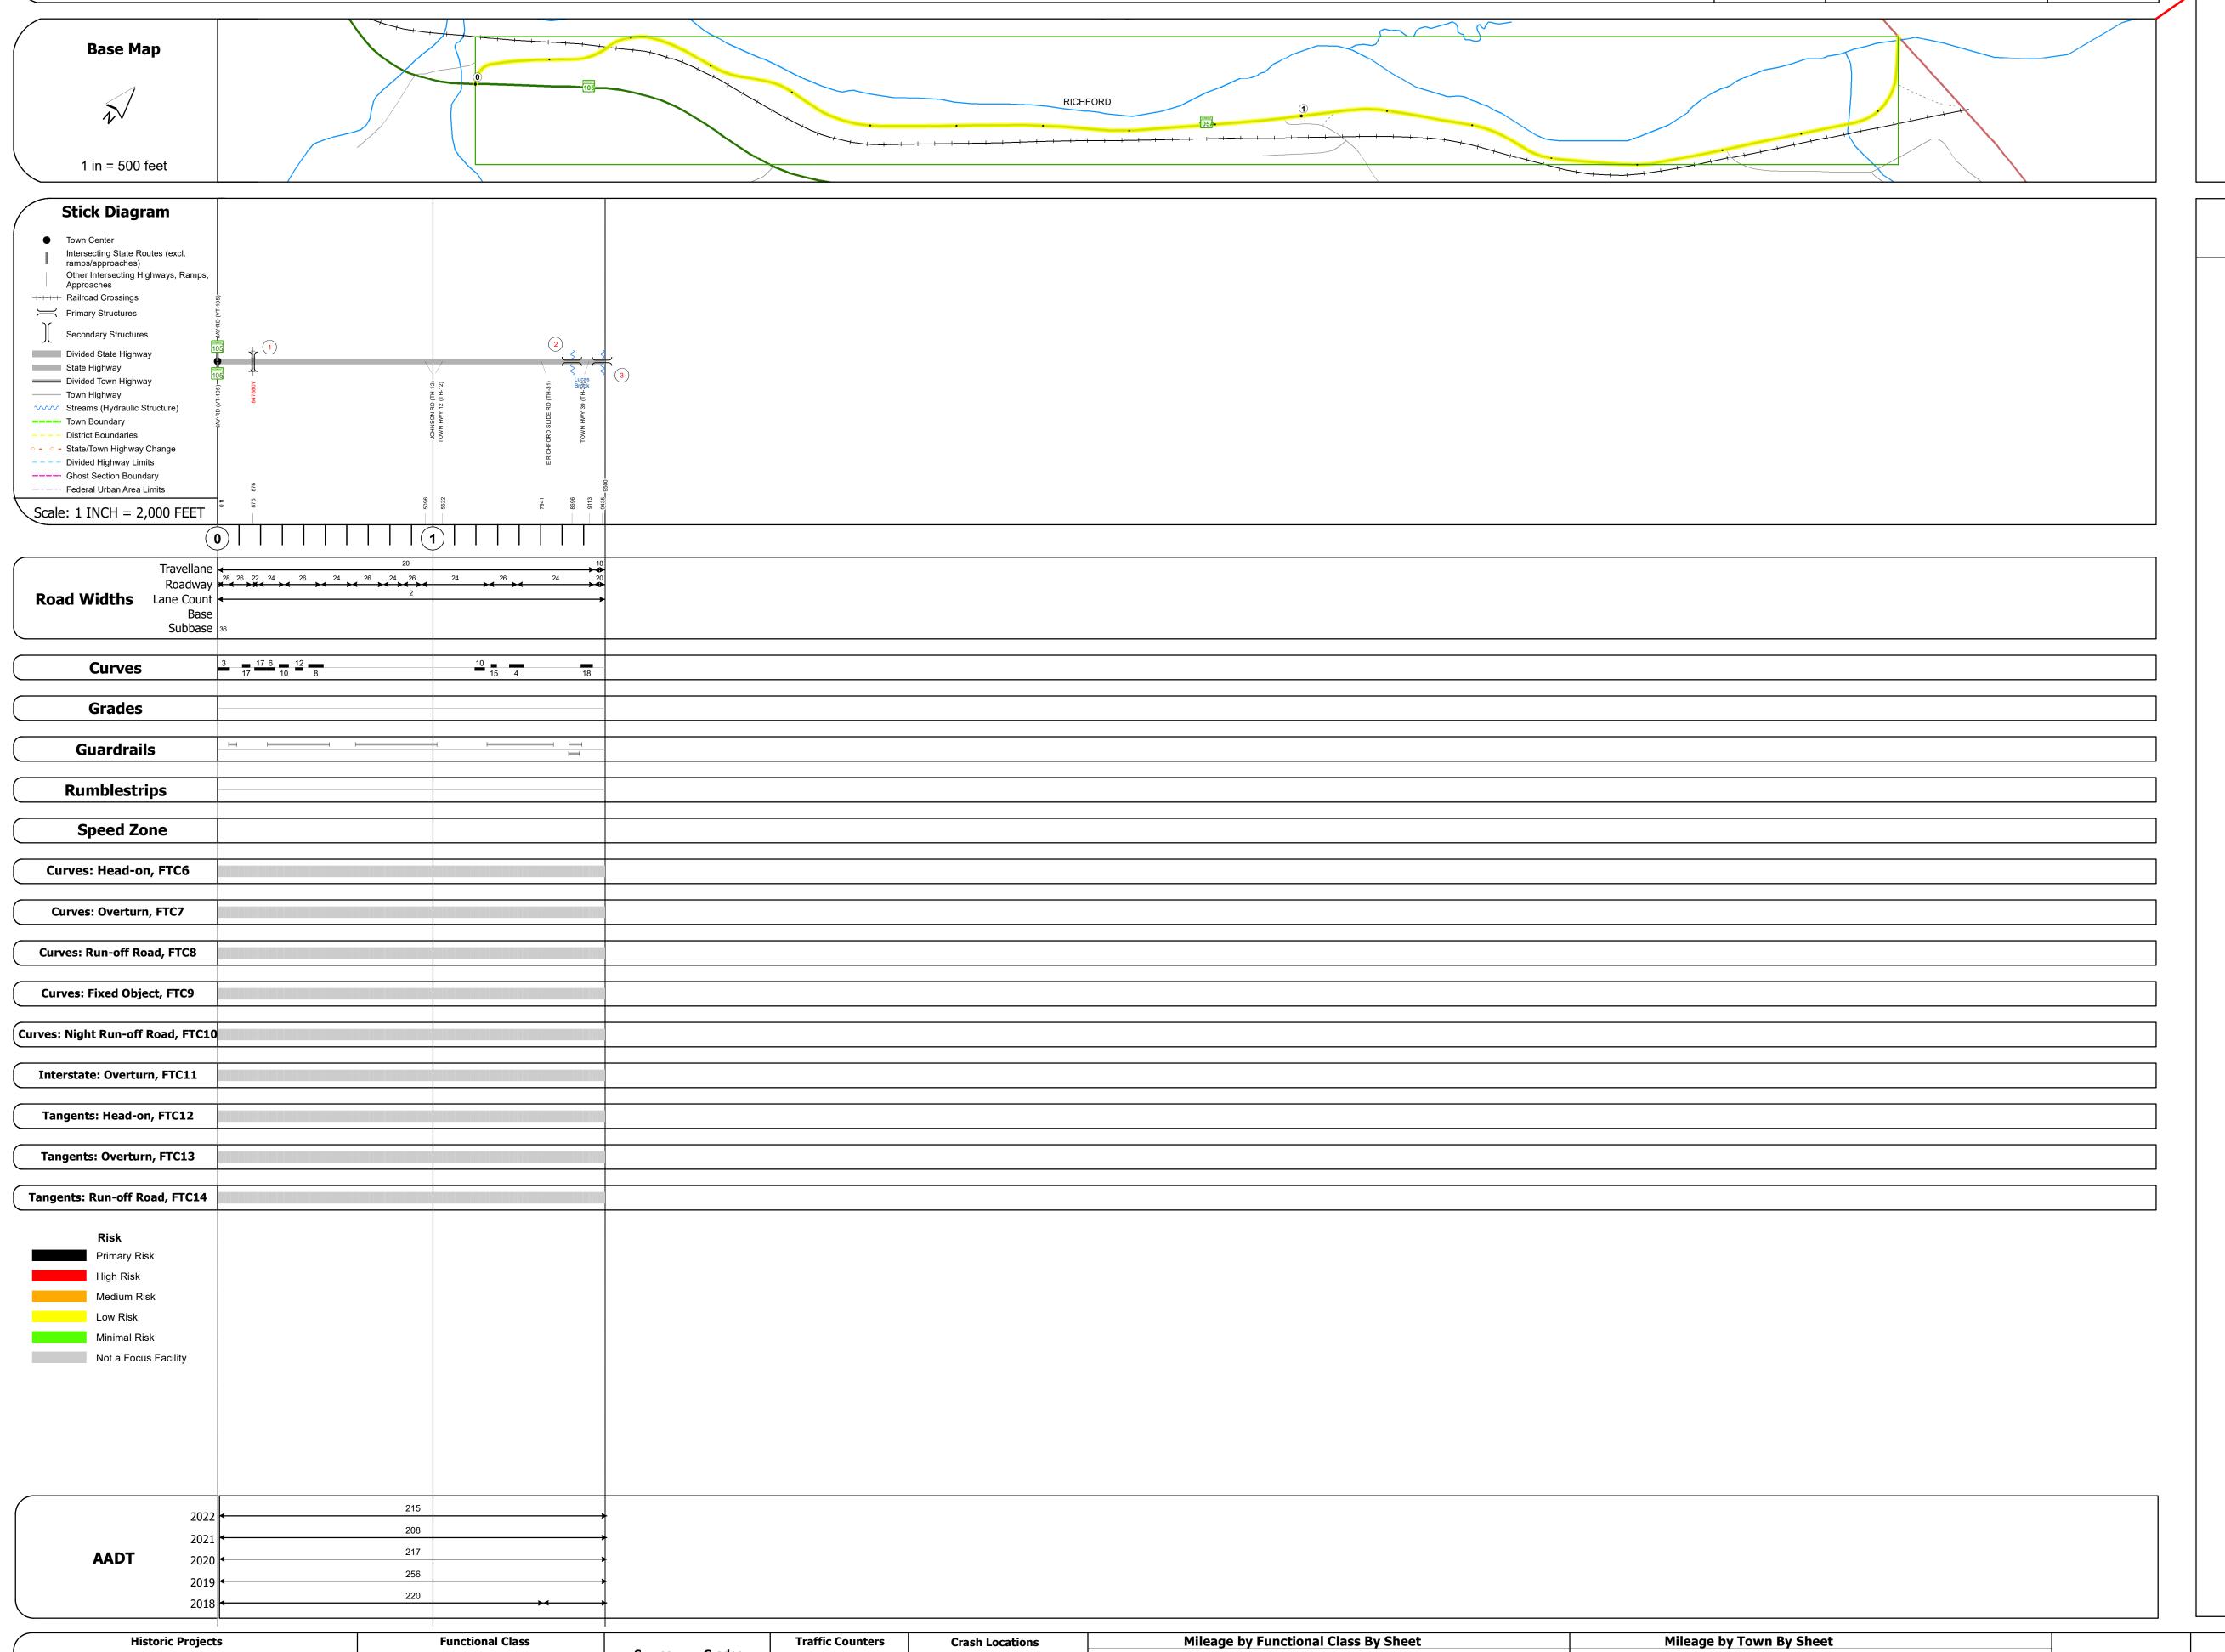

## **Route Log and Progress Chart**

Please Note: Errors and Omissions May Exist.
Contact the VTrans Mapping Section with questions or concerns.

DISTRICT TOWN ROUTE

8 RICHFORD VT-105A

Stringer/multi-beam or girder - 1916 Structure No. 200611000106111 Length: 43' Weight Limit: 0 Facility Carried: RAILROAD Structure Type: RIVETED 2 GIRDER Features Intersected: MAINE/MONTRL/ATLANTIC RR Bridge <mark>2</mark>: Tee Beam - 1930 Structure No. 200611000206111 Length: 86' Height: 100.0' Width: 21.0' Weight Limit: 0 Facility Carried: VT 0105A ALT Structure Type: 2 SPAN CONC T-BEAM Features Intersected: LUCAS BROOK Surface: Bituminous Inspection Date: 9/2021 Maintenance/Ownership: State Bridge 3: Truss - thru - 1929 Structure No. 200611000306111 Length: 205' Height: 15.0' Width: 21.0' Weight Limit: 0 Facility Carried: VT 0105A ALT Structure Type: STEEL THRU TRUSS Features Intersected: MISSISQUOI RIVER Inspection Date: 9/2021 Maintenance/Ownership: State

| Historic Projects                                                                                                                                                                 | Functional Class                                                                                                                                                                                                                                                                                                                                                                                                                                                                                                                                                                                                                                                                                                                                                                                                                                                                                                                                                                                                                                                                                                                                                                                                                                                                                                                                                                                                                                                                                                                                                                                                                                                                                                                                                                                                                                                                                                                                                                                                                                                                                                               |                                                          | Traffic Counters                                                   | Crash Locations                                                                                                                                                   | Mileage by Functional Class By Sheet |                   | Mileage by Town By Sheet |                              |          |          |                                        |                              |
|-----------------------------------------------------------------------------------------------------------------------------------------------------------------------------------|--------------------------------------------------------------------------------------------------------------------------------------------------------------------------------------------------------------------------------------------------------------------------------------------------------------------------------------------------------------------------------------------------------------------------------------------------------------------------------------------------------------------------------------------------------------------------------------------------------------------------------------------------------------------------------------------------------------------------------------------------------------------------------------------------------------------------------------------------------------------------------------------------------------------------------------------------------------------------------------------------------------------------------------------------------------------------------------------------------------------------------------------------------------------------------------------------------------------------------------------------------------------------------------------------------------------------------------------------------------------------------------------------------------------------------------------------------------------------------------------------------------------------------------------------------------------------------------------------------------------------------------------------------------------------------------------------------------------------------------------------------------------------------------------------------------------------------------------------------------------------------------------------------------------------------------------------------------------------------------------------------------------------------------------------------------------------------------------------------------------------------|----------------------------------------------------------|--------------------------------------------------------------------|-------------------------------------------------------------------------------------------------------------------------------------------------------------------|--------------------------------------|-------------------|--------------------------|------------------------------|----------|----------|----------------------------------------|------------------------------|
| Unknown Bituminous Concrete Retreatment Bituminous Macadam Resurface Cold Plane and Plant Mix                                                                                     | 1 - Interstate 3 - Principal 5 - Major Collector  2 - Other 4 - Minor 6 - Minor Collector  Arterial Collector                                                                                                                                                                                                                                                                                                                                                                                                                                                                                                                                                                                                                                                                                                                                                                                                                                                                                                                                                                                                                                                                                                                                                                                                                                                                                                                                                                                                                                                                                                                                                                                                                                                                                                                                                                                                                                                                                                                                                                                                                  | Curves Grades  Left (percent) grade up  Right grade down | ○ Continuous (CTC) ○ Weigh-In-Motion (WIM) △ Short-Term, Scheduled | Fatal Property Damage Only   Injury Unknown Crash Type                                                                                                            | 6 - Minor Collector                  | 1.799             | RICHFORD - V105A0611     | 1.799 of 1.799               | DISTRICT | TOWN     | Date: 04/05/24                         | ROUTE<br>VT-105A             |
| Bituminous Mix Skinny Mix Concrete Bituminous Concrete Bituminous Concrete Bituminous Concrete  Indicated plans available - http://vtransmap01.aot.state.vt.us/rp/dpr/Dlwebstore/ | Speed Zones  Speed Zones  Speed Spee | Road Widths  ← (ft)                                      | △ Short-Term, Unscheduled (counter ID)  AADT (AADT)                | High Crash Locations (HCL's) Sections (& Intersections) HCL No. 201 - 300 (21 - 30) 1 - 100 (1 - 10) 301 - 400 (31 - 40) 101 - 200 (11 - 20) 401 - 800 (41 - 113) | Page Total N                         | Mileage: 1.799 mi |                          | Page Total Mileage: 1.799 mi | 8        | RICHFORD | 1 of 1<br>TWN mileage:<br>0.0 to 1.799 | ETE mileage:<br>0.0 to 1.799 |