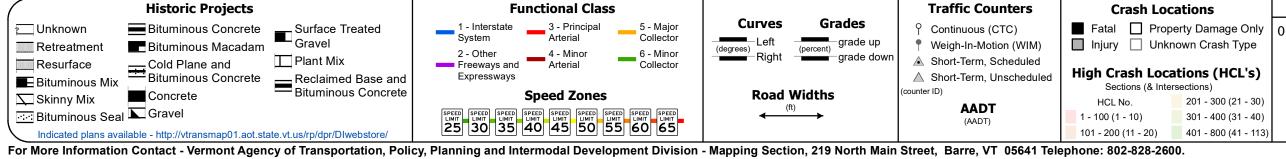

| 1                       | •                   |
|-------------------------|---------------------|
| Unknown                 | Bituminous Concrete |
| Retreatment             | Bituminous Macadan  |
| Resurface               | Cold Plane and      |
| <b>■</b> Bituminous Mix | Bituminous Concrete |
| ∑ Skinny Mix            | Concrete            |
| Bituminous Soal         | Gravel              |

|                                        | Functional Class       |                           |                |
|----------------------------------------|------------------------|---------------------------|----------------|
| Surface Treated Gravel                 | 1 - Interstate System  | 3 - Principal<br>Arterial | 5 - N<br>Colle |
| Plant Mix                              | 2 - Other Freeways and | 4 - Minor<br>Arterial     | 6 - N          |
| Reclaimed Base and Bituminous Concrete | Expressways            | Speed Zones               |                |

25 30 35 40 45 50 55 60 65

Page Total Mileage: 5.628 mi

Page Total Mileage: 5.628 mi

**TOWN** Date: 01/17/24 1 of 1 **NEWPORT TOWN** TWN mileage: 0.0 to 5.628

VT-105 ETE mileage: 49.539 to 54.781 55.898 to 56.284