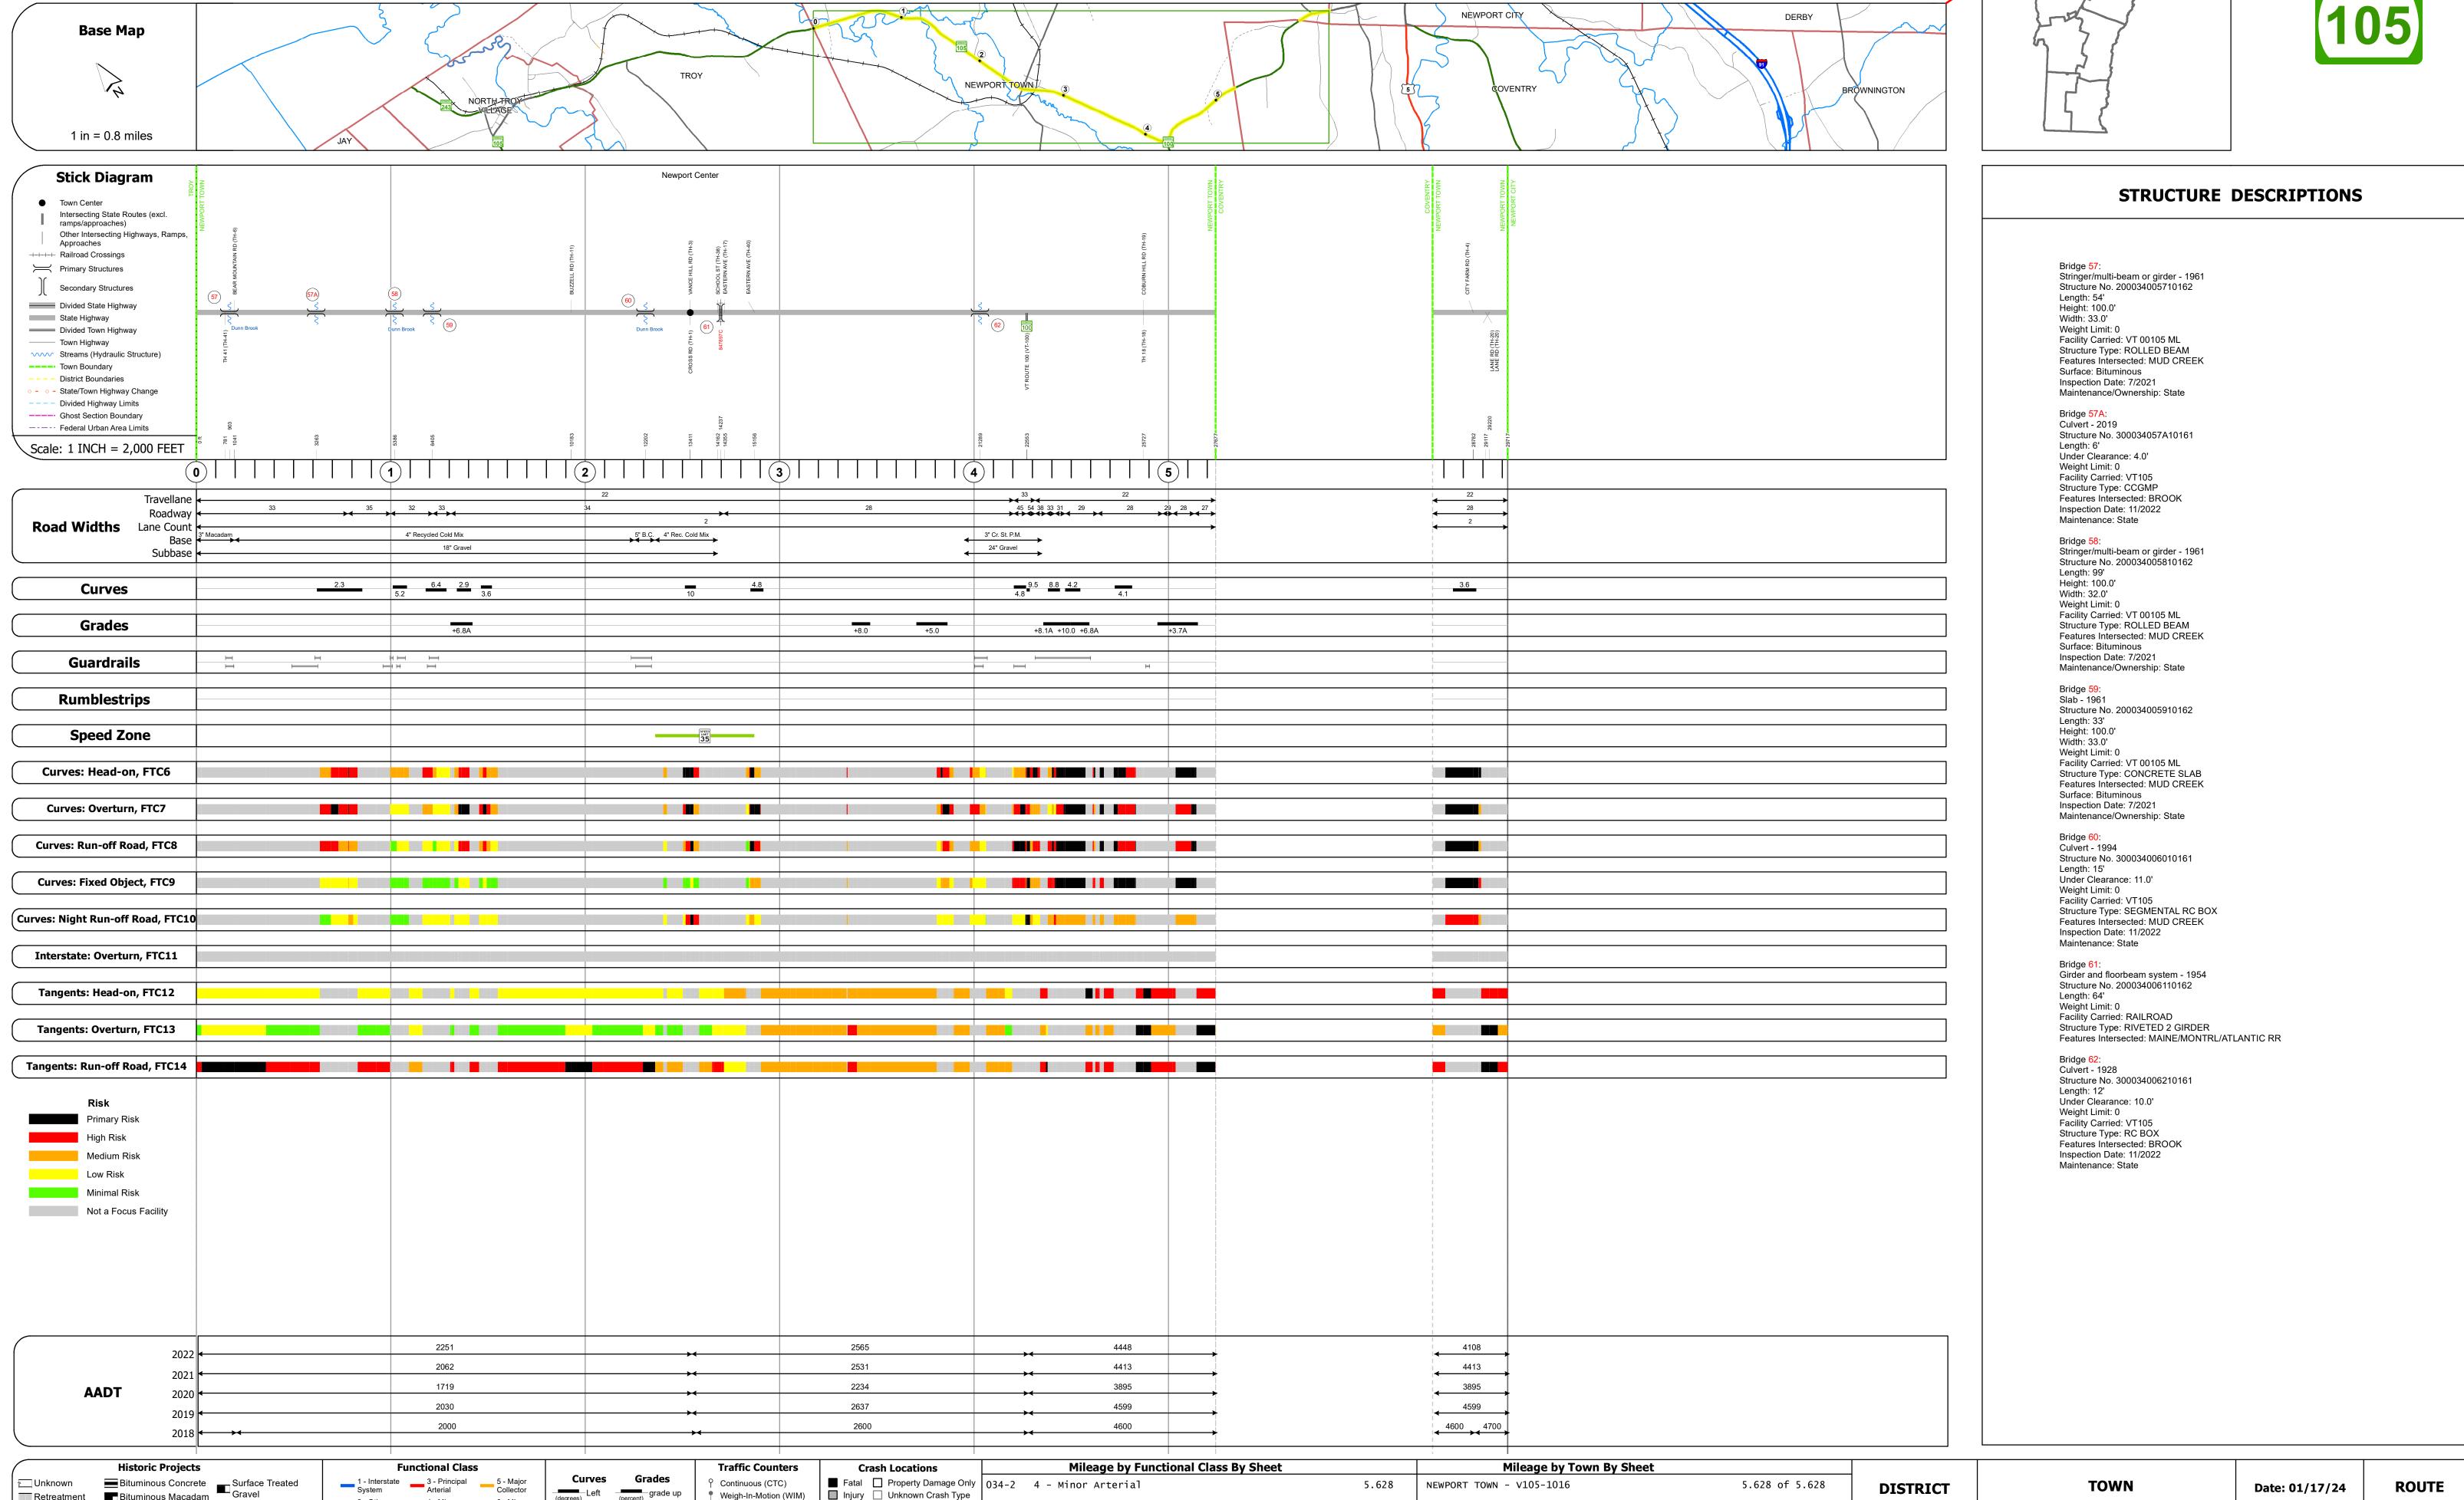

## **Route Log and Progress Chart**

**DRAFT** Please Note: Errors and Omissions May Exist. Contact the VTrans Mapping Section with questions or concerns.

**DISTRICT TOWN ROUTE** VT-105 **NEWPORT TOWN** 

| 1                       | •                   |
|-------------------------|---------------------|
| Unknown                 | Bituminous Concrete |
| Retreatment             | Bituminous Macadan  |
| Resurface               | Cold Plane and      |
| <b>■</b> Bituminous Mix | Bituminous Concrete |
| ∑ Skinny Mix            | Concrete            |
| Bituminous Soal         | Gravel              |

|                                        | Functional Class       |                           |                |
|----------------------------------------|------------------------|---------------------------|----------------|
| Surface Treated Gravel                 | 1 - Interstate System  | 3 - Principal<br>Arterial | 5 - N<br>Colle |
| Plant Mix                              | 2 - Other Freeways and | 4 - Minor<br>Arterial     | 6 - N          |
| Reclaimed Base and Bituminous Concrete | Expressways            | Speed Zones               |                |

25 30 35 40 45 50 55 60 65

Page Total Mileage: 5.628 mi

Page Total Mileage: 5.628 mi

**TOWN** Date: 01/17/24 1 of 1 **NEWPORT TOWN** TWN mileage: 0.0 to 5.628

VT-105 ETE mileage: 49.539 to 54.781 55.898 to 56.284