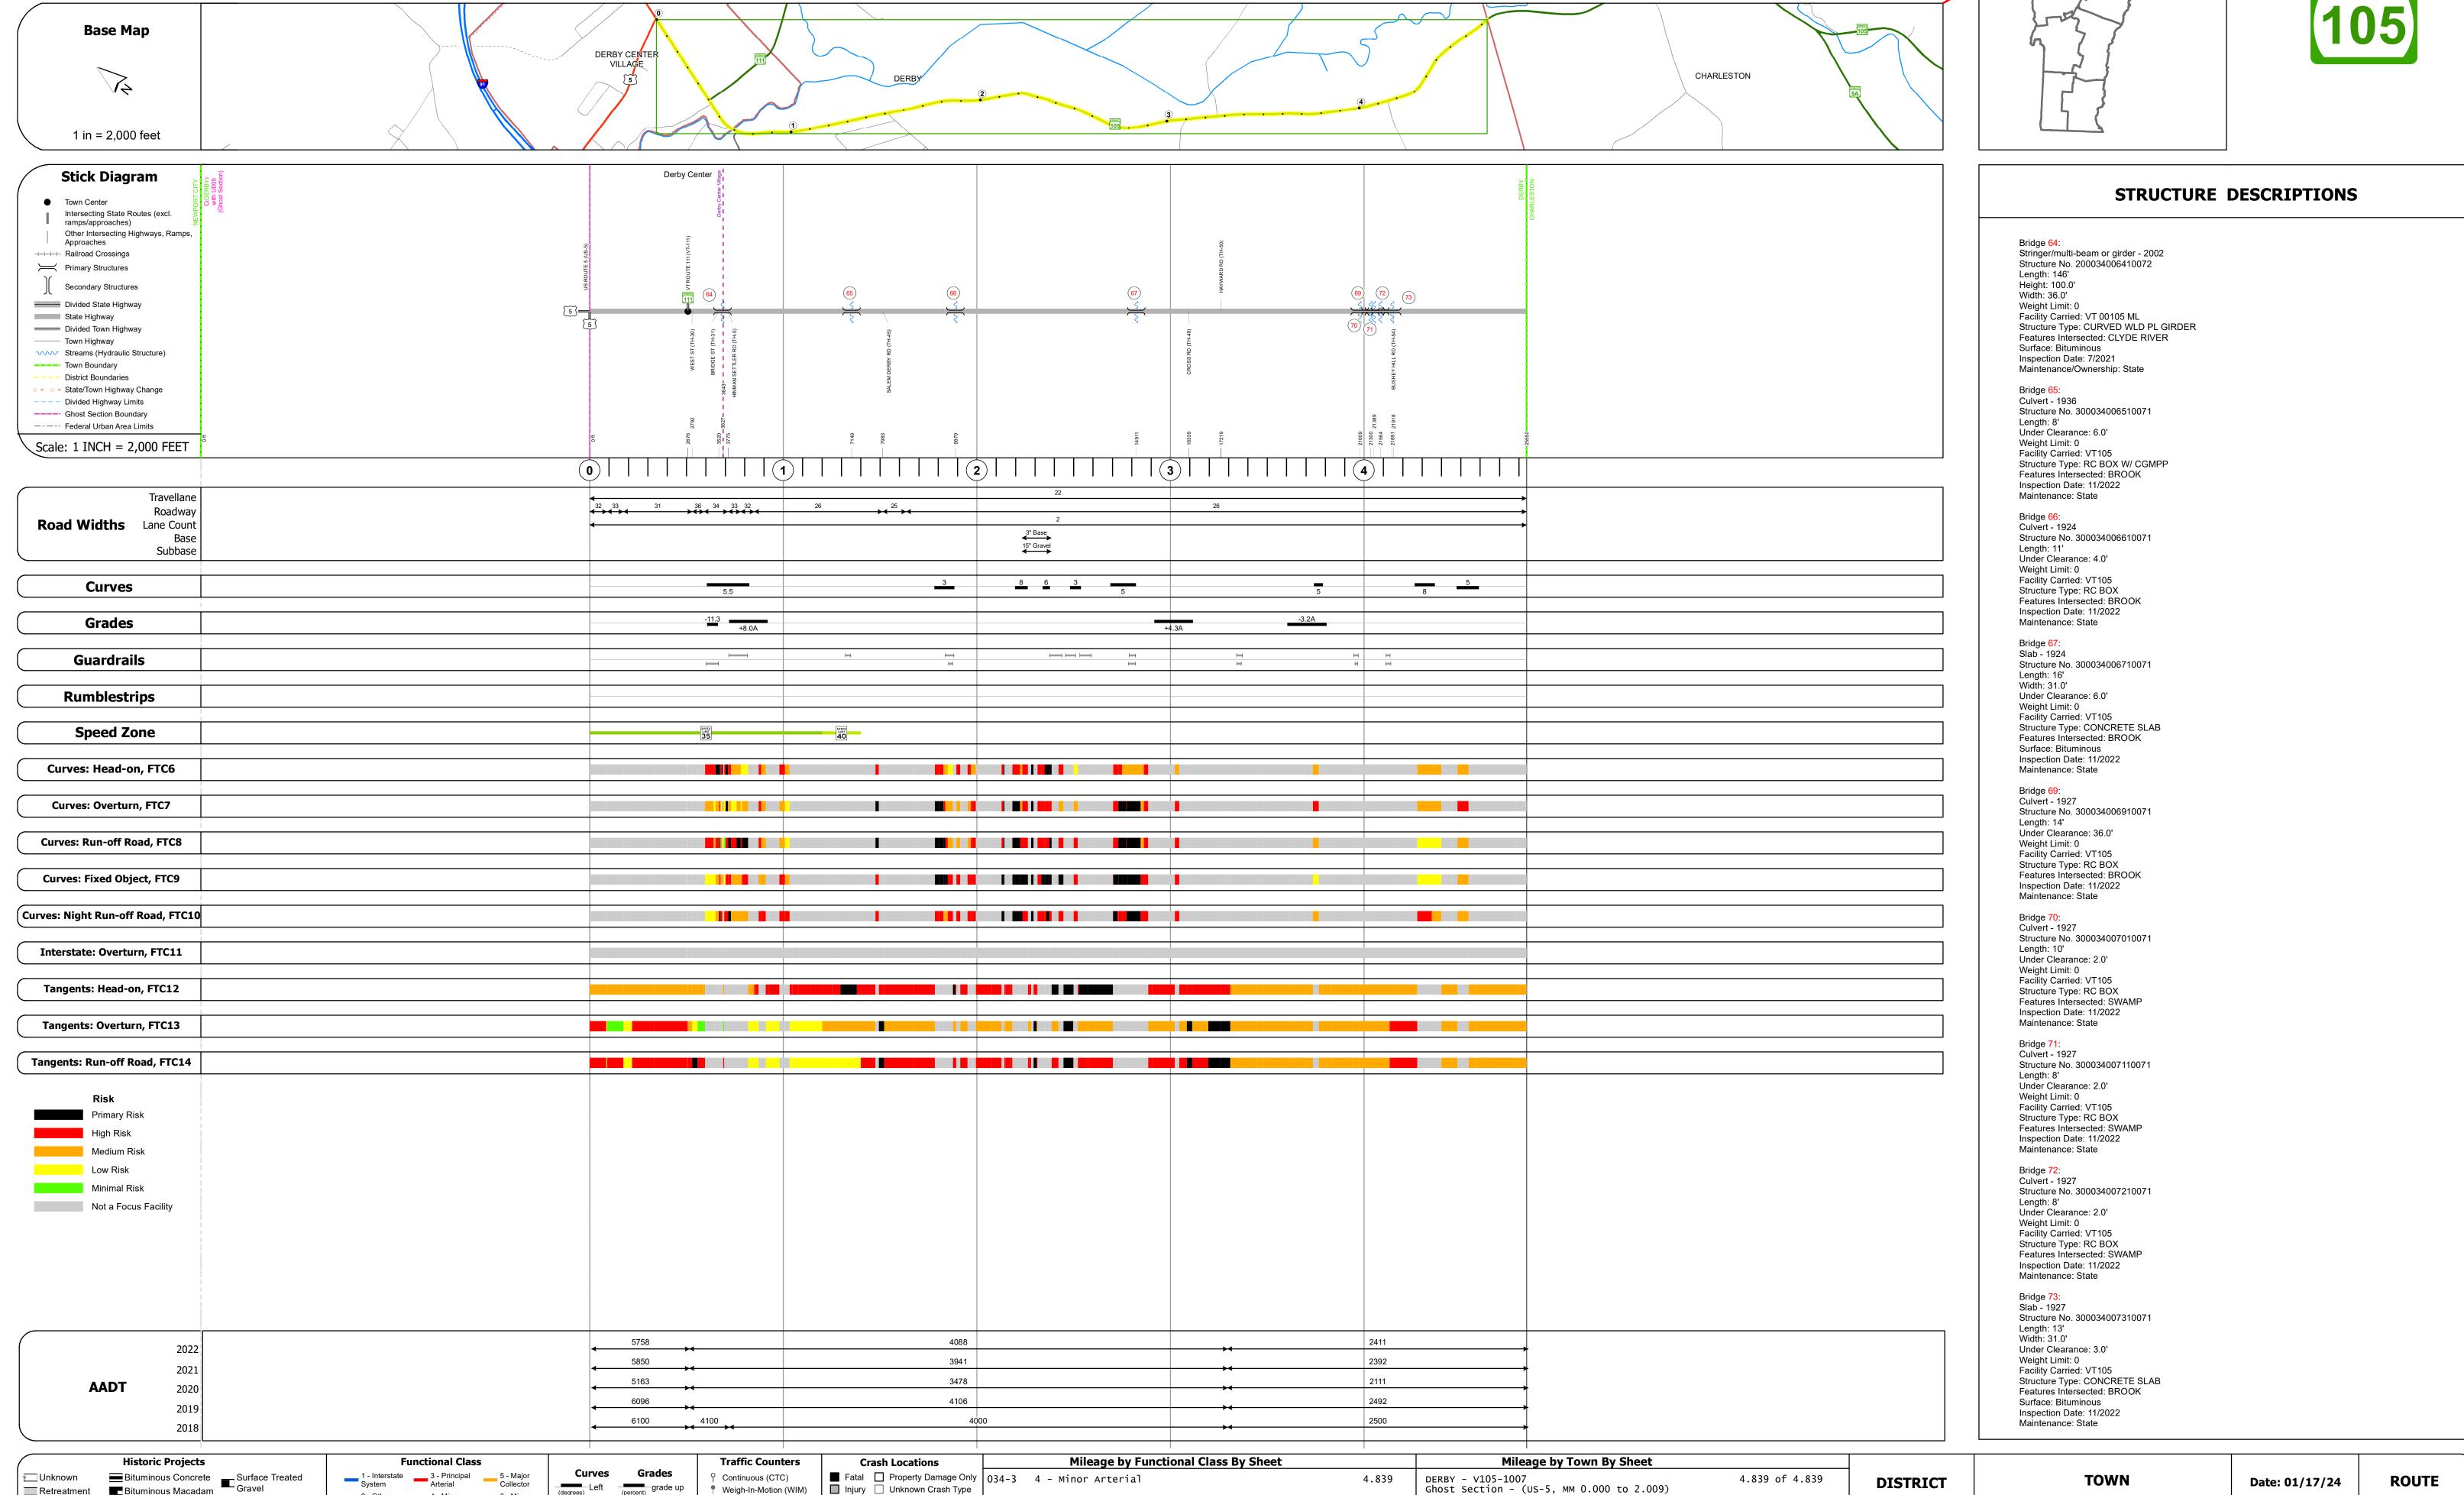

## **Route Log and Progress Chart**

**DRAFT** Please Note: Errors and Omissions May Exist. Contact the VTrans Mapping Section with questions or concerns.

DERBY - V105-1007

Page Total Mileage: 4.839 mi

Ghost Section - (US-5, MM 0.000 to 2.009)

4.839 of 4.839

Page Total Mileage: 4.839 mi

**DISTRICT** 

**DISTRICT TOWN ROUTE** VT-105 **DERBY** 

**TOWN** 

**DERBY** 

**ROUTE** 

VT-105

ETE mileage:

57.671 to 62.51

Date: 01/17/24

1 of 1

TWN mileage:

0.0 to 4.839

2 - Other 4 - Minor Freeways and Arterial

Speed Zones

Expressways

Retreatment
Resurface
Bituminous Macadam
Cold Plane and
Bituminous Concrete

Skinnv Mix
Concrete

Cravel
Plant Mix
Reclaimed Base and
Bituminous Concrete

Skinny Mix Concrete

ःः Bituminous Seal **L** Gravel

Continuous (CTC)

▲ Short-Term, Scheduled

△ Short-Term, Unscheduled

High Crash Locations (HCL's)

HCL No. 201 - 300 (21 - 30)

1 - 100 (1 - 10) 301 - 400 (31 - 40)

Sections (& Intersections)

Left (percent) grade up

Road Widths