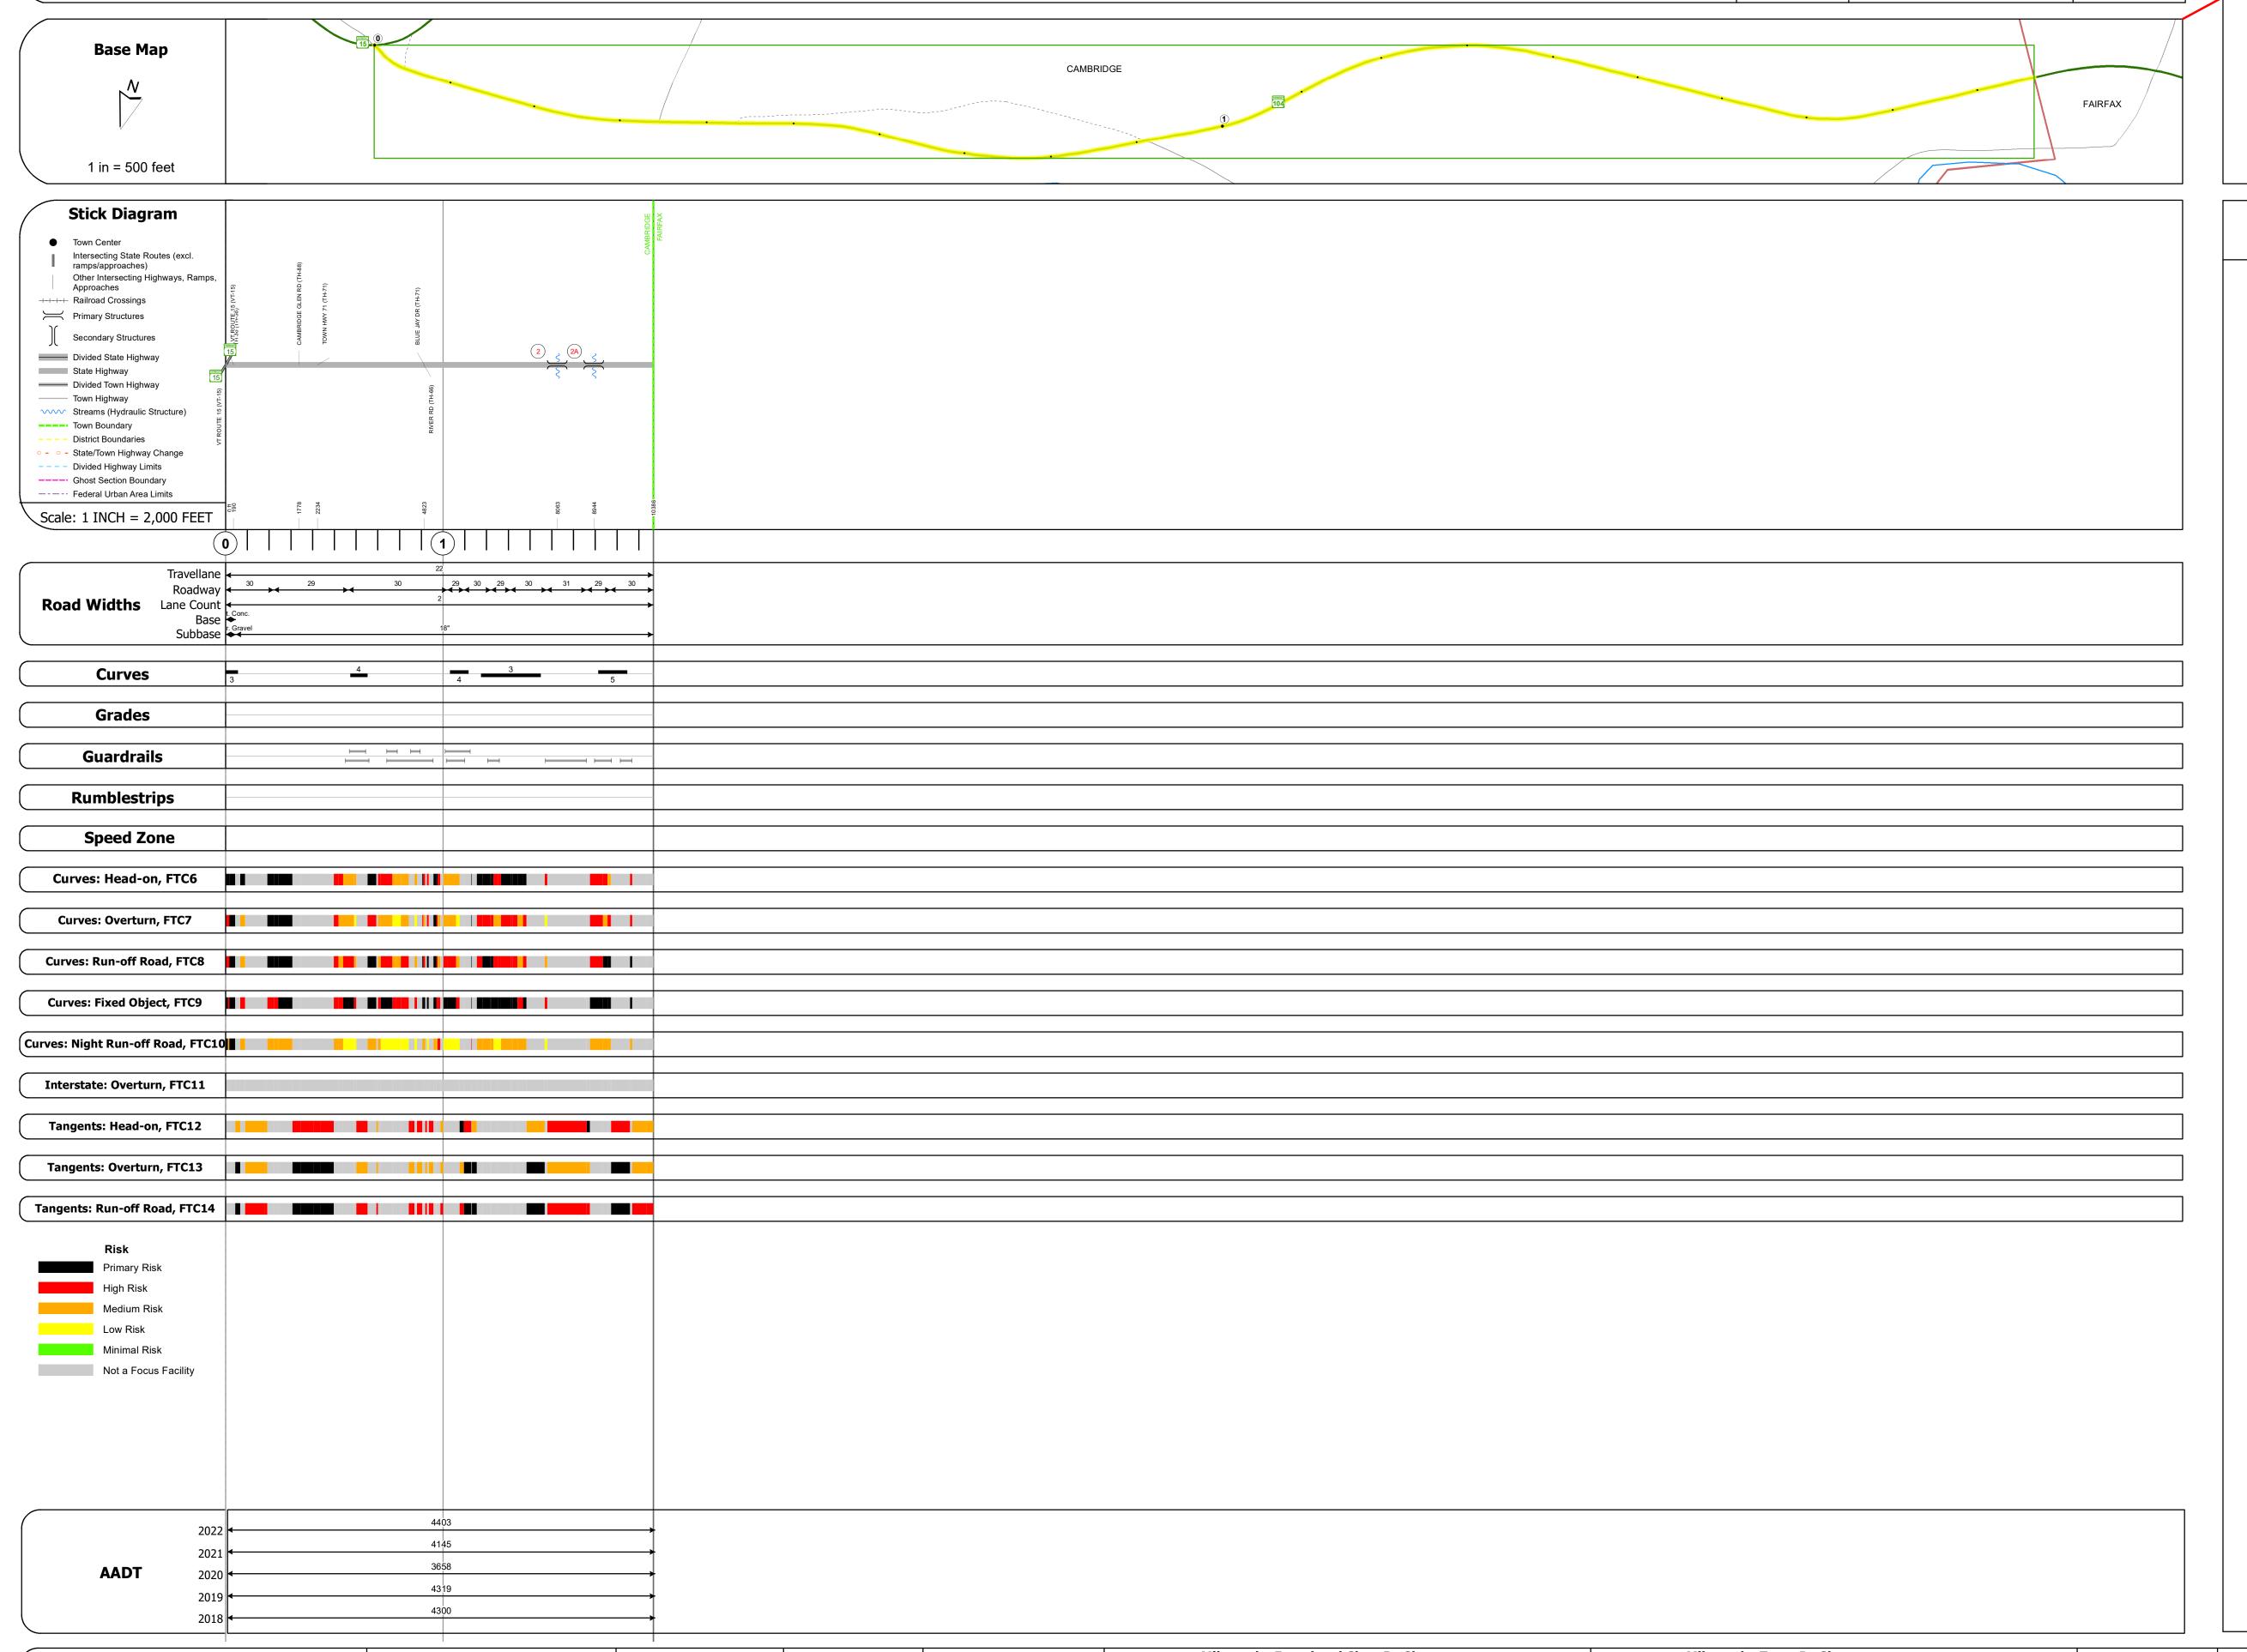

## STRUCTURE DESCRIPTIONS

Bridge 2:
Culvert - 1956
Structure No. 300023000208021
Length: 6'
Under Clearance: 6.0'
Weight Limit: 0
Facility Carried: VT104
Structure Type: ACCGMPP
Features Intersected: DEFUNCT CATTLE PASS
Inspection Date: 11/2022
Maintenance: State

Bridge 2A:
Culvert - 1956
Structure No. 300023002A08021
Length: 6'
Under Clearance: 6.0'
Weight Limit: 0
Facility Carried: VT104
Structure Type: ACCGMPP
Features Intersected: CATTLE PASS
Inspection Date: 11/2022
Maintenance: State

| Historic Projects                                                                 | Functional Class                                                                                                                                                                                                                                                                                                                                                                                                                                                                                                                                                                                                                                                                                                                                                                                                                                                                                                                                                                                                                                                                                                                                                                                                                                                                                                                                                                                                                                                                                                                                                                                                                                                                                                                                                                                                                                                                                                                                                                                                                                                                                                              |                                       | Traffic Counters        | Crash Locations                          | Mileage by Functional Class By Sheet | Mileage by Town By Shee     | Mileage by Town By Sheet     |          | 1         |                  |              |
|-----------------------------------------------------------------------------------|-------------------------------------------------------------------------------------------------------------------------------------------------------------------------------------------------------------------------------------------------------------------------------------------------------------------------------------------------------------------------------------------------------------------------------------------------------------------------------------------------------------------------------------------------------------------------------------------------------------------------------------------------------------------------------------------------------------------------------------------------------------------------------------------------------------------------------------------------------------------------------------------------------------------------------------------------------------------------------------------------------------------------------------------------------------------------------------------------------------------------------------------------------------------------------------------------------------------------------------------------------------------------------------------------------------------------------------------------------------------------------------------------------------------------------------------------------------------------------------------------------------------------------------------------------------------------------------------------------------------------------------------------------------------------------------------------------------------------------------------------------------------------------------------------------------------------------------------------------------------------------------------------------------------------------------------------------------------------------------------------------------------------------------------------------------------------------------------------------------------------------|---------------------------------------|-------------------------|------------------------------------------|--------------------------------------|-----------------------------|------------------------------|----------|-----------|------------------|--------------|
| Unknown Bituminous Concrete Surface Treated                                       | 1 - Interstate 3 - Principal 5 - Major                                                                                                                                                                                                                                                                                                                                                                                                                                                                                                                                                                                                                                                                                                                                                                                                                                                                                                                                                                                                                                                                                                                                                                                                                                                                                                                                                                                                                                                                                                                                                                                                                                                                                                                                                                                                                                                                                                                                                                                                                                                                                        | Curves Grades                         | ↑ Continuous (CTC)      | ■ Fatal ☐ Property Damage Only           | 023 4 - Minor Arterial               | 1.967 CAMBRIDGE - V104-0802 | 1.967 of 1.967               | DISTRICT | TOWN      | Date: 04/05/24   | ROUTE        |
| Retreatment Bituminous Macadam Gravel                                             | System                                                                                                                                                                                                                                                                                                                                                                                                                                                                                                                                                                                                                                                                                                                                                                                                                                                                                                                                                                                                                                                                                                                                                                                                                                                                                                                                                                                                                                                                                                                                                                                                                                                                                                                                                                                                                                                                                                                                                                                                                                                                                                                        | (degrees) District (percent) grade up | ↑ Weigh-In-Motion (WIM) | ☐ Injury ☐ Unknown Crash Type            |                                      |                             |                              | DISTRICT | 101111    | Dutc. 0-1/05/2-1 | ROOTE        |
| Resurface Cold Plane and Plant Mix                                                | Freeways and Arterial Collector                                                                                                                                                                                                                                                                                                                                                                                                                                                                                                                                                                                                                                                                                                                                                                                                                                                                                                                                                                                                                                                                                                                                                                                                                                                                                                                                                                                                                                                                                                                                                                                                                                                                                                                                                                                                                                                                                                                                                                                                                                                                                               | Right grade down                      | Short-Term, Scheduled   | High Crash Locations (HCL's)             |                                      |                             |                              |          |           |                  | VT-104       |
| Bituminous Mix Bituminous Concrete Reclaimed Base and                             | Expressways                                                                                                                                                                                                                                                                                                                                                                                                                                                                                                                                                                                                                                                                                                                                                                                                                                                                                                                                                                                                                                                                                                                                                                                                                                                                                                                                                                                                                                                                                                                                                                                                                                                                                                                                                                                                                                                                                                                                                                                                                                                                                                                   |                                       | Short-Term, Unscheduled | Sections (& Intersections)               |                                      |                             |                              |          |           | 1 of 1           |              |
| Skinny Mix Concrete — Bituminous Concrete                                         | Speed Zones                                                                                                                                                                                                                                                                                                                                                                                                                                                                                                                                                                                                                                                                                                                                                                                                                                                                                                                                                                                                                                                                                                                                                                                                                                                                                                                                                                                                                                                                                                                                                                                                                                                                                                                                                                                                                                                                                                                                                                                                                                                                                                                   | Road Widths                           | AADT                    | HCL No. 201 - 300 (21 - 30)              |                                      |                             |                              | Q        | CAMBRIDGE |                  | ETE mileage: |
| Bituminous Seal 🕟 Gravel                                                          | SPEED | <b>←</b> (ii)                         | (AADT)                  | 1 - 100 (1 - 10) 301 - 400 (31 - 40)     |                                      |                             |                              |          | CAMBRIDGE | TWN mileage:     | 0.0 to 1.967 |
| Indicated plans available - http://vtransmap01.aot.state.vt.us/rp/dpr/Dlwebstore/ | 25 30 35 40 45 50 55 60 65                                                                                                                                                                                                                                                                                                                                                                                                                                                                                                                                                                                                                                                                                                                                                                                                                                                                                                                                                                                                                                                                                                                                                                                                                                                                                                                                                                                                                                                                                                                                                                                                                                                                                                                                                                                                                                                                                                                                                                                                                                                                                                    |                                       |                         | 101 - 200 (11 - 20) 401 - 800 (41 - 113) | Page Total Mile                      | eage: 1.967 mi              | Page Total Mileage: 1.967 mi |          |           | 0.0 to 1.967     |              |