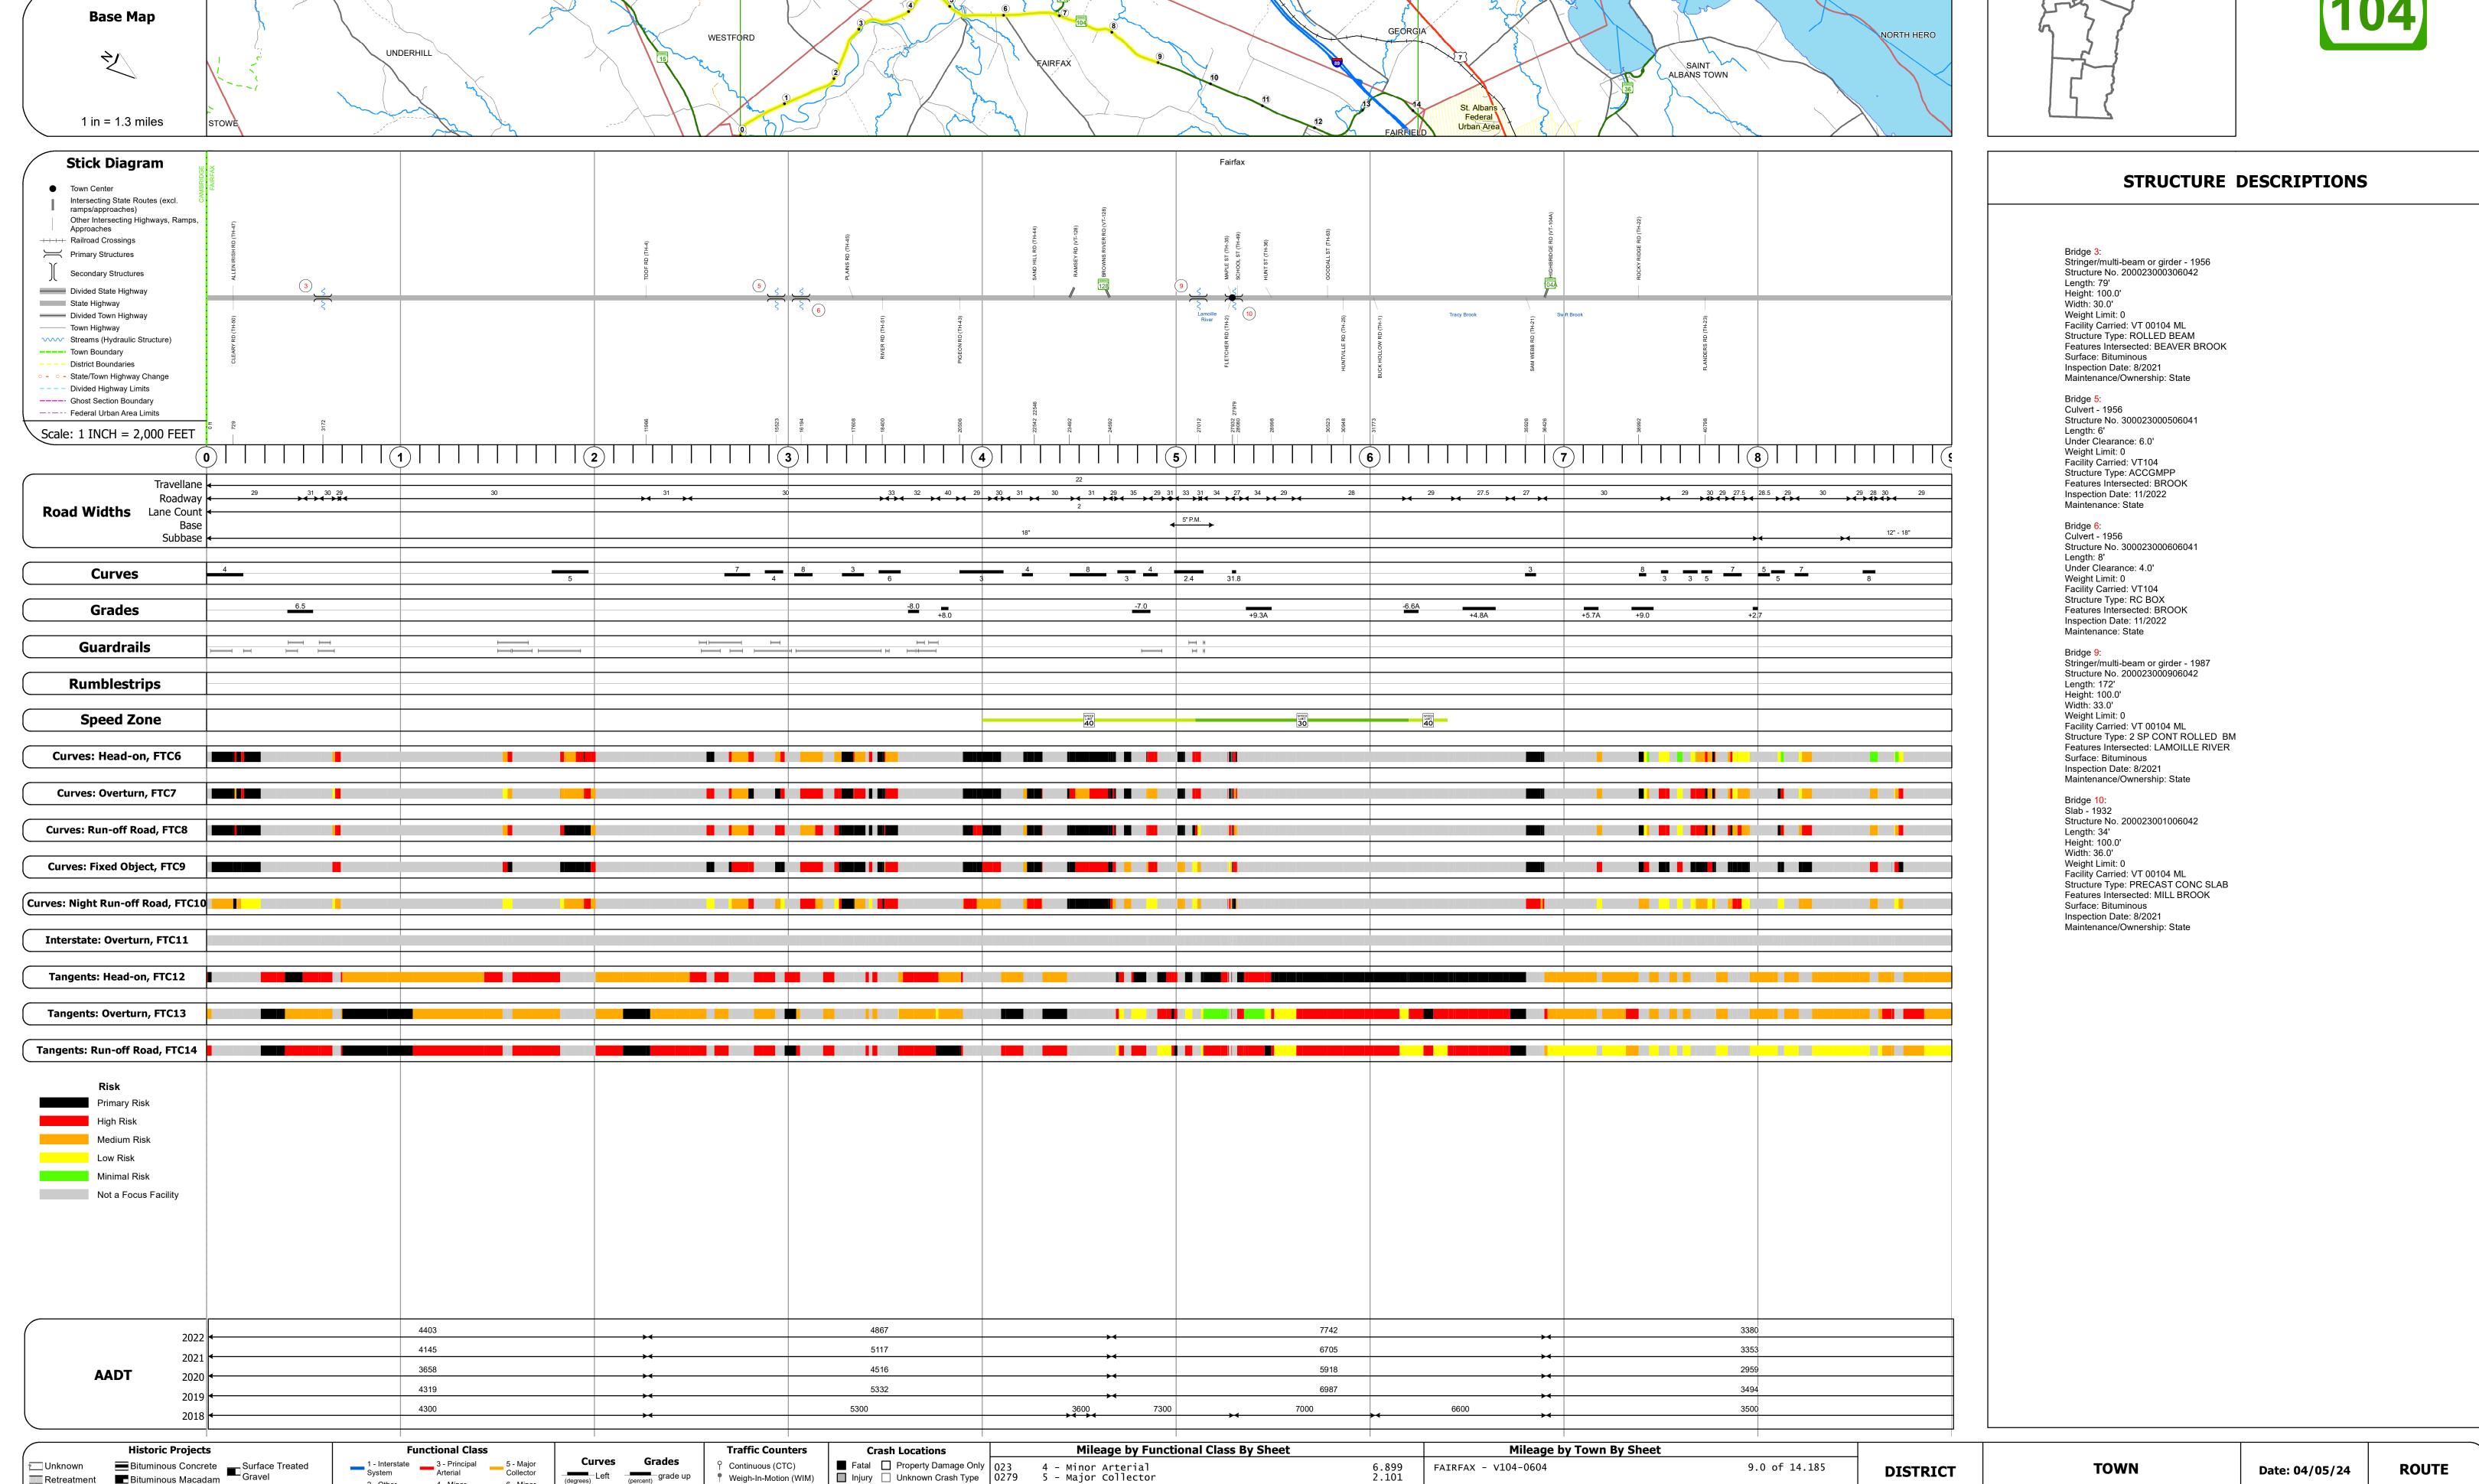

## **Route Log and Progress Chart**

**DRAFT** Please Note: Errors and Omissions May Exist. Contact the VTrans Mapping Section with questions or concerns.

**DISTRICT ROUTE TOWN** VT-104 **FAIRFAX** 

Page Total Mileage: 9.0 mi

**VT-104** 

ETE mileage:

1.967 to 10.967

1 of 2

TWN mileage:

0.0 to 9.0

**FAIRFAX** 

Page Total Mileage: 9.000 mi

Speed Zones

▲ Short-Term, Scheduled

**Road Widths** 

△ Short-Term, Unscheduled

High Crash Locations (HCL's)

HCL No. 201 - 300 (21 - 30)

1 - 100 (1 - 10) 301 - 400 (31 - 40)

Sections (& Intersections)

2 - Other 4 - Minor Freeways and Arterial

Expressways

Retreatment Elituminous Macadam

Resurface

■ Bituminous Mix

Skinny Mix Concrete

⊡ Bituminous Seal 📐 Gravel

Cold Plane and

Bituminous Concrete
Concrete
Concrete
Concrete