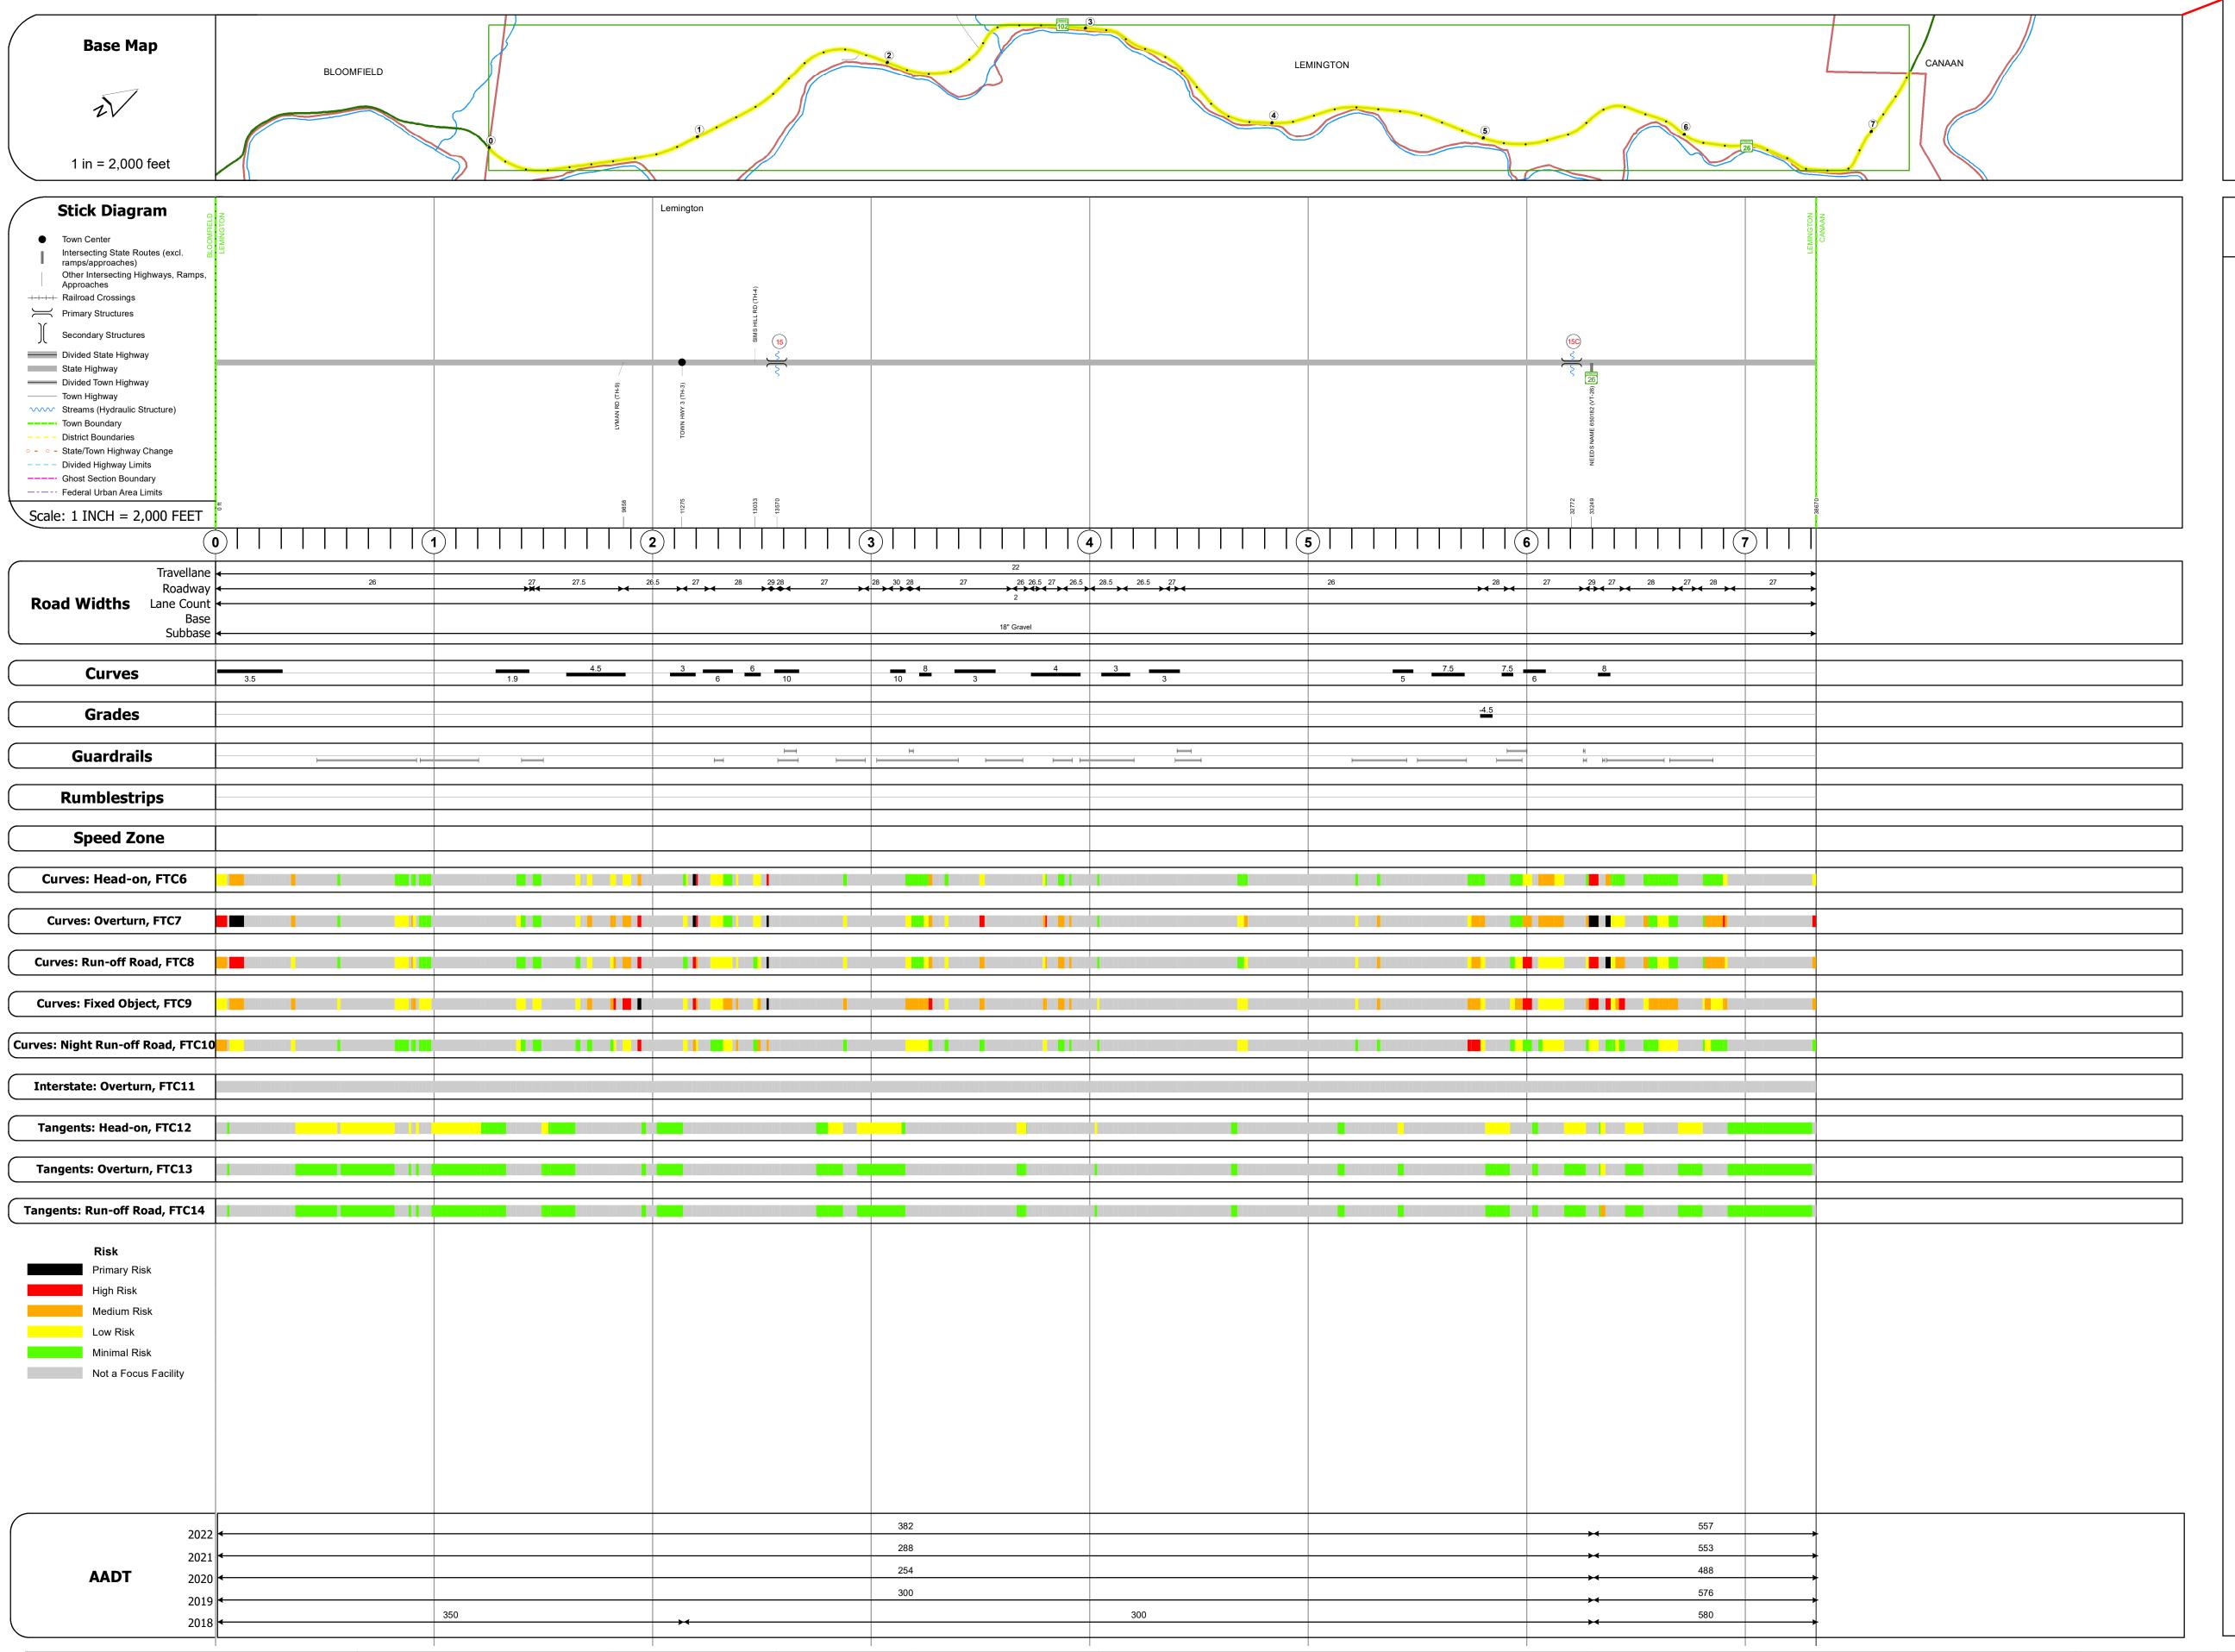

## **Route Log and Progress Chart**

Please Note: Errors and Omissions May Exist.
Contact the VTrans Mapping Section with questions or concerns.

**DISTRICT** 

TOWN ROUTE

LEMINGTON VT-102

| STRUCTURE | <b>DESCRIPTIONS</b> |
|-----------|---------------------|
|           |                     |

Bridge 15:
Slab - 1948
Structure No. 200271001505122
Length: 25'
Height: 100.0'
Width: 30.0'
Weight Limit: 0
Facility Carried: VT 00102 ML
Structure Type: CONCRETE SLAB
Features Intersected: MILL BROOK
Surface: Bituminous
Inspection Date: 7/2021
Maintenance/Ownership: State

Bridge 15C:
Culvert - 1976
Structure No. 300271015C05121
Length: 7'
Under Clearance: 5.0'
Weight Limit: 0
Facility Carried: VT102
Structure Type: CGMPPA
Features Intersected: BROOK
Inspection Date: 10/2022
Maintenance: State

| Historic Projects                                                                 | Functional Class                                                                                                                                                                                                                                                                                                                                                                                                                                                                                                                                                                                                                                                                                                                                                                                                                                                                                                                                                                                                                                                                                                                                                                                                                                                                                                                                                                                                                                                                                                                                                                                                                                                                                                                                                                                                                                                                                                                                                                                                                                                                                                              |                                    | Traffic Counters      | Crash Locations                          | Mileage by Functional Class By Sheet | Mileage by Town By Sh       | eet                          |          |           |                              |                  |
|-----------------------------------------------------------------------------------|-------------------------------------------------------------------------------------------------------------------------------------------------------------------------------------------------------------------------------------------------------------------------------------------------------------------------------------------------------------------------------------------------------------------------------------------------------------------------------------------------------------------------------------------------------------------------------------------------------------------------------------------------------------------------------------------------------------------------------------------------------------------------------------------------------------------------------------------------------------------------------------------------------------------------------------------------------------------------------------------------------------------------------------------------------------------------------------------------------------------------------------------------------------------------------------------------------------------------------------------------------------------------------------------------------------------------------------------------------------------------------------------------------------------------------------------------------------------------------------------------------------------------------------------------------------------------------------------------------------------------------------------------------------------------------------------------------------------------------------------------------------------------------------------------------------------------------------------------------------------------------------------------------------------------------------------------------------------------------------------------------------------------------------------------------------------------------------------------------------------------------|------------------------------------|-----------------------|------------------------------------------|--------------------------------------|-----------------------------|------------------------------|----------|-----------|------------------------------|------------------|
| Unknown Bituminous Concrete Surface Treated                                       | 1 - Interstate 3 - Principal 5 - Major                                                                                                                                                                                                                                                                                                                                                                                                                                                                                                                                                                                                                                                                                                                                                                                                                                                                                                                                                                                                                                                                                                                                                                                                                                                                                                                                                                                                                                                                                                                                                                                                                                                                                                                                                                                                                                                                                                                                                                                                                                                                                        | Curves Grades                      | Continuous (CTC)      | Fatal Property Damage Only 0             | 271 5 - Major Collector              | 7.324 LEMINGTON - V102-0512 | 7.324 of 7.324               | DISTRICT | TOWN      | Date: 04/05/24               | ROUTE            |
| Retreatment Bituminous Macadam Gravel                                             | 2 - Other 4 - Minor 6 - Minor                                                                                                                                                                                                                                                                                                                                                                                                                                                                                                                                                                                                                                                                                                                                                                                                                                                                                                                                                                                                                                                                                                                                                                                                                                                                                                                                                                                                                                                                                                                                                                                                                                                                                                                                                                                                                                                                                                                                                                                                                                                                                                 | (degrees) Pight (percent) grade do | Weigh-In-Motion (WIM) | ☐ Injury ☐ Unknown Crash Type            |                                      |                             |                              | DISTRICT |           | 2430131,00,21                |                  |
| Resurface — Cold Plane and — Plant Mix                                            | Freeways and Arterial Collector                                                                                                                                                                                                                                                                                                                                                                                                                                                                                                                                                                                                                                                                                                                                                                                                                                                                                                                                                                                                                                                                                                                                                                                                                                                                                                                                                                                                                                                                                                                                                                                                                                                                                                                                                                                                                                                                                                                                                                                                                                                                                               | Night grade do                     | Short-Term, Scheduled | High Crash Locations (HCL's)             |                                      |                             |                              |          |           |                              | VT-102           |
| Bituminous Mix Bituminous Concrete Reclaimed Base and Bituminous Concrete         | Expressways                                                                                                                                                                                                                                                                                                                                                                                                                                                                                                                                                                                                                                                                                                                                                                                                                                                                                                                                                                                                                                                                                                                                                                                                                                                                                                                                                                                                                                                                                                                                                                                                                                                                                                                                                                                                                                                                                                                                                                                                                                                                                                                   | Dood Wideles                       | (counter ID)          | Sections (& Intersections)               |                                      |                             |                              |          |           | 1 of 1                       |                  |
| Skinny Mix Concrete — Bituminous Concrete                                         | Speed Zones                                                                                                                                                                                                                                                                                                                                                                                                                                                                                                                                                                                                                                                                                                                                                                                                                                                                                                                                                                                                                                                                                                                                                                                                                                                                                                                                                                                                                                                                                                                                                                                                                                                                                                                                                                                                                                                                                                                                                                                                                                                                                                                   | Road Widths                        | AADT                  | HCL No. 201 - 300 (21 - 30)              |                                      |                             |                              | 9        | LEMINGTON |                              | ETE mileage:     |
| Bituminous Seal  Gravel                                                           | SPEED | <b>←</b> (**)                      | (AADT)                | 1 - 100 (1 - 10) 301 - 400 (31 - 40)     |                                      |                             |                              |          |           | TWN mileage:<br>0.0 to 7.324 | 29.538 to 36.862 |
| Indicated plans available - http://vtransmap01.aot.state.vt.us/rp/dpr/Dlwebstore/ | 25 50 55 40 45 50 55 60 65                                                                                                                                                                                                                                                                                                                                                                                                                                                                                                                                                                                                                                                                                                                                                                                                                                                                                                                                                                                                                                                                                                                                                                                                                                                                                                                                                                                                                                                                                                                                                                                                                                                                                                                                                                                                                                                                                                                                                                                                                                                                                                    |                                    |                       | 101 - 200 (11 - 20) 401 - 800 (41 - 113) | Page Total M                         | ileage: 7.324 mi            | Page Total Mileage: 7.324 mi |          |           | 0.0 to 7.324                 |                  |