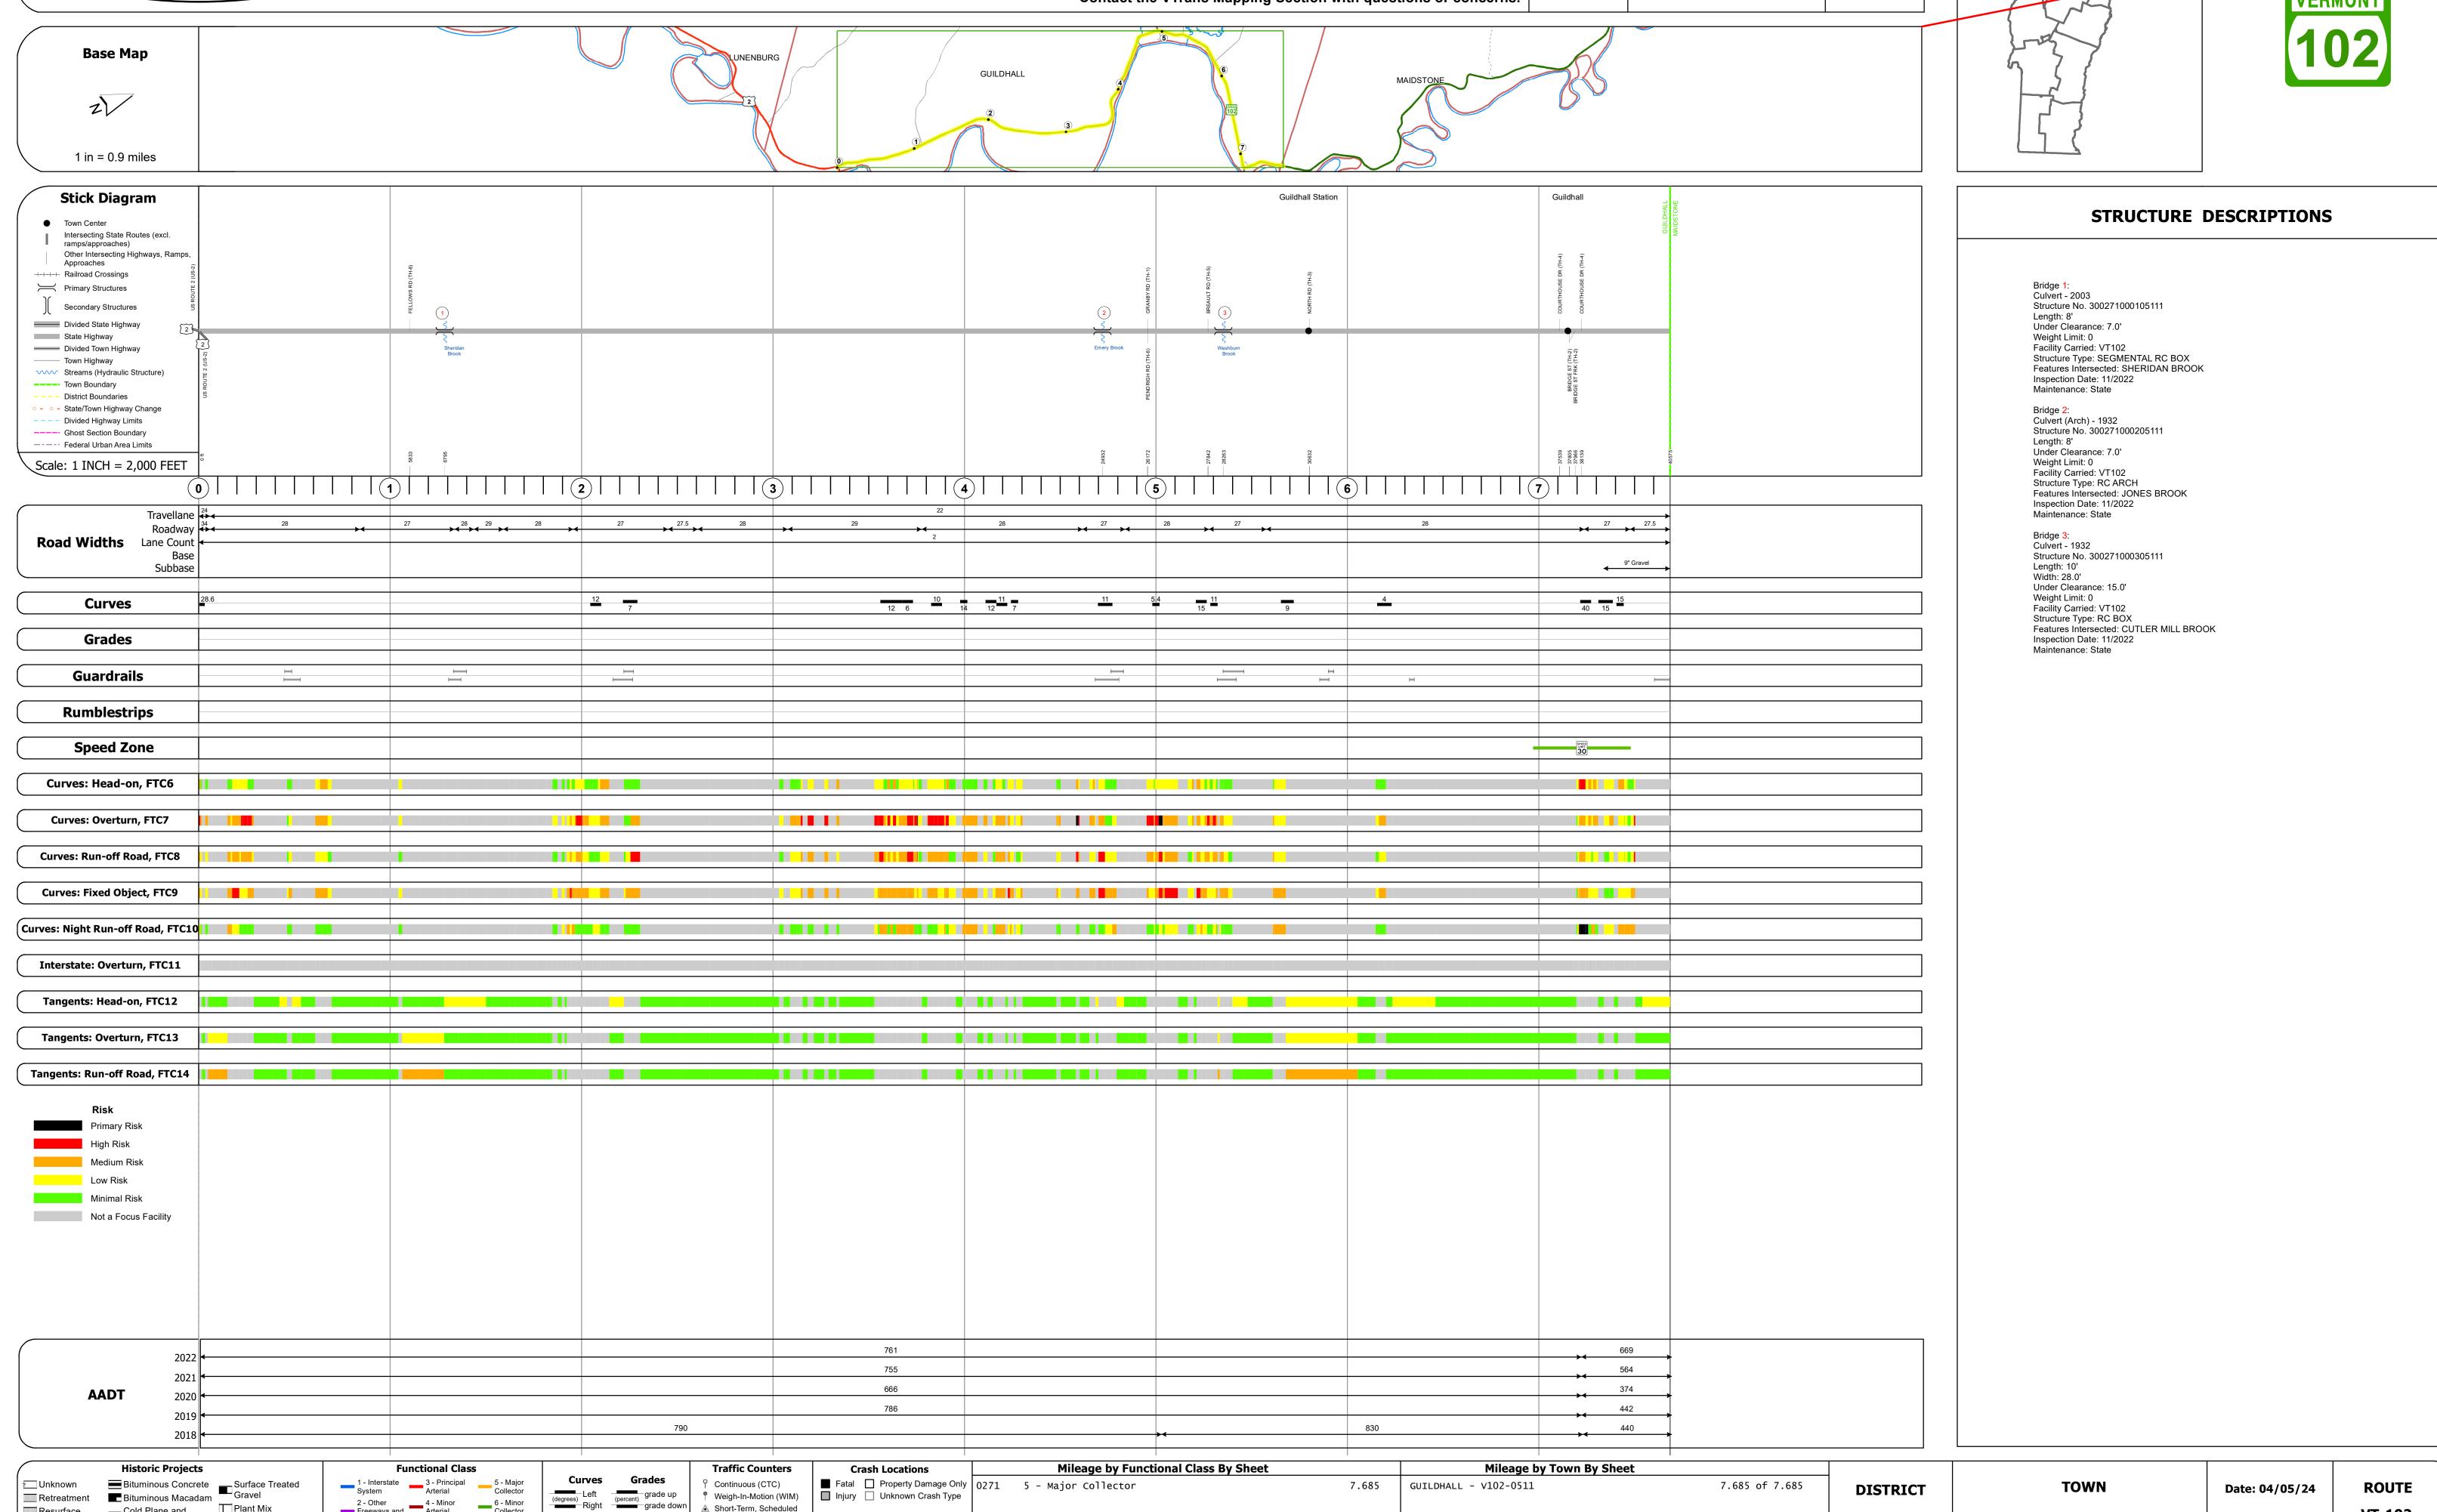

## **Route Log and Progress Chart**

 Weigh-In-Motion (WIM)
 ■ Injury
 □ Unknown Crash Type

High Crash Locations (HCL's)

HCL No. 201 - 300 (21 - 30)

1 - 100 (1 - 10) 301 - 400 (31 - 40)

Sections (& Intersections)

▲ Short-Term, Scheduled

Road Widths

△ Short-Term, Unscheduled

Please Note: Errors and Omissions May Exist. Contact the VTrans Mapping Section with questions or concerns.

**DRAFT** 

**DISTRICT TOWN ROUTE GUILDHALL** VT-102

Page Total Mileage: 7.685 mi

Speed Zones

2 - Other 4 - Minor Freeways and Arterial

Cold Plane and
Bituminous Concrete
Concrete

Concrete

Bituminous Macadam

Plant Mix

Reclaimed Base and
Bituminous Concrete

■ Bituminous Mix

Skinny Mix Concrete

ःः Bituminous Seal **L** Gravel

**GUILDHALL**