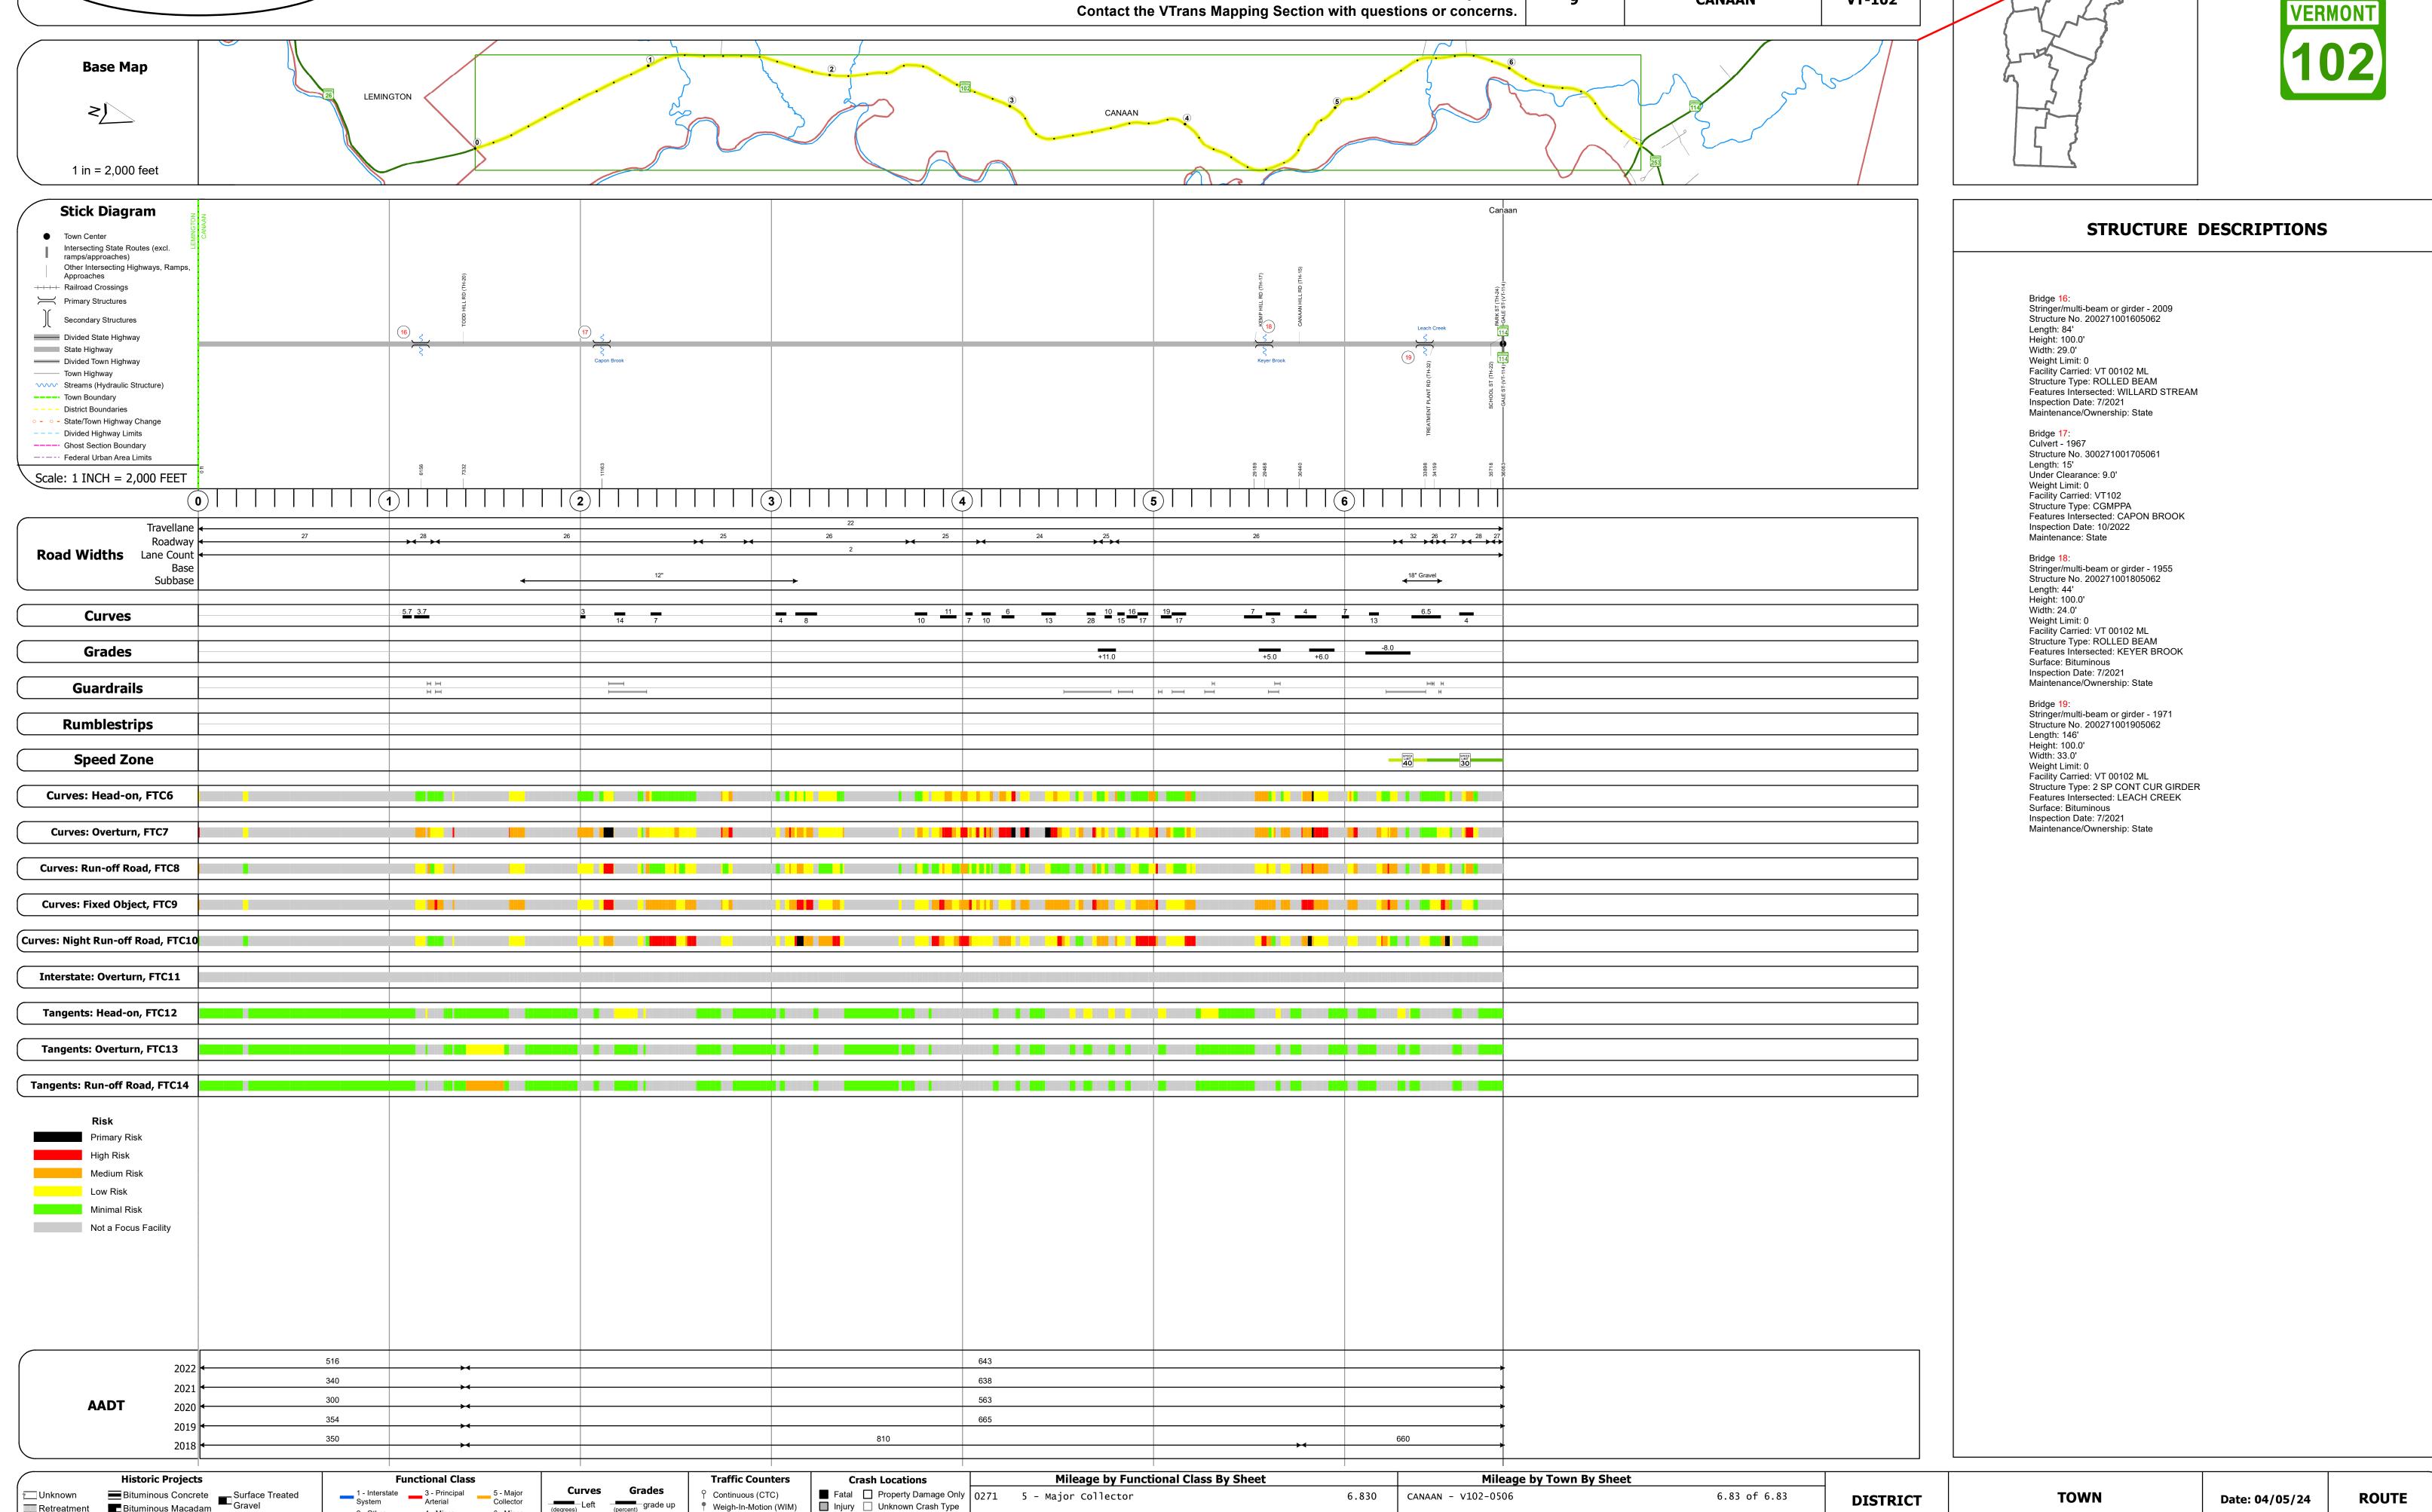

## Base Map <u>></u>

## **Route Log and Progress Chart**

**DRAFT** Please Note: Errors and Omissions May Exist.

**DISTRICT TOWN ROUTE** VT-102 CANAAN

| ı | /                | Historic Projects   |                     |
|---|------------------|---------------------|---------------------|
|   | Unknown          | Bituminous Concrete | Surface Treated     |
|   | Retreatment      | Bituminous Macadam  | Gravel              |
|   | Resurface        | Cold Plane and      | ☐ Plant Mix         |
|   | ■ Bituminous Mix | Bituminous Concrete | Reclaimed Base and  |
|   | Skinny Mix       | Concrete            | Bituminous Concrete |
|   | Bituminous Seal  | Gravel              |                     |

| Functional Class                   |                           |                    |  |  |  |
|------------------------------------|---------------------------|--------------------|--|--|--|
| 1 - Interstate<br>System           | 3 - Principal<br>Arterial | 5 - Maj<br>Collect |  |  |  |
| 2 - Other Freeways and Expressways | 4 - Minor<br>Arterial     | 6 - Min<br>Collect |  |  |  |
| Speed Zones                        |                           |                    |  |  |  |

| Mileage by Functional Class By Sheet |                     |                     |          |  |  |
|--------------------------------------|---------------------|---------------------|----------|--|--|
| 271                                  | 5 - Major Collector |                     | 6.830    |  |  |
|                                      |                     |                     |          |  |  |
|                                      |                     |                     |          |  |  |
|                                      |                     |                     |          |  |  |
|                                      |                     |                     |          |  |  |
|                                      |                     | Page Total Mileage: | 6.830 mi |  |  |
|                                      |                     |                     |          |  |  |

| 6.83 of 6.83                  | DISTRIC |
|-------------------------------|---------|
| Page Total Mileage: 6.83 mi   | 9       |
| rage rotal Mileage. 0.05 iiii |         |

1 of 1 CANAAN TWN mileage: 0.0 to 6.83