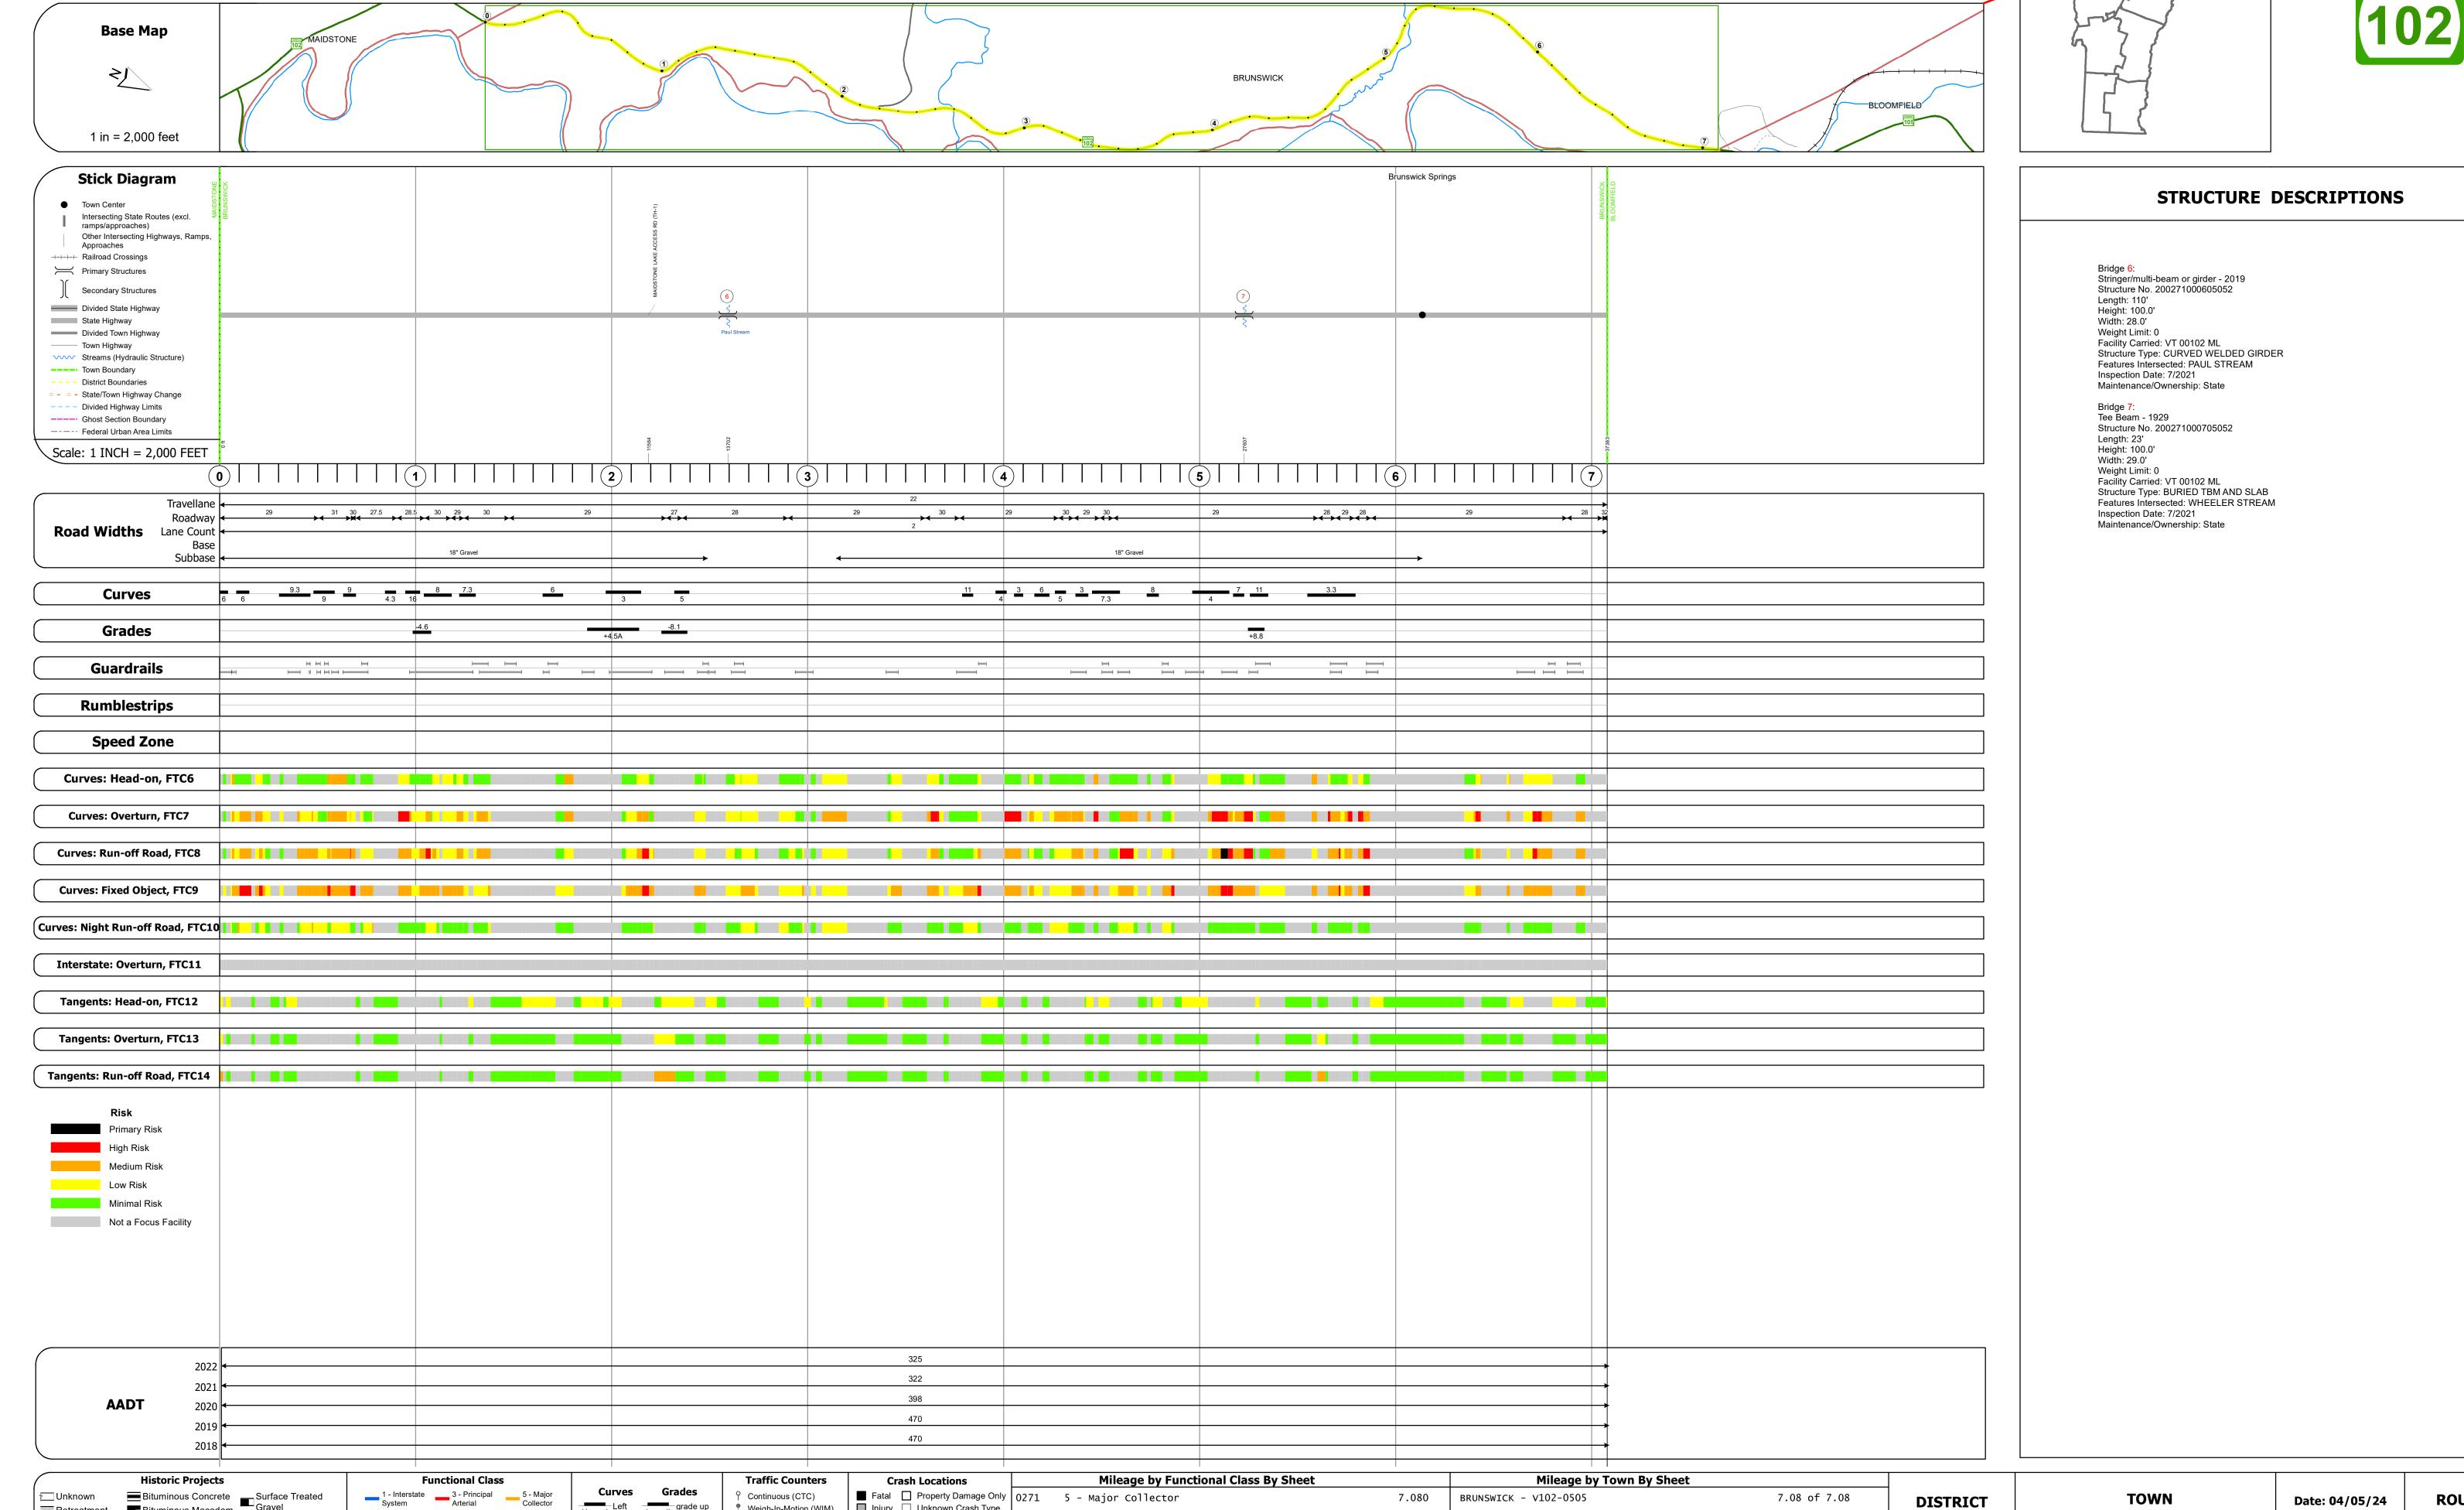

## **Route Log and Progress Chart**

**DRAFT** Please Note: Errors and Omissions May Exist. Contact the VTrans Mapping Section with questions or concerns.

**DISTRICT TOWN ROUTE** VT-102 **BRUNSWICK** 

Speed Zones

2 - Other 4 - Minor Freeways and Arterial

Continuous (CTC)

▲ Short-Term, Scheduled

△ Short-Term, Unscheduled

 Weigh-In-Motion (WIM)
 ☐ Injury
 ☐ Unknown Crash Type

High Crash Locations (HCL's)

HCL No. 201 - 300 (21 - 30)

1 - 100 (1 - 10) 301 - 400 (31 - 40)

Sections (& Intersections)

Left (percent) grade up grade down

Road Widths

Bituminous Concrete
Bituminous Macadam

Surface Treated
Gravel

Cold Plane and
Bituminous Concrete
Concrete

Concrete

Cold Plane and
Bituminous Concrete
Bituminous Concrete

Retreatment Bituminous Macadam

Resurface

■ Bituminous Mix

Skinny Mix Concrete

ःः Bituminous Seal **L** Gravel

**DISTRICT** 

7.08 of 7.08

BRUNSWICK - V102-0505

Page Total Mileage: 7.080 mi

**ROUTE** 

Date: 04/05/24

1 of 1

**TOWN** 

**BRUNSWICK**