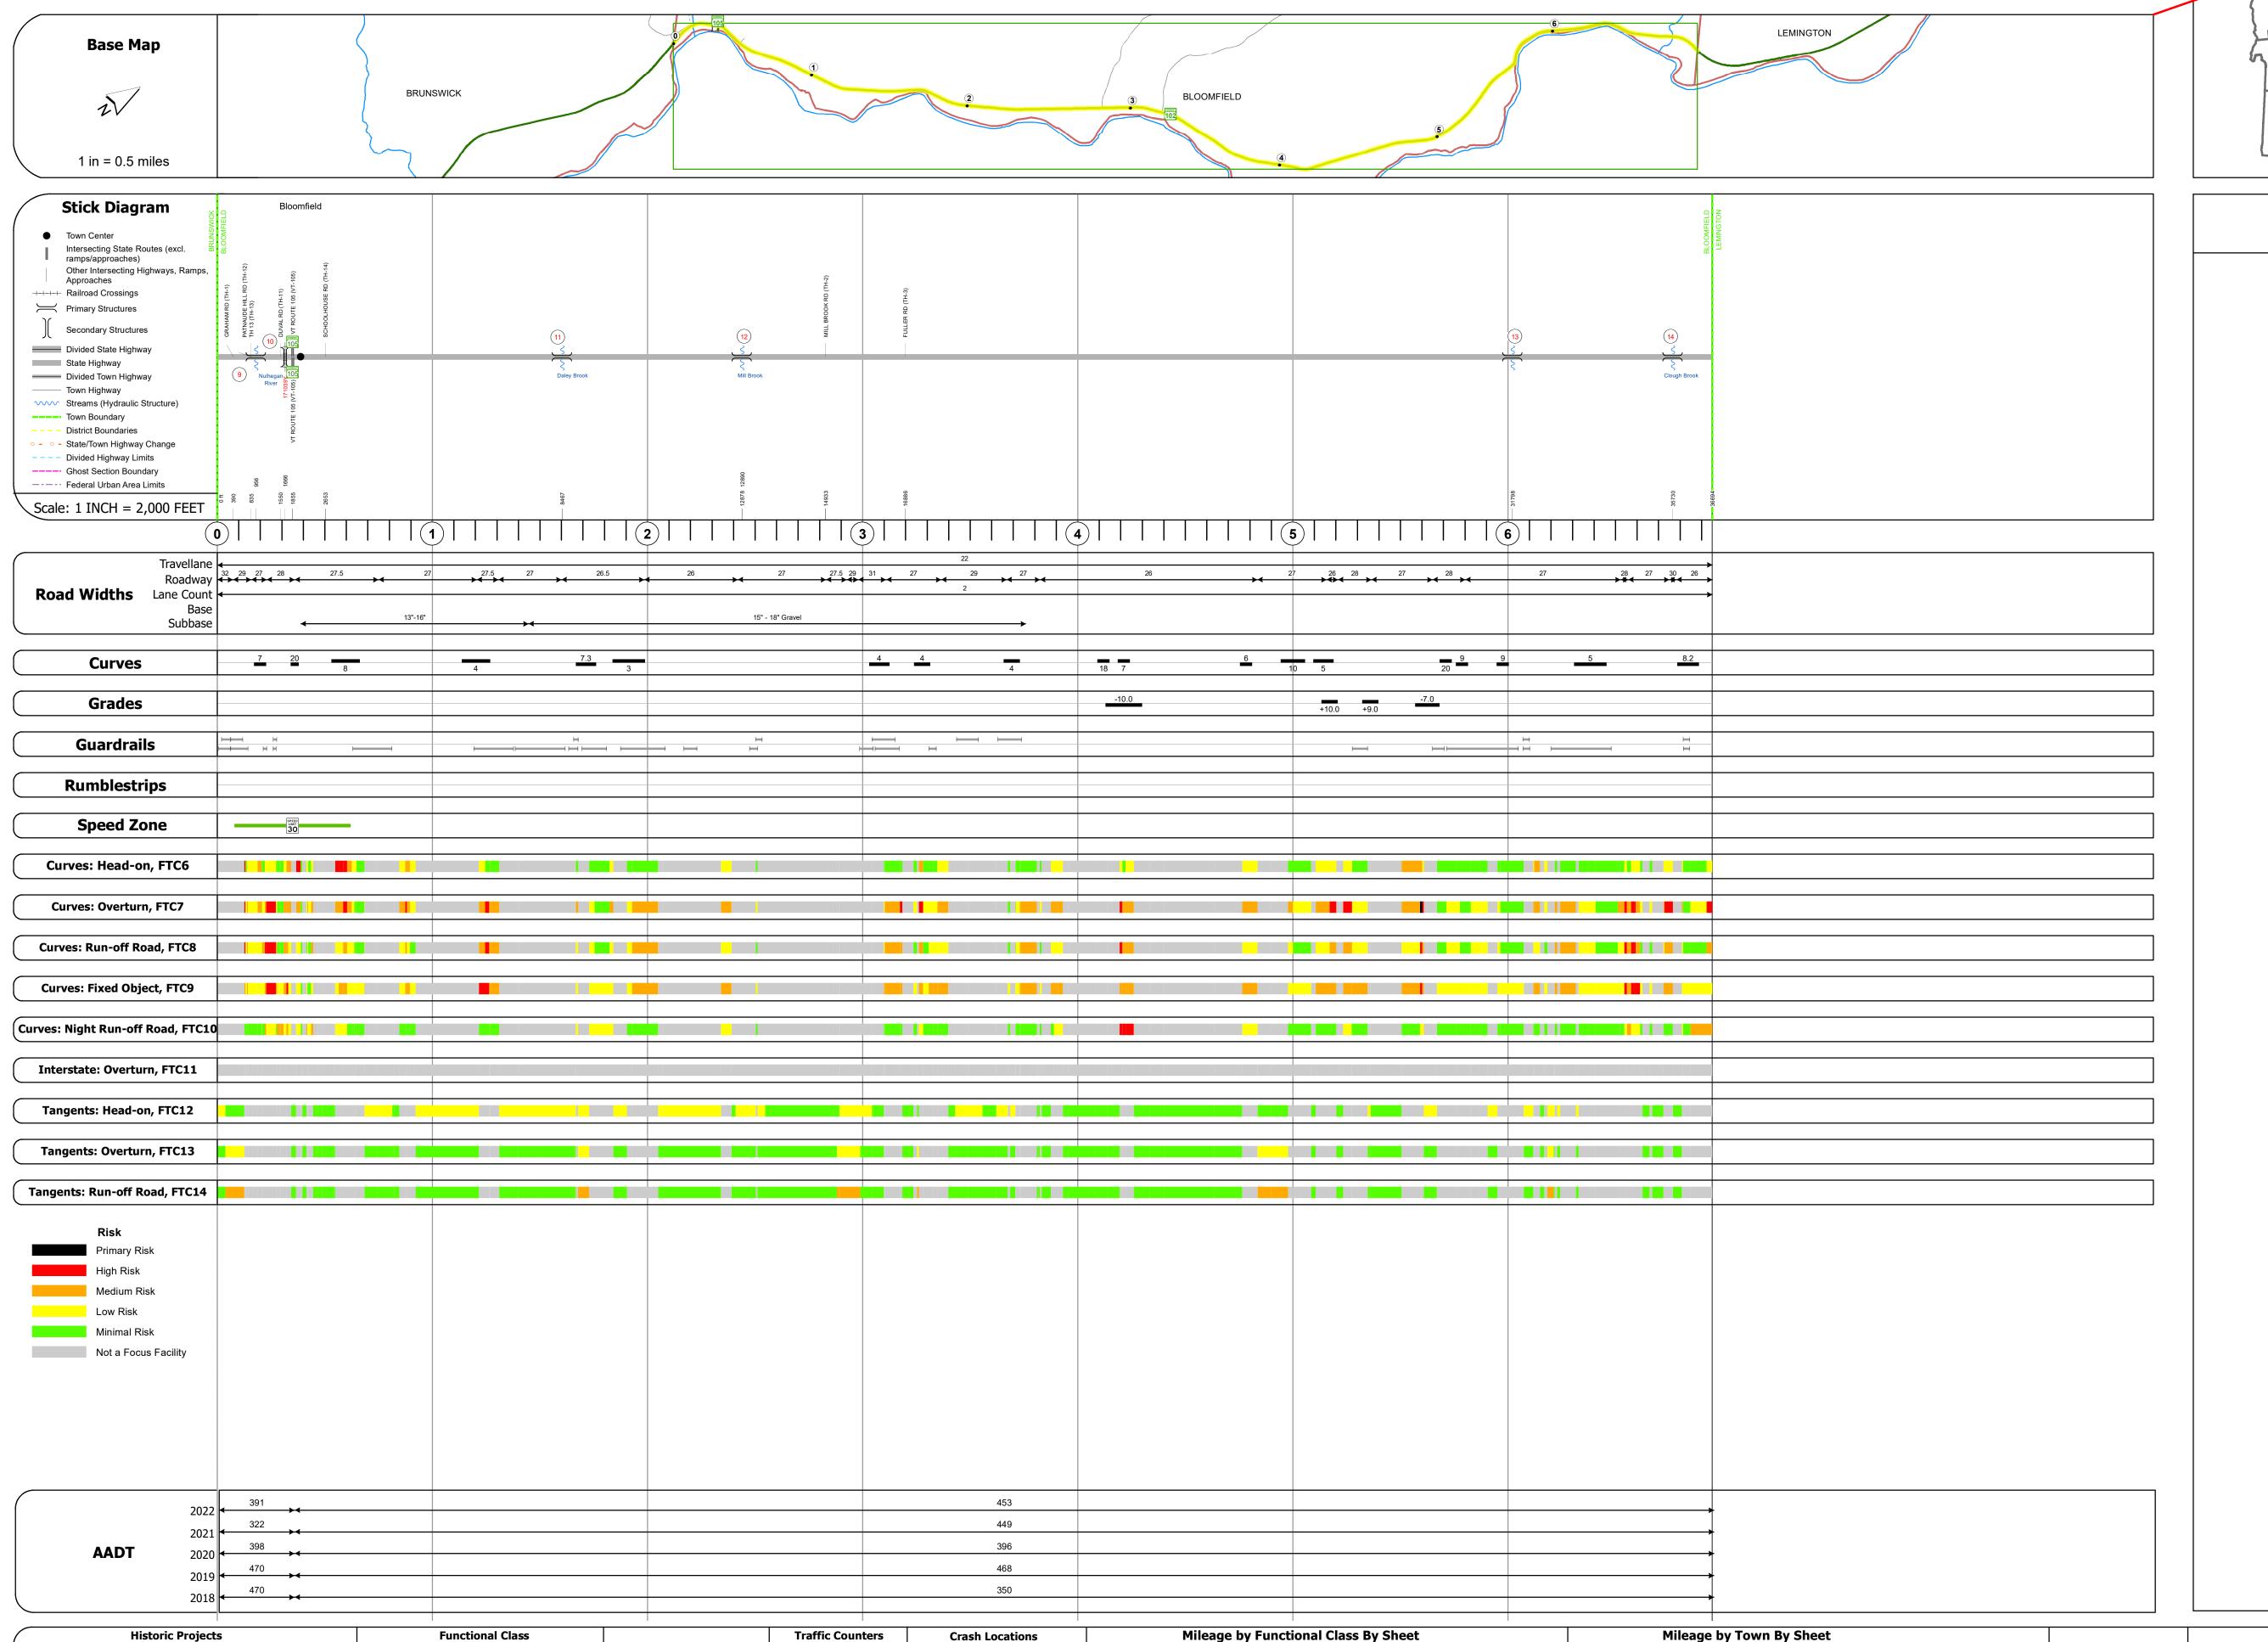

## Base Map

## **Route Log and Progress Chart**

**DRAFT** Please Note: Errors and Omissions May Exist. Contact the VTrans Mapping Section with questions or concerns.

Page Total Mileage: 6.95 mi

| STRUCTURE | DESCRIPTIONS |
|-----------|--------------|
|           |              |

Structure No. 200271000905032 Length: 134' Height: 15.0' Width: 24.0' Weight Limit: 0 Facility Carried: VT 00102 ML Structure Type: STEEL THRU TRUSS Features Intersected: NULHEGAN RIVER Surface: Bituminous Inspection Date: 4/2022 Maintenance/Ownership: State

Stringer/multi-beam or girder - 1937 Structure No. 200271001005032 Weight Limit: 0 Facility Carried: RAILROAD Structure Type: CONC ENCASED STL BM Features Intersected: ST. L + A RR OVER VT 102

Bridge 11: Culvert - 1961 Structure No. 300271001105031 Length: 8' Under Clearance: 6.0' Weight Limit: 0 Facility Carried: VT102 Structure Type: CGMPPA Features Intersected: DALEY BROOK Inspection Date: 10/2022 Maintenance: State

Culvert - 1961 Structure No. 300271001205031 Length: 14' Under Clearance: 14.0' Weight Limit: 0 Facility Carried: VT102 Structure Type: CGMPP Features Intersected: MILL BROOK Inspection Date: 10/2022 Maintenance: State

Culvert - 1978 Structure No. 300271001305031 Length: 12' Under Clearance: 4.0' Weight Limit: 0 Facility Carried: VT102 Structure Type: RC BOX Features Intersected: BROOK Inspection Date: 10/2022 Maintenance: State

Bridge <mark>14</mark>: Tee Beam - 1991 Structure No. 200271001405032 Length: 33' Height: 100.0' Width: 31.0' Weight Limit: 0 Facility Carried: VT 00102 ML Structure Type: CONCRETE T-BEAM Features Intersected: CLOUGH BROOK Surface: Bituminous Inspection Date: 7/2021 Maintenance/Ownership: State

Page Total Mileage: 6.950 mi