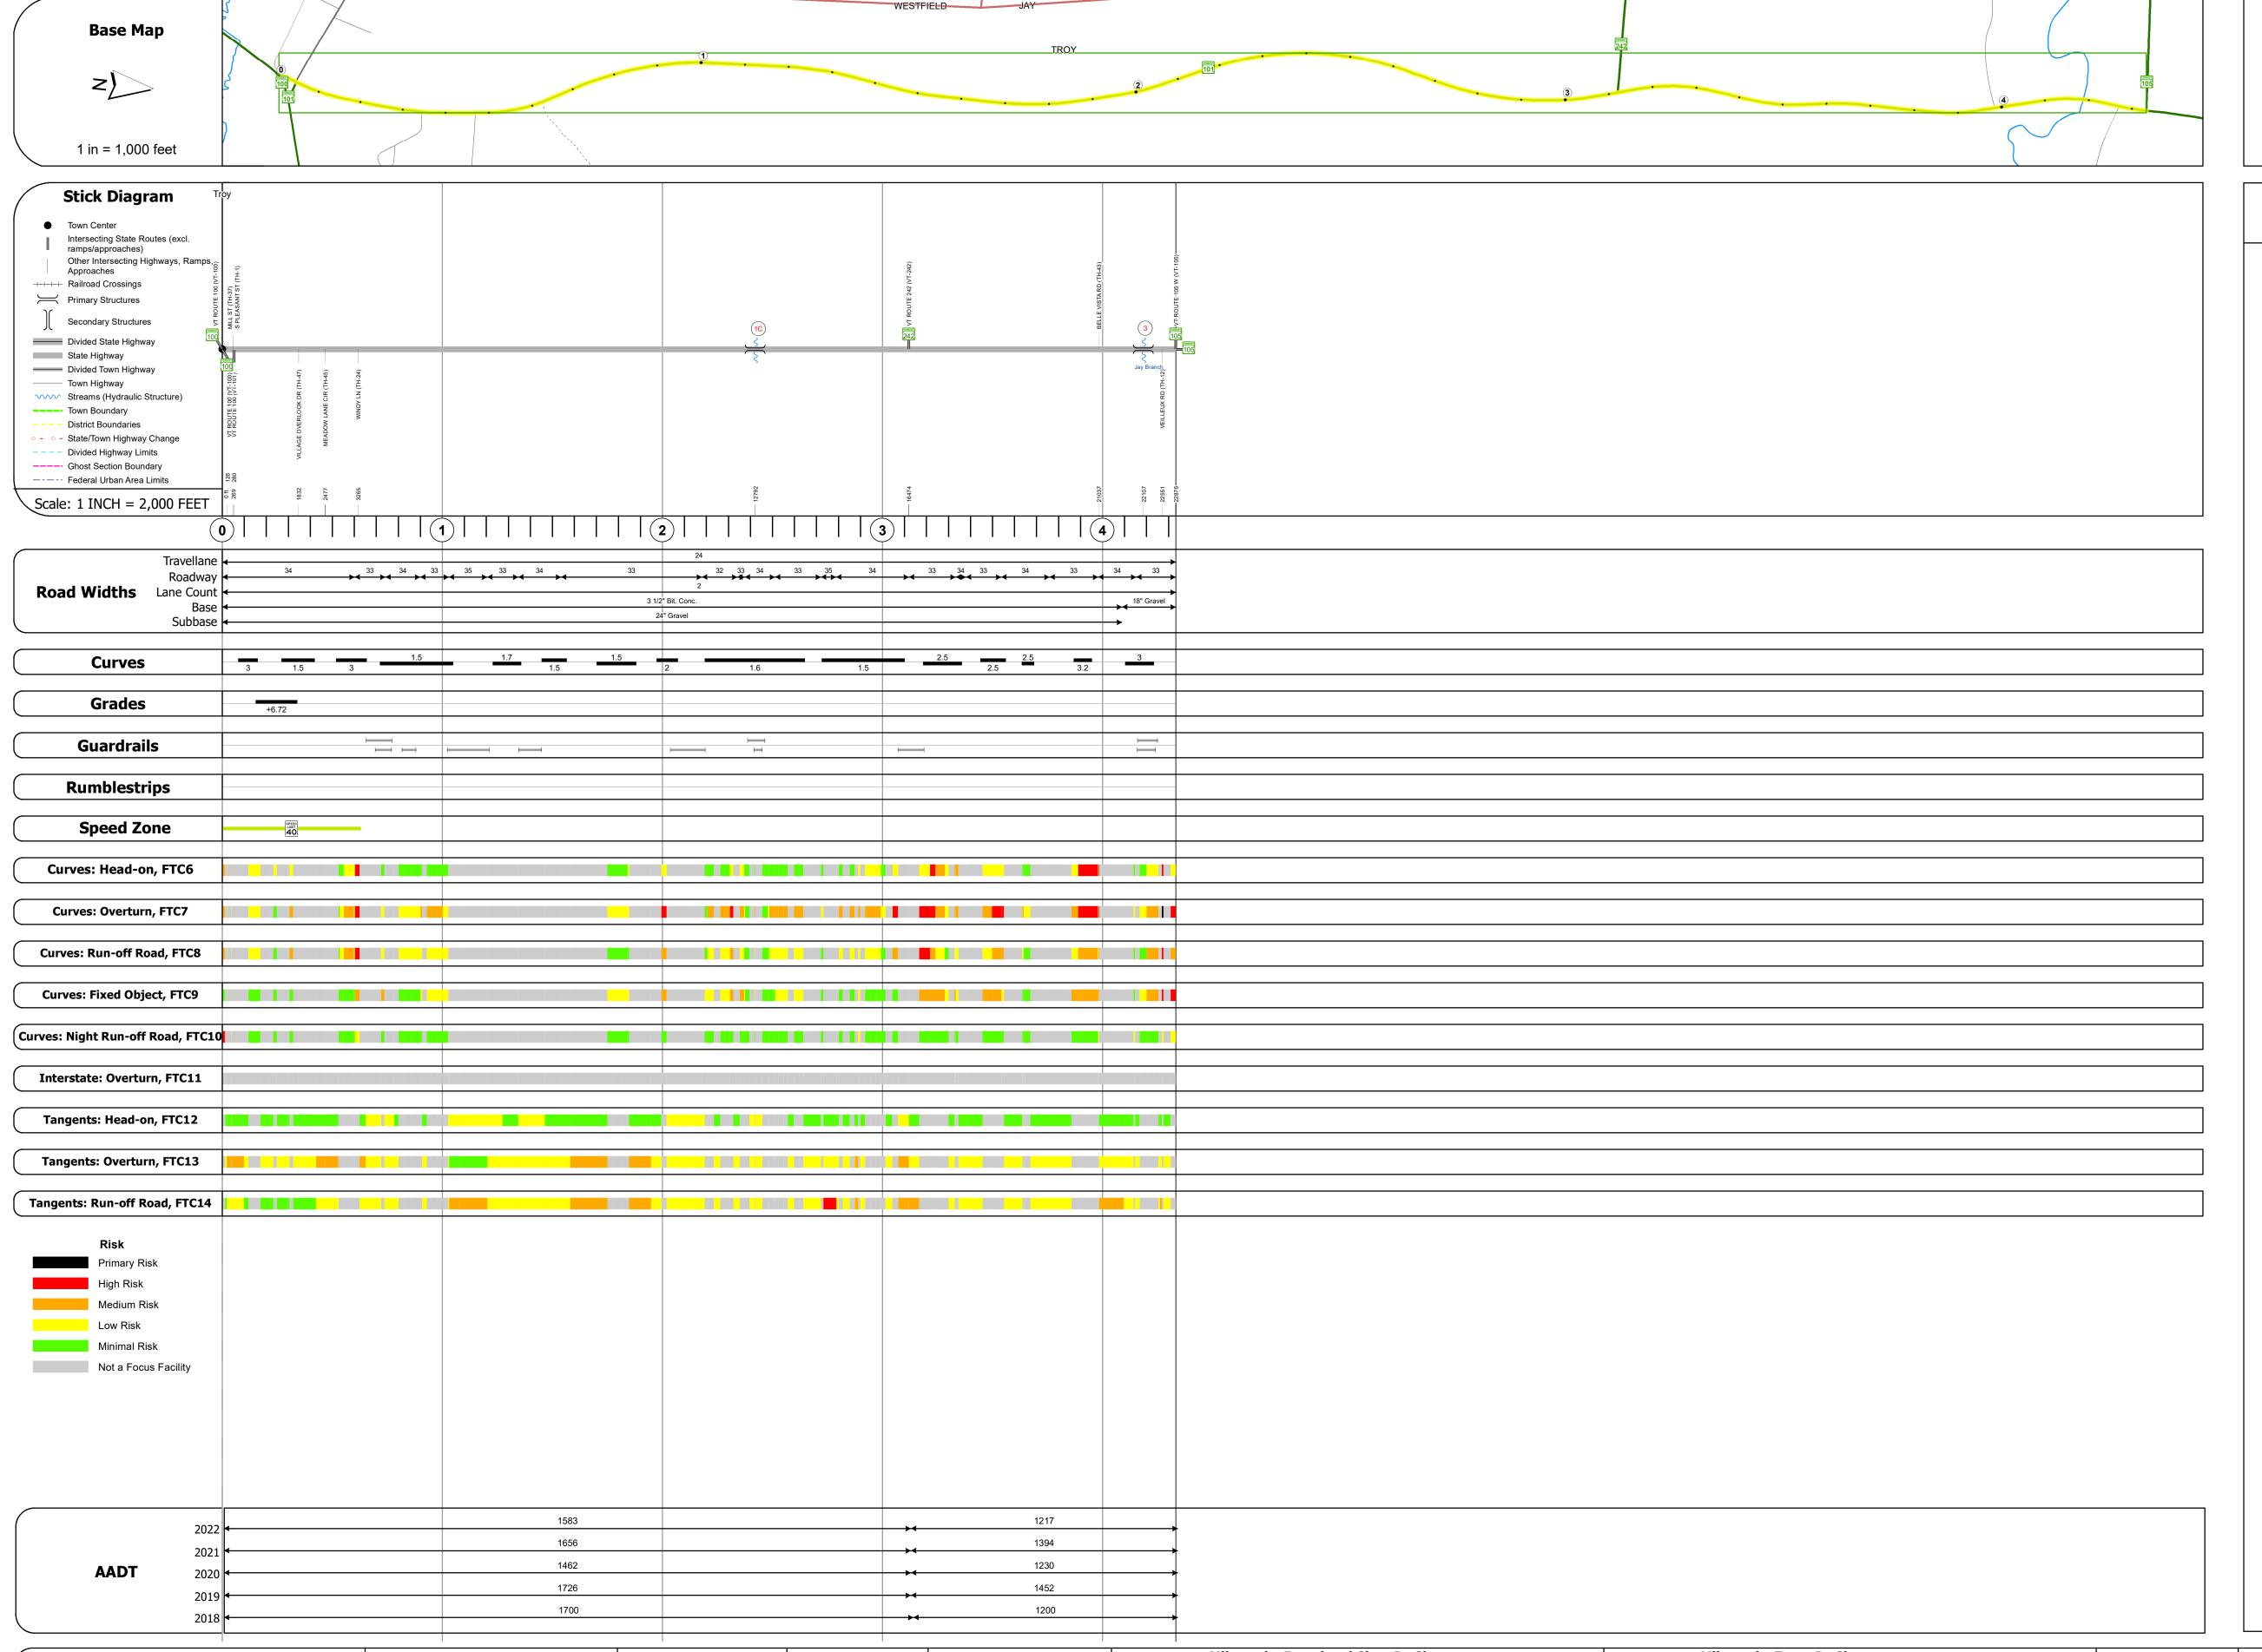

## **Route Log and Progress Chart**

 DRAFT
 DISTRICT
 TOWN
 ROUTE

 Please Note: Errors and Omissions May Exist.<br/>Contact the VTrans Mapping Section with questions or concerns.
 9
 TROY
 VT-101

Bridge 1C:
Culvert - 1991
Structure No. 300311001C10171
Length: 9'
Under Clearance: 6.0'
Weight Limit: 0
Facility Carried: VT101
Structure Type: CGMPPA
Features Intersected: BUGBEE BROOK
Inspection Date: 9/2022
Maintenance: State

Bridge 3:
Culvert - 1974
Structure No. 200311000310172
Length: 25'
Height: 100.0'
Weight Limit: 0
Facility Carried: VT 00101 ML
Structure Type: TWIN CELL RC BOX
Features Intersected: JAY BRANCH
Inspection Date: 7/2021
Maintenance/Ownership: State

| Historic Projects                                                                 | Functional Class                                                                                                                                                                                                                                                                                                                                                                                                                                                                                                                                                                                                                                                                                                                                                                                                                                                                                                                                                                                                                                                                                                                                                                                                                                                                                                                                                                                                                                                                                                                                                                                                                                                                                                                                                                                                                                                                                                                                                                                                                                                                                                              |                  | Traffic Counters       | Crash Locations                          | Mileage by Functional Class By Sheet | Mileage by Town By S   | Sheet                        |          |      |                |              |
|-----------------------------------------------------------------------------------|-------------------------------------------------------------------------------------------------------------------------------------------------------------------------------------------------------------------------------------------------------------------------------------------------------------------------------------------------------------------------------------------------------------------------------------------------------------------------------------------------------------------------------------------------------------------------------------------------------------------------------------------------------------------------------------------------------------------------------------------------------------------------------------------------------------------------------------------------------------------------------------------------------------------------------------------------------------------------------------------------------------------------------------------------------------------------------------------------------------------------------------------------------------------------------------------------------------------------------------------------------------------------------------------------------------------------------------------------------------------------------------------------------------------------------------------------------------------------------------------------------------------------------------------------------------------------------------------------------------------------------------------------------------------------------------------------------------------------------------------------------------------------------------------------------------------------------------------------------------------------------------------------------------------------------------------------------------------------------------------------------------------------------------------------------------------------------------------------------------------------------|------------------|------------------------|------------------------------------------|--------------------------------------|------------------------|------------------------------|----------|------|----------------|--------------|
| ☐ Unknown ☐ Bituminous Concrete ☐ Surface Treated                                 | 1 - Interstate 3 - Principal 5 - Major                                                                                                                                                                                                                                                                                                                                                                                                                                                                                                                                                                                                                                                                                                                                                                                                                                                                                                                                                                                                                                                                                                                                                                                                                                                                                                                                                                                                                                                                                                                                                                                                                                                                                                                                                                                                                                                                                                                                                                                                                                                                                        | Curves Grades    | ○ Continuous (CTC)     | ■ Fatal ☐ Property Damage Only 03        | 11 5 - Major Collector               | 4.333 TROY - V101-1017 | 4.333 of 4.333               | DISTRICT | TOWN | Date: 04/05/24 | ROUTE        |
| Retreatment Bituminous Macadam Gravel                                             | System Arterial Collector 2 - Other 4 - Minor 6 - Minor                                                                                                                                                                                                                                                                                                                                                                                                                                                                                                                                                                                                                                                                                                                                                                                                                                                                                                                                                                                                                                                                                                                                                                                                                                                                                                                                                                                                                                                                                                                                                                                                                                                                                                                                                                                                                                                                                                                                                                                                                                                                       | Left grade up    | ↑ Weigh-In-Motion (WIM | 1) Injury I Unknown Crash Type           |                                      |                        |                              | DISTRICT |      | Date: 04/03/24 | ROOTE        |
| Resurface Cold Plane and Plant Mix                                                | Freeways and Arterial Collector                                                                                                                                                                                                                                                                                                                                                                                                                                                                                                                                                                                                                                                                                                                                                                                                                                                                                                                                                                                                                                                                                                                                                                                                                                                                                                                                                                                                                                                                                                                                                                                                                                                                                                                                                                                                                                                                                                                                                                                                                                                                                               | Right grade down | Short-Term, Scheduled  | d<br>ulad High Crash Locations (HCL's)   |                                      |                        |                              |          |      |                | VT-101       |
| Bituminous Mix Bituminous Concrete Reclaimed Base and                             | Expressways                                                                                                                                                                                                                                                                                                                                                                                                                                                                                                                                                                                                                                                                                                                                                                                                                                                                                                                                                                                                                                                                                                                                                                                                                                                                                                                                                                                                                                                                                                                                                                                                                                                                                                                                                                                                                                                                                                                                                                                                                                                                                                                   |                  | △ Short-Term, Unschedu | Sections (& Intersections)               |                                      |                        |                              |          |      | 1 of 1         | V. 101       |
| Skinny Mix Concrete Bituminous Concrete                                           | Speed Zones                                                                                                                                                                                                                                                                                                                                                                                                                                                                                                                                                                                                                                                                                                                                                                                                                                                                                                                                                                                                                                                                                                                                                                                                                                                                                                                                                                                                                                                                                                                                                                                                                                                                                                                                                                                                                                                                                                                                                                                                                                                                                                                   | Road Widths      | (counter ID)           | HCL No. 201 - 300 (21 - 30)              |                                      |                        |                              | •        | TDOV |                | ETE mileage: |
| Bituminous Seal  Gravel                                                           | SPEED | <b>←</b> (ft)    | AADT<br>(AADT)         | 1 - 100 (1 - 10)<br>301 - 400 (31 - 40)  |                                      |                        |                              | 9        | TROY | TWN mileage:   | 0.0 to 4.333 |
| Indicated plans available - http://ytransmap01 aot state vt.us/rp/dpr/Dlwebstore/ | 25 30 35 40 45 50 55 60 65                                                                                                                                                                                                                                                                                                                                                                                                                                                                                                                                                                                                                                                                                                                                                                                                                                                                                                                                                                                                                                                                                                                                                                                                                                                                                                                                                                                                                                                                                                                                                                                                                                                                                                                                                                                                                                                                                                                                                                                                                                                                                                    |                  | (ADI)                  | 101 - 200 (11 - 20) 401 - 800 (41 - 113) | Page Total Mil                       | eage: 4 333 mi         | Page Total Mileage: 4 333 mi |          |      | 0.0 to 4.333   |              |