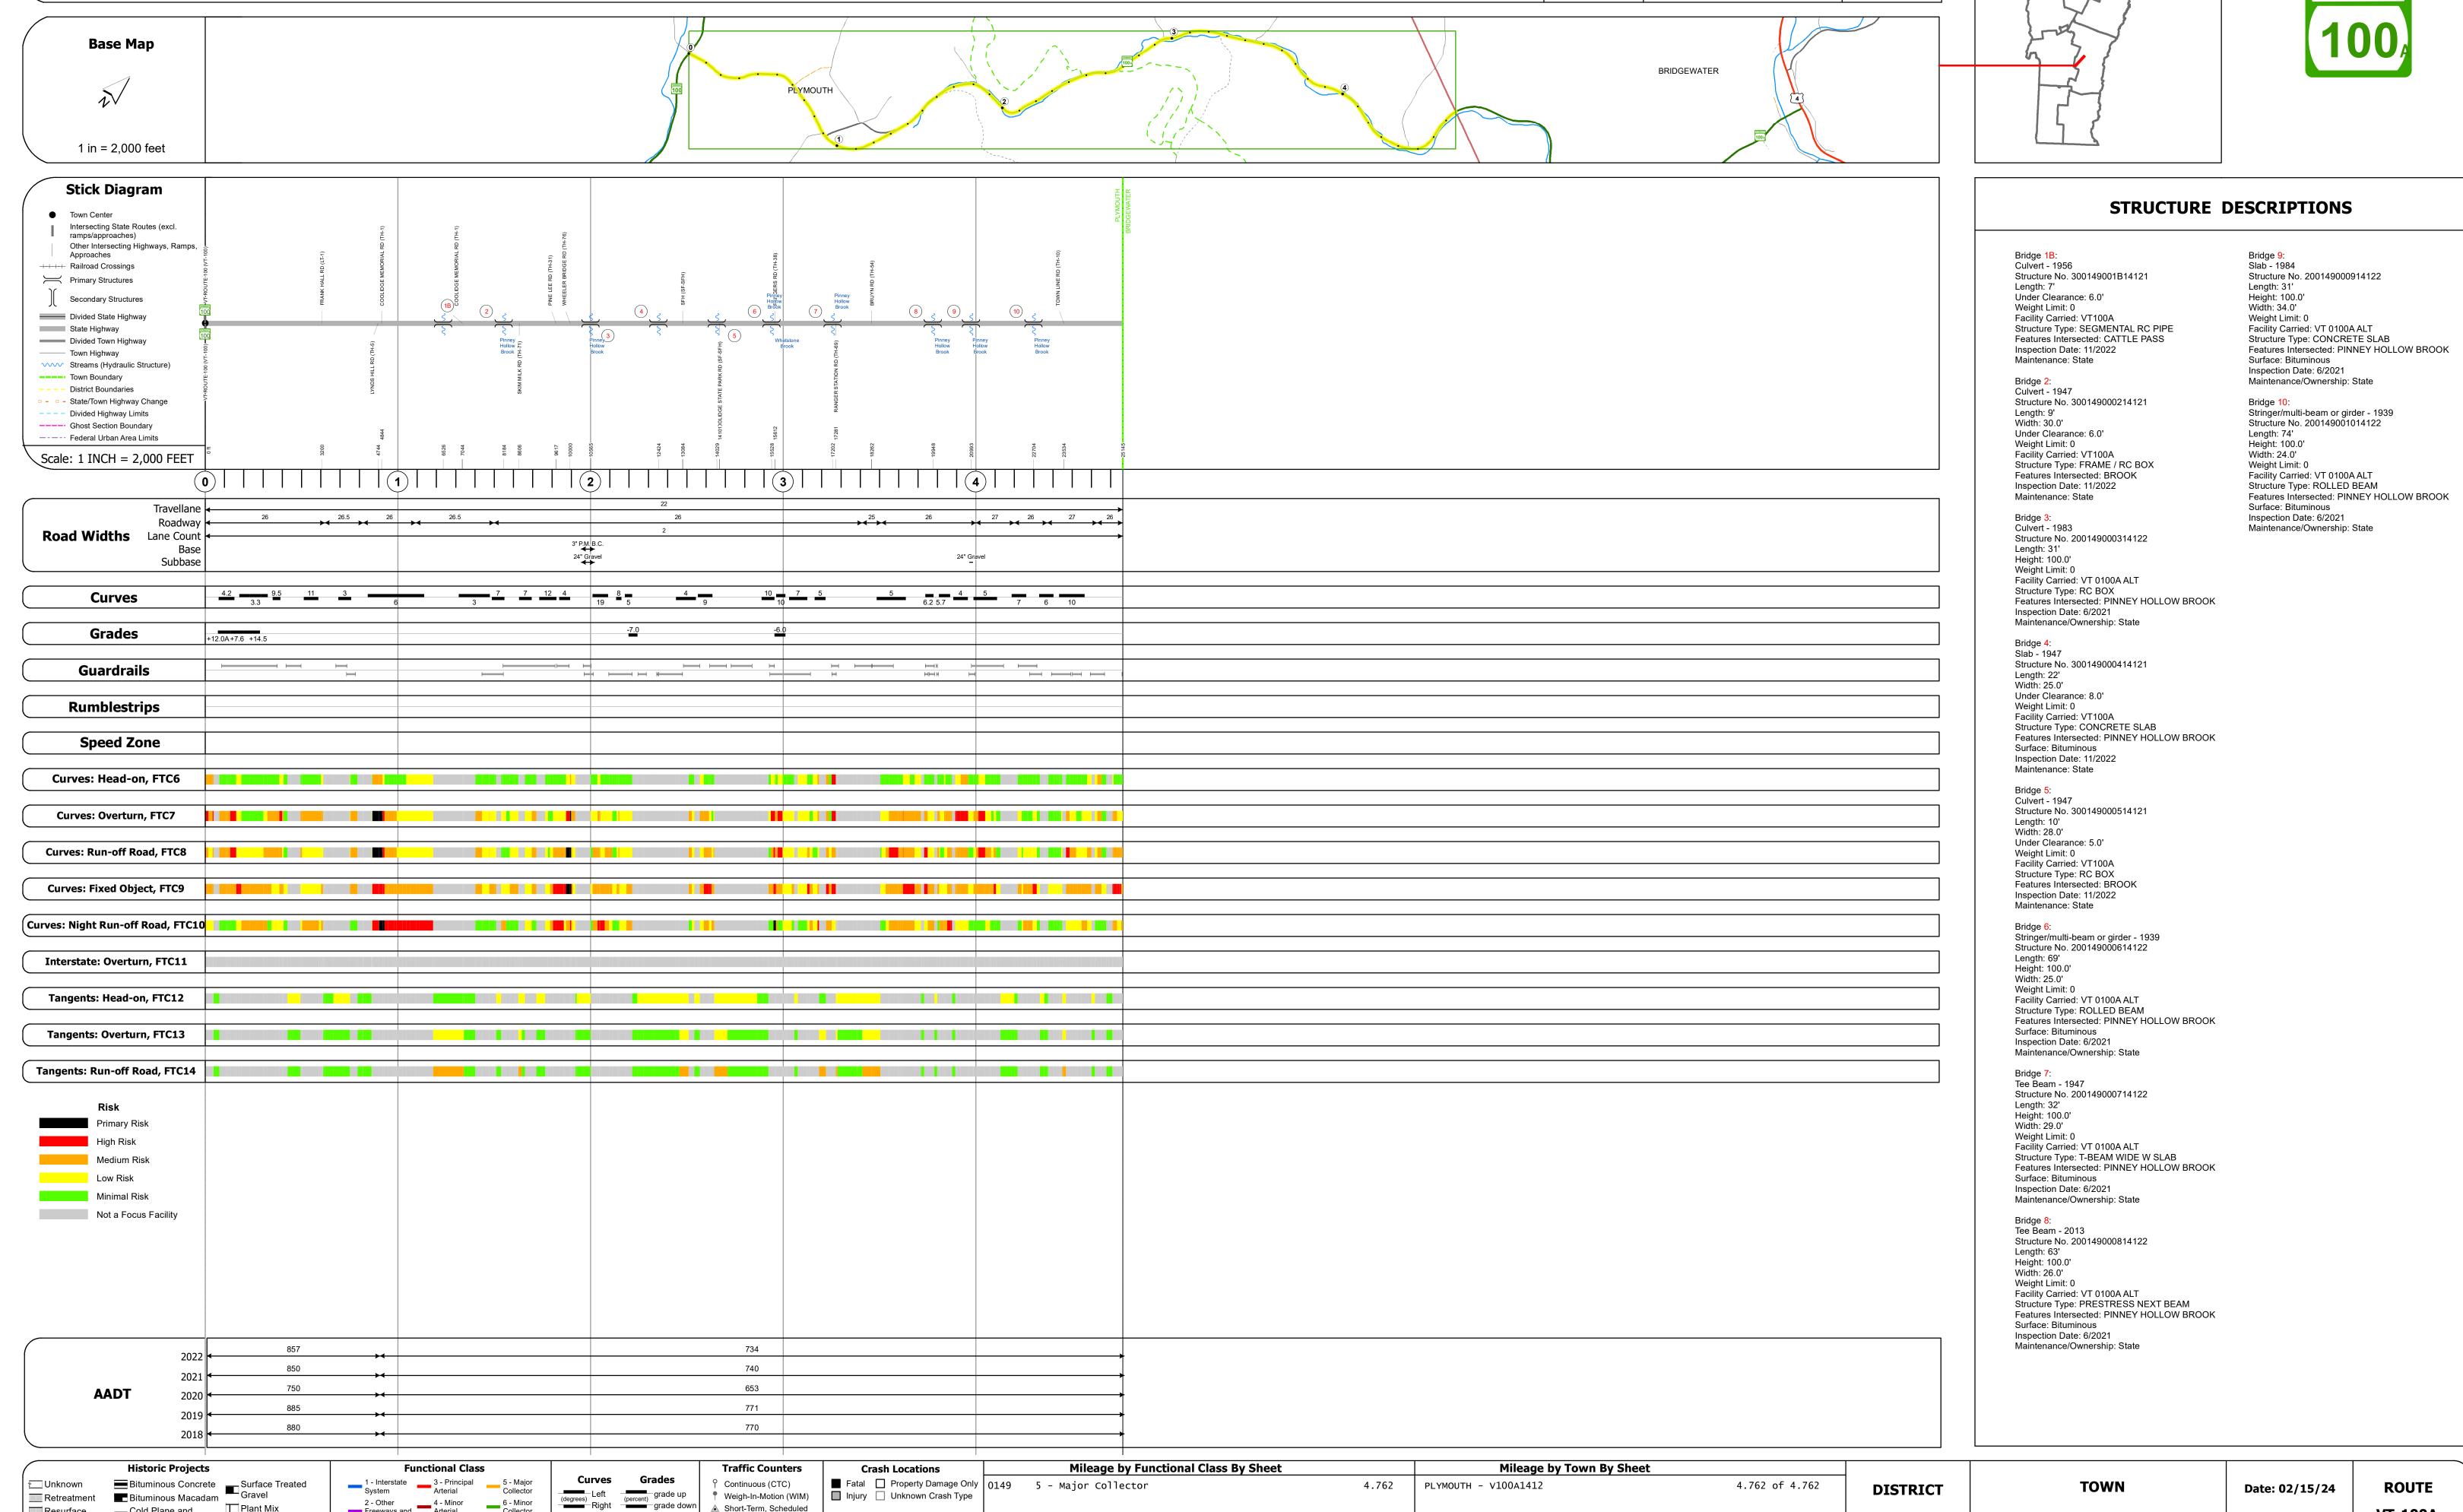

## **Route Log and Progress Chart**

**DRAFT** Please Note: Errors and Omissions May Exist. Contact the VTrans Mapping Section with questions or concerns. **DISTRICT TOWN ROUTE PLYMOUTH** VT-100A

Page Total Mileage: 4.762 mi

**VT-100A** 

ETE mileage:

0.0 to 4.762

1 of 1

TWN mileage:

0.0 to 4.762

**PLYMOUTH** 

Page Total Mileage: 4.762 mi

Speed Zones

▲ Short-Term, Scheduled

**Road Widths** 

△ Short-Term, Unscheduled

High Crash Locations (HCL's)

HCL No. 201 - 300 (21 - 30)

1 - 100 (1 - 10) 301 - 400 (31 - 40)

Sections (& Intersections)

2 - Other 4 - Minor Freeways and Arterial

Expressways

Retreatment Bituminous Macadam

Resurface

■ Bituminous Mix

Skinny Mix Concrete

⊡ Bituminous Seal 📐 Gravel

Cold Plane and
Bituminous Concrete
Concrete

Bituminous Concrete
Bituminous Concrete