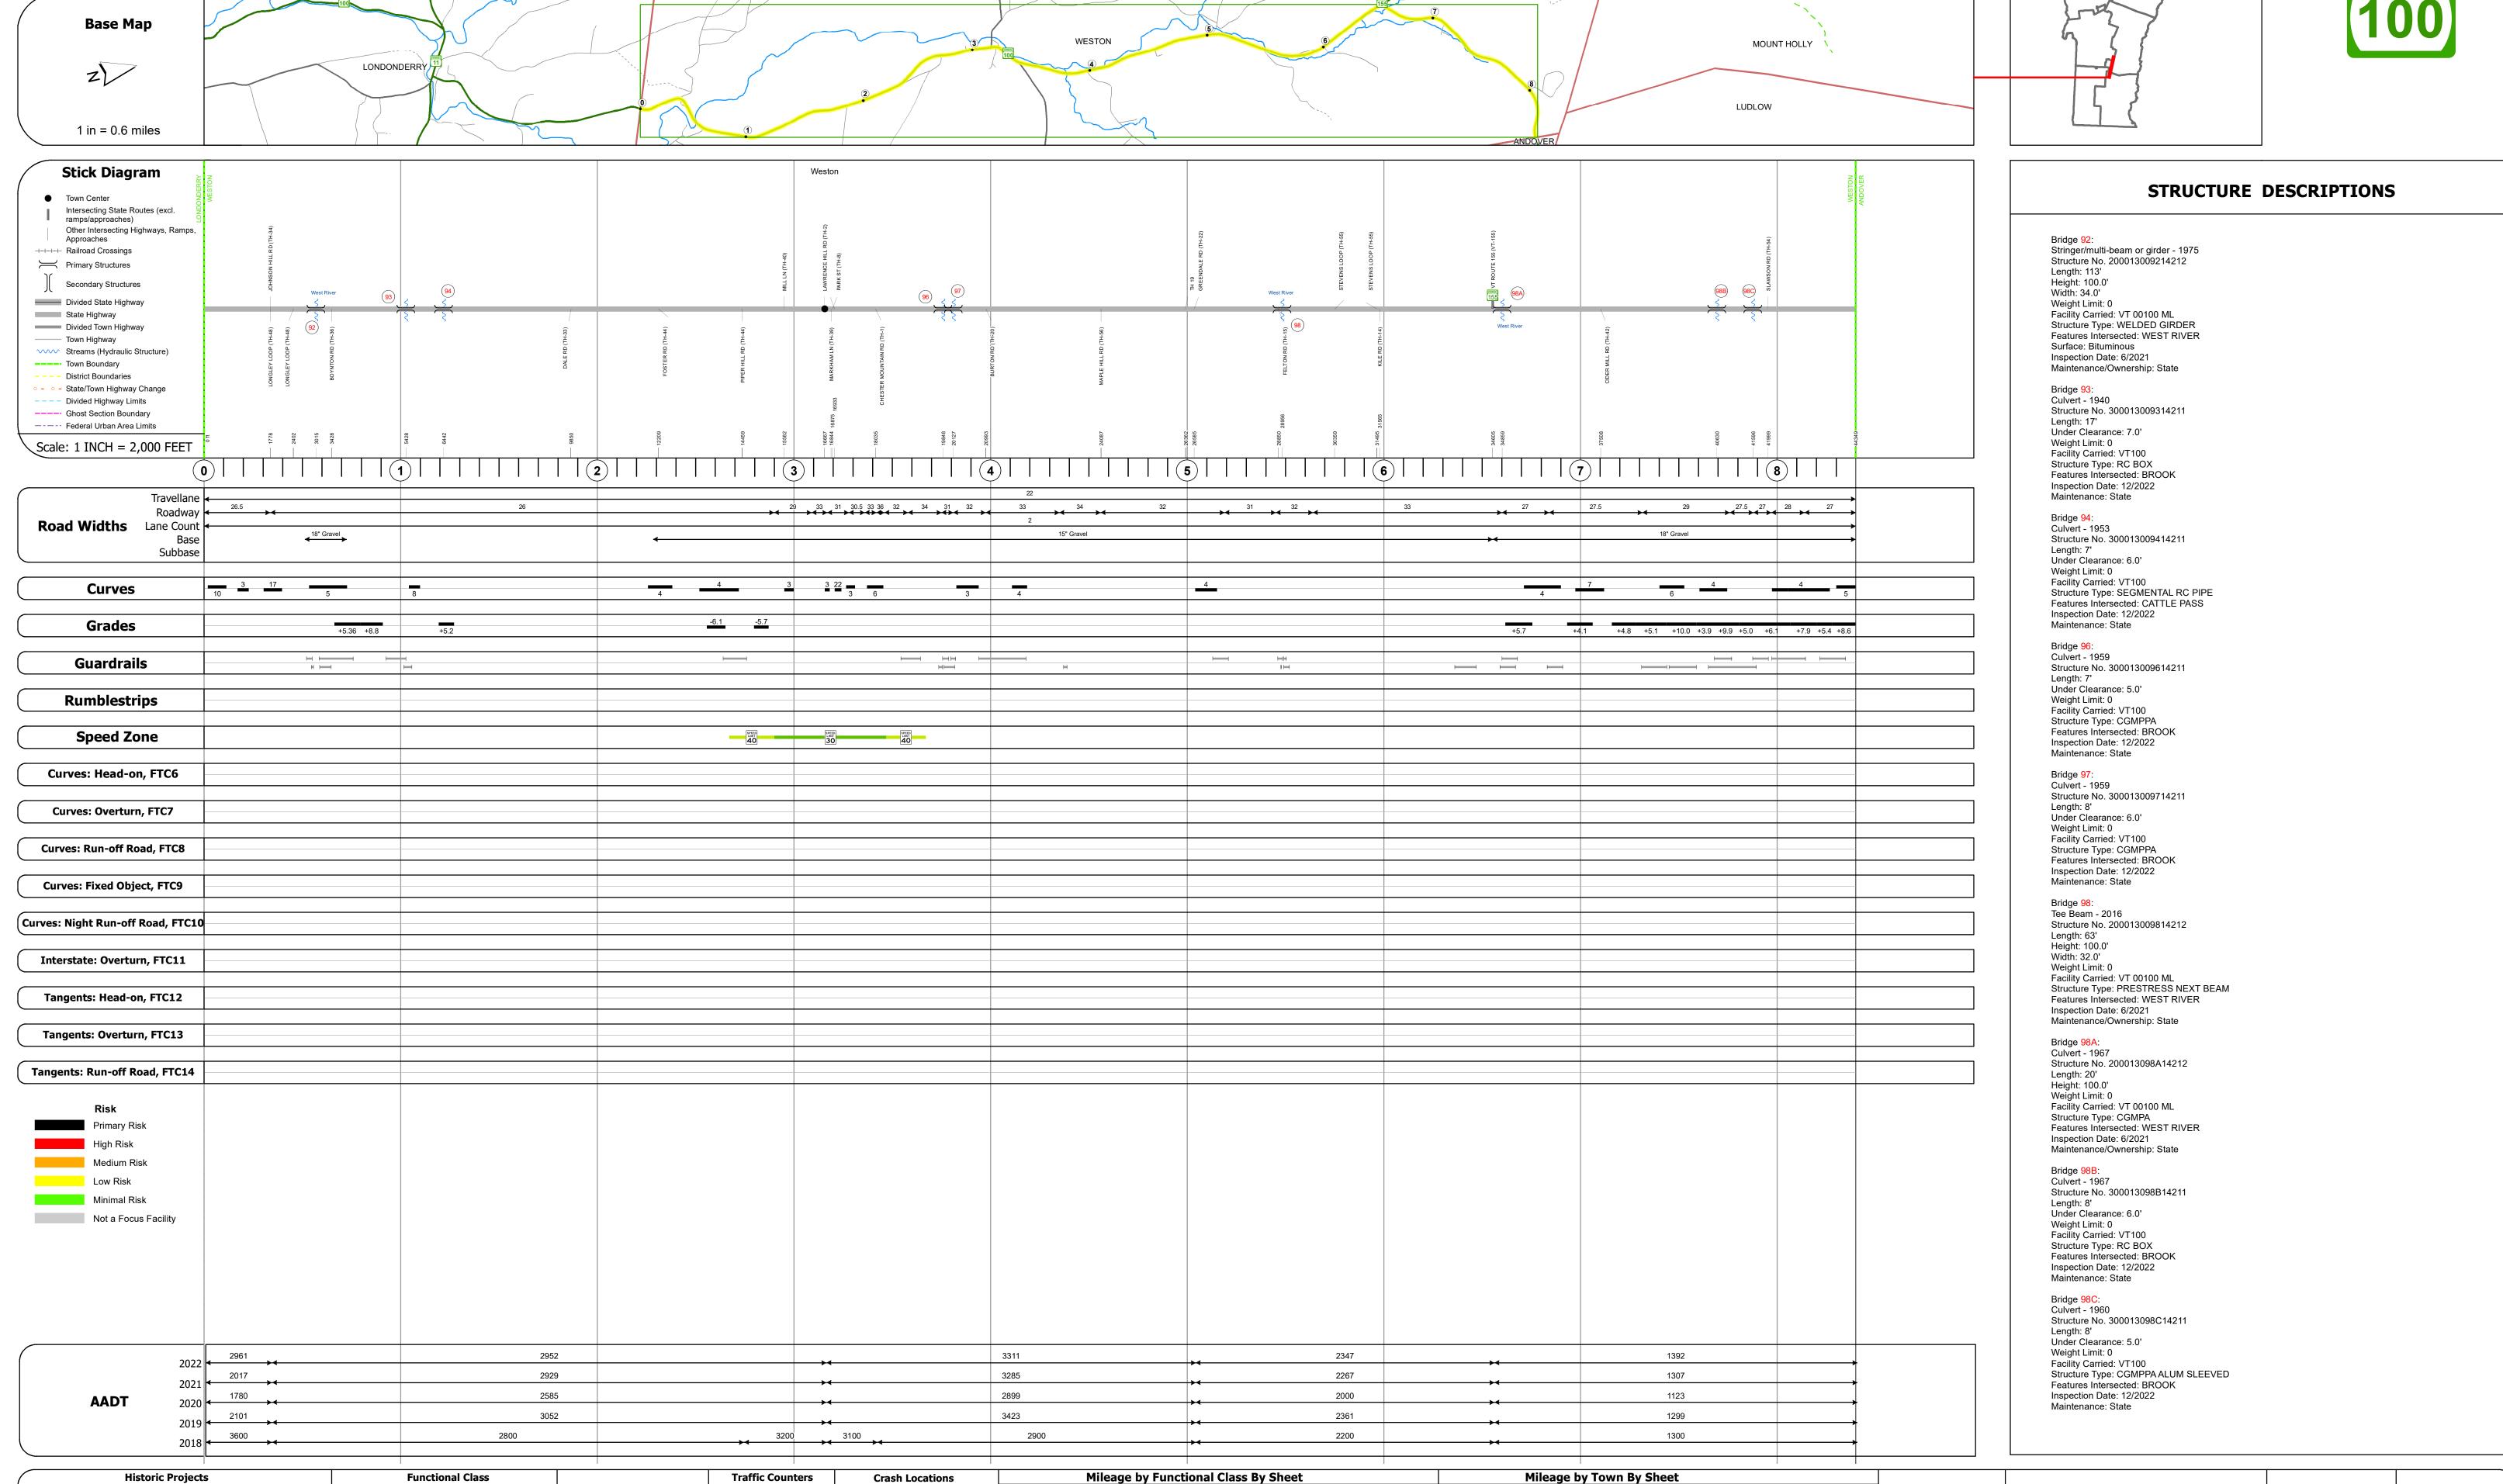

## **Route Log and Progress Chart**

**DRAFT** Please Note: Errors and Omissions May Exist. Contact the VTrans Mapping Section with questions or concerns.

**DISTRICT TOWN ROUTE WESTON VT-100** 

8.399

Page Total Mileage: 8.399 mi

WESTON - V100-1421

8.399 of 8.399

Page Total Mileage: 8.399 mi

**DISTRICT** 

1 - Interstate 3 - Principal 5 - Major Collector

Speed Zones

2 - Other 4 - Minor Freeways and Arterial

Expressways

**Curves Grades** 

Left (percent) grade up grade down

Road Widths

Continuous (CTC)

▲ Short-Term, Scheduled

△ Short-Term, Unscheduled

High Crash Locations (HCL's)

Sections (& Intersections)

Unknown
Retreatment
Resurface
Bituminous Macadam
Cold Plane and
Bituminous Concrete
Plant Mix
Bituminous Concrete
Bituminous Concrete
Concrete
Concrete

**TOWN** 

**ROUTE** 

**VT-100** 

ETE mileage:

58.281 to 66.68

Date: 02/15/24

1 of 1

0.0 to 8.399

■ Fatal □ Property Damage Only 013-2 4 - Minor Arterial