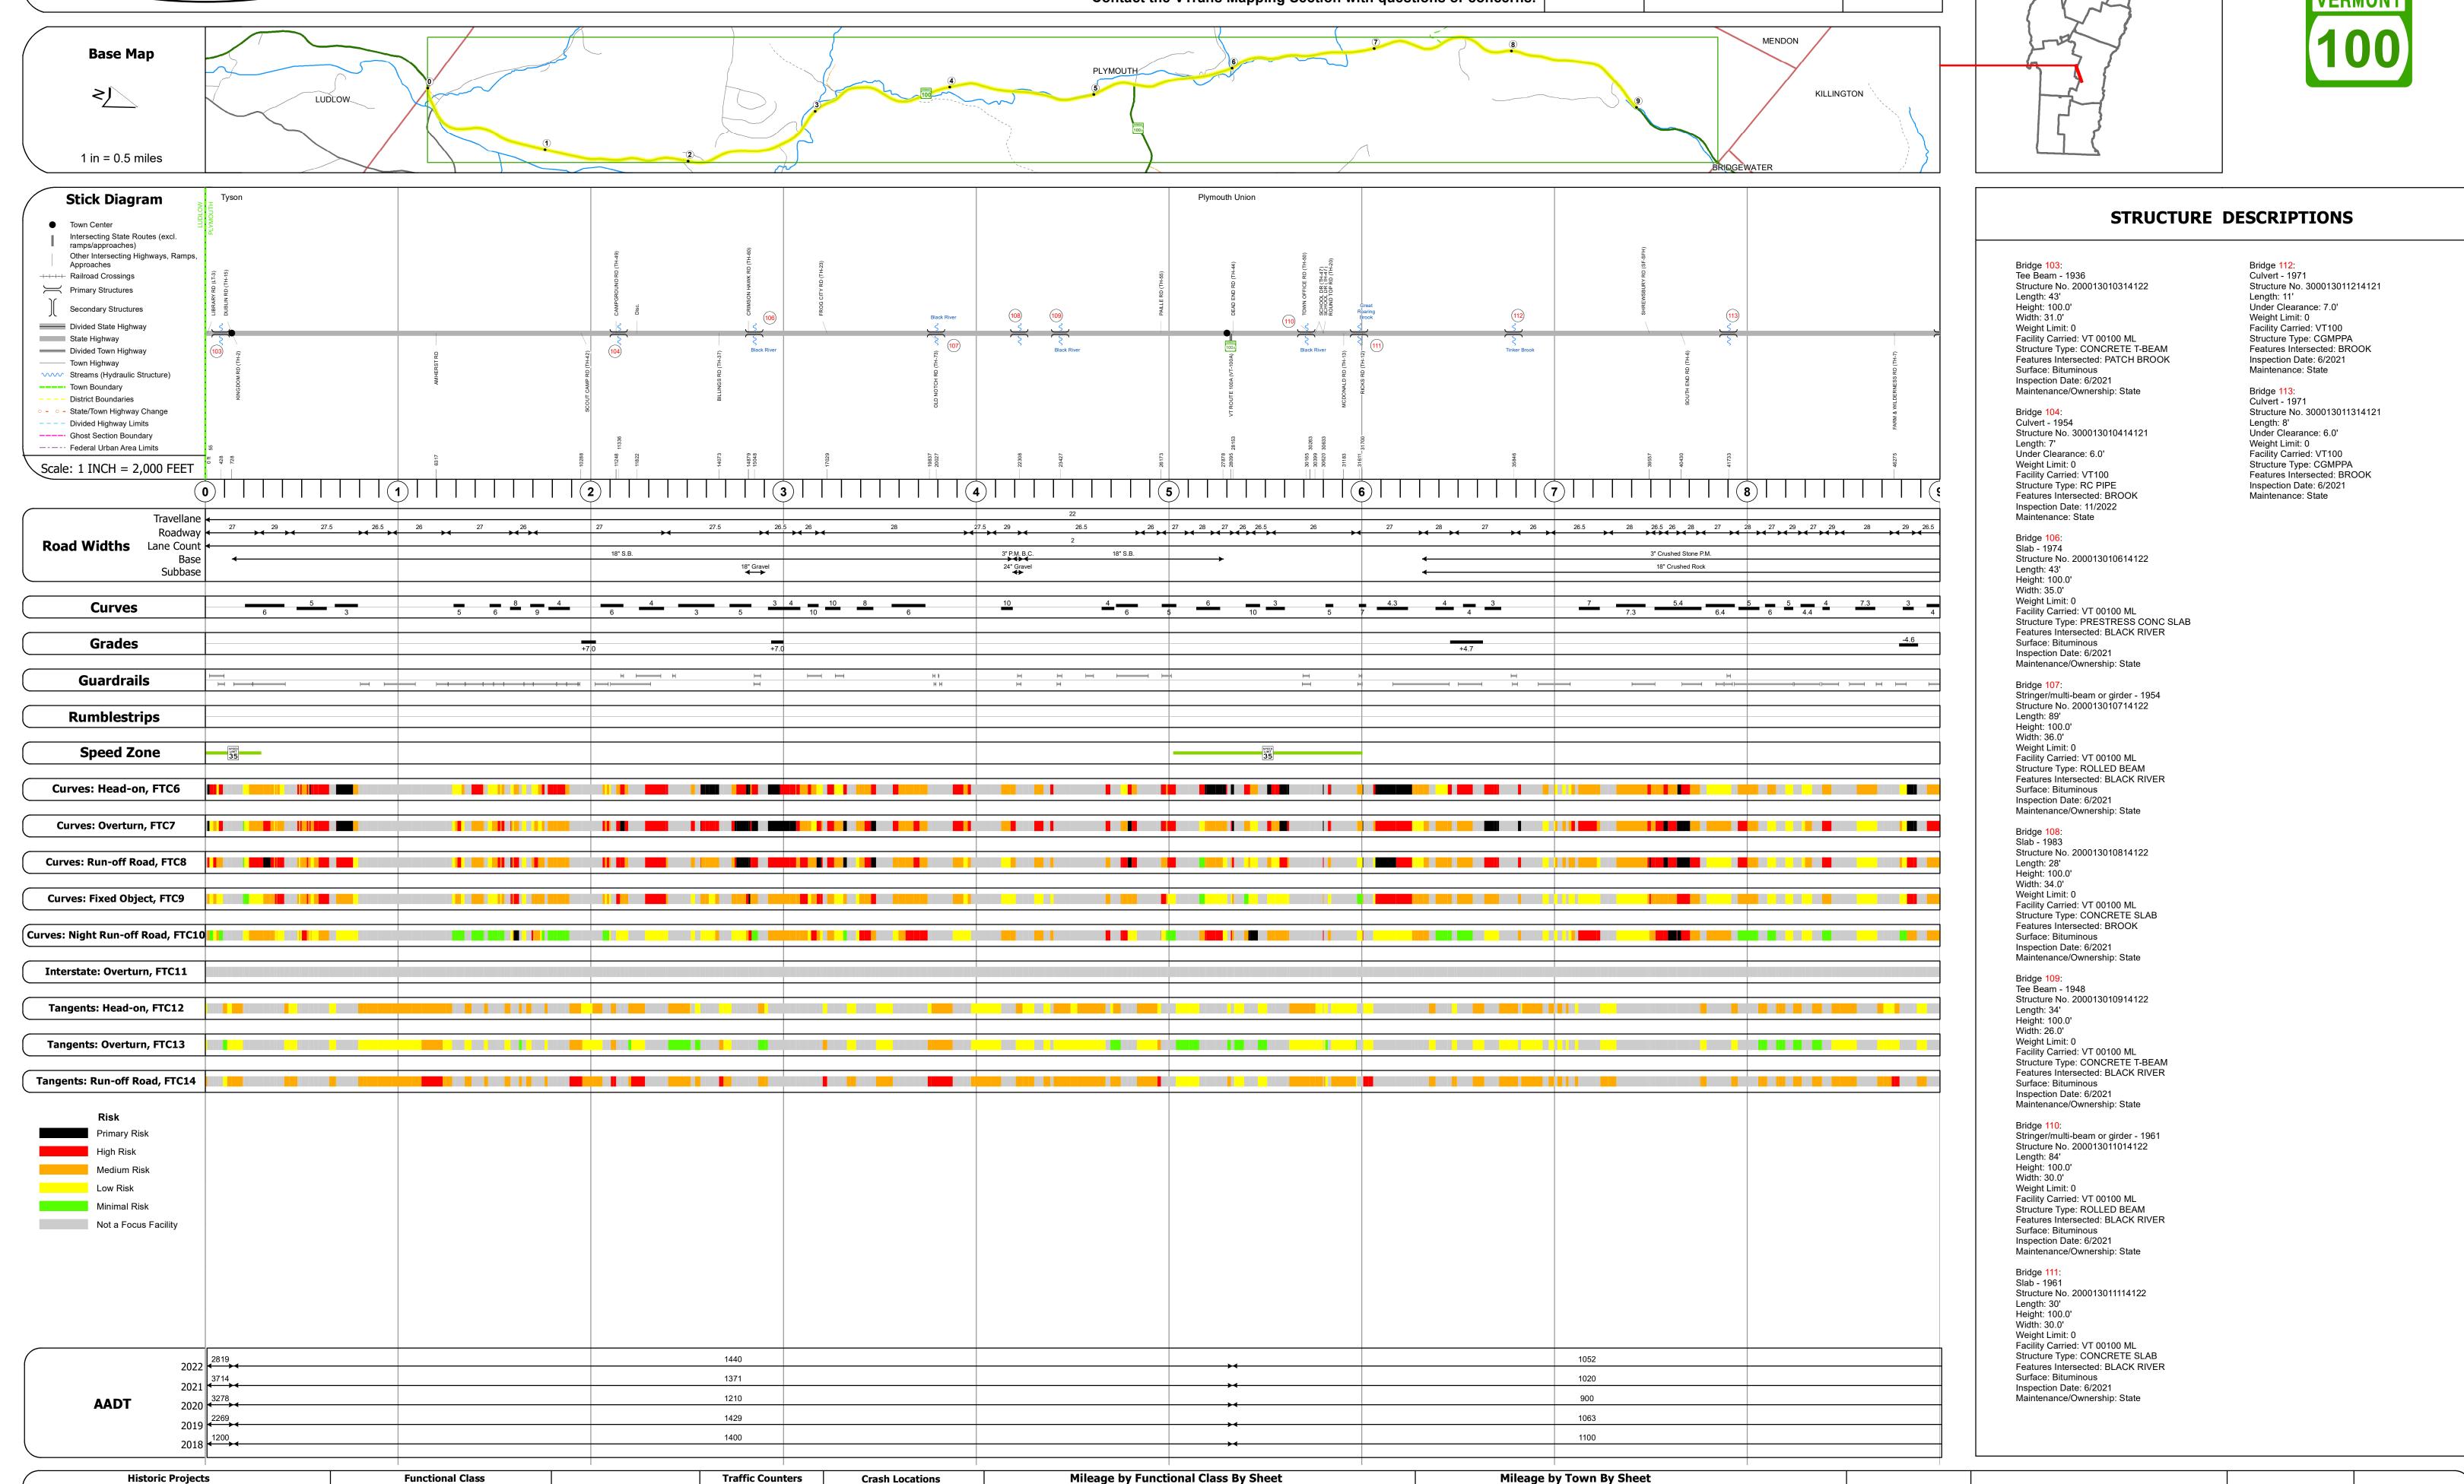

## **Route Log and Progress Chart**

Please Note: Errors and Omissions May Exist. Contact the VTrans Mapping Section with questions or concerns.

**DRAFT** 

**DISTRICT TOWN ROUTE PLYMOUTH** VT-100

**DISTRICT** 

| (                       | Historic Projects    |                     |
|-------------------------|----------------------|---------------------|
| Unknown                 | Bituminous Concrete  | Surface Treated     |
| Retreatment             | ■ Bituminous Macadam | Gravel              |
| Resurface               | Cold Plane and       | ☐ Plant Mix         |
| <b>■</b> Bituminous Mix | Bituminous Concrete  | Reclaimed Base and  |
| Skinny Mix              | Concrete             | Bituminous Concrete |
| ःः Bituminous Seal      | <b></b> Gravel       |                     |
|                         |                      |                     |

|             | Functional Class                   |                           |                |  |  |  |
|-------------|------------------------------------|---------------------------|----------------|--|--|--|
|             | 1 - Interstate<br>System           | 3 - Principal<br>Arterial | 5 - N<br>Colle |  |  |  |
|             | 2 - Other Freeways and Expressways | 4 - Minor<br>Arterial     | 6 - N<br>Colle |  |  |  |
| Speed Zones |                                    |                           |                |  |  |  |
|             | SPEED SPEED SPEED SI               | PEED SPEED SPEED SPE      | ED SPEED       |  |  |  |

| Mileage by Functional Class By Sheet |       | Mileage by Town By Sheet |                            |
|--------------------------------------|-------|--------------------------|----------------------------|
| 13-3 4 - Minor Arterial              | 9.000 | PLYMOUTH - V100-1412     | 9.0 of 9.726               |
|                                      |       |                          |                            |
|                                      |       |                          |                            |
|                                      |       |                          |                            |
|                                      |       |                          |                            |
| Page Total Mileage: 9.000 mi         |       |                          | Page Total Mileage: 9.0 mi |
|                                      |       |                          |                            |

| TOWN     | Date: 02/15/24                       |
|----------|--------------------------------------|
| PLYMOUTH | 1 of 2<br>TWN mileage:<br>0.0 to 9.0 |