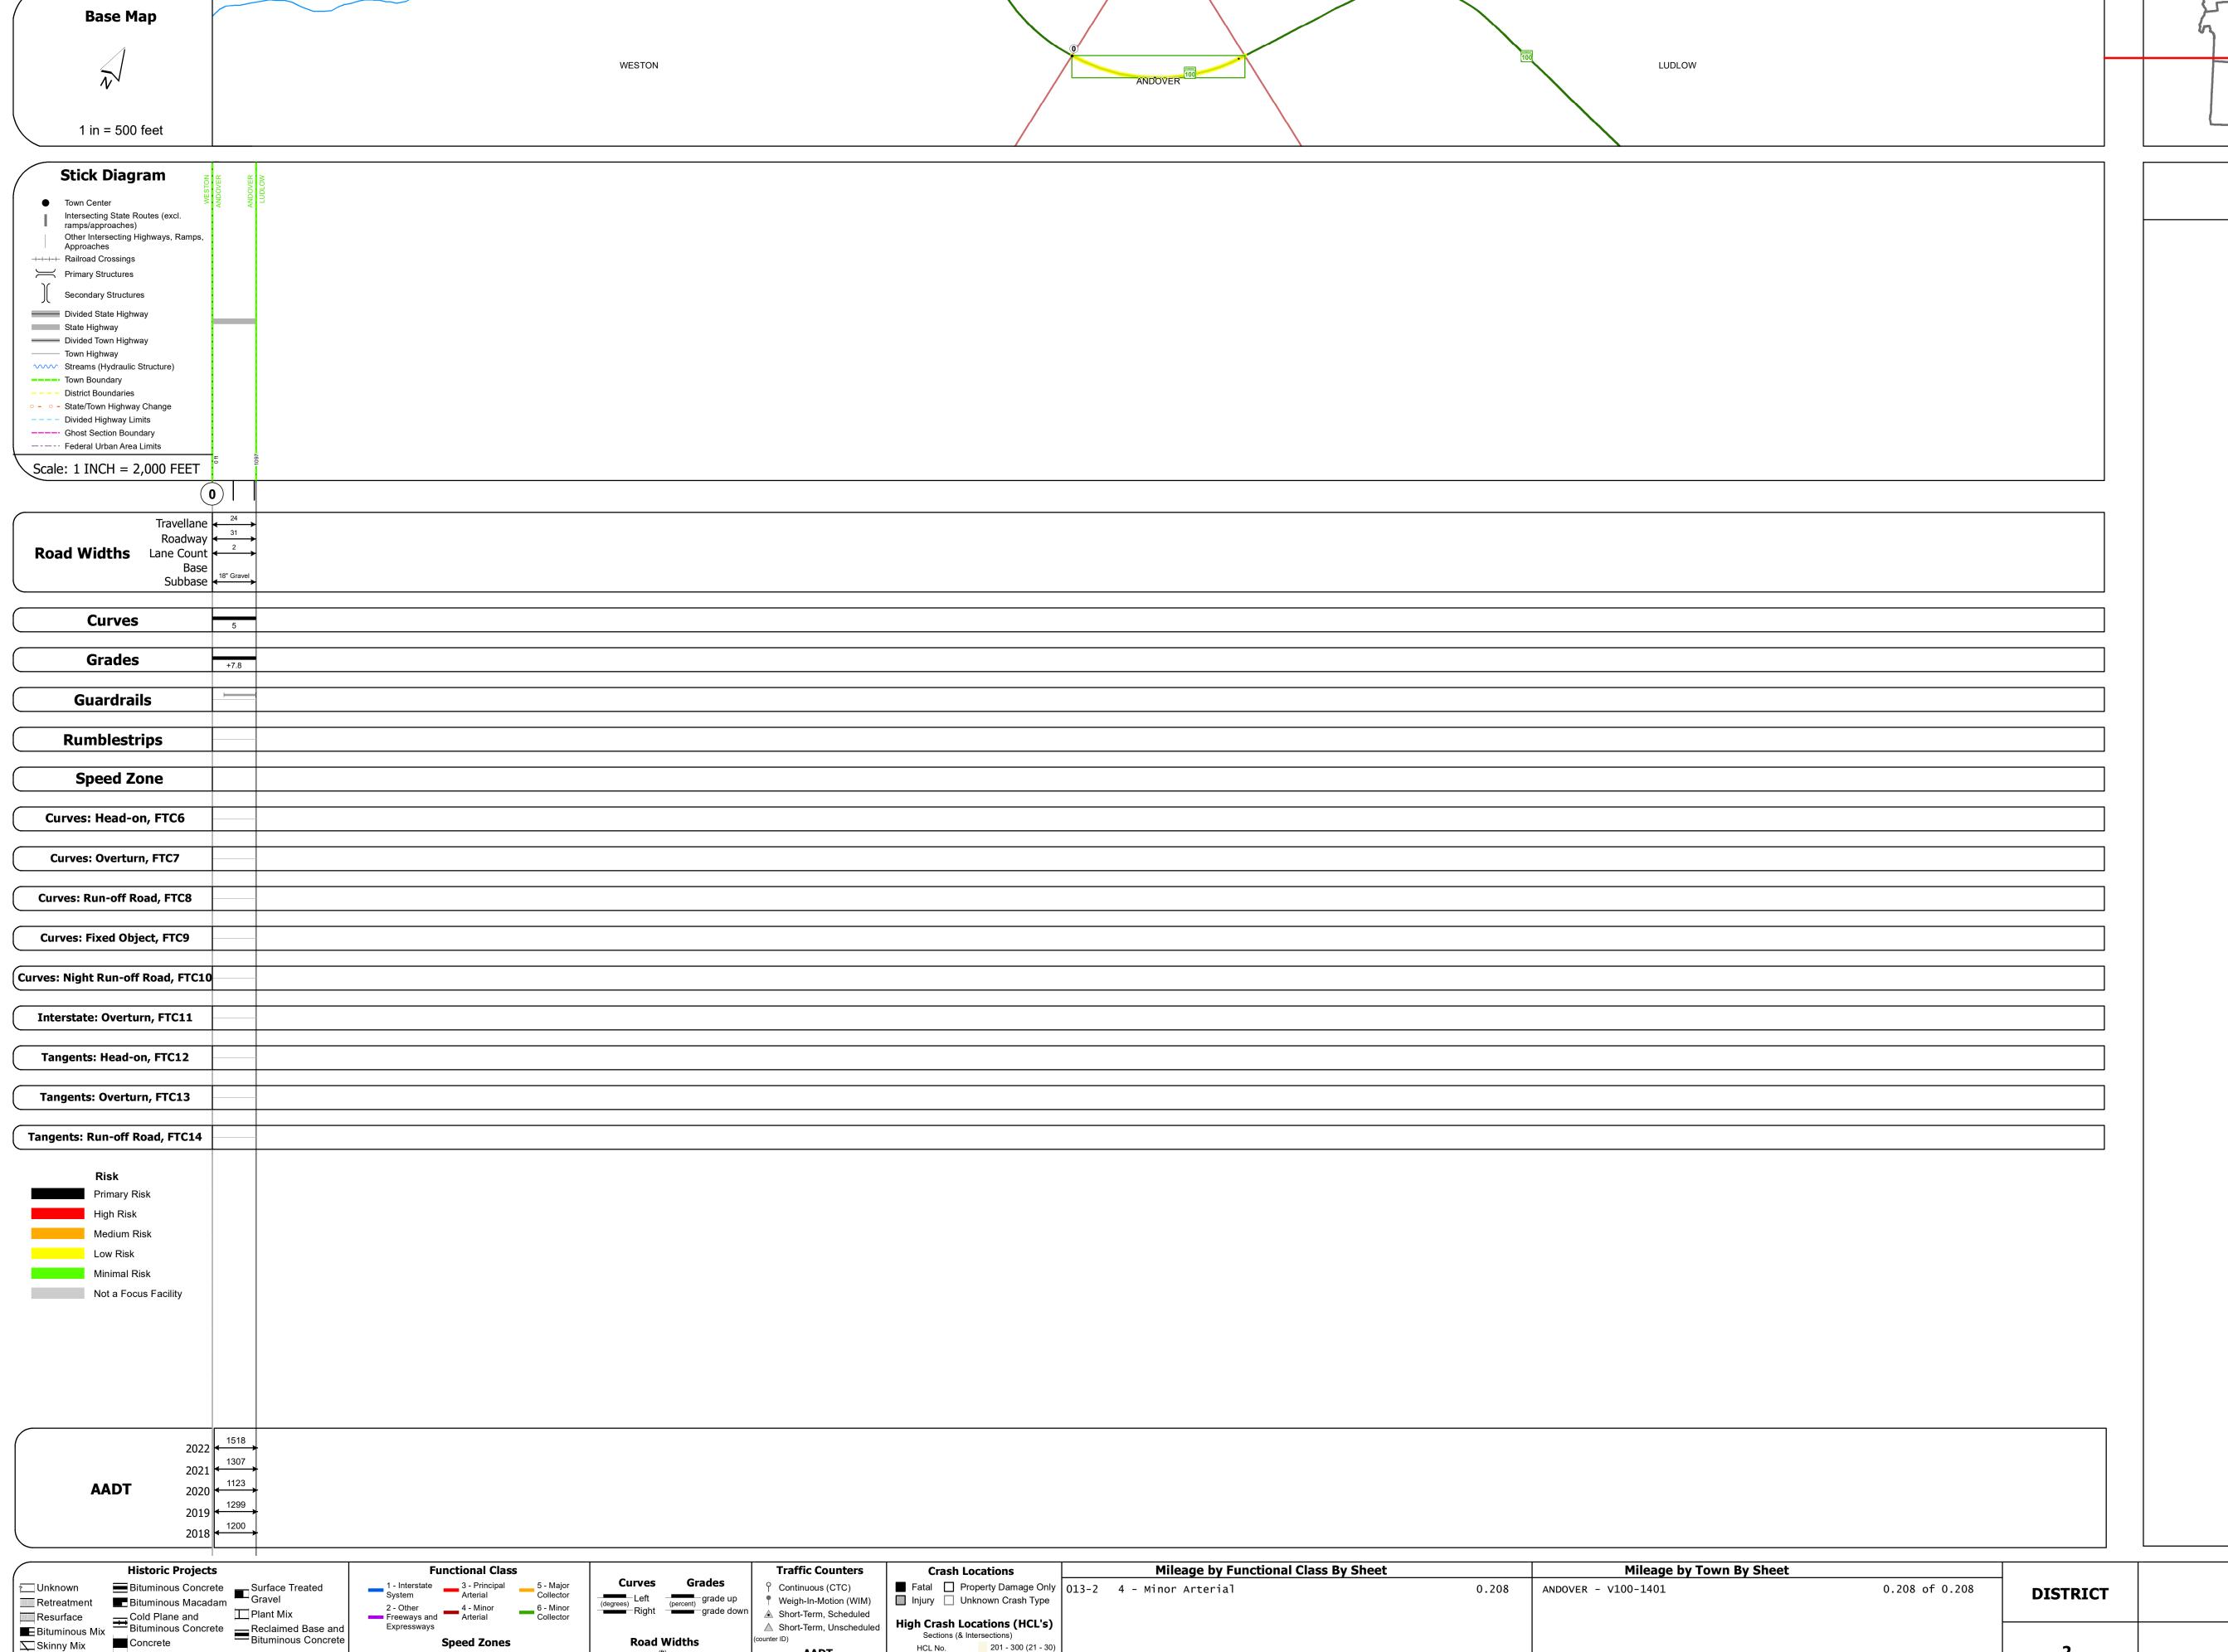

## **Route Log and Progress Chart**

**DRAFT** Please Note: Errors and Omissions May Exist. Contact the VTrans Mapping Section with questions or concerns.

Page Total Mileage: 0.208 mi

STRUCTURE DESCRIPTIONS

| TOWN    | Date: 02/15/24                         | ROUTE  VT-100  ETE mileage: 66.68 to 66.888 |
|---------|----------------------------------------|---------------------------------------------|
| ANDOVER | 1 of 1<br>TWN mileage:<br>0.0 to 0.208 |                                             |

Skinny Mix Concrete

⊡ Bituminous Seal Gravel

▲ Short-Term, Scheduled

△ Short-Term, Unscheduled

High Crash Locations (HCL's)

HCL No. 201 - 300 (21 - 30)

Page Total Mileage: 0.208 mi

1 - 100 (1 - 10) 301 - 400 (31 - 40)

Sections (& Intersections)