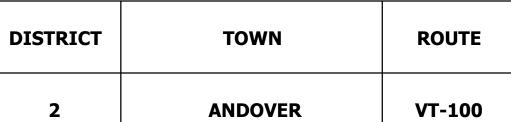

## **Route Log and Progress Chart**

**DRAFT** Please Note: Errors and Omissions May Exist. Contact the VTrans Mapping Section with questions or concerns.

Page Total Mileage: 0.208 mi

STRUCTURE DESCRIPTIONS

| TOWN    | Date: 02/15/24                         | ROUTE  VT-100  ETE mileage: 66.68 to 66.888 |
|---------|----------------------------------------|---------------------------------------------|
| ANDOVER | 1 of 1<br>TWN mileage:<br>0.0 to 0.208 |                                             |