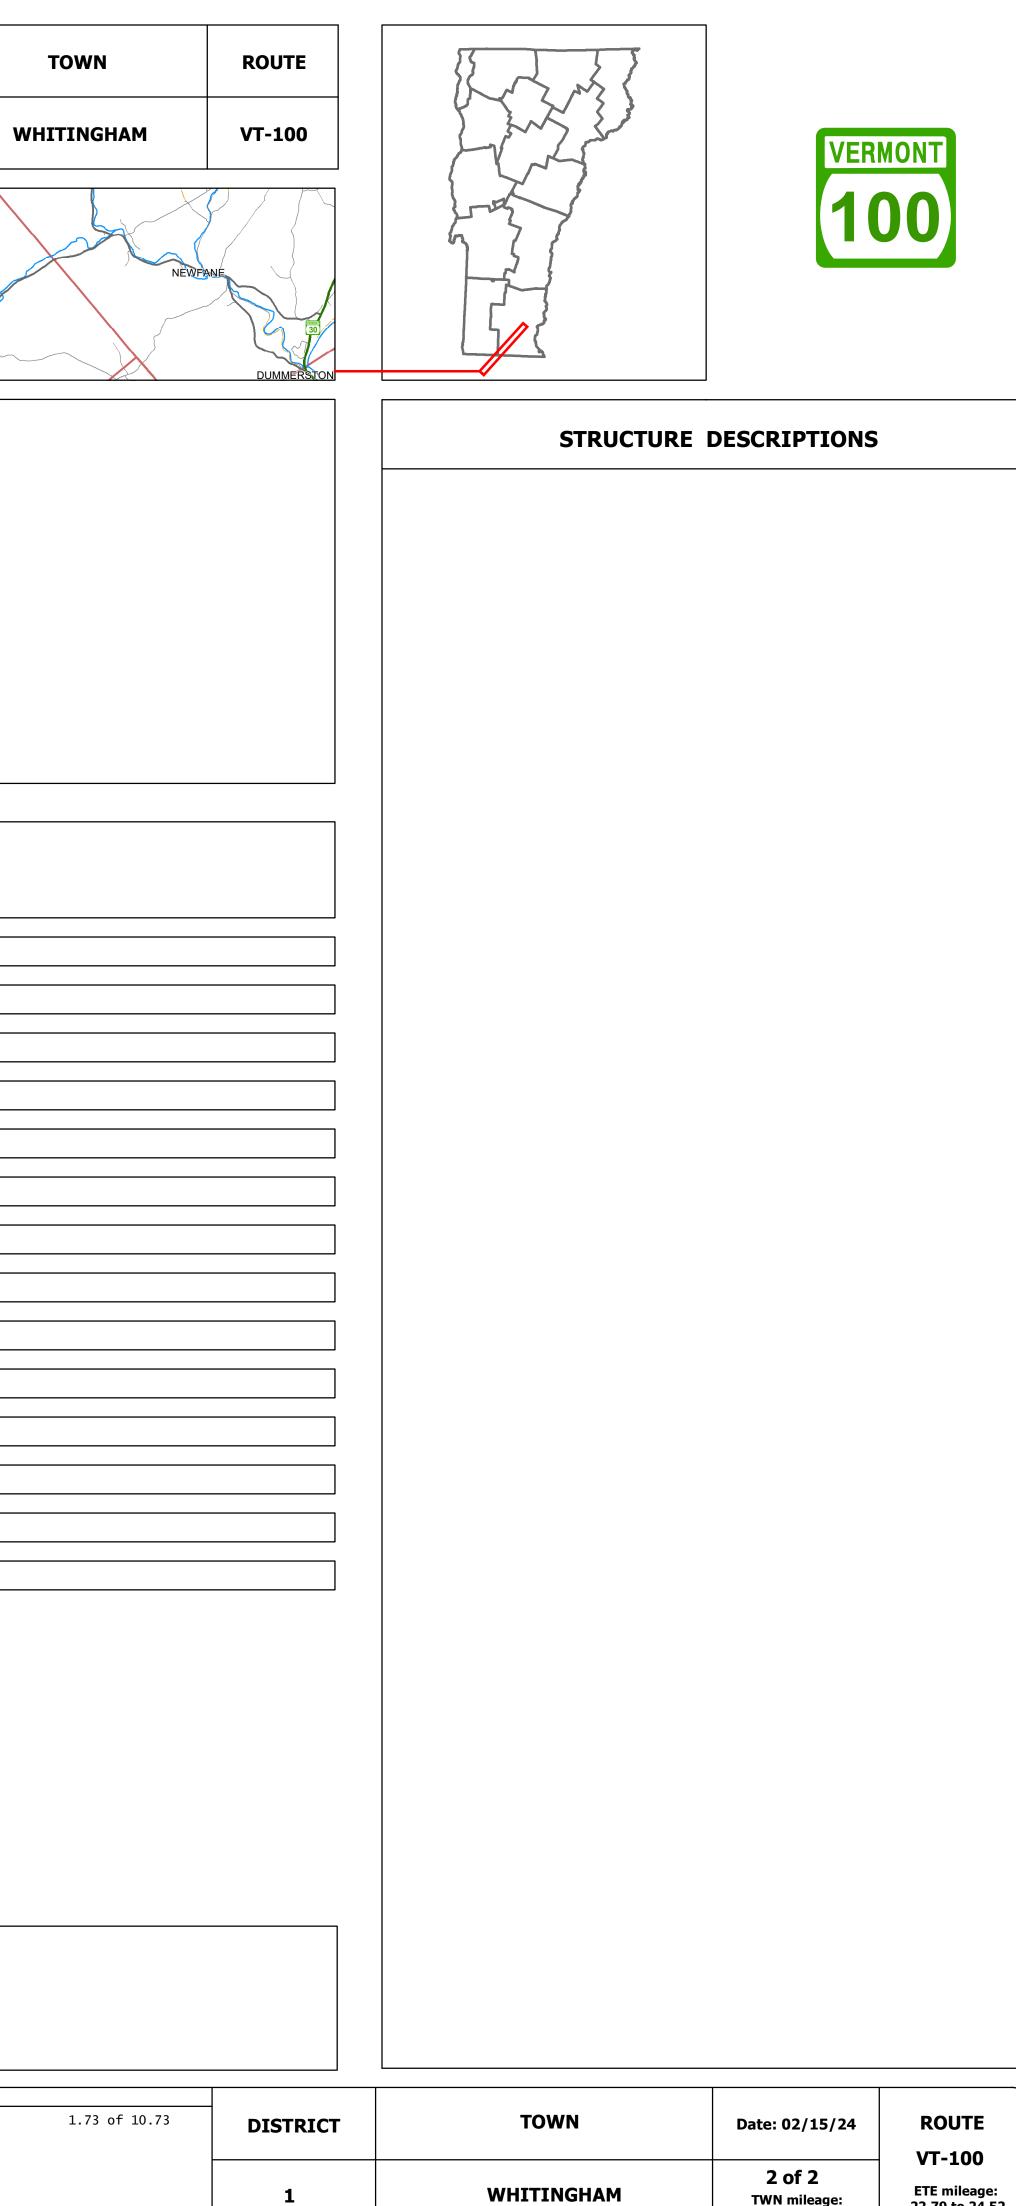

## **Route Log and Progress Chart**

| Base Map                                                                                                                                                                                                                                                                                                                                               |                                                                                                      |                                                                     |                                                                                                                                                                                                                  |
|--------------------------------------------------------------------------------------------------------------------------------------------------------------------------------------------------------------------------------------------------------------------------------------------------------------------------------------------------------|------------------------------------------------------------------------------------------------------|---------------------------------------------------------------------|------------------------------------------------------------------------------------------------------------------------------------------------------------------------------------------------------------------|
| 2                                                                                                                                                                                                                                                                                                                                                      |                                                                                                      |                                                                     |                                                                                                                                                                                                                  |
| 1 in = 1.4 miles                                                                                                                                                                                                                                                                                                                                       |                                                                                                      |                                                                     |                                                                                                                                                                                                                  |
| Stick Diagram                                                                                                                                                                                                                                                                                                                                          |                                                                                                      | W Z O                                                               |                                                                                                                                                                                                                  |
| <ul> <li>Town Center</li> <li>Intersecting State Routes (excl. ramps/approaches)</li> <li>Other Intersecting Highways, Ramps, Approaches</li> <li>Railroad Crossings</li> <li>Primary Structures</li> <li>Secondary Structures</li> </ul>                                                                                                              | LT3(LT-3)<br>WILMINGTON CROSS RD (TH-3)                                                              | FULLER HILL RD (TH-18)<br>WHITINGHAM<br>WILMINGTON                  |                                                                                                                                                                                                                  |
| <ul> <li>Divided State Highway</li> <li>State Highway</li> <li>Divided Town Highway</li> <li>Town Highway</li> <li>Streams (Hydraulic Structure)</li> <li>Town Boundary</li> <li>District Boundaries</li> <li> State/Town Highway Change</li> <li>Divided Highway Limits</li> <li>Ghost Section Boundary</li> <li>Federal Urban Area Limits</li> </ul> |                                                                                                      |                                                                     |                                                                                                                                                                                                                  |
| Scale: 1 INCH = 2,000 FEET                                                                                                                                                                                                                                                                                                                             | 50116<br>50116                                                                                       | 56657                                                               |                                                                                                                                                                                                                  |
|                                                                                                                                                                                                                                                                                                                                                        | )                                   1       1     22                                                 | 0                                                                   |                                                                                                                                                                                                                  |
| Travellane<br>Roadway<br>Road Widths Lane Count<br>Base<br>Subbase                                                                                                                                                                                                                                                                                     | 8 27 27.5 2<br>2 2                                                                                   |                                                                     |                                                                                                                                                                                                                  |
| Curves                                                                                                                                                                                                                                                                                                                                                 | 3 3 3                                                                                                | <u>3 9 5</u><br>6 4 4                                               |                                                                                                                                                                                                                  |
| Grades                                                                                                                                                                                                                                                                                                                                                 | -3.8A                                                                                                | •                                                                   |                                                                                                                                                                                                                  |
| Guardrails                                                                                                                                                                                                                                                                                                                                             |                                                                                                      |                                                                     |                                                                                                                                                                                                                  |
| Rumblestrips                                                                                                                                                                                                                                                                                                                                           |                                                                                                      |                                                                     |                                                                                                                                                                                                                  |
| Speed Zone                                                                                                                                                                                                                                                                                                                                             |                                                                                                      |                                                                     |                                                                                                                                                                                                                  |
| Curves: Head-on, FTC6                                                                                                                                                                                                                                                                                                                                  |                                                                                                      |                                                                     |                                                                                                                                                                                                                  |
| Curves: Overturn, FTC7                                                                                                                                                                                                                                                                                                                                 |                                                                                                      |                                                                     |                                                                                                                                                                                                                  |
| Curves: Run-off Road, FTC8                                                                                                                                                                                                                                                                                                                             |                                                                                                      |                                                                     |                                                                                                                                                                                                                  |
| Curves: Fixed Object, FTC9                                                                                                                                                                                                                                                                                                                             |                                                                                                      |                                                                     |                                                                                                                                                                                                                  |
| Curves: Night Run-off Road, FTC10                                                                                                                                                                                                                                                                                                                      |                                                                                                      |                                                                     |                                                                                                                                                                                                                  |
| Interstate: Overturn, FTC11                                                                                                                                                                                                                                                                                                                            |                                                                                                      |                                                                     |                                                                                                                                                                                                                  |
| Tangents: Head-on, FTC12                                                                                                                                                                                                                                                                                                                               |                                                                                                      |                                                                     |                                                                                                                                                                                                                  |
|                                                                                                                                                                                                                                                                                                                                                        |                                                                                                      |                                                                     |                                                                                                                                                                                                                  |
| Tangents: Overturn, FTC13                                                                                                                                                                                                                                                                                                                              |                                                                                                      |                                                                     |                                                                                                                                                                                                                  |
| Tangents: Run-off Road, FTC14                                                                                                                                                                                                                                                                                                                          |                                                                                                      |                                                                     |                                                                                                                                                                                                                  |
| RiskPrimary RiskHigh RiskLow RiskMinimal RiskNot a Focus Facility                                                                                                                                                                                                                                                                                      |                                                                                                      |                                                                     |                                                                                                                                                                                                                  |
|                                                                                                                                                                                                                                                                                                                                                        |                                                                                                      |                                                                     |                                                                                                                                                                                                                  |
| 2022<br>2021<br>AADT 2020<br>2019<br>2018                                                                                                                                                                                                                                                                                                              | 1760<br>1553<br>1834<br>1800                                                                         | 2446<br>1760<br>1553<br>1834<br>2800                                |                                                                                                                                                                                                                  |
| Historic Project Unknown Retreatment Resurface Bituminous Mix Skinny Mix Bituminous Seal Indicated plans available - http://ytransmap01.a                                                                                                                                                                                                              | ete<br>dam Surface Treated<br>Gravel<br>☐ Plant Mix<br>ete Reclaimed Base and<br>Bituminous Concrete | Arterial Collector<br>4 - Minor 6 - Minor<br>and Arterial Collector | Curves       Grades         (degrees)       Left       grade up         Right       grade down       Image: Short-Term, Sche         Road Widths       Short-Term, Unsche         (ft)       AADT         (ADDT) |

## DISTRICT DRAFT

Please Note: Errors and Omissions May Exist. Contact the VTrans Mapping Section with questions or concerns.

| ters                                  | Crash Loc                                                                                                                                              | Crash Locations Mileage by Functional Class By Sheet |                          | Mileage by Town By Sheet     |                        |
|---------------------------------------|--------------------------------------------------------------------------------------------------------------------------------------------------------|------------------------------------------------------|--------------------------|------------------------------|------------------------|
| C)<br>n (WIM)<br>neduled<br>scheduled | <ul> <li>Fatal Prop</li> <li>Injury Unkr</li> <li>High Crash Loca</li> <li>Sections (&amp; Inter</li> <li>HCL No.</li> <li>1 - 100 (1 - 10)</li> </ul> | ations (HCL's)                                       | 013-1 4 - Minor Arterial | 1.730                        | WHITINGHAM - V100-1321 |
|                                       | 101 - 200 (11 - 20)                                                                                                                                    | 401 - 800 (41 - 113)                                 |                          | Page Total Mileage: 1.730 mi | Page                   |
| 05641 Te                              | ephone: 802-828-26                                                                                                                                     | 00.                                                  |                          |                              |                        |

ge Total Mileage: 1.73 mi

WHITINGHAM

TWN mileage: 9.0 to 10.73

ETE mileage: 22.79 to 24.52