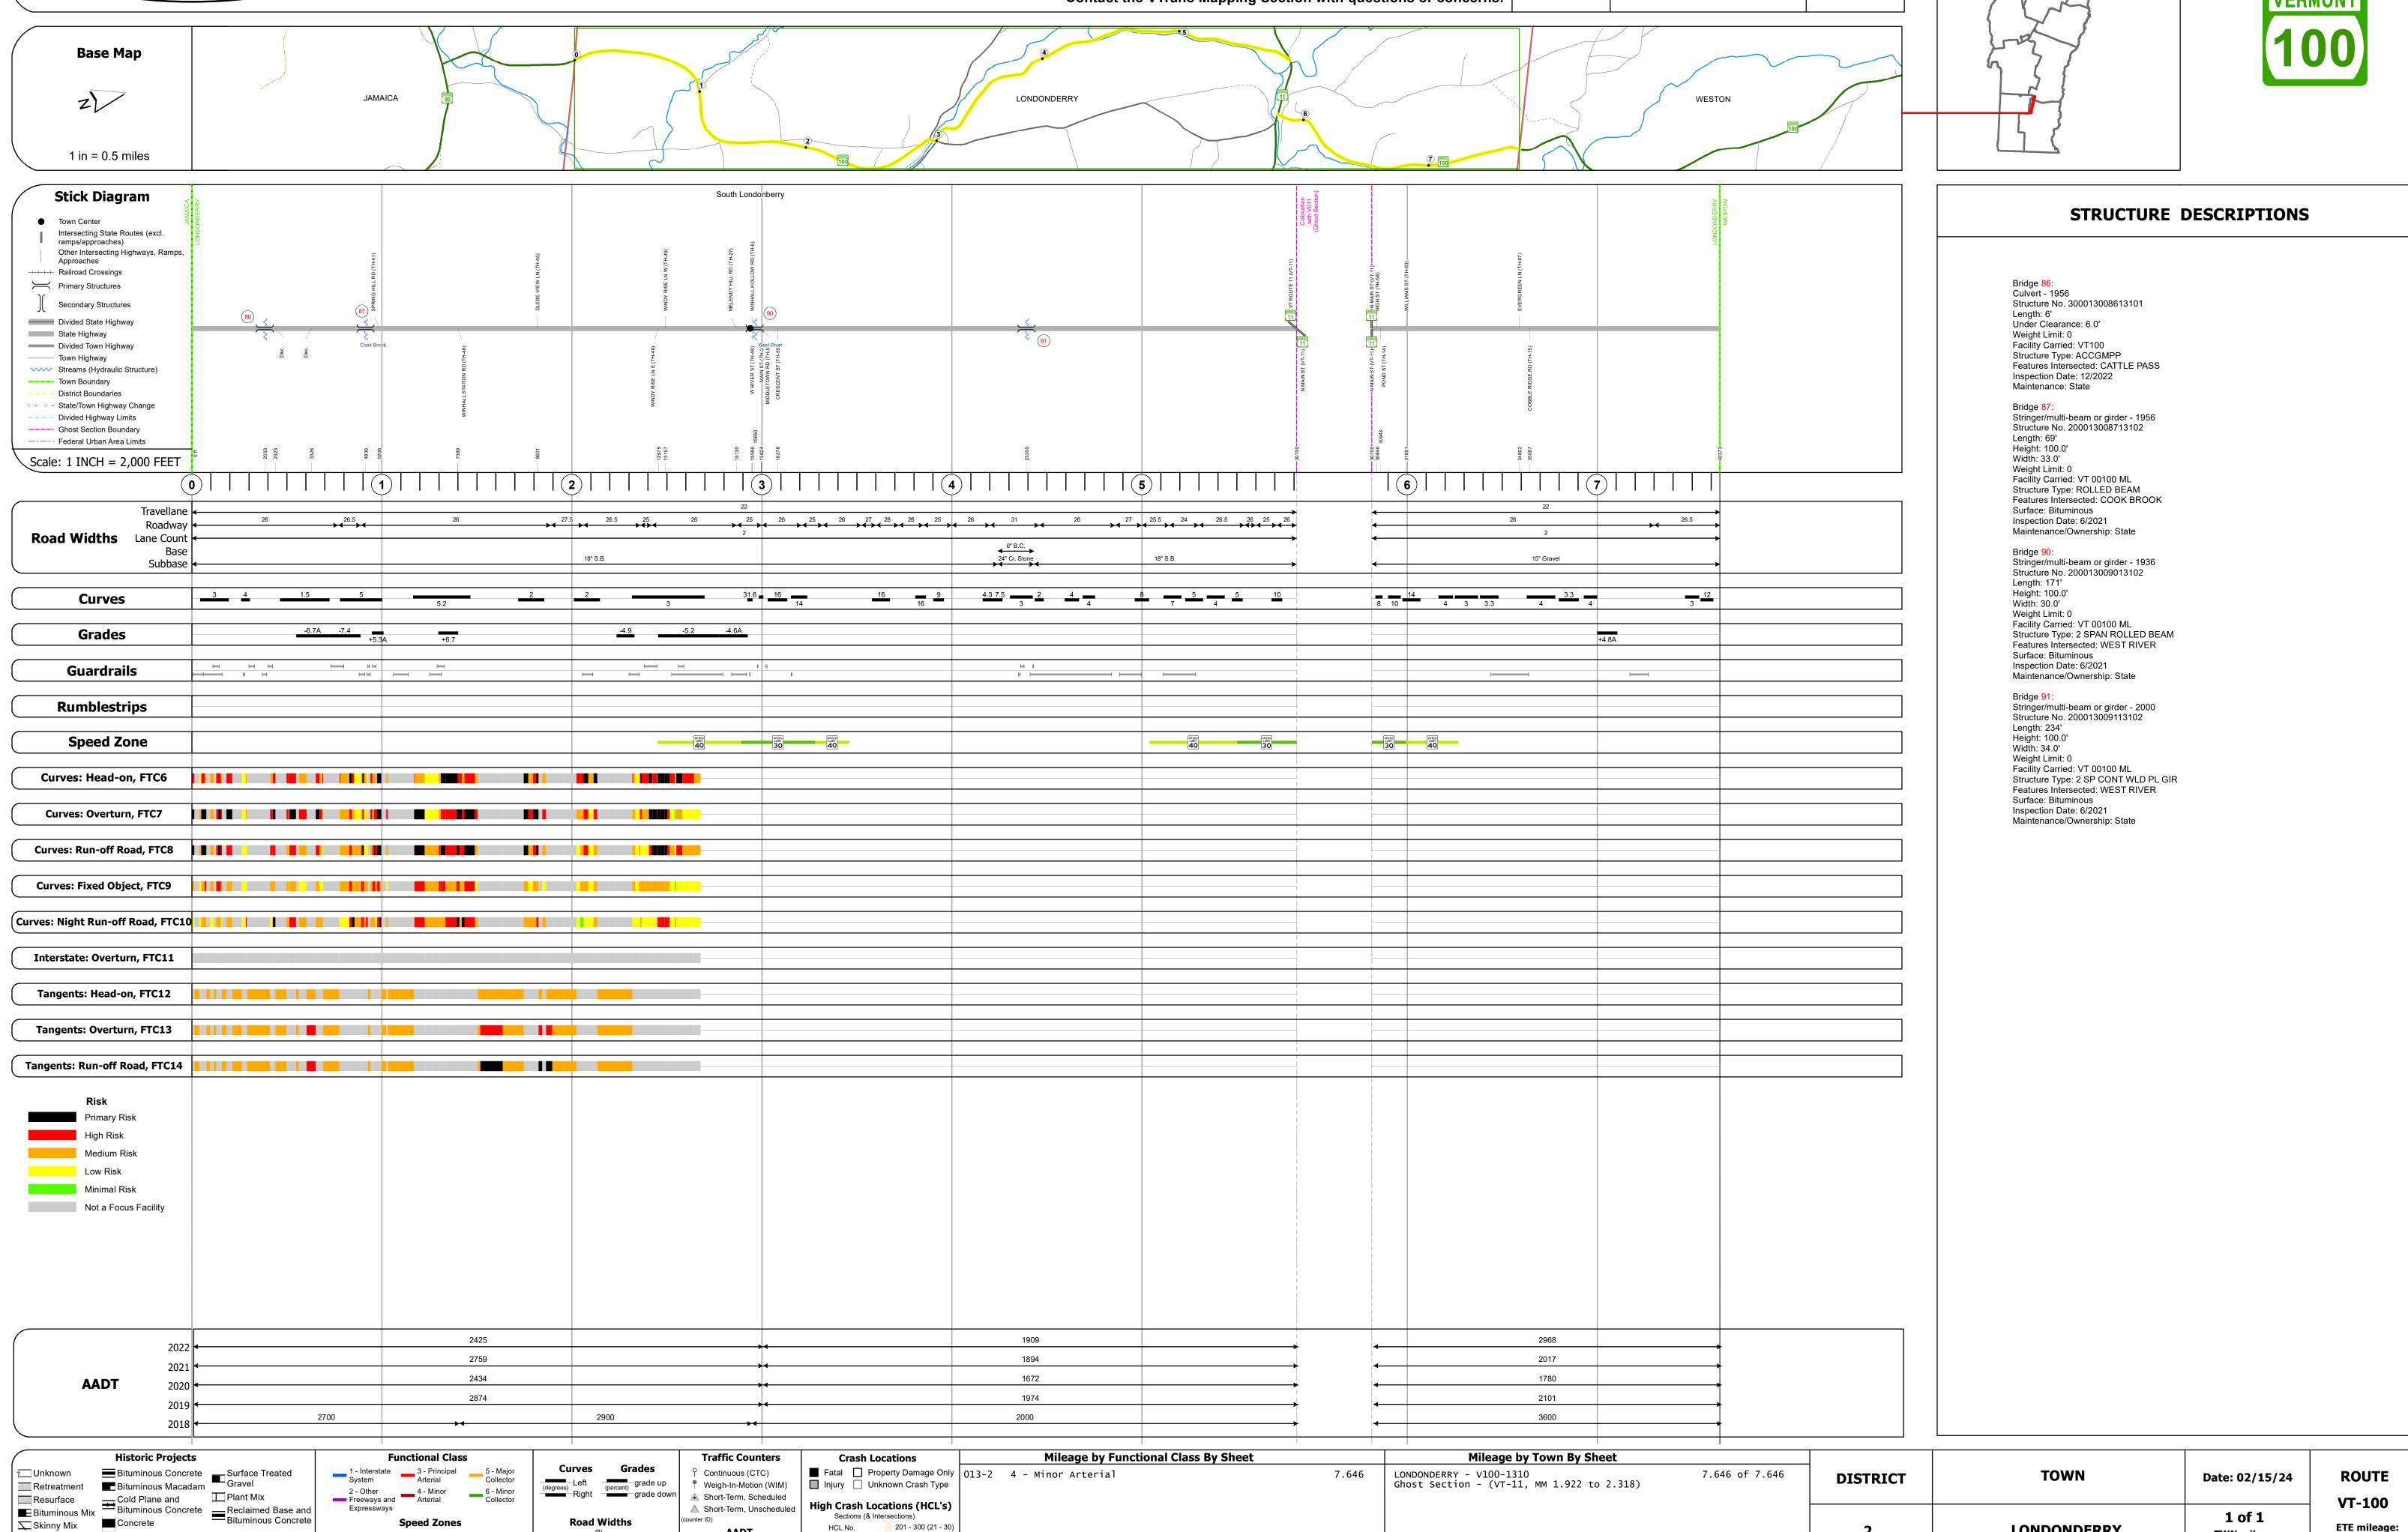

## **Route Log and Progress Chart**

**DRAFT** Please Note: Errors and Omissions May Exist. Contact the VTrans Mapping Section with questions or concerns.

**DISTRICT ROUTE TOWN LONDONDERRY VT-100** 

Page Total Mileage: 7.646 mi

|                                                                                                                                                                                                                                                                                                                                                                                                                                                                                                                                                                                                                                                                                                                                                                                                                                                                                                                                                                                                                                                                                                                                                                                                                                                                                                                                                                                                                                                                                                                                                                                                                                                                                                                                                                                                                                                                                                                                                                                                                                                                                                                                | tions (& Intersections) |  |
|--------------------------------------------------------------------------------------------------------------------------------------------------------------------------------------------------------------------------------------------------------------------------------------------------------------------------------------------------------------------------------------------------------------------------------------------------------------------------------------------------------------------------------------------------------------------------------------------------------------------------------------------------------------------------------------------------------------------------------------------------------------------------------------------------------------------------------------------------------------------------------------------------------------------------------------------------------------------------------------------------------------------------------------------------------------------------------------------------------------------------------------------------------------------------------------------------------------------------------------------------------------------------------------------------------------------------------------------------------------------------------------------------------------------------------------------------------------------------------------------------------------------------------------------------------------------------------------------------------------------------------------------------------------------------------------------------------------------------------------------------------------------------------------------------------------------------------------------------------------------------------------------------------------------------------------------------------------------------------------------------------------------------------------------------------------------------------------------------------------------------------|-------------------------|--|
| Skinny Mix Concrete Stammod State   Speed Zones   Road Widths                                                                                                                                                                                                                                                                                                                                                                                                                                                                                                                                                                                                                                                                                                                                                                                                                                                                                                                                                                                                                                                                                                                                                                                                                                                                                                                                                                                                                                                                                                                                                                                                                                                                                                                                                                                                                                                                                                                                                                                                                                                                  | No. 201 - 300 (21       |  |
| Gravel    Second   Se | - 10) 301 - 400 (31     |  |
| Indicated plans available - http://vtransmap01.aot.state.vt.us/rp/dpr/Dlwebstore/                                                                                                                                                                                                                                                                                                                                                                                                                                                                                                                                                                                                                                                                                                                                                                                                                                                                                                                                                                                                                                                                                                                                                                                                                                                                                                                                                                                                                                                                                                                                                                                                                                                                                                                                                                                                                                                                                                                                                                                                                                              | (11 - 20) 401 - 800 (41 |  |
| For More Information Contact - Vermont Agency of Transportation, Policy, Planning and Intermodal Development Division - Mapping Section, 219 North Main Street, Barre, VT 05641 Telephone: 802-828-2600.                                                                                                                                                                                                                                                                                                                                                                                                                                                                                                                                                                                                                                                                                                                                                                                                                                                                                                                                                                                                                                                                                                                                                                                                                                                                                                                                                                                                                                                                                                                                                                                                                                                                                                                                                                                                                                                                                                                       |                         |  |

Expressways

Short-Term, Scheduled

△ Short-Term, Unscheduled High Crash Locations (HCL's)

LONDONDERRY