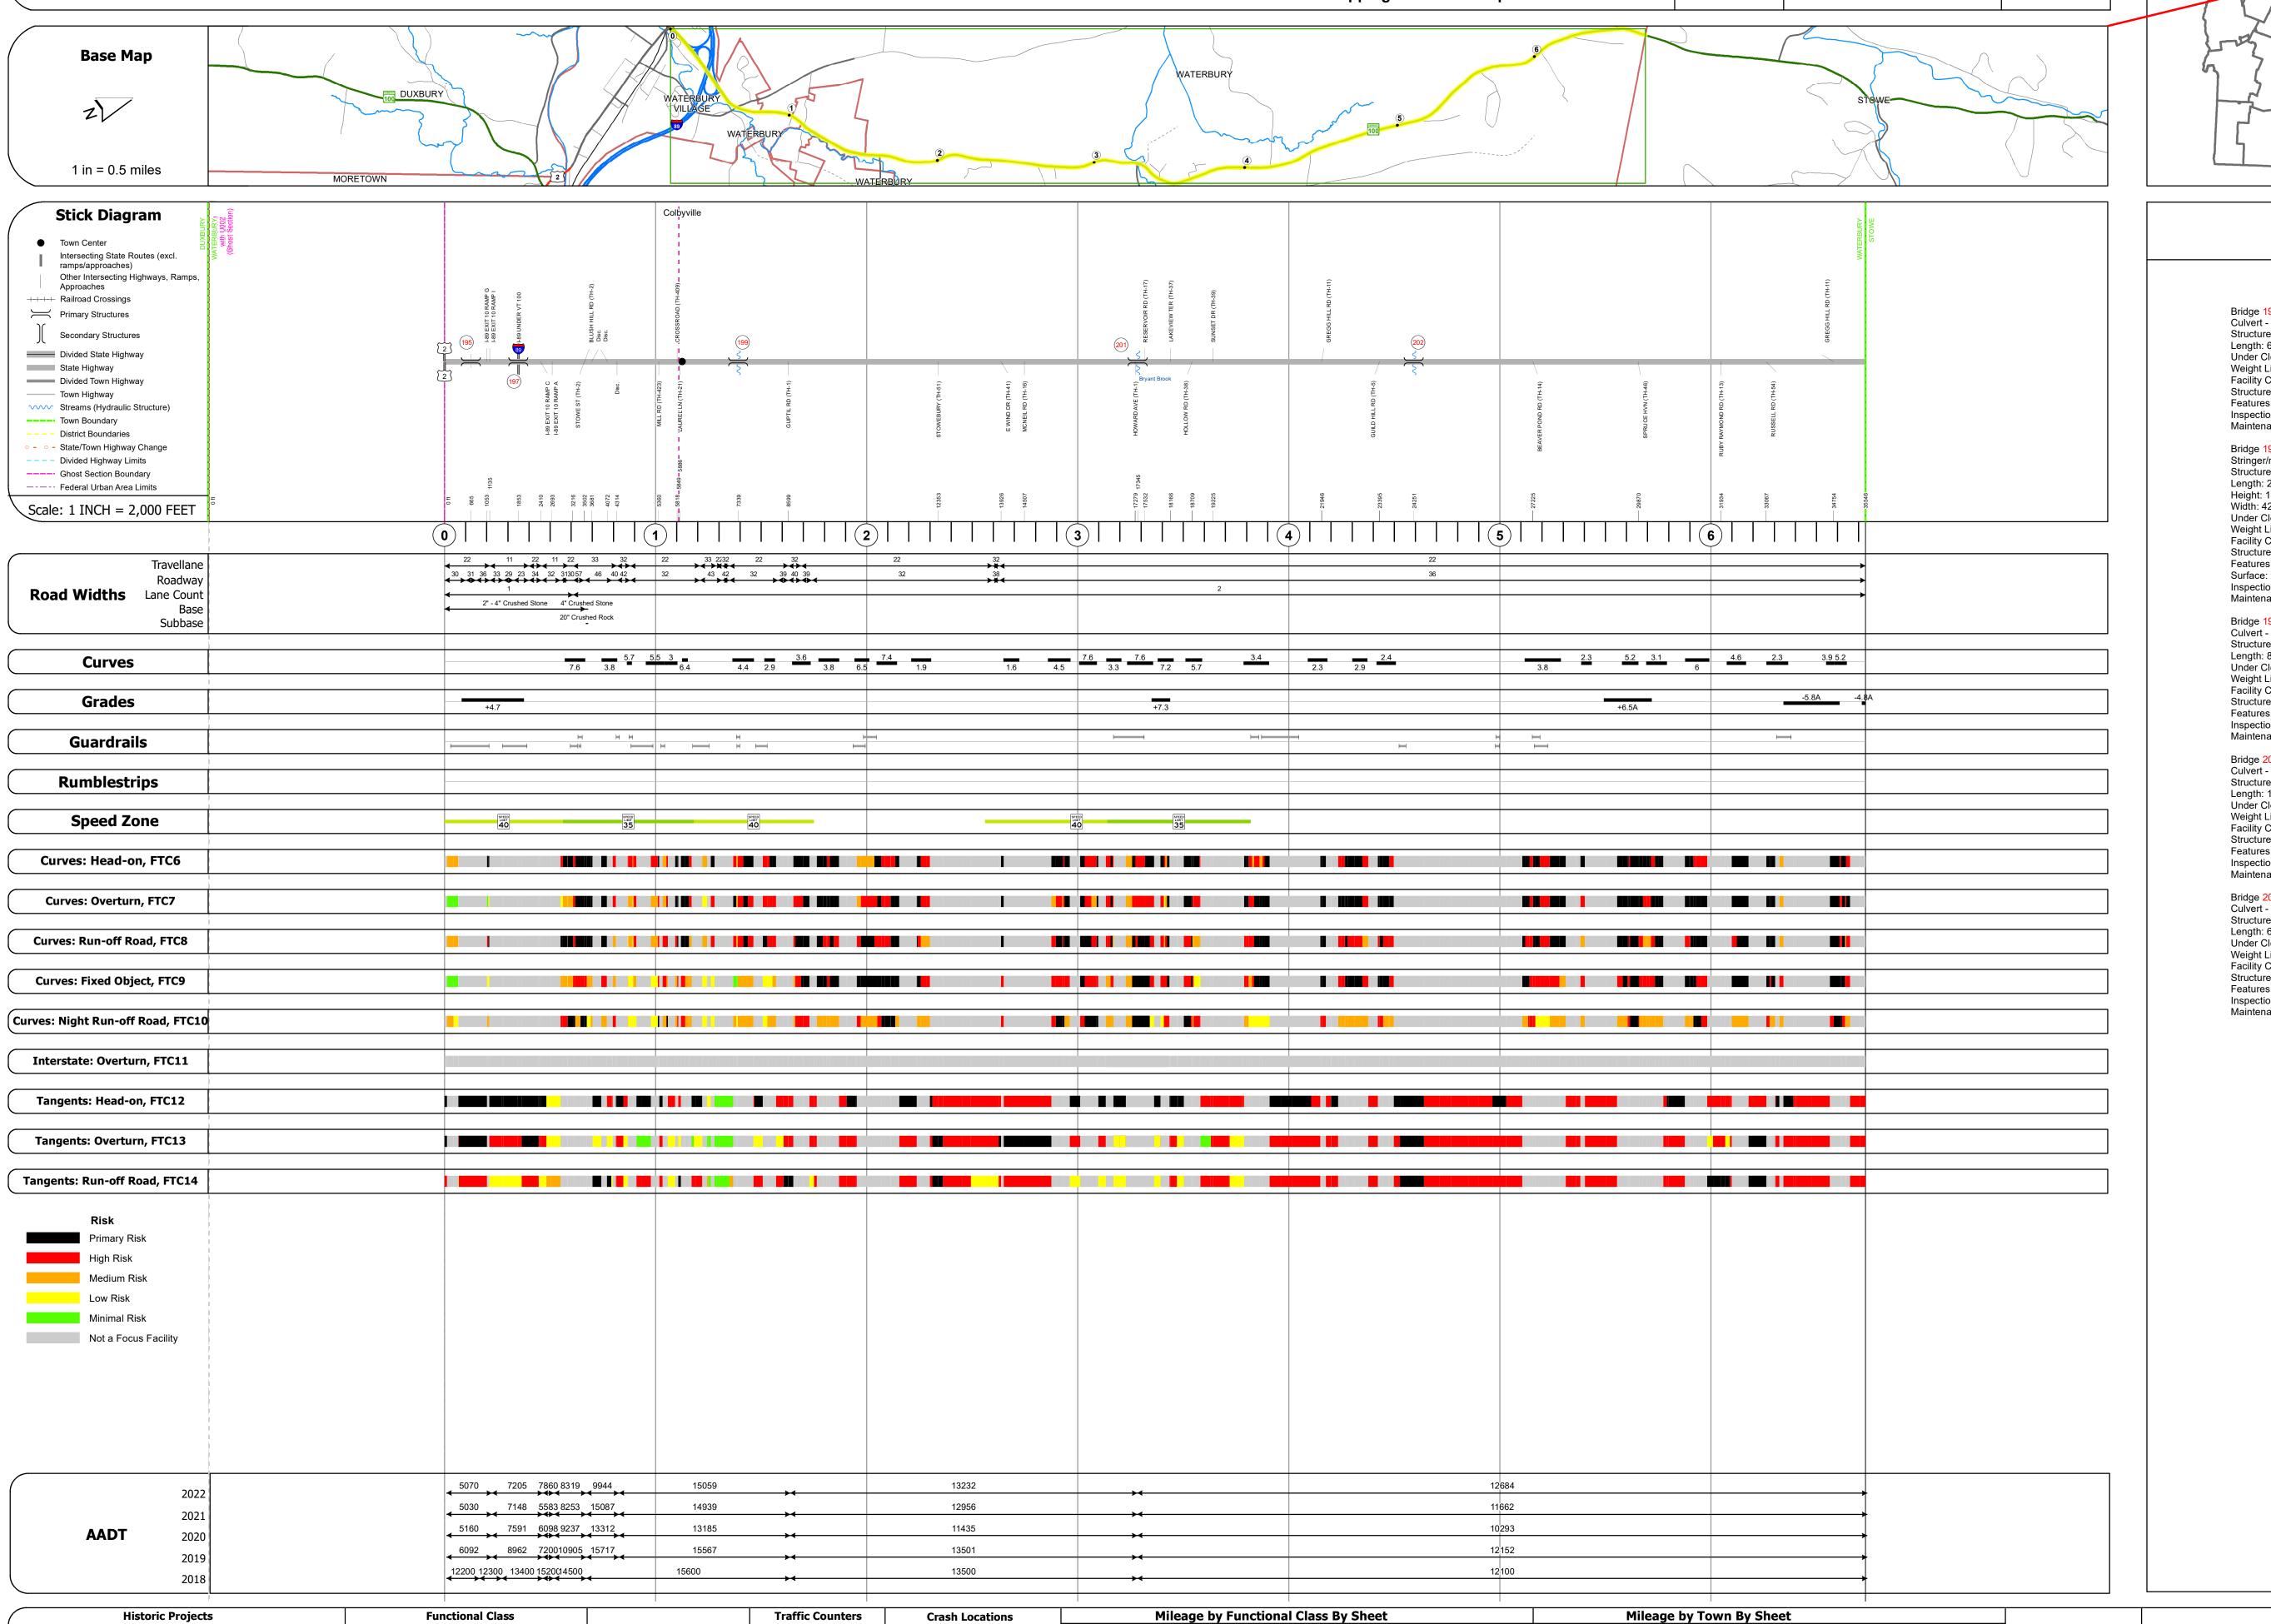

## **Route Log and Progress Chart**

**DRAFT** Please Note: Errors and Omissions May Exist. Contact the VTrans Mapping Section with questions or concerns.

**DISTRICT ROUTE TOWN WATERBURY VT-100** 

| (<br>;<br>;<br>; | Bridge 195: Culvert - 1960 Structure No. 300029019512181 Length: 6' Under Clearance: 6.0' Weight Limit: 0 Facility Carried: VT100 Structure Type: SEGMENTAL RC PIPE Features Intersected: DRAINAGE FOR REC. FIELD Inspection Date: 12/2022 Maintenance: State                                                                                     |
|------------------|---------------------------------------------------------------------------------------------------------------------------------------------------------------------------------------------------------------------------------------------------------------------------------------------------------------------------------------------------|
|                  | Bridge 197: Stringer/multi-beam or girder - 1960 Structure No. 200013019712182 Length: 244' Height: 100.0' Width: 42.0' Under Clearance: 16.0' Weight Limit: 0 Facility Carried: VT 00100 ML Structure Type: 4 SP CONT ROLLED BM Features Intersected: I 89 UNDER VT 100 Surface: Bituminous Inspection Date: 5/2022 Maintenance/Ownership: State |
|                  | Bridge 199: Culvert - 1932 Structure No. 300029019912181 Length: 8' Under Clearance: 2.0' Weight Limit: 0 Facility Carried: VT100 Structure Type: RC BOX Features Intersected: BROOK Inspection Date: 12/2022 Maintenance: State                                                                                                                  |
| ;<br>;<br>;      | Bridge 201: Culvert - 1932 Structure No. 300029020112181 Length: 10' Under Clearance: 8.0' Weight Limit: 0 Facility Carried: VT100 Structure Type: RC BOX Features Intersected: BRYANT BROOK Inspection Date: 11/2022 Maintenance: State                                                                                                          |
| 1                | Bridge 202: Culvert - 1932 Structure No. 300029020212181 Length: 6' Under Clearance: 6.0' Weight Limit: 0 Facility Carried: VT100 Structure Type: ACCGMPP Features Intersected: CATTLE PASS Inspection Date: 11/2022 Maintenance: State                                                                                                           |
|                  |                                                                                                                                                                                                                                                                                                                                                   |
|                  |                                                                                                                                                                                                                                                                                                                                                   |
|                  |                                                                                                                                                                                                                                                                                                                                                   |
|                  |                                                                                                                                                                                                                                                                                                                                                   |

STRUCTURE DESCRIPTIONS

Functional Class 1 - Interstate 3 - Principal 5 - Major Collector 2 - Other 4 - Minor Freeways and Arterial Speed Zones

Left (percent) grade up Road Widths

Continuous (CTC) ▲ Short-Term, Scheduled △ Short-Term, Unscheduled

Crash Locations High Crash Locations (HCL's) HCL No. 201 - 300 (21 - 30) 1 - 100 (1 - 10) 301 - 400 (31 - 40) 101 - 200 (11 - 20) 401 - 800 (41 - 113)

■ Fatal □ Property Damage Only 029-1 4 - Minor Arterial 

 Weigh-In-Motion (WIM)
 □ Injury
 □ Unknown Crash Type
 013-4
 4 - Minor Arterial

Page Total Mileage: 6.732 mi

Mileage by Town By Sheet 6.732 of 6.732 Ghost Section - (US-2, MM 4.931 to 4.899) Page Total Mileage: 6.732 mi

**DISTRICT** 

**TOWN** Date: 02/15/24 **1** of **1** WATERBURY TWN mileage: 0.0 to 6.732

**ROUTE** VT-100 ETE mileage: 141.946 to 148.678