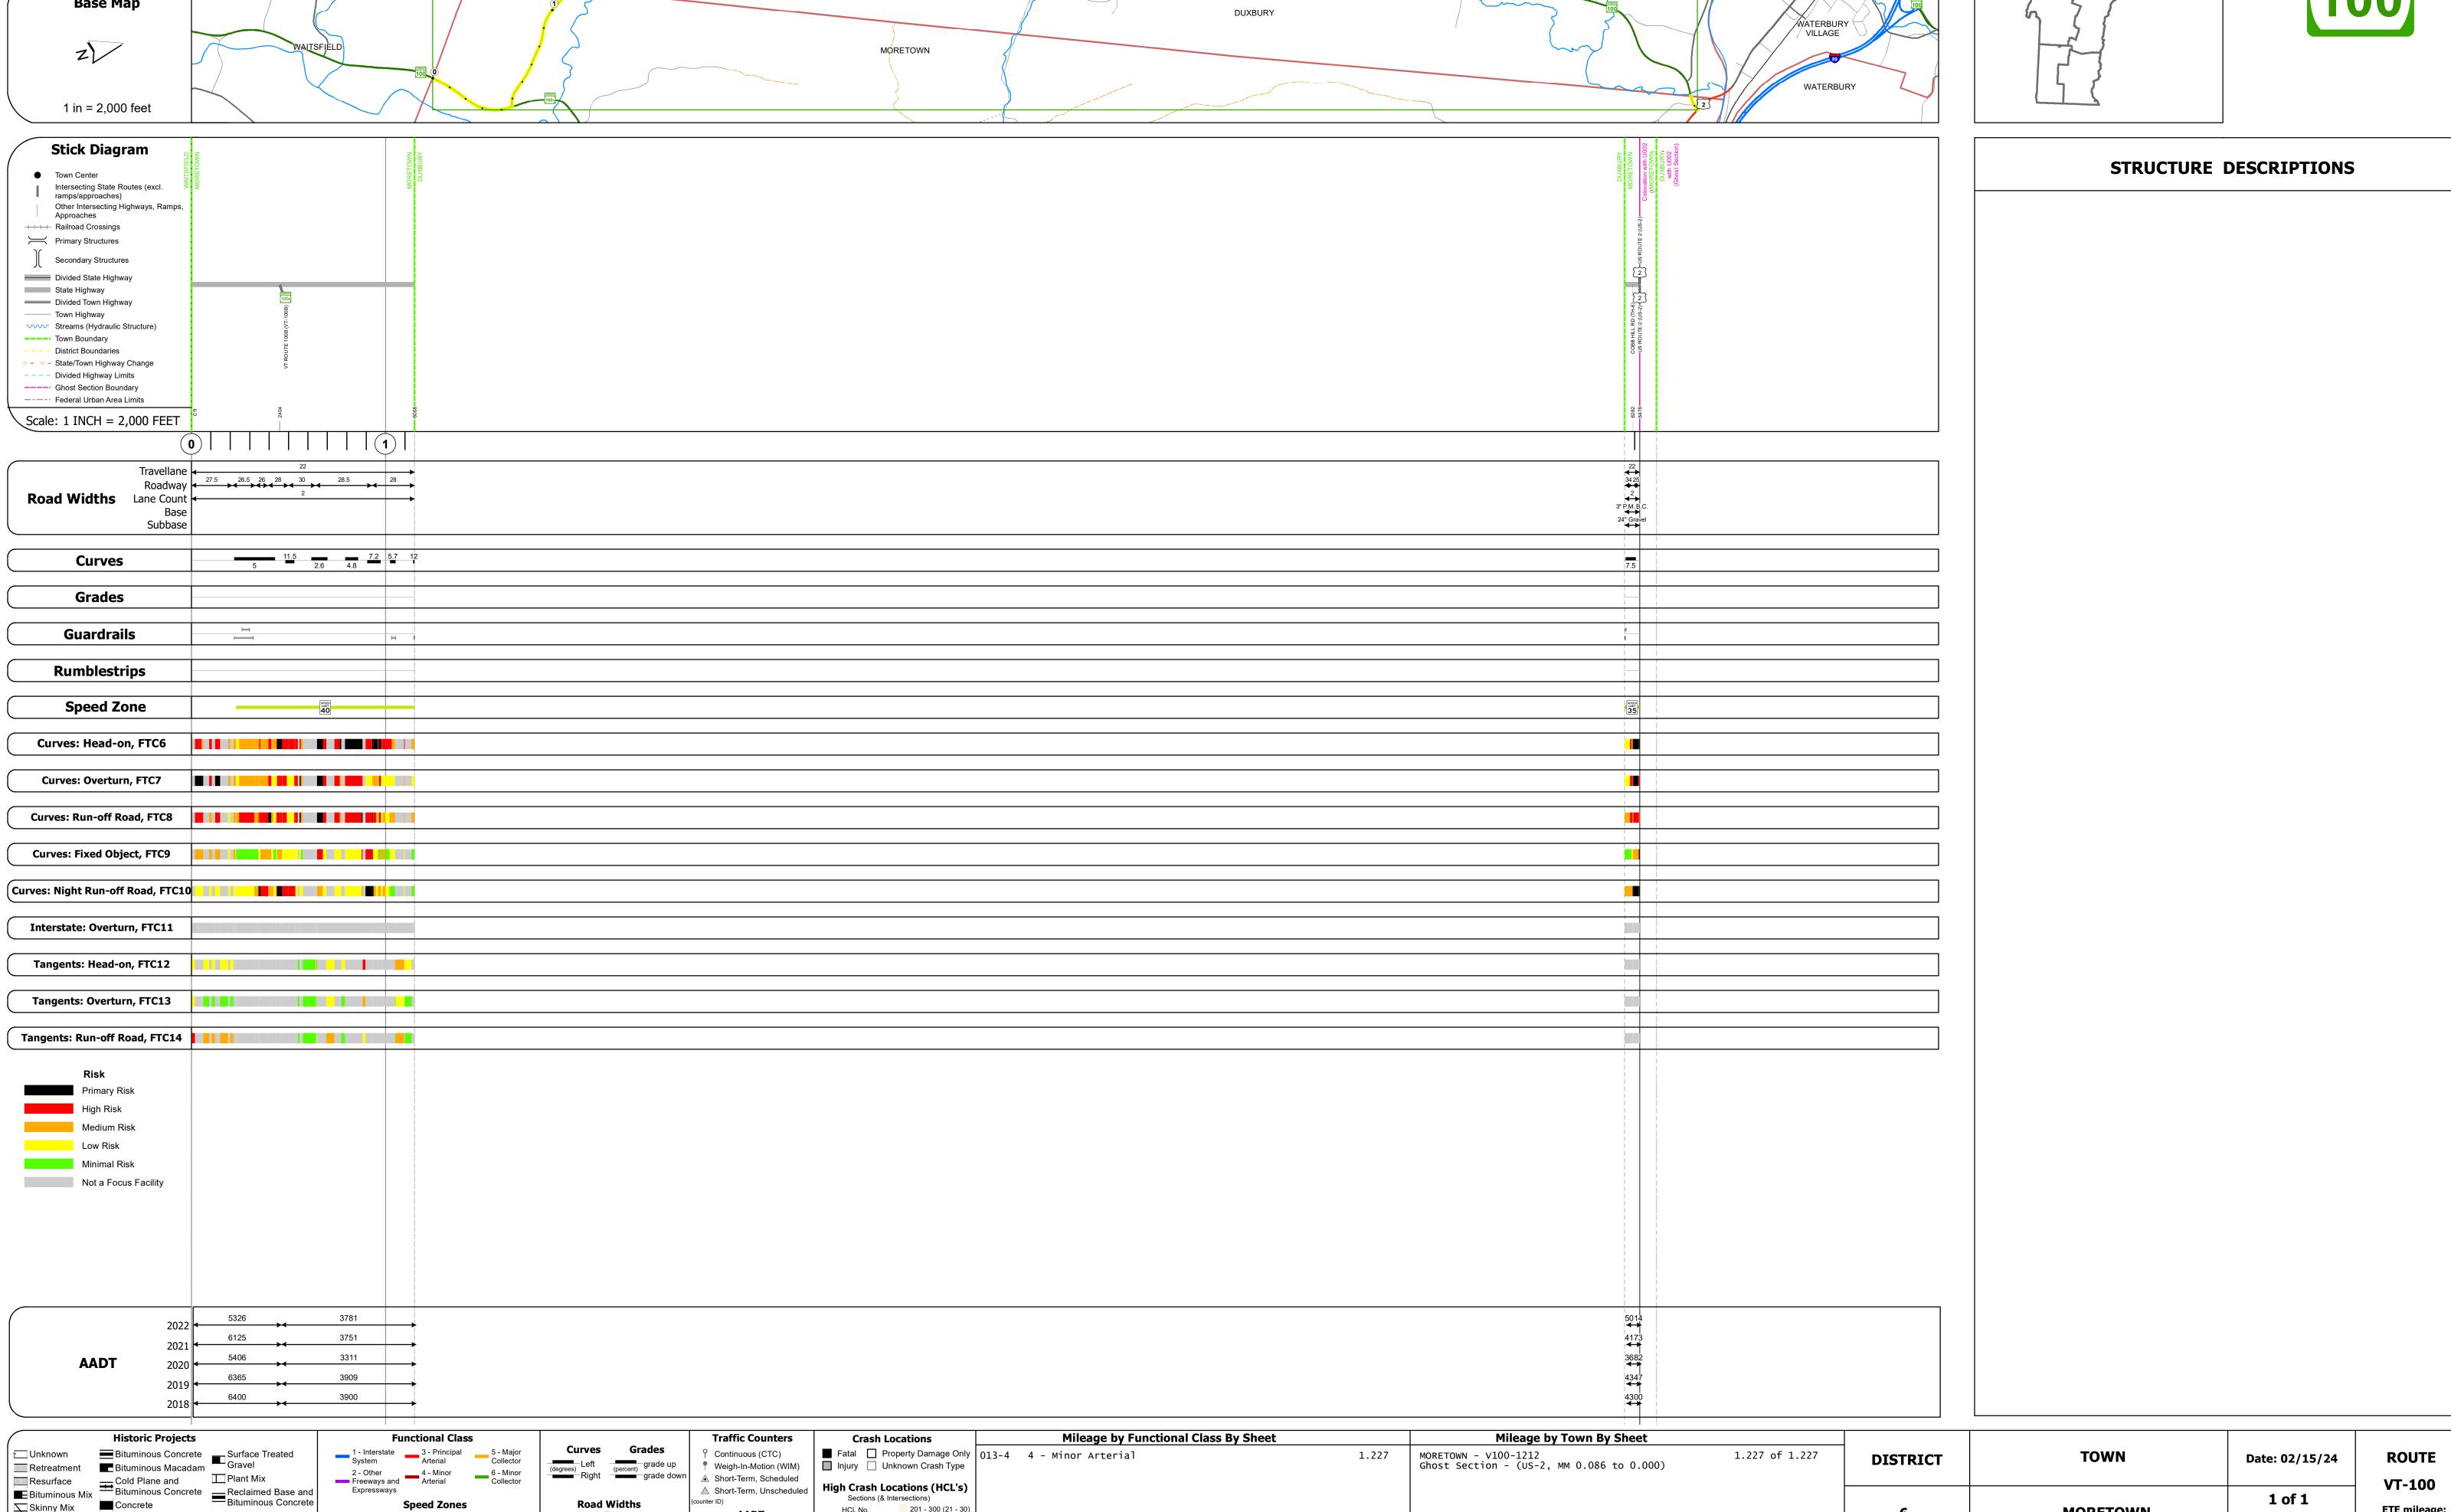

## **DISTRICT DRAFT Route Log and Progress Chart** Please Note: Errors and Omissions May Exist. Contact the VTrans Mapping Section with questions or concerns. Base Map DUXBURY MORETOWN 1 in = 2,000 feetStick Diagram Intersecting State Routes (excl. ramps/approaches) Other Intersecting Highways, Ramps +++++ Railroad Crossings Primary Structures Secondary Structures Divided State Highway State Highway Divided Town Highway ——— Town Highway Streams (Hydraulic Structure) Town Boundary --- District Boundaries o - O - State/Town Highway Change --- Divided Highway Limits ---- Ghost Section Boundary ----- Federal Urban Area Limits Scale: 1 INCH = 2,000 FEET Travellane Roadway Road Widths Lane Count

Page Total Mileage: 1.227 mi

Speed Zones

▲ Short-Term, Scheduled

Road Widths

△ Short-Term, Unscheduled

High Crash Locations (HCL's)

Sections (& Intersections)

1 of 1

TWN mileage:

0.0 to 1.227

VT-100