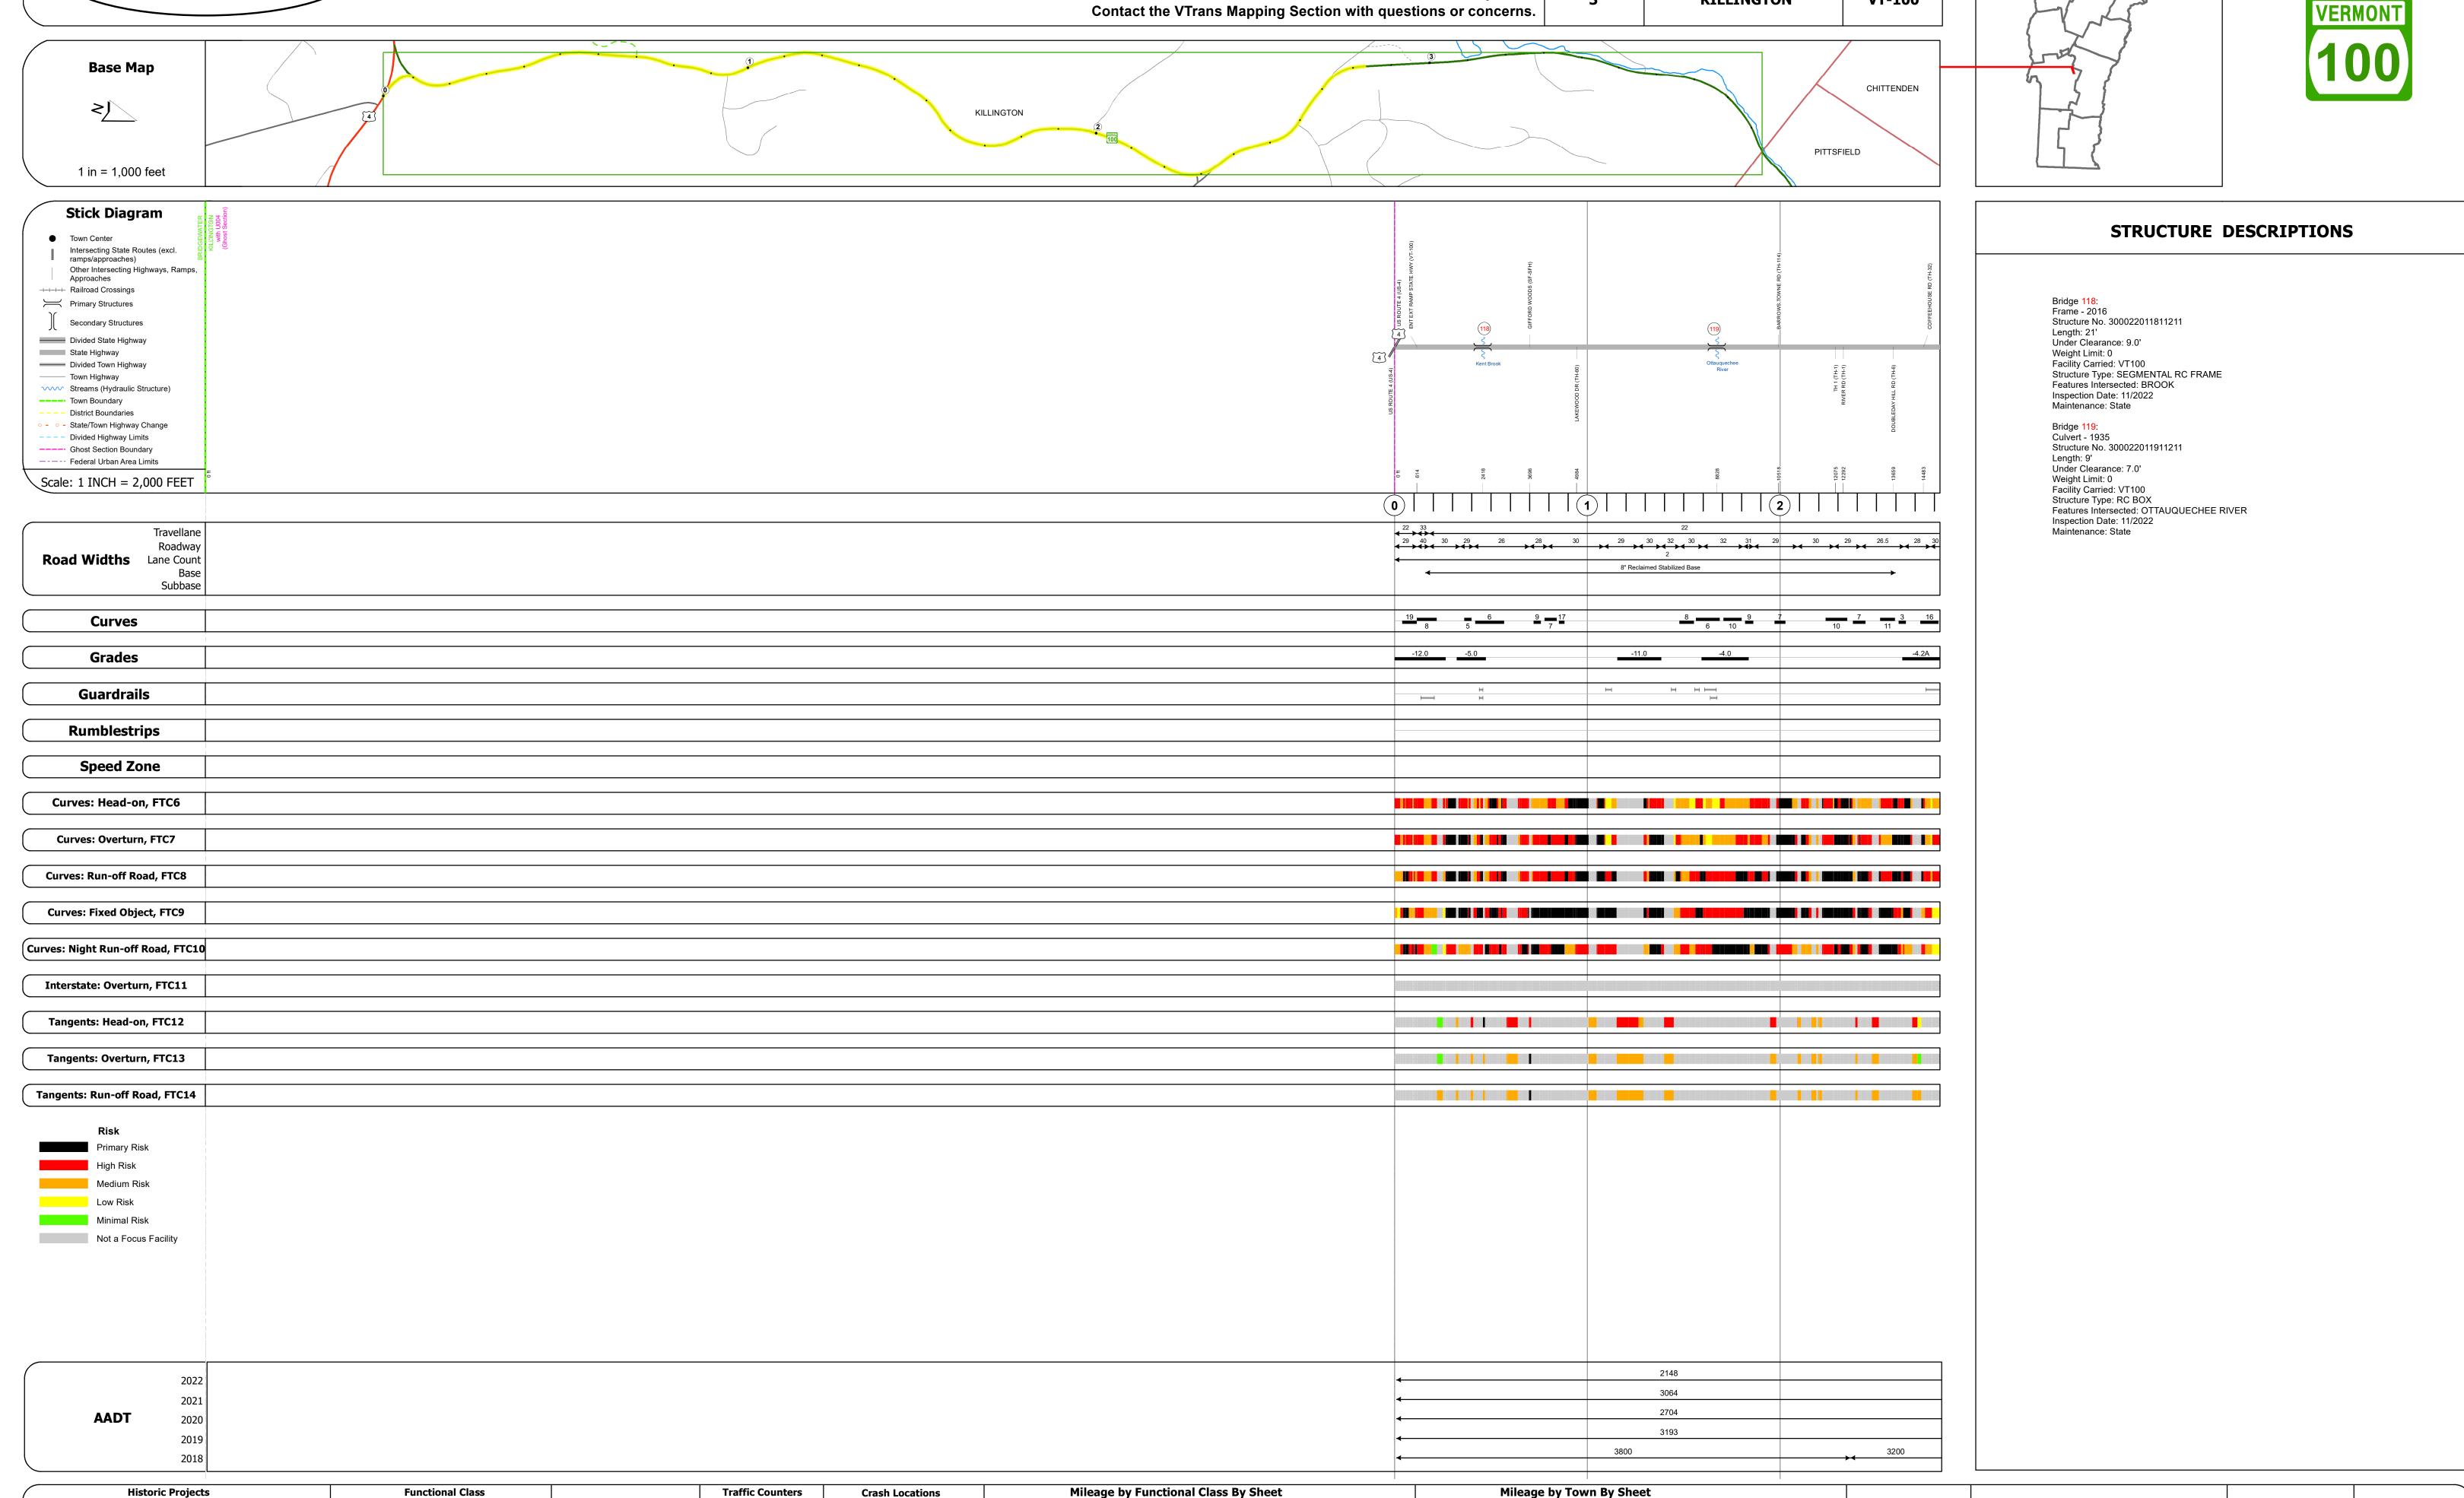

## **Route Log and Progress Chart**

**DRAFT** Please Note: Errors and Omissions May Exist.

**DISTRICT TOWN ROUTE KILLINGTON** VT-100

1 - Interstate 3 - Principal 5 - Major Collector 2 - Other 4 - Minor Freeways and Arterial Speed Zones

**Curves Grades** Left (percent) grade up Road Widths 25 30 35 40 45 50 55 60 65

Continuous (CTC) ▲ Short-Term, Scheduled High Crash Locations (HCL's) △ Short-Term, Unscheduled Sections (& Intersections) HCL No. 201 - 300 (21 - 30) 1 - 100 (1 - 10) 301 - 400 (31 - 40)

■ Fatal □ Property Damage Only 022 4 - Minor Arterial Page Total Mileage: 2.829 mi

Mileage by Town By Sheet KILLINGTON - V100-1121 Ghost Section - (US-4, MM 8.495 to 2.324) 2.829 of 3.969 **DISTRICT** Page Total Mileage: 2.829 mi

**TOWN** Date: 02/15/24 1 of 2 **KILLINGTON** TWN mileage: 0.0 to 2.829

**ROUTE** 

VT-100

ETE mileage:

86.051 to 88.88