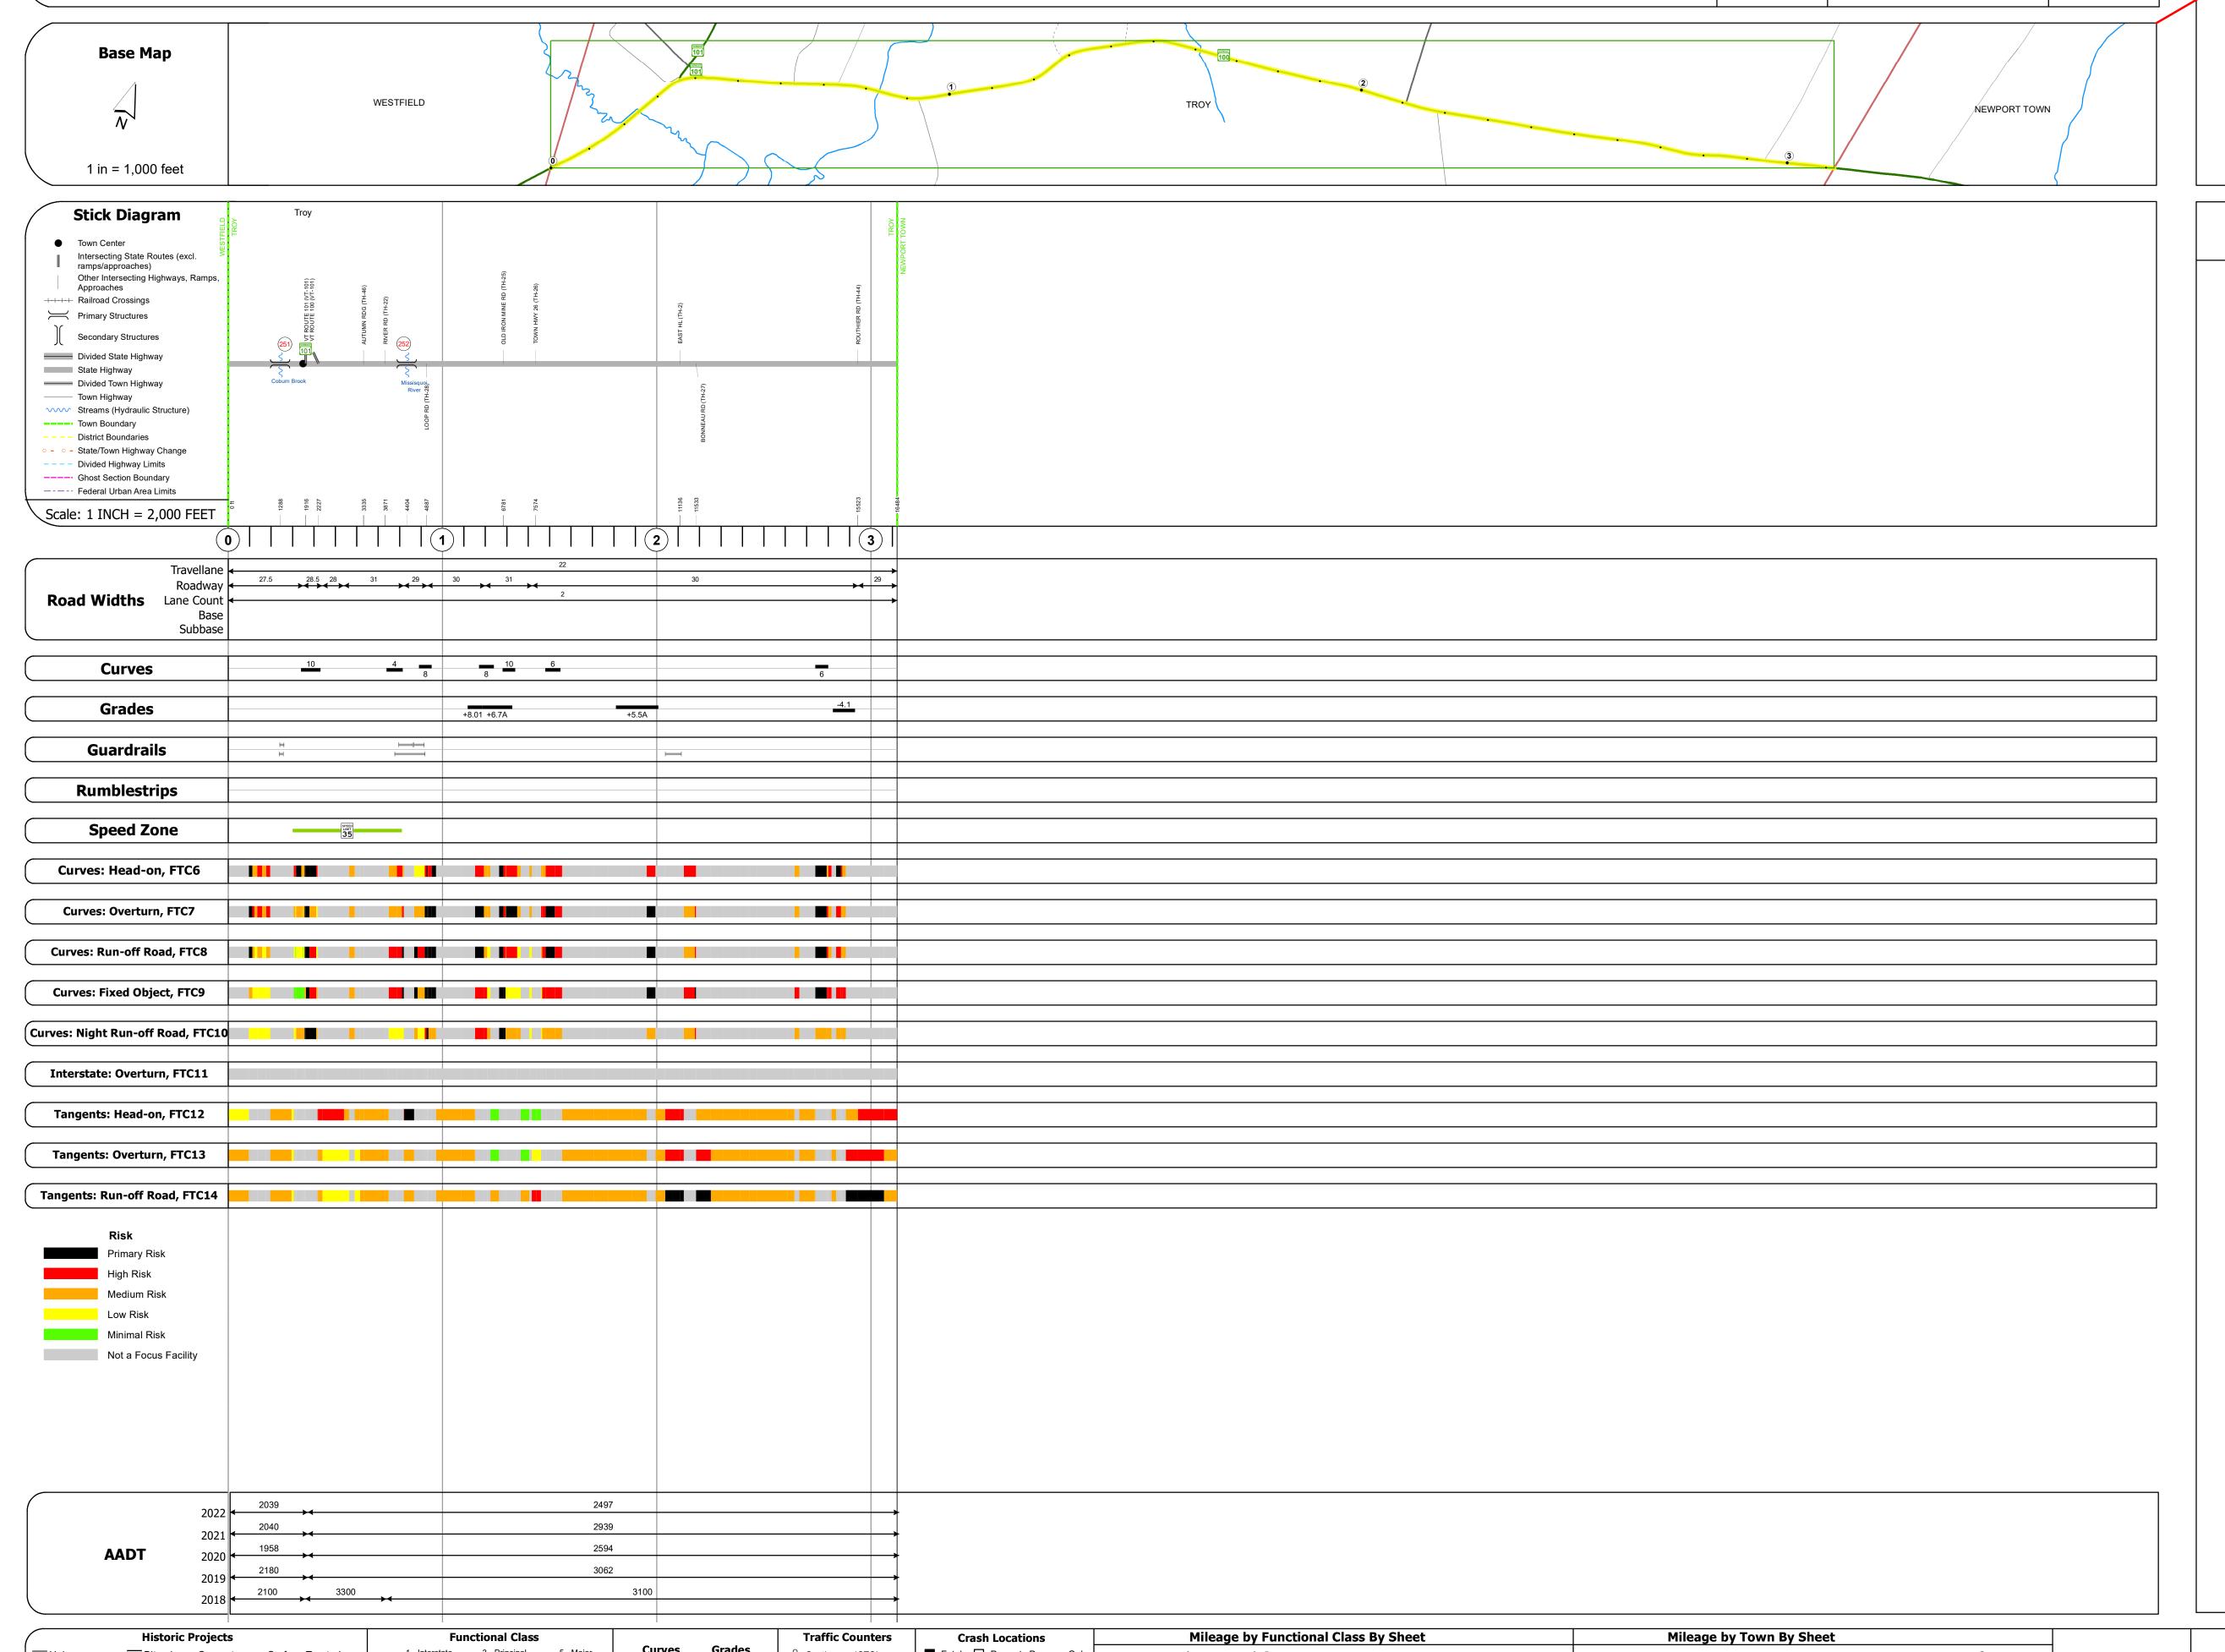

## **Route Log and Progress Chart**

**DRAFT** Please Note: Errors and Omissions May Exist. Contact the VTrans Mapping Section with questions or concerns.

**DISTRICT TOWN ROUTE TROY** VT-100

Page Total Mileage: 3.122 mi

| STRUCTURE | DESCRIPTIONS |
|-----------|--------------|
|           |              |

Bridge <mark>251</mark>: Slab - 1930 Structure No. 300029025110171 Length: 19' Width: 30.0' Under Clearance: 5.0' Weight Limit: 0 Facility Carried: VT100 Structure Type: CONCRETE SLAB Features Intersected: COBURN BROOK Surface: Bituminous Inspection Date: 10/2022 Maintenance: State

Bridge <mark>252</mark>: Tee Beam - 1929 Structure No. 200029025210172 Length: 147' Height: 100.0' Width: 28.0' Weight Limit: 0 Facility Carried: VT 00100 ML Structure Type: 3 SP CONCRETE T-BEAM Features Intersected: MISSISQUOI RIVER Surface: Bituminous Inspection Date: 6/2021 Maintenance/Ownership: State

Unknown
Retreatment
Resurface
Bituminous Macadam
Resurface
Bituminous Mix
Skinnv Mix

Bituminous Concrete
Cold Plane and
Bituminous Concrete
Bituminous Concrete
Concrete

Surface Treated
Gravel
Plant Mix
Reclaimed Base and
Bituminous Concrete **Curves Grades** 1 - Interstate 3 - Principal 5 - Major Collector ■ Fatal □ Property Damage Only 029-2 4 - Minor Arterial Continuous (CTC) 3.122 TROY - V100-1017 3.122 of 3.122 **TOWN ROUTE DISTRICT** Date: 02/15/24 Left (percent) grade up 

 Weigh-In-Motion (WIM)
 ☐ Injury
 ☐ Unknown Crash Type

 2 - Other 4 - Minor Arterial ▲ Short-Term, Scheduled VT-100 High Crash Locations (HCL's) △ Short-Term, Unscheduled Sections (& Intersections) **1** of **1** Skinny Mix Concrete Speed Zones Road Widths HCL No. 201 - 300 (21 - 30) ETE mileage: TROY TWN mileage: ःः Bituminous Seal **L** Gravel 1 - 100 (1 - 10) 301 - 400 (31 - 40) 188.288 to 191.41 25 30 35 40 45 50 55 60 65 0.0 to 3.122

Page Total Mileage: 3.122 mi