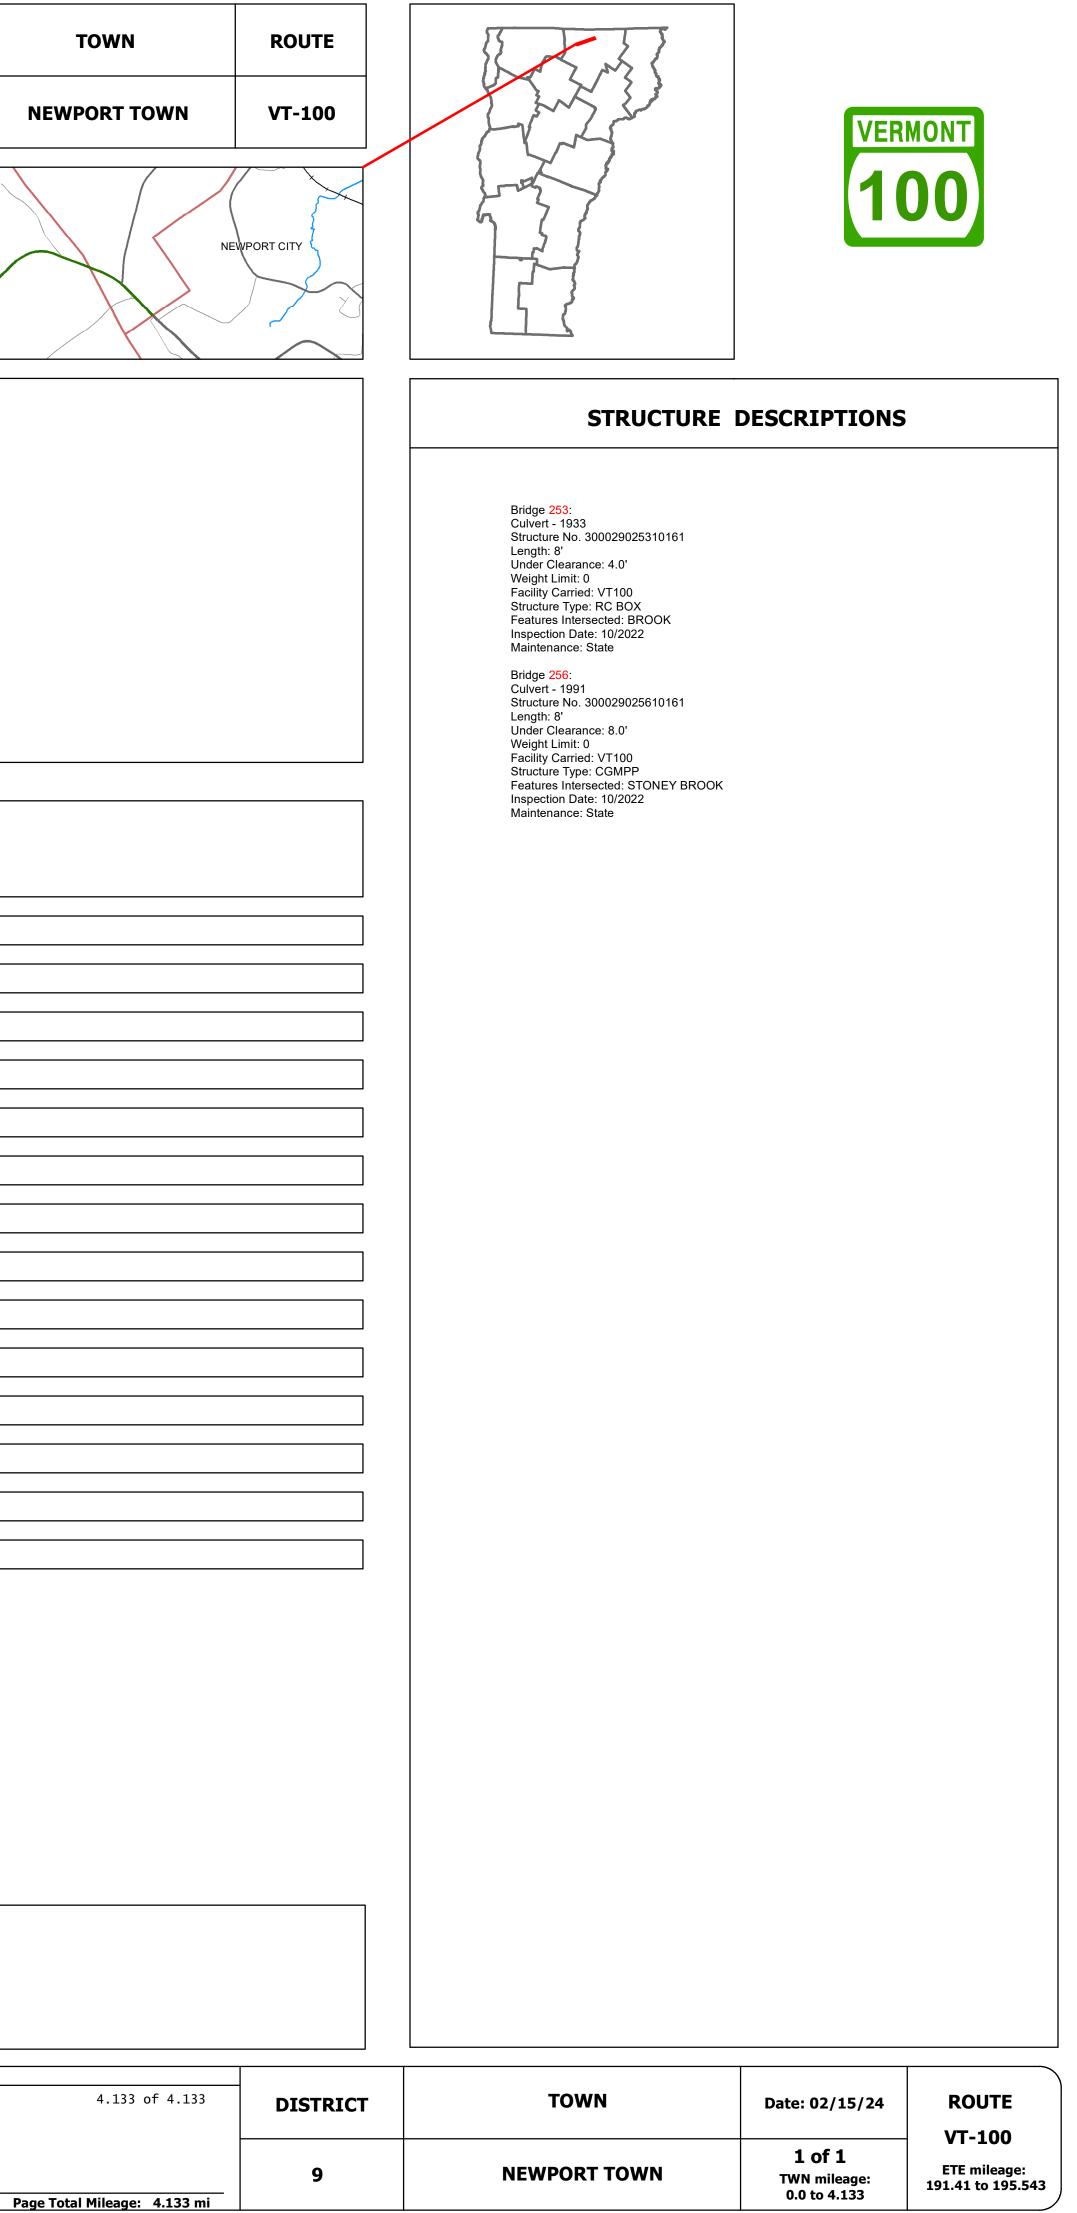

## DISTRICT DRAFT

Please Note: Errors and Omissions May Exist. Contact the VTrans Mapping Section with questions or concerns.

|                                      |                                            | Contact the VTrans Mapping Section wit | h quest | tions or concerns. |                                |          |
|--------------------------------------|--------------------------------------------|----------------------------------------|---------|--------------------|--------------------------------|----------|
| )                                    | •                                          | NEWPORT TOWN<br>3                      | •       |                    | COVENTRY                       |          |
|                                      | VT ROUTE 14 (VT-14) 교립—<br>BUCK RD (TH-42) |                                        |         |                    |                                |          |
| 3<br>2" Cr. Gr<br>16" Grave          |                                            | →                                      |         |                    |                                |          |
|                                      | -5.6A -6.2A                                |                                        |         |                    |                                |          |
|                                      |                                            |                                        |         |                    |                                |          |
|                                      |                                            |                                        |         |                    |                                |          |
|                                      |                                            |                                        |         |                    |                                |          |
| Dunters<br>(CTC)                     | Fatal 🔲 Property Damage Only 🚺             | Mileage by Functional Class By Sheet   | 4.133   | Mileage            | <b>by Town By Shee</b><br>.016 | <u>t</u> |
| otion (WI<br>Schedul<br>Unsched<br>T | M) Injury Unknown Crash Type               | Page Total Mileage: 4.1                |         |                    |                                | Page To  |