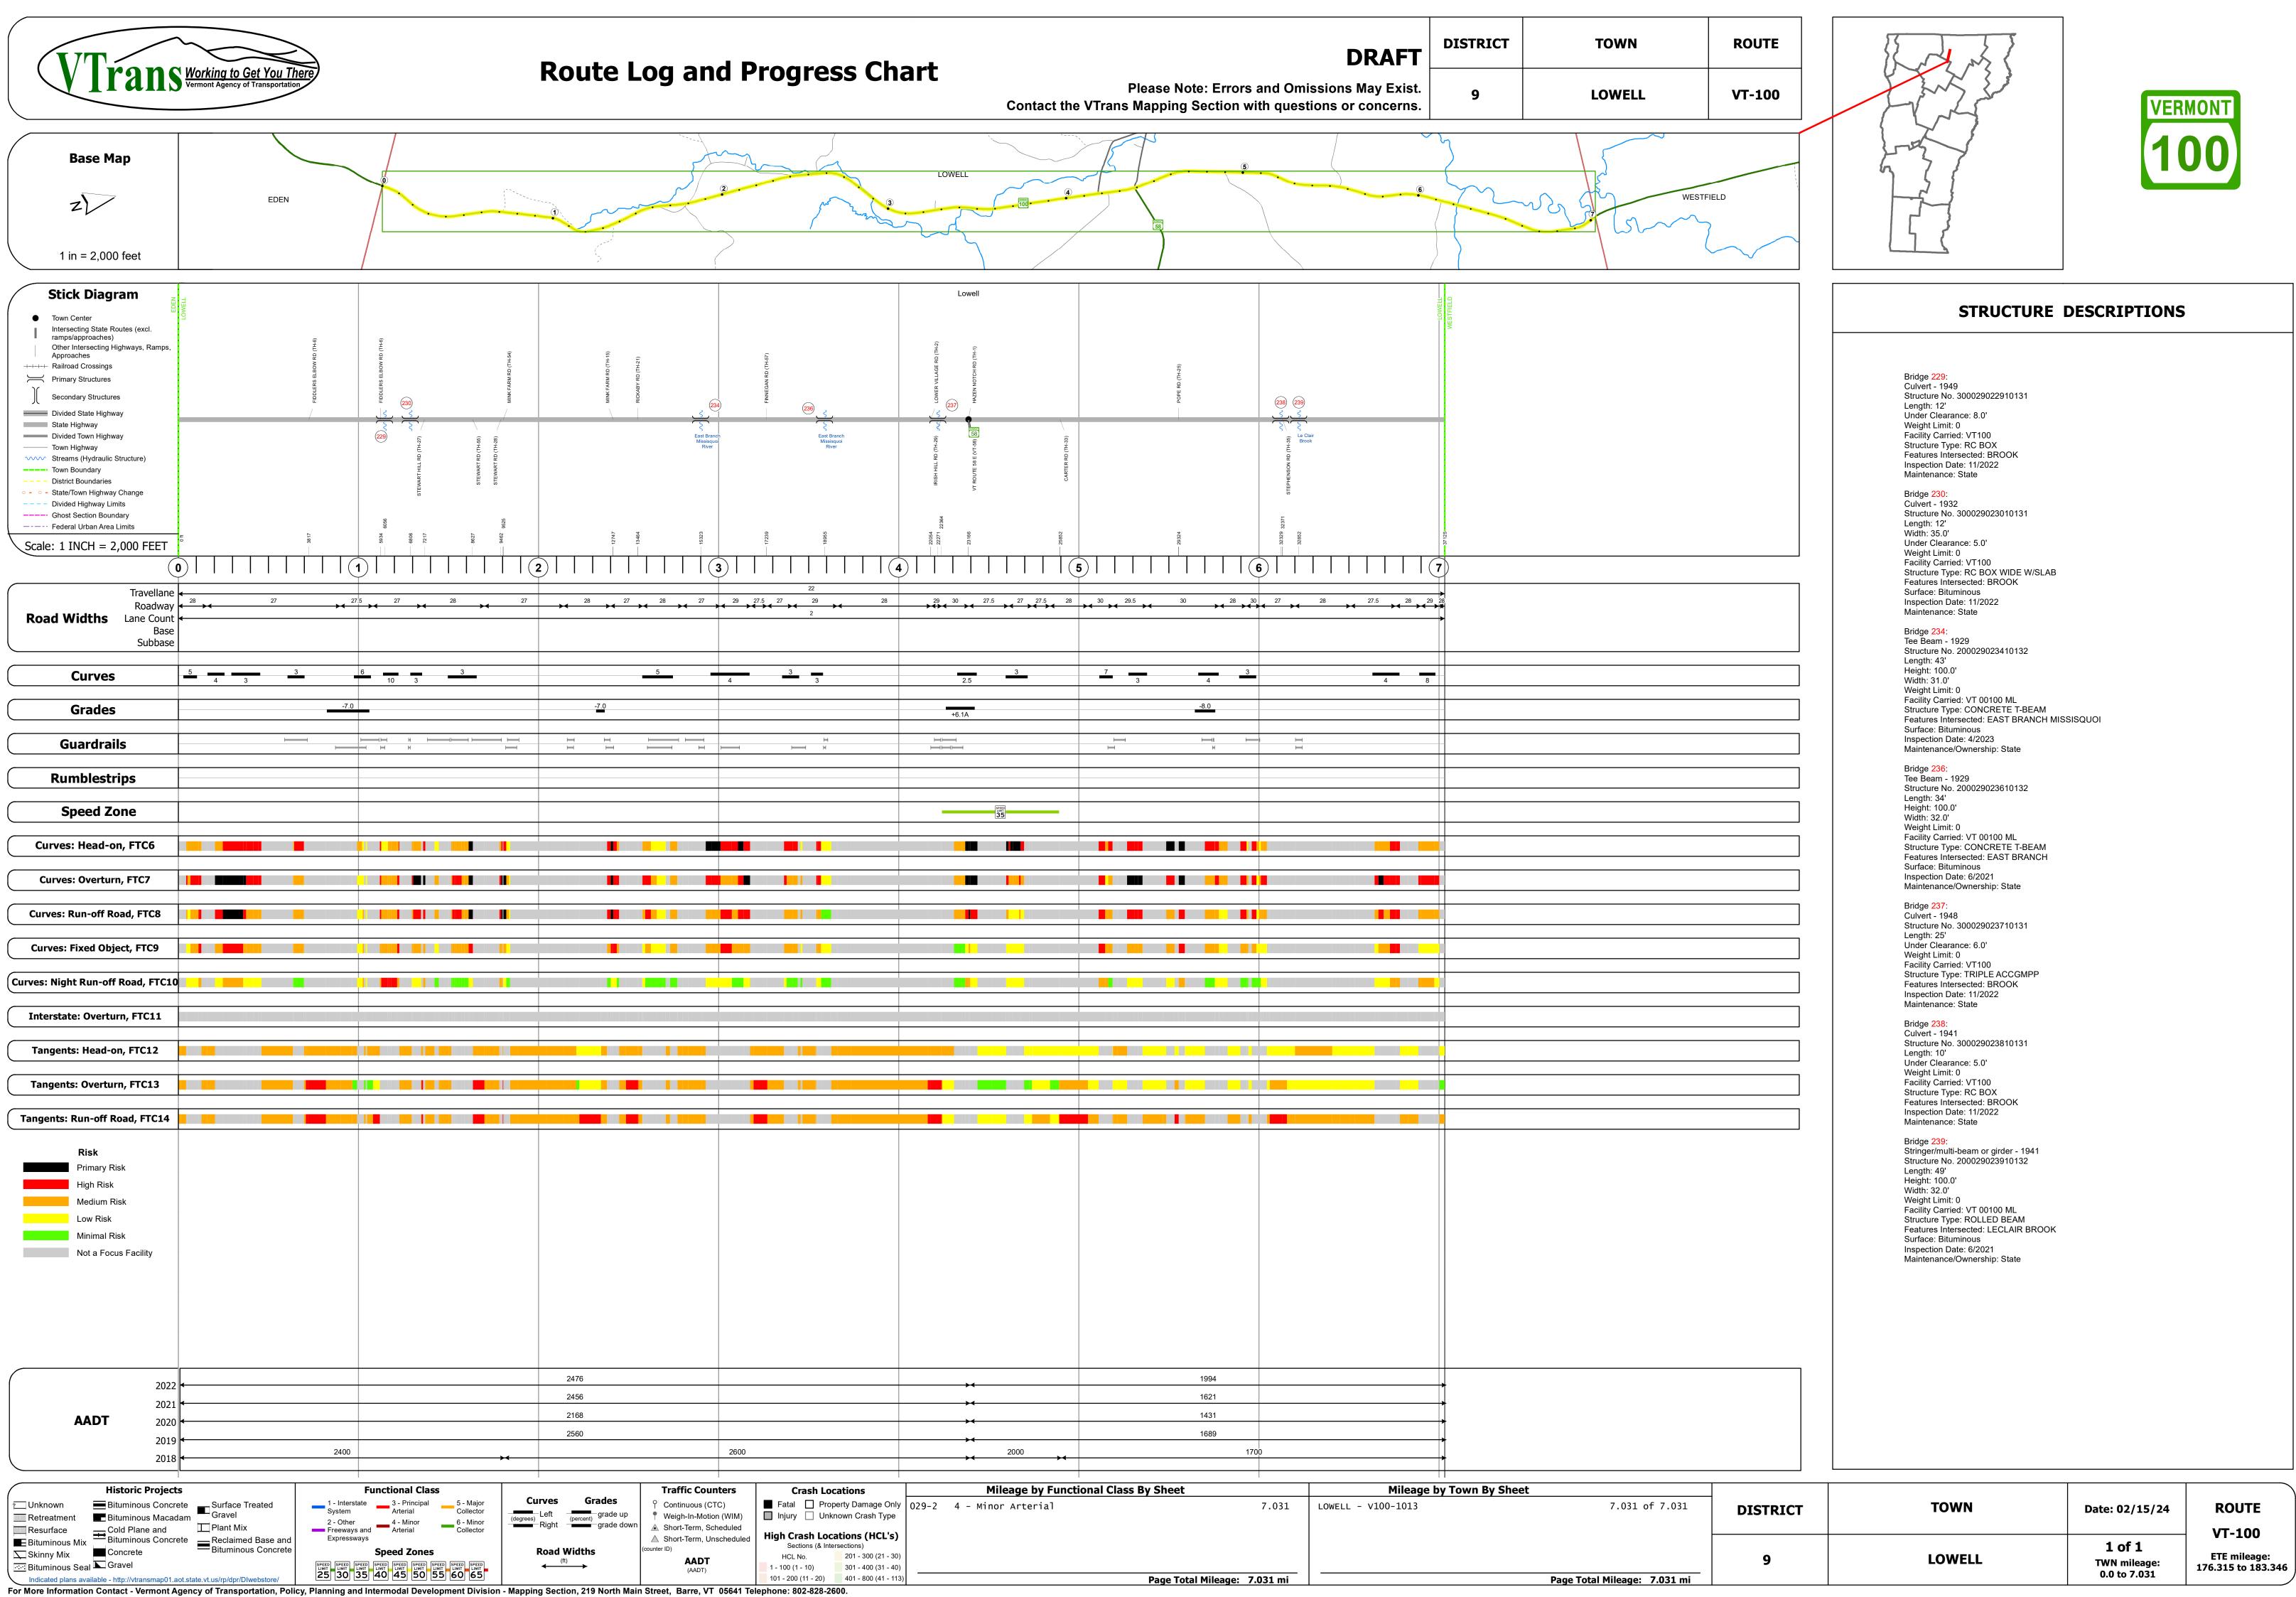

## **Route Log and Progress Chart**

| Base Map                                                                                                                         |                                              |                                                                               |                                            |
|----------------------------------------------------------------------------------------------------------------------------------|----------------------------------------------|-------------------------------------------------------------------------------|--------------------------------------------|
|                                                                                                                                  | EDEN                                         |                                                                               |                                            |
| Z                                                                                                                                |                                              |                                                                               |                                            |
| 1 in = 2,000 feet                                                                                                                |                                              |                                                                               |                                            |
| Stick Diagram                                                                                                                    |                                              |                                                                               |                                            |
| <ul> <li>Town Center</li> <li>Intersecting State Routes (excl. ramps/approaches)</li> </ul>                                      | 2                                            |                                                                               |                                            |
| Other Intersecting Highways, Ramps,<br>Approaches<br>+++++ Railroad Crossings                                                    | BOW RD (TH-6)                                | ELBOW RD (TH-6)<br>A RD (TH-54)                                               | р (ТН-15)<br>(TH-21)                       |
| Primary Structures                                                                                                               | FIDDLERS EL                                  | FIDDLERS ELBOW RD                                                             | MINK FARM RD (TH-15)<br>RICKABY RD (TH-21) |
| Divided State Highway<br>State Highway<br>Divided Town Highway                                                                   | /                                            |                                                                               | East Branch                                |
| Town Highway<br>Streams (Hydraulic Structure)<br>Town Boundary                                                                   |                                              | WART HILL RD (TH-27)<br>STEWART RD (TH-28)<br>STEWART RD (TH-28)              | Missisquoi<br>River                        |
| <ul> <li> District Boundaries</li> <li> State/Town Highway Change</li> <li> Divided Highway Limits</li> </ul>                    |                                              | STEWART HILL<br>STEWART<br>STEWART<br>STEWART                                 |                                            |
| Ghost Section Boundary<br>Federal Urban Area Limits                                                                              | 88<br>3817                                   | 5934 6056<br>6806<br>8627<br>8627<br>9462 9525                                | 12/47<br>13464<br>15323                    |
| Scale: 1 INCH = 2,000 FEET                                                                                                       |                                              |                                                                               |                                            |
| Travellane                                                                                                                       |                                              |                                                                               |                                            |
| Road Widths Lane Count<br>Base                                                                                                   |                                              |                                                                               |                                            |
| Subbase                                                                                                                          |                                              | 6 3                                                                           | 5                                          |
| Curves                                                                                                                           | <u>5</u> <u>4</u> <u>3</u><br>-7.0           | 10 3                                                                          |                                            |
| Grades                                                                                                                           |                                              |                                                                               | -7.0                                       |
| Guardrails                                                                                                                       |                                              |                                                                               |                                            |
| Rumblestrips                                                                                                                     |                                              |                                                                               |                                            |
| Speed Zone                                                                                                                       |                                              |                                                                               |                                            |
| Curves: Head-on, FTC6                                                                                                            |                                              |                                                                               |                                            |
| Curves: Overturn, FTC7                                                                                                           |                                              |                                                                               |                                            |
| Curves: Run-off Road, FTC8                                                                                                       |                                              |                                                                               |                                            |
| Curves: Fixed Object, FTC9                                                                                                       |                                              |                                                                               |                                            |
| Curves: Night Run-off Road, FTC10                                                                                                |                                              |                                                                               |                                            |
| Interstate: Overturn, FTC11                                                                                                      |                                              |                                                                               |                                            |
| Tangents: Head-on, FTC12                                                                                                         |                                              |                                                                               |                                            |
| Tangents: Overturn, FTC13                                                                                                        |                                              |                                                                               |                                            |
| Tangents: Run-off Road, FTC14                                                                                                    |                                              |                                                                               |                                            |
| Risk<br>Primary Risk                                                                                                             |                                              |                                                                               |                                            |
| High Risk<br>Medium Risk                                                                                                         |                                              |                                                                               |                                            |
| Low Risk<br>Minimal Risk                                                                                                         |                                              |                                                                               |                                            |
| Not a Focus Facility                                                                                                             |                                              |                                                                               |                                            |
|                                                                                                                                  |                                              |                                                                               |                                            |
|                                                                                                                                  |                                              |                                                                               |                                            |
|                                                                                                                                  |                                              |                                                                               |                                            |
| 2022 2021                                                                                                                        |                                              |                                                                               | 2476<br>2456                               |
| <b>AADT</b> 2020<br>2019                                                                                                         |                                              |                                                                               | 2168<br>2560                               |
| 2019                                                                                                                             | 2400                                         | ► <b>• • • • • • • • • • • • • • • • • • •</b>                                |                                            |
| Historic Project                                                                                                                 | eteSurface Treated1 - Interst                | Antonial Callester                                                            | Inves     Grades     Traffic Count         |
| Retreatment     Resurface     Bituminous Mix                                                                                     | dam Gravel 2 - Other<br>∏ Plant Mix Freeways | Arterial Collector<br>4 - Minor 6 - Minor (degrees)<br>and Arterial Collector |                                            |
| Bituminous Mix     Skinny Mix     Skinny Mix     Bituminous Seal     Gravel     Indicated plans available - http://vtransmap01.a | Bituminous Concrete                          |                                                                               | Road Widths (counter ID)<br>(AADT)         |