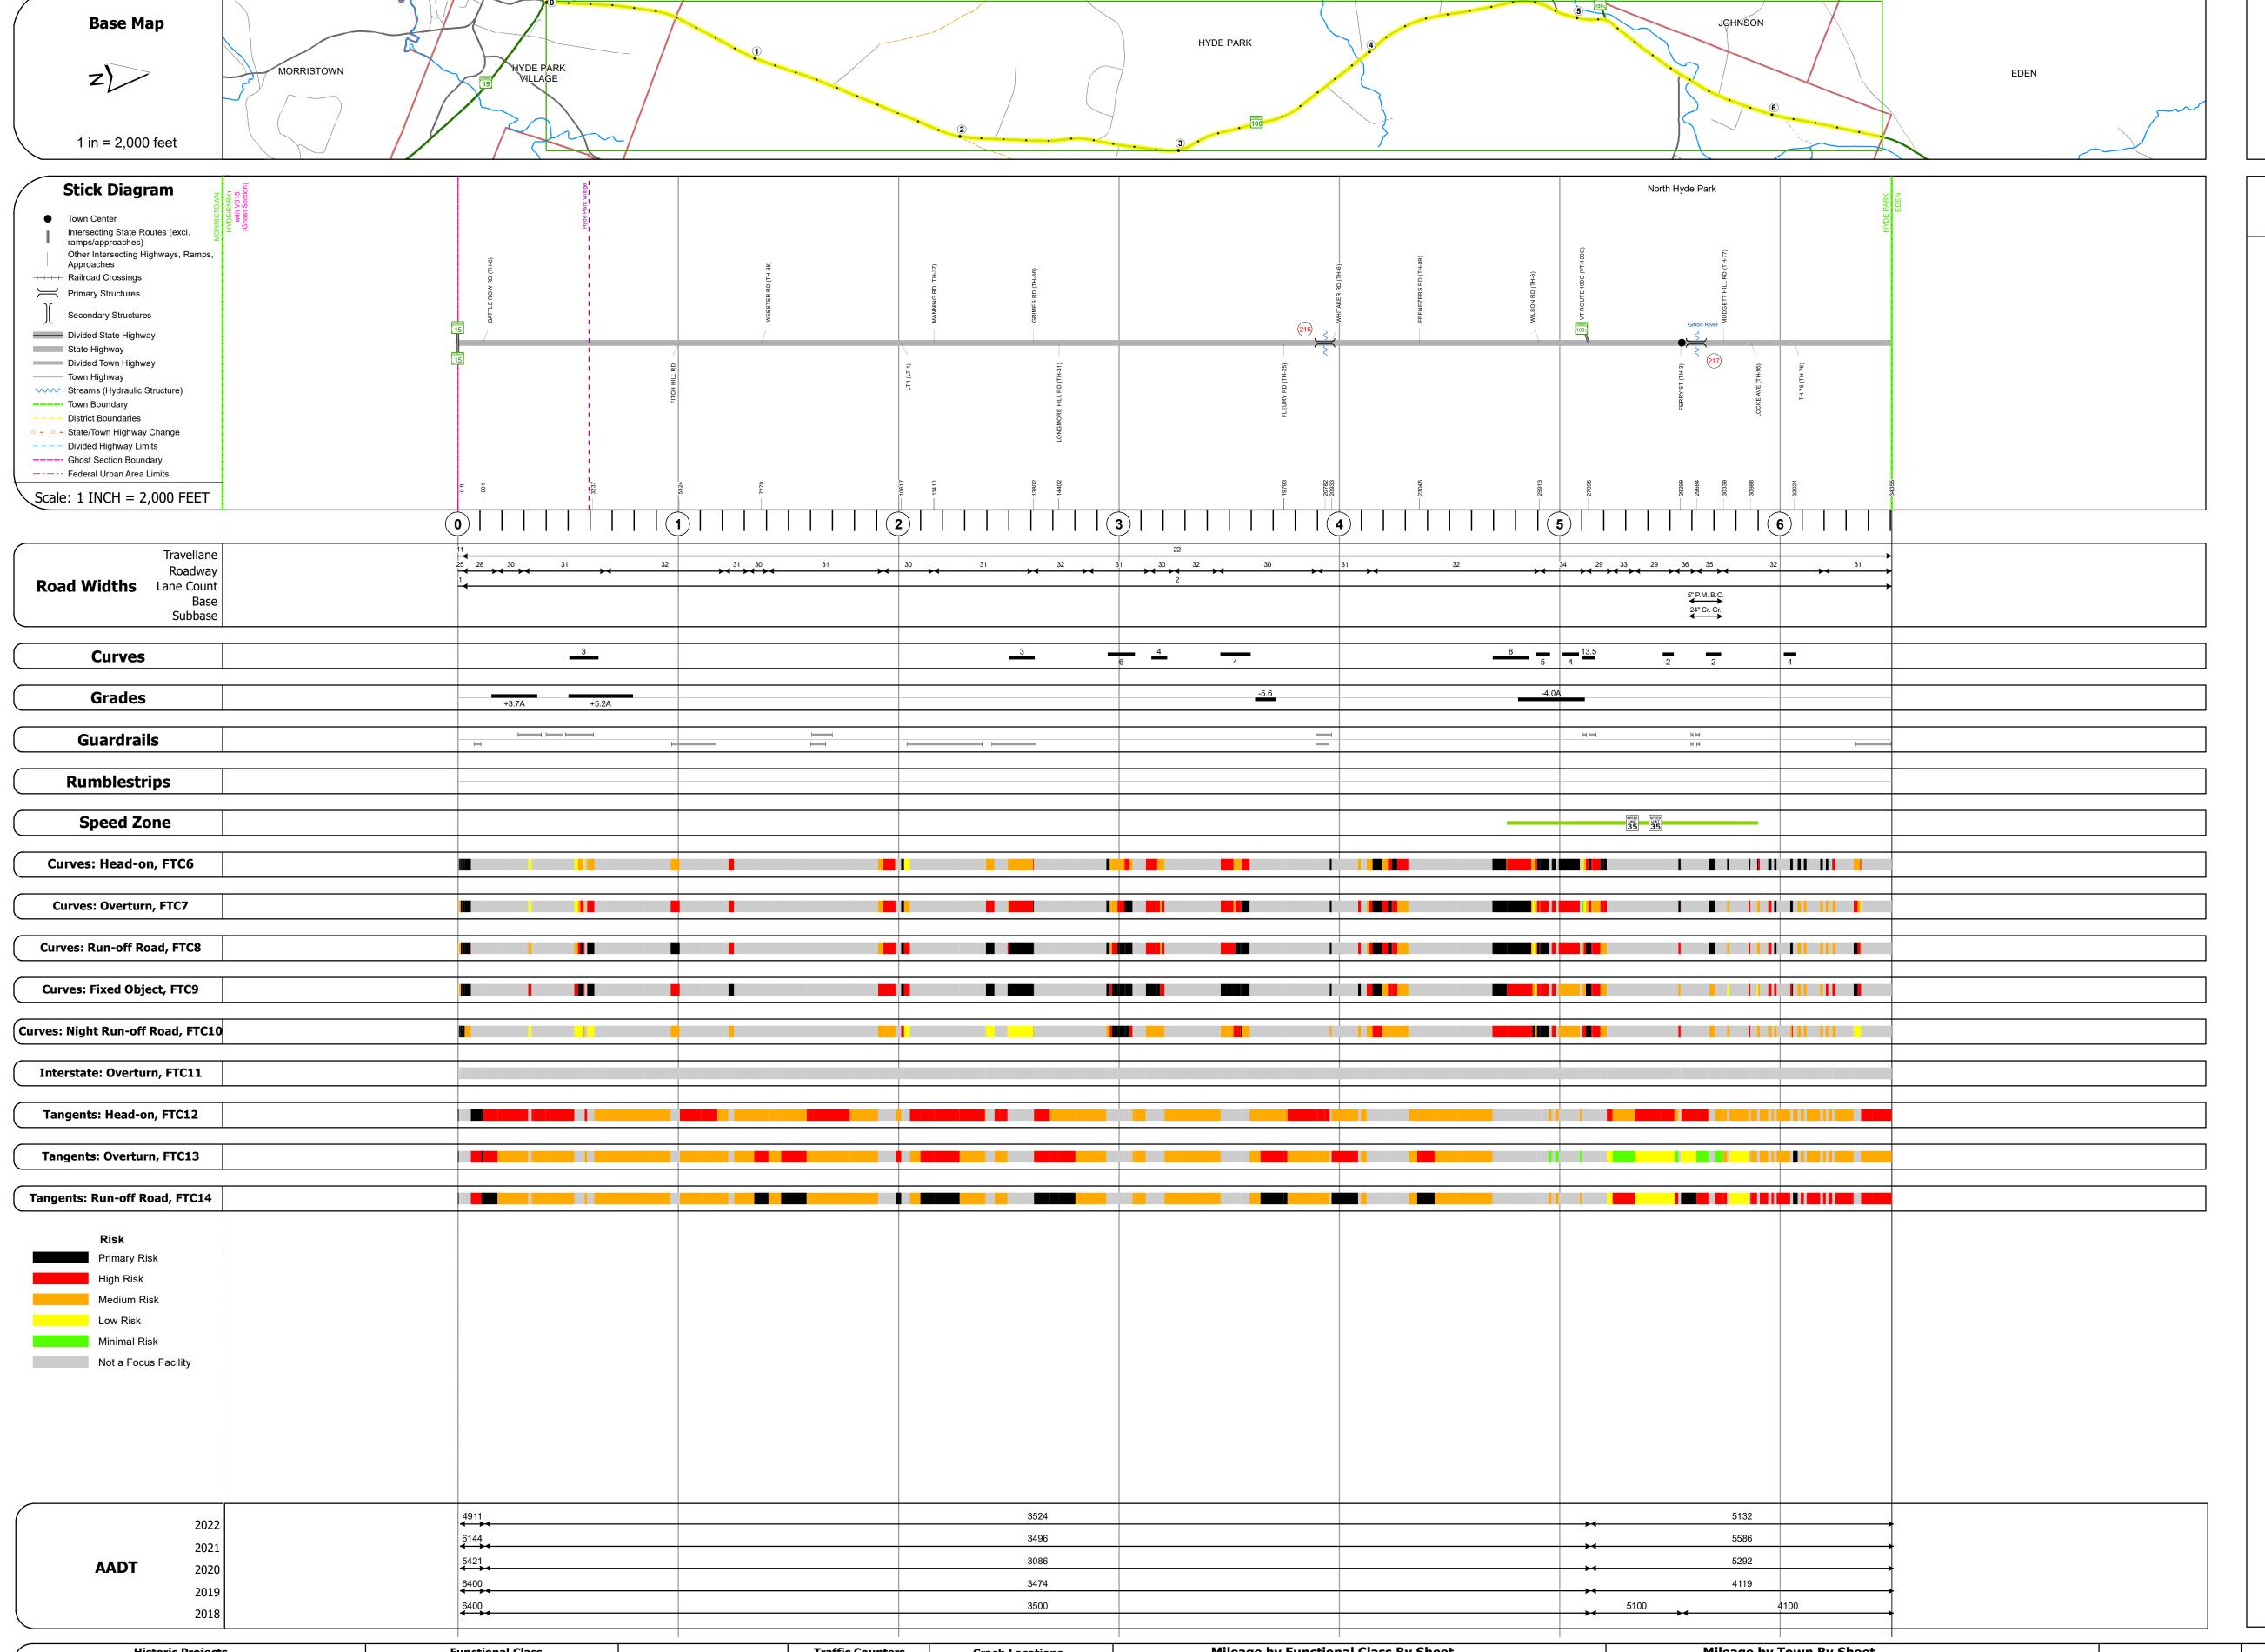

## **Route Log and Progress Chart**

Please Note: Errors and Omissions May Exist.
Contact the VTrans Mapping Section with questions or concerns.

DISTRICT TOWN ROUTE

8 HYDE PARK VT-100

| STRUCTURE | DESCRIPTIONS |
|-----------|--------------|
|           |              |

Bridge 216:
Culvert - 1941
Structure No. 300029021608051
Length: 12'
Under Clearance: 10.0'
Weight Limit: 0
Facility Carried: VT100
Structure Type: RC BOX
Features Intersected: BROOK
Inspection Date: 10/2022
Maintenance: State

Bridge 217:
Stringer/multi-beam or girder - 1986
Structure No. 200029021708052
Length: 72'
Height: 100.0'
Width: 37.0'
Weight Limit: 0
Facility Carried: VT 00100 ML
Structure Type: ROLLED BEAM
Features Intersected: GIHON RIVER
Surface: Bituminous
Inspection Date: 9/2021
Maintenance/Ownership: State

**Historic Projects Functional Class Traffic Counters** Mileage by Functional Class By Sheet Mileage by Town By Sheet Crash Locations Unknown

Retreatment

Resurface

Cold Plane and

Bituminous Mix

Cold Plane and

Bituminous Concrete

Bituminous Concrete

Bituminous Concrete

Bituminous Concrete ■ Fatal □ Property Damage Only 029-2 4 - Minor Arterial 1 - Interstate 3 - Principal 5 - Major Collector Continuous (CTC) 6.507 of 6.507 HYDE PARK - V100-0805 **TOWN ROUTE DISTRICT** Date: 02/15/24 Left (percent) grade up
Right grade down Ghost Section - (VT-15, MM 2.892 to 1.827) 

 Weigh-In-Motion (WIM)
 ☐ Injury
 ☐ Unknown Crash Type

 2 - Other 4 - Minor Freeways and Arterial ▲ Short-Term, Scheduled VT-100 High Crash Locations (HCL's) △ Short-Term, Unscheduled 1 of 1 Sections (& Intersections) Speed Zones Road Widths HCL No. 201 - 300 (21 - 30) ETE mileage: **HYDE PARK** TWN mileage: ःः Bituminous Seal **L** Gravel 1 - 100 (1 - 10) 301 - 400 (31 - 40) 162.119 to 168.626 25 30 35 40 45 50 55 60 65 0.0 to 6.507 Page Total Mileage: 6.507 mi Page Total Mileage: 6.507 mi