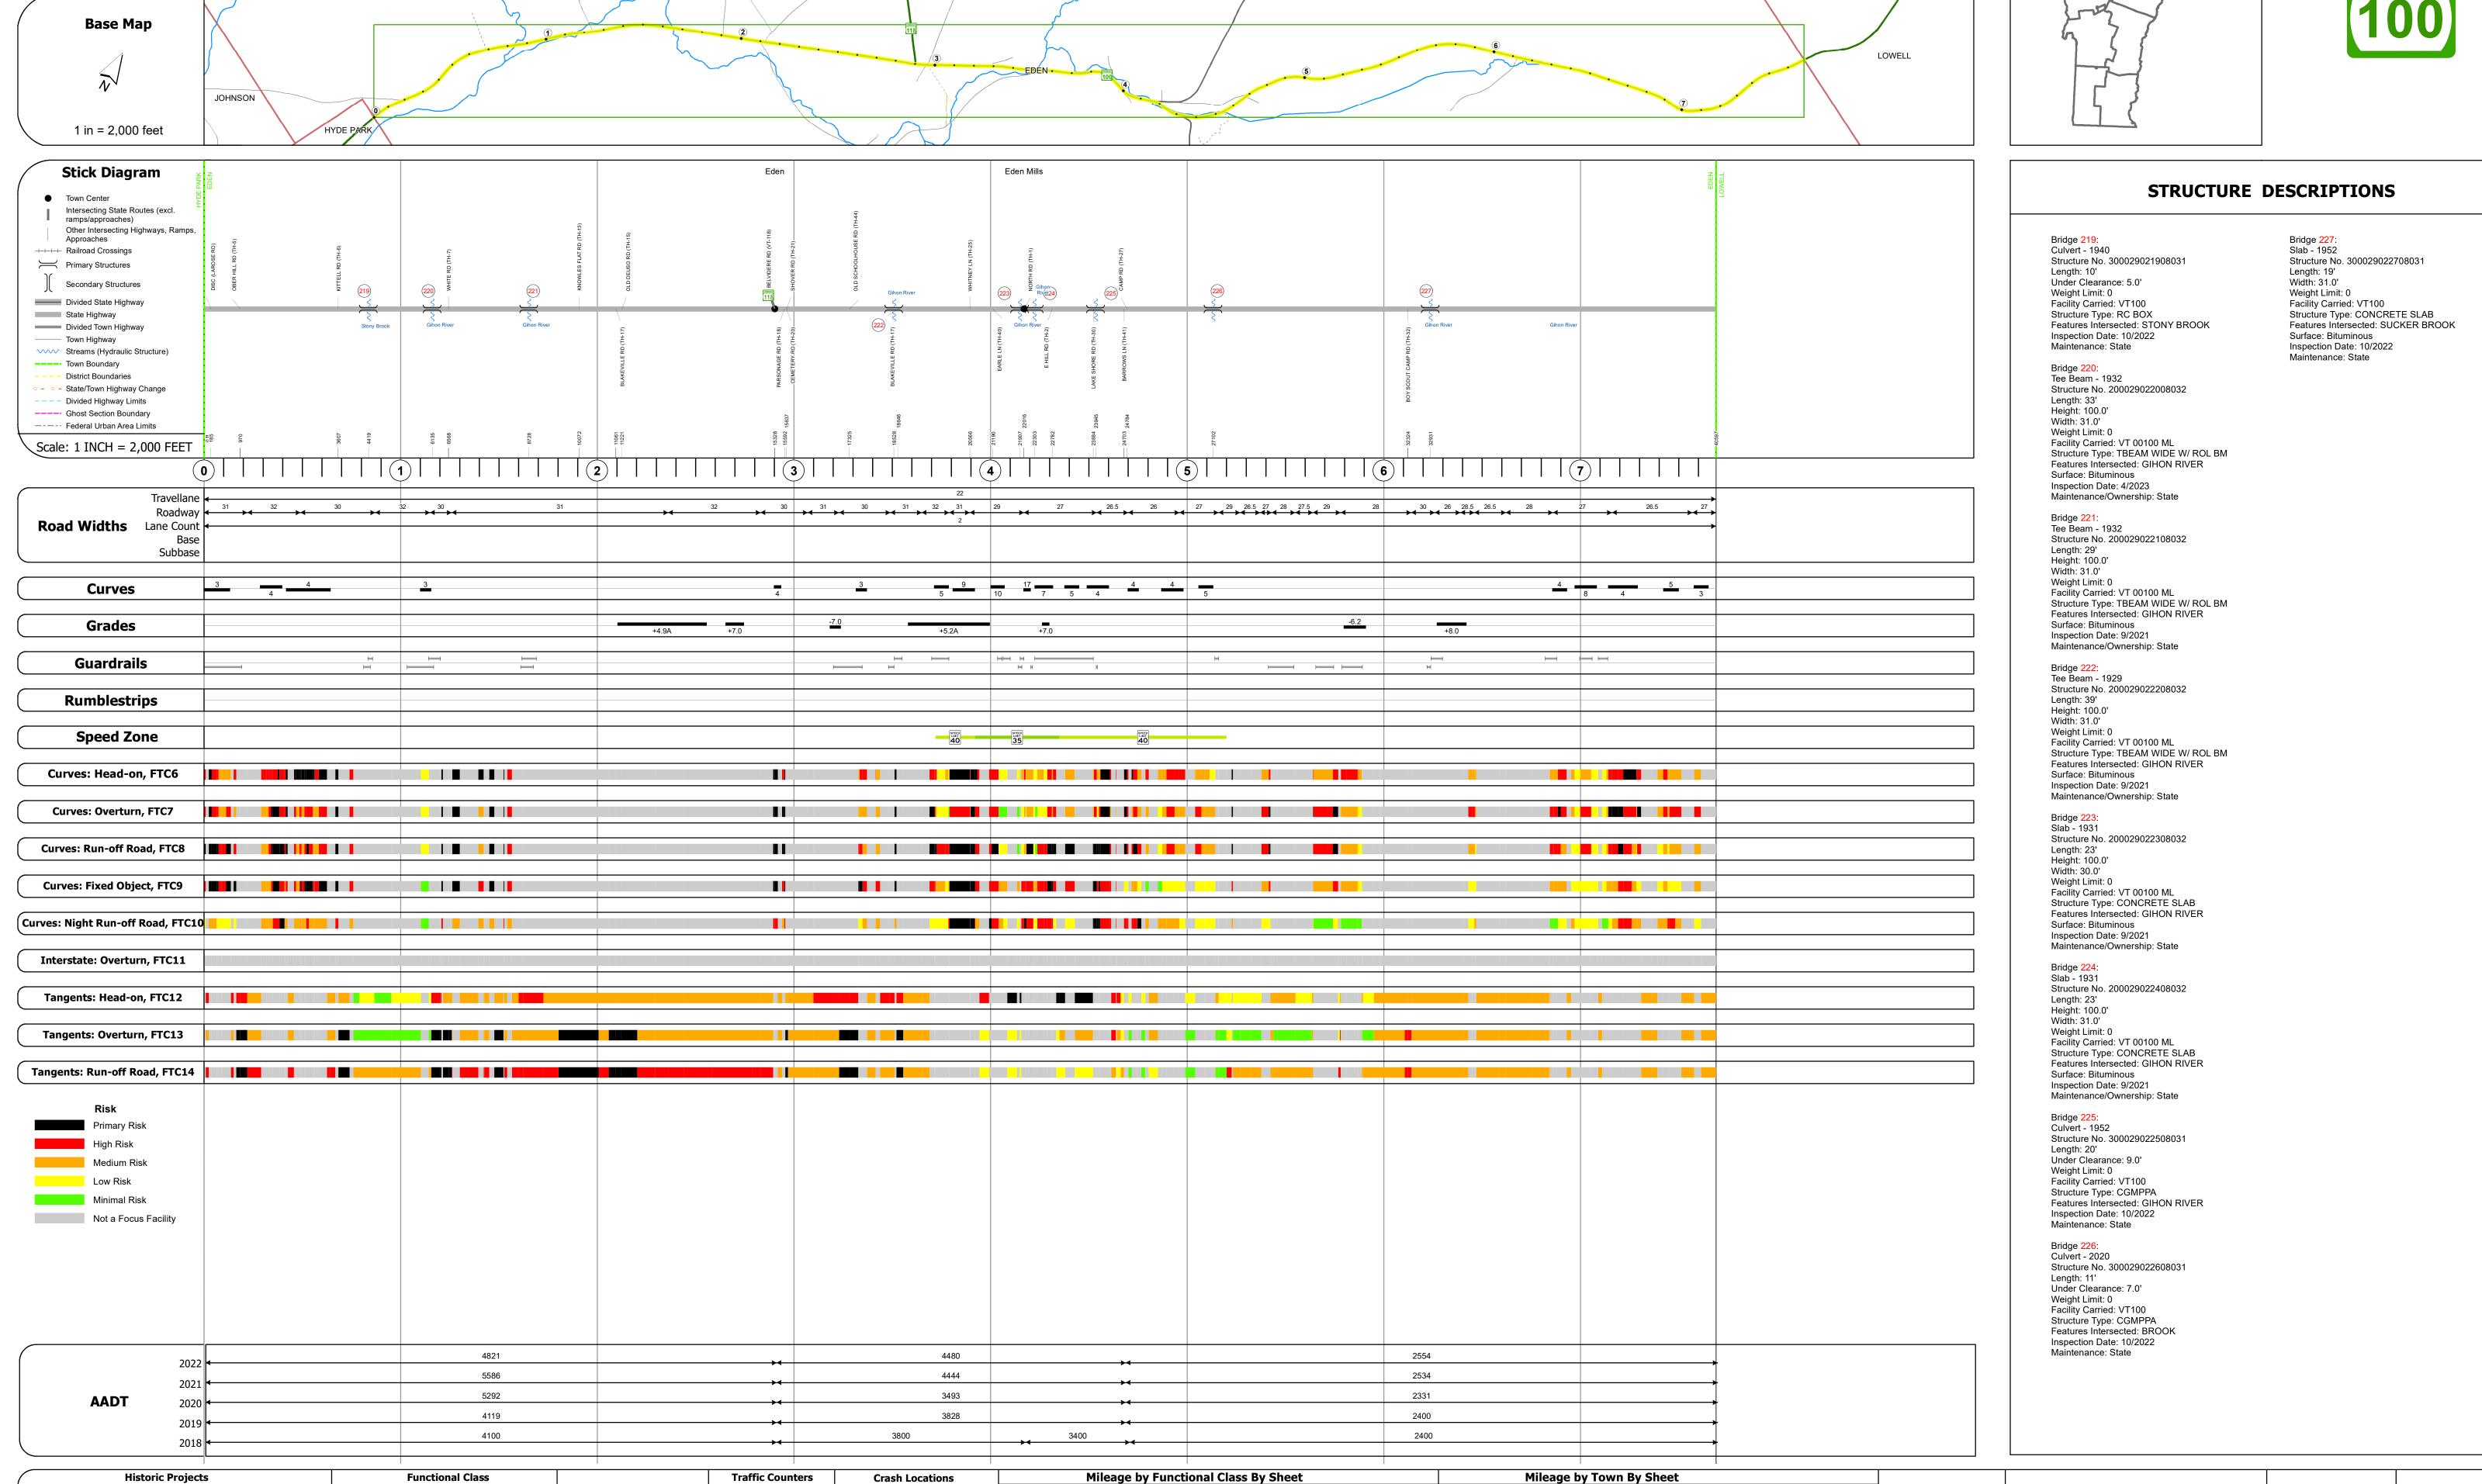

## **Route Log and Progress Chart**

**DRAFT** Please Note: Errors and Omissions May Exist. Contact the VTrans Mapping Section with questions or concerns.

**DISTRICT TOWN ROUTE EDEN VT-100** 

**TOWN** 

**EDEN** 

**ROUTE** 

**VT-100** 

ETE mileage:

168.626 to 176.315

Date: 02/15/24

1 of 1

TWN mileage:

0.0 to 7.689

7.689

Page Total Mileage: 7.689 mi

EDEN - V100-0803

7.689 of 7.689

Page Total Mileage: 7.689 mi

**DISTRICT** 

1 - Interstate 3 - Principal 5 - Major Collector

Speed Zones

2 - Other 4 - Minor Freeways and Arterial

Expressways

Bituminous Concrete
Bituminous Macadam

Surface Treated
Gravel

Cold Plane and
Bituminous Concrete

Concrete

Bituminous Concrete

Bituminous Concrete

\_\_\_ Unknown

Resurface

■ Bituminous Mix

Skinny Mix Concrete

⊡ Bituminous Seal 📐 Gravel

Retreatment Bituminous Macadam

**Curves Grades** 

Left (percent) grade up grade down

**Road Widths** 

Continuous (CTC)

▲ Short-Term, Scheduled

△ Short-Term, Unscheduled

**High Crash Locations (HCL's)** 

HCL No. 201 - 300 (21 - 30)

1 - 100 (1 - 10) 301 - 400 (31 - 40)

Sections (& Intersections)

■ Fatal □ Property Damage Only 029-2 4 - Minor Arterial