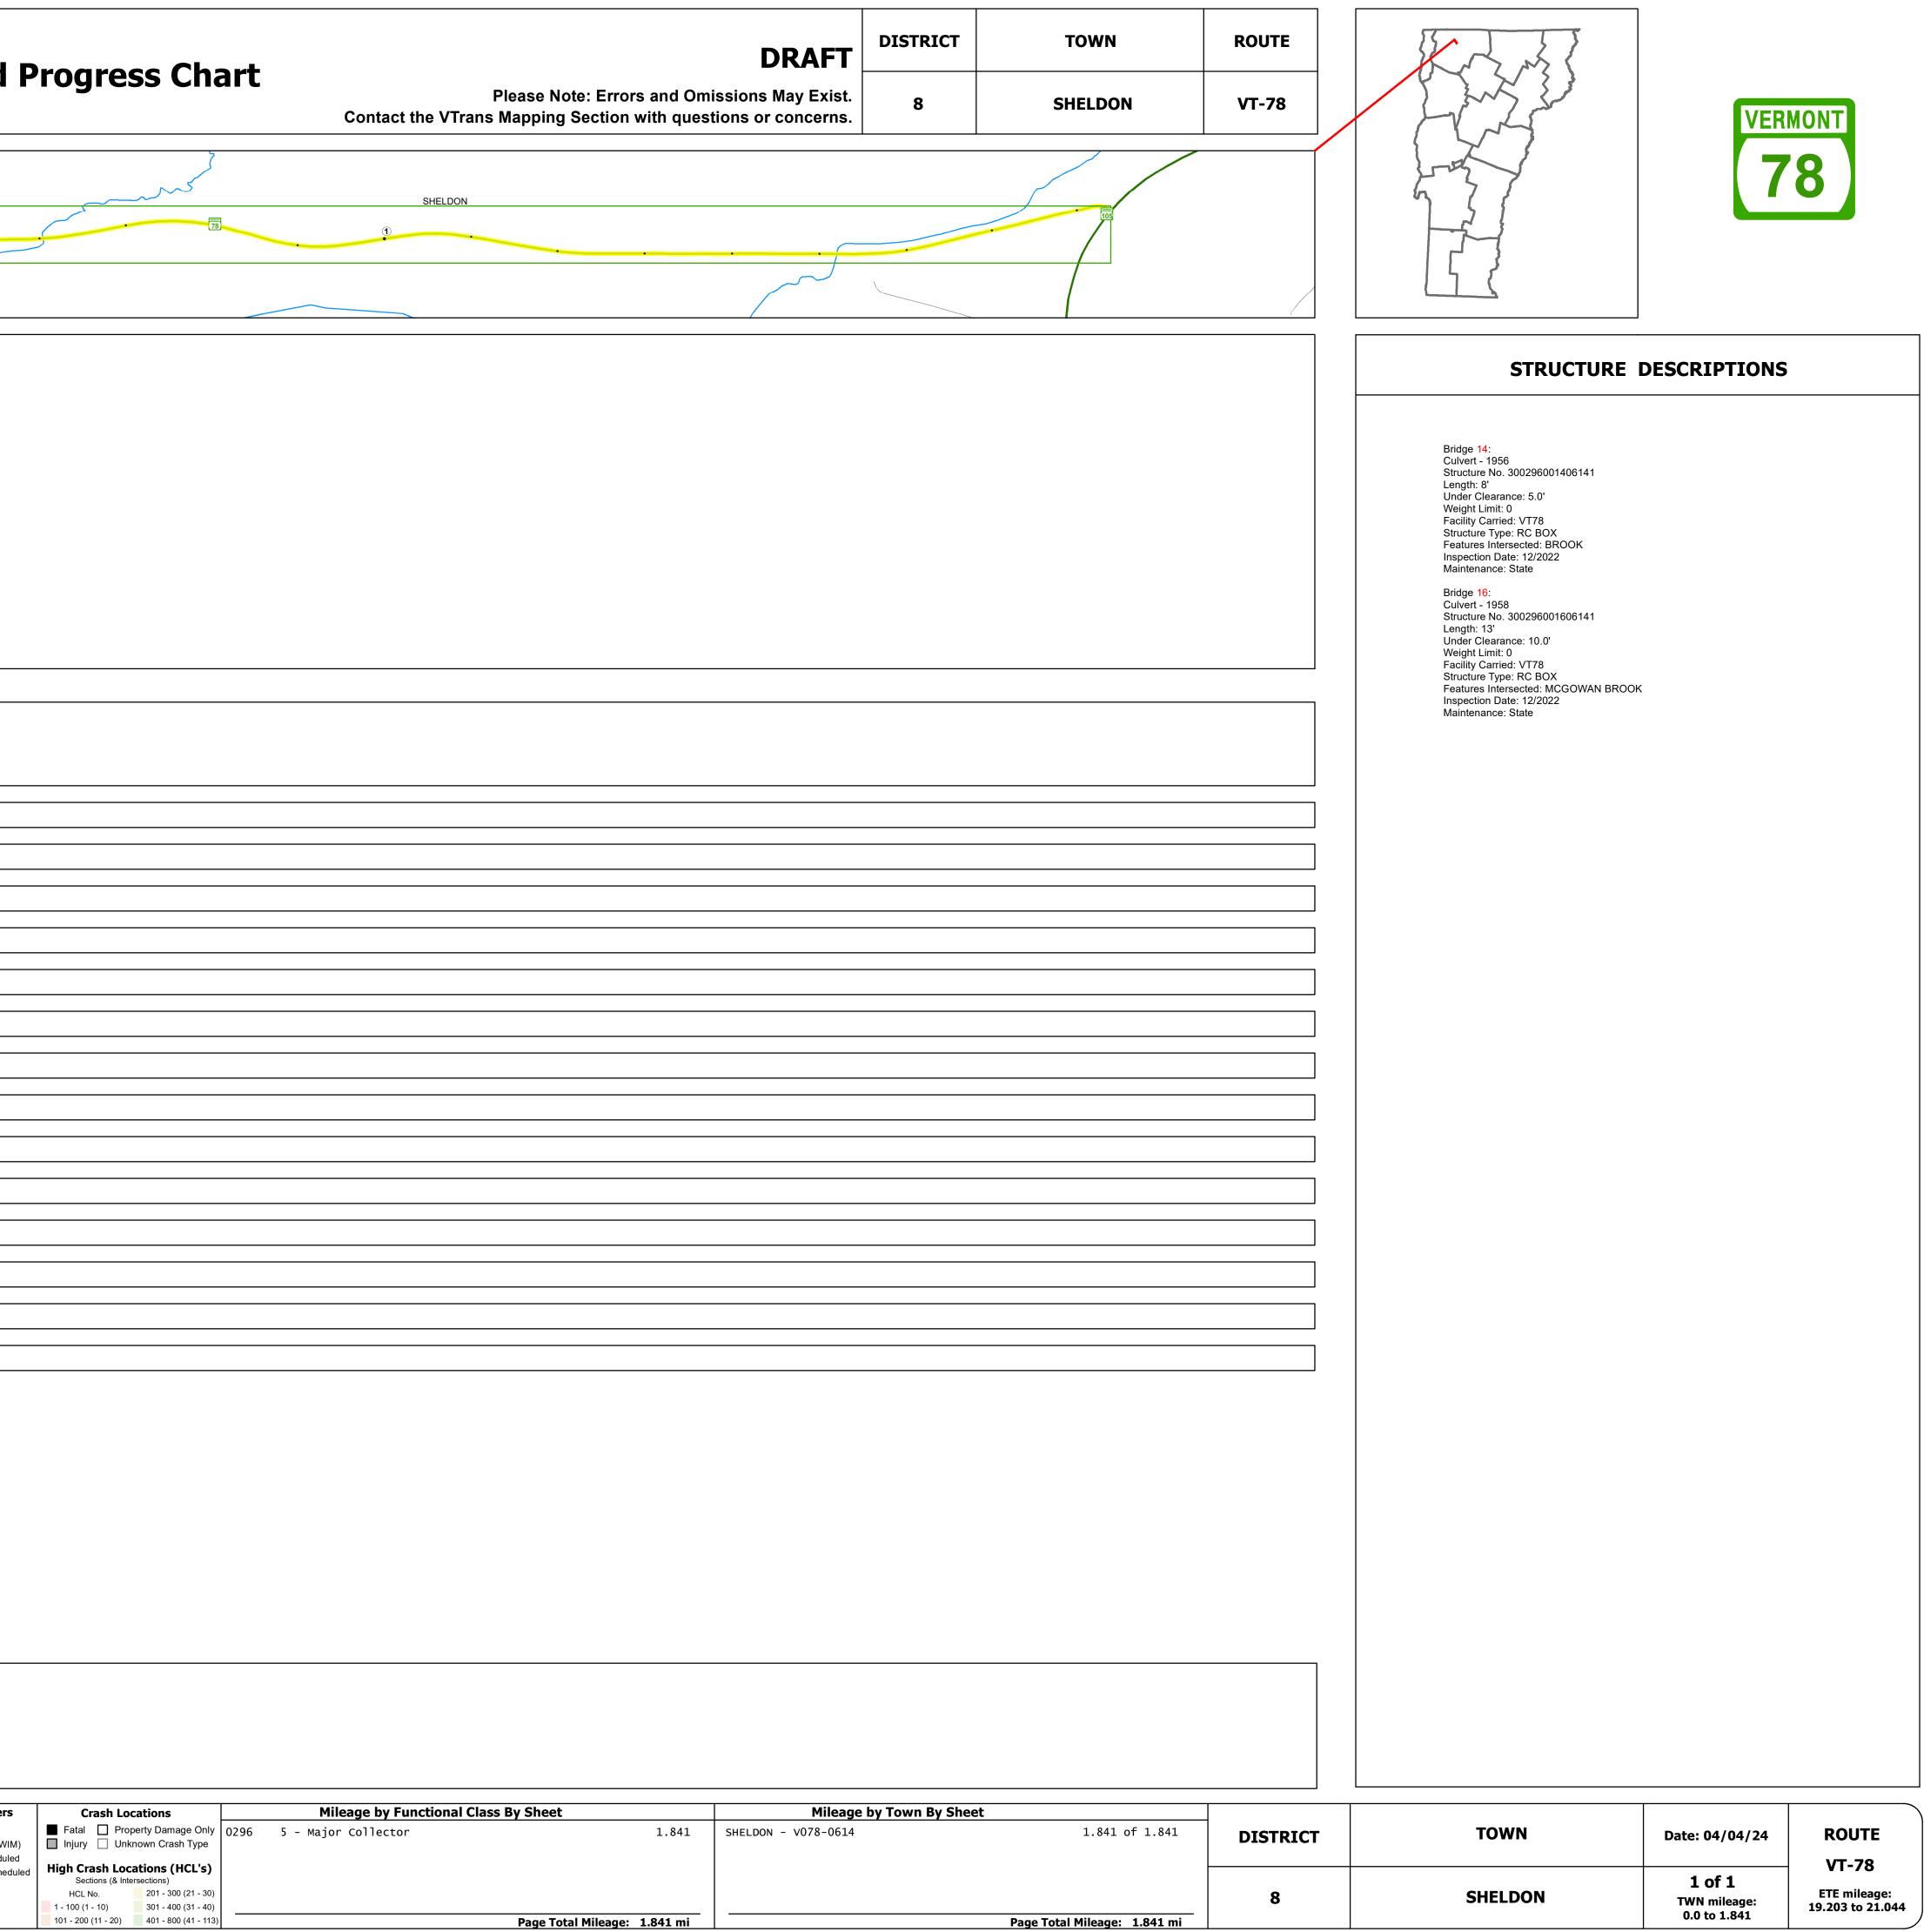

## **Route Log and Progress Chart**

| Base Map                                                                                                                                                                                                                                                                       |                                                       |                                                          |
|--------------------------------------------------------------------------------------------------------------------------------------------------------------------------------------------------------------------------------------------------------------------------------|-------------------------------------------------------|----------------------------------------------------------|
|                                                                                                                                                                                                                                                                                | HIGHGATE                                              |                                                          |
|                                                                                                                                                                                                                                                                                |                                                       |                                                          |
| 1 in = 500 feet                                                                                                                                                                                                                                                                |                                                       |                                                          |
| Stick Diagram                                                                                                                                                                                                                                                                  | Shawville                                             |                                                          |
| <ul> <li>Town Center</li> <li>Intersecting State Routes (excl. ramps/approaches)</li> <li>Other Intersecting Highways, Ramps, Approaches</li> <li>+++++ Railroad Crossings</li> <li>Primary Structures</li> <li>Secondary Structures</li> <li>Divided State Highway</li> </ul> | SHELDON<br>RICE HILL RD (TH-9)                        | 10<br>10<br>10<br>10<br>10<br>10<br>10<br>10<br>10<br>10 |
| State Highway<br>Divided Town Highway<br>Town Highway<br>Streams (Hydraulic Structure)<br>Town Boundary<br>District Boundaries<br>State/Town Highway Change<br>Divided Highway Limits<br>Ghost Section Boundary<br>Federal Urban Area Limits                                   | 2211 SHAWVILLE RD (TH-1)                              | AcGowan Brook                                            |
| Scale: 1 INCH = 2,000 FEET                                                                                                                                                                                                                                                     |                                                       |                                                          |
| Travellane                                                                                                                                                                                                                                                                     | 22                                                    | · · · · ·                                                |
| Road Widths Lane Count<br>Base<br>Subbase                                                                                                                                                                                                                                      | 2<br>4<br>                                            |                                                          |
| Curves                                                                                                                                                                                                                                                                         | <u>3</u> <u>5</u> <u>3</u> <u>4</u> <u>5</u> <u>3</u> |                                                          |
| Grades                                                                                                                                                                                                                                                                         | -5.0                                                  |                                                          |
| Guardrails                                                                                                                                                                                                                                                                     |                                                       |                                                          |
| Rumblestrips                                                                                                                                                                                                                                                                   |                                                       |                                                          |
| Speed Zone                                                                                                                                                                                                                                                                     |                                                       |                                                          |
| Curves: Head-on, FTC6                                                                                                                                                                                                                                                          |                                                       |                                                          |
| Curves: Overturn, FTC7                                                                                                                                                                                                                                                         |                                                       |                                                          |
| Curves: Run-off Road, FTC8                                                                                                                                                                                                                                                     |                                                       |                                                          |
| Curves: Fixed Object, FTC9                                                                                                                                                                                                                                                     |                                                       |                                                          |
| Curves: Night Run-off Road, FTC10                                                                                                                                                                                                                                              |                                                       |                                                          |
| Interstate: Overturn, FTC11                                                                                                                                                                                                                                                    |                                                       |                                                          |
| Tangents: Head-on, FTC12                                                                                                                                                                                                                                                       |                                                       |                                                          |
| Tangents: Overturn, FTC13                                                                                                                                                                                                                                                      |                                                       |                                                          |
| Tangents: Run-off Road, FTC14                                                                                                                                                                                                                                                  |                                                       |                                                          |
| RiskPrimary RiskHigh RiskMedium RiskLow RiskNot a Focus Facility                                                                                                                                                                                                               |                                                       |                                                          |
| 2022                                                                                                                                                                                                                                                                           |                                                       |                                                          |
| 2021<br><b>AADT</b> 2020                                                                                                                                                                                                                                                       | 1449                                                  |                                                          |
| 2019                                                                                                                                                                                                                                                                           | ▲ 1711<br>1600 1709                                   |                                                          |
| 2018                                                                                                                                                                                                                                                                           |                                                       |                                                          |
| Historic Project<br>Unknown<br>Retreatment<br>Resurface<br>Bituminous Mix<br>Skinny Mix<br>Bituminous Seal<br>Gravel                                                                                                                                                           | ete Surface Treated Gravel                            | 5 - Major<br>Collector       Curves       Grades         |