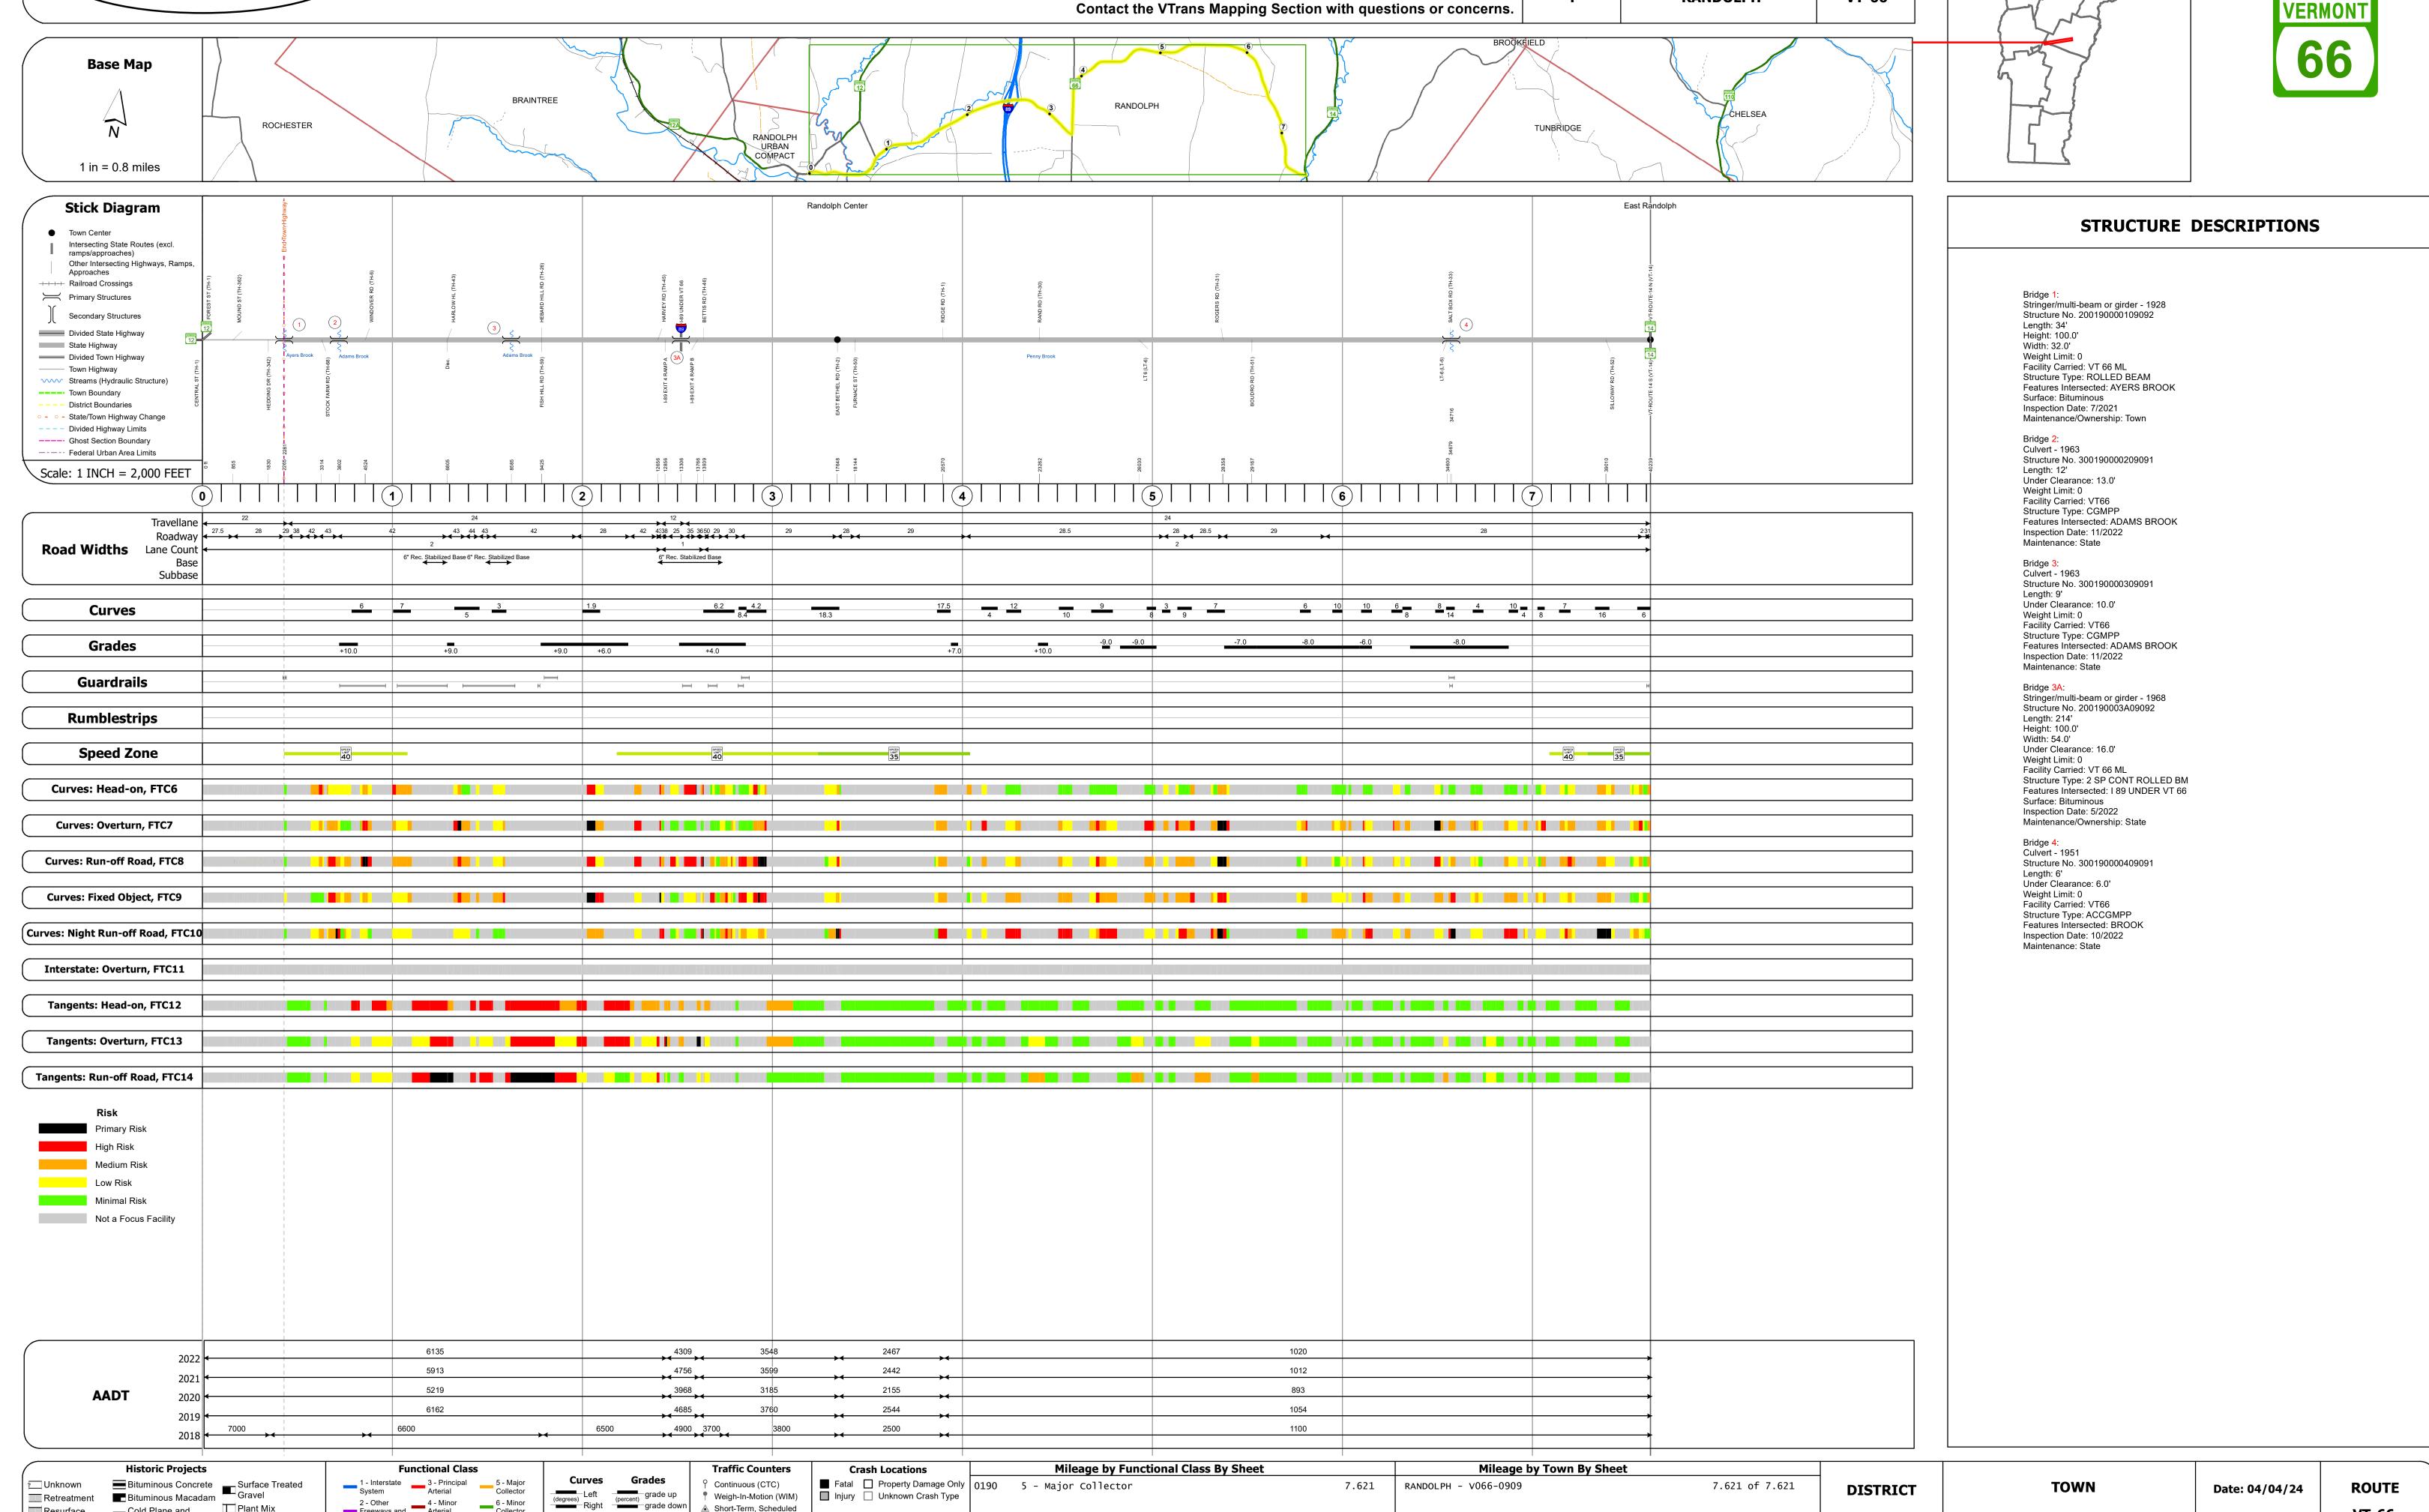

## **Route Log and Progress Chart**

**DRAFT** Please Note: Errors and Omissions May Exist.

**DISTRICT TOWN ROUTE** RANDOLPH **VT-66** 

Page Total Mileage: 7.621 mi

1 of 1

TWN mileage:

0.0 to 7.621

**RANDOLPH** 

ETE mileage:

0.0 to 7.621

Page Total Mileage: 7.621 mi

Speed Zones

▲ Short-Term, Scheduled

Road Widths

△ Short-Term, Unscheduled

**High Crash Locations (HCL's)** 

HCL No. 201 - 300 (21 - 30)

1 - 100 (1 - 10) 301 - 400 (31 - 40)

Sections (& Intersections)

2 - Other 4 - Minor Freeways and Arterial

Retreatment Bituminous Macadam

Resurface

■ Bituminous Mix

Skinny Mix Concrete

⊡ Bituminous Seal 📐 Gravel

Cold Plane and
Bituminous Concrete
Concrete
Concrete
Concrete