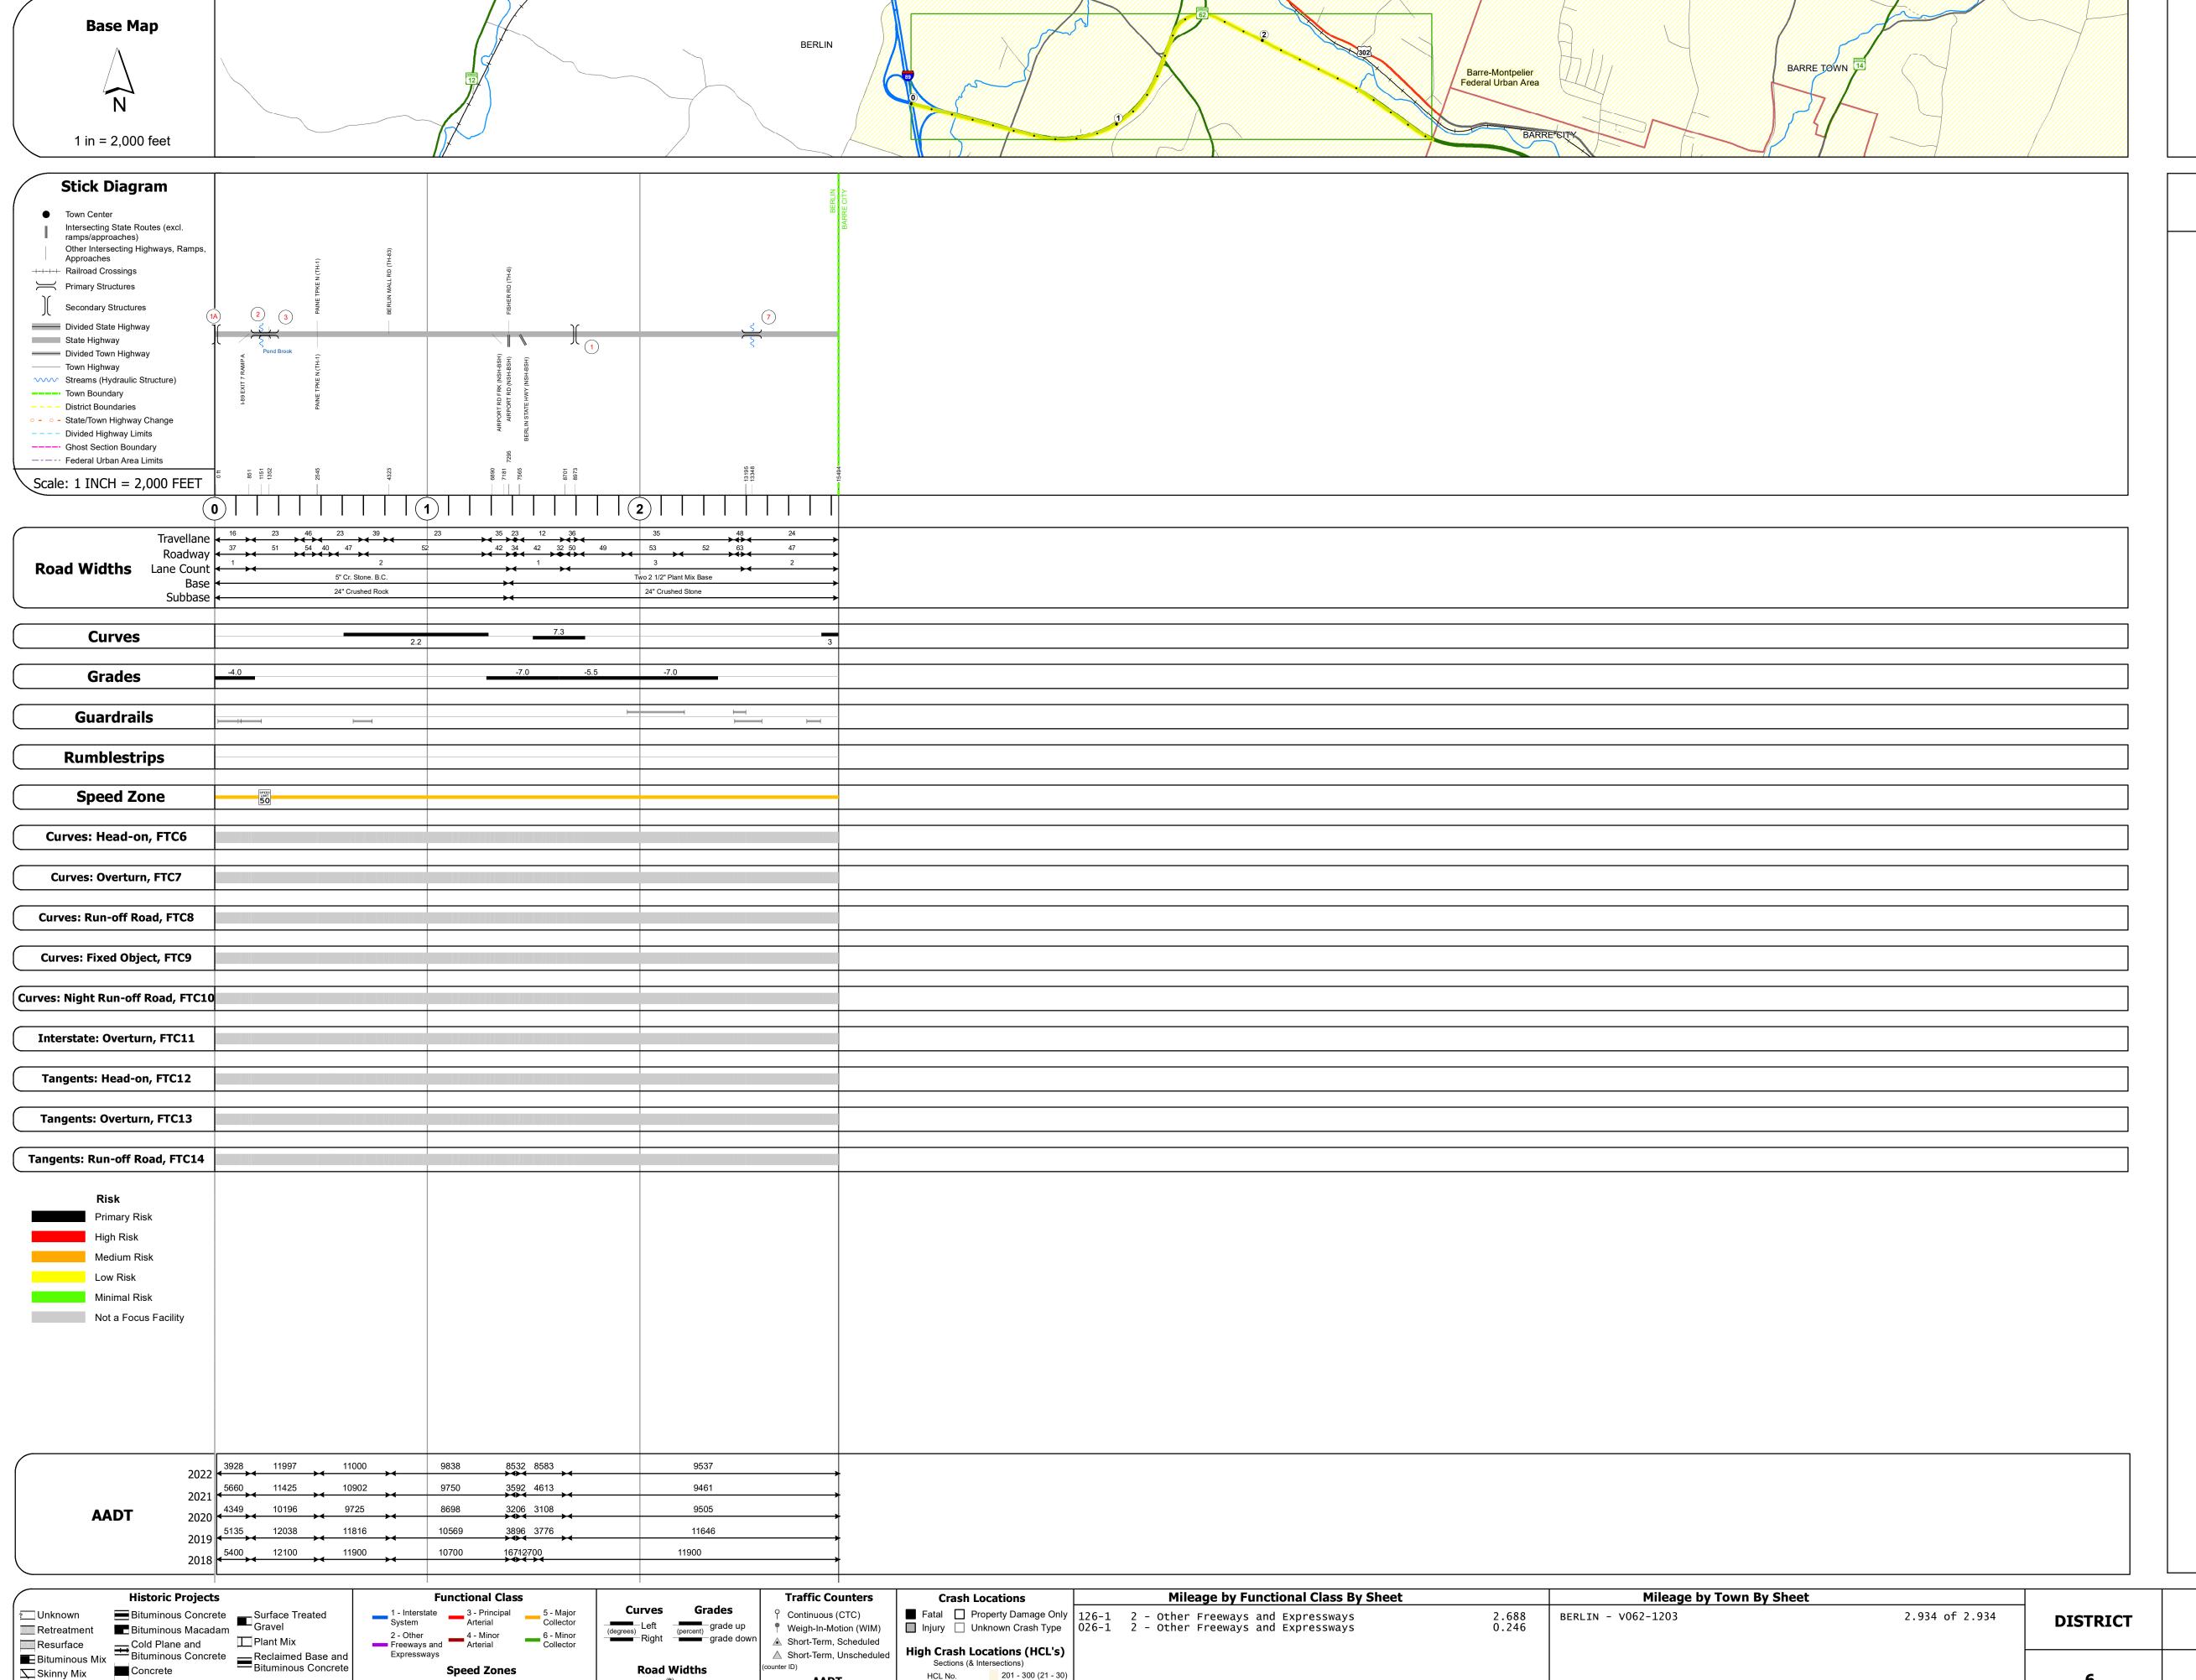

## **Route Log and Progress Chart**

**DRAFT** Please Note: Errors and Omissions May Exist. Contact the VTrans Mapping Section with questions or concerns.

Page Total Mileage: 2.934 mi

**DISTRICT TOWN ROUTE BERLIN** VT-62

Page Total Mileage: 2.934 mi

| CTDIICTIIDE | <b>DESCRIPTIONS</b> |
|-------------|---------------------|
| SIRULIURE   | DE2CKTL LTOH2       |

Unknown 1A: Structure No. 200089038N12032 Structure Type: Unknown

Culvert - 1970 Structure No. 300126000212031 Length: 8' Under Clearance: 9.0' Weight Limit: 0 Facility Carried: VT62 Structure Type: CGMPP Features Intersected: BROOK

Inspection Date: 10/2022

Maintenance: State

Unknown 1:

Bridge 3: Culvert - 1970 Structure No. 301261000312031 Length: 9' Under Clearance: 7.0' Weight Limit: 0 Facility Carried: VT62 Structure Type: RC PIPE Features Intersected: WATER MAIN SLEEVE Inspection Date: 10/2022 Maintenance: State

Structure No. 206200000112032 Structure Type: Unknown Culvert - 1974 Structure No. 300126000712031 Under Clearance: 6.0' Weight Limit: 0 Facility Carried: VT62 Structure Type: CGMPP Features Intersected: BROOK

Inspection Date: 10/2022 Maintenance: State

2 - Other 4 - Minor 6 - Minor Collector

Speed Zones

Skinny Mix Concrete

⊡ Bituminous Seal Gravel

Left (percent) grade up grade down

Road Widths

▲ Short-Term, Scheduled

△ Short-Term, Unscheduled

High Crash Locations (HCL's)

HCL No. 201 - 300 (21 - 30)

1 - 100 (1 - 10) 301 - 400 (31 - 40)