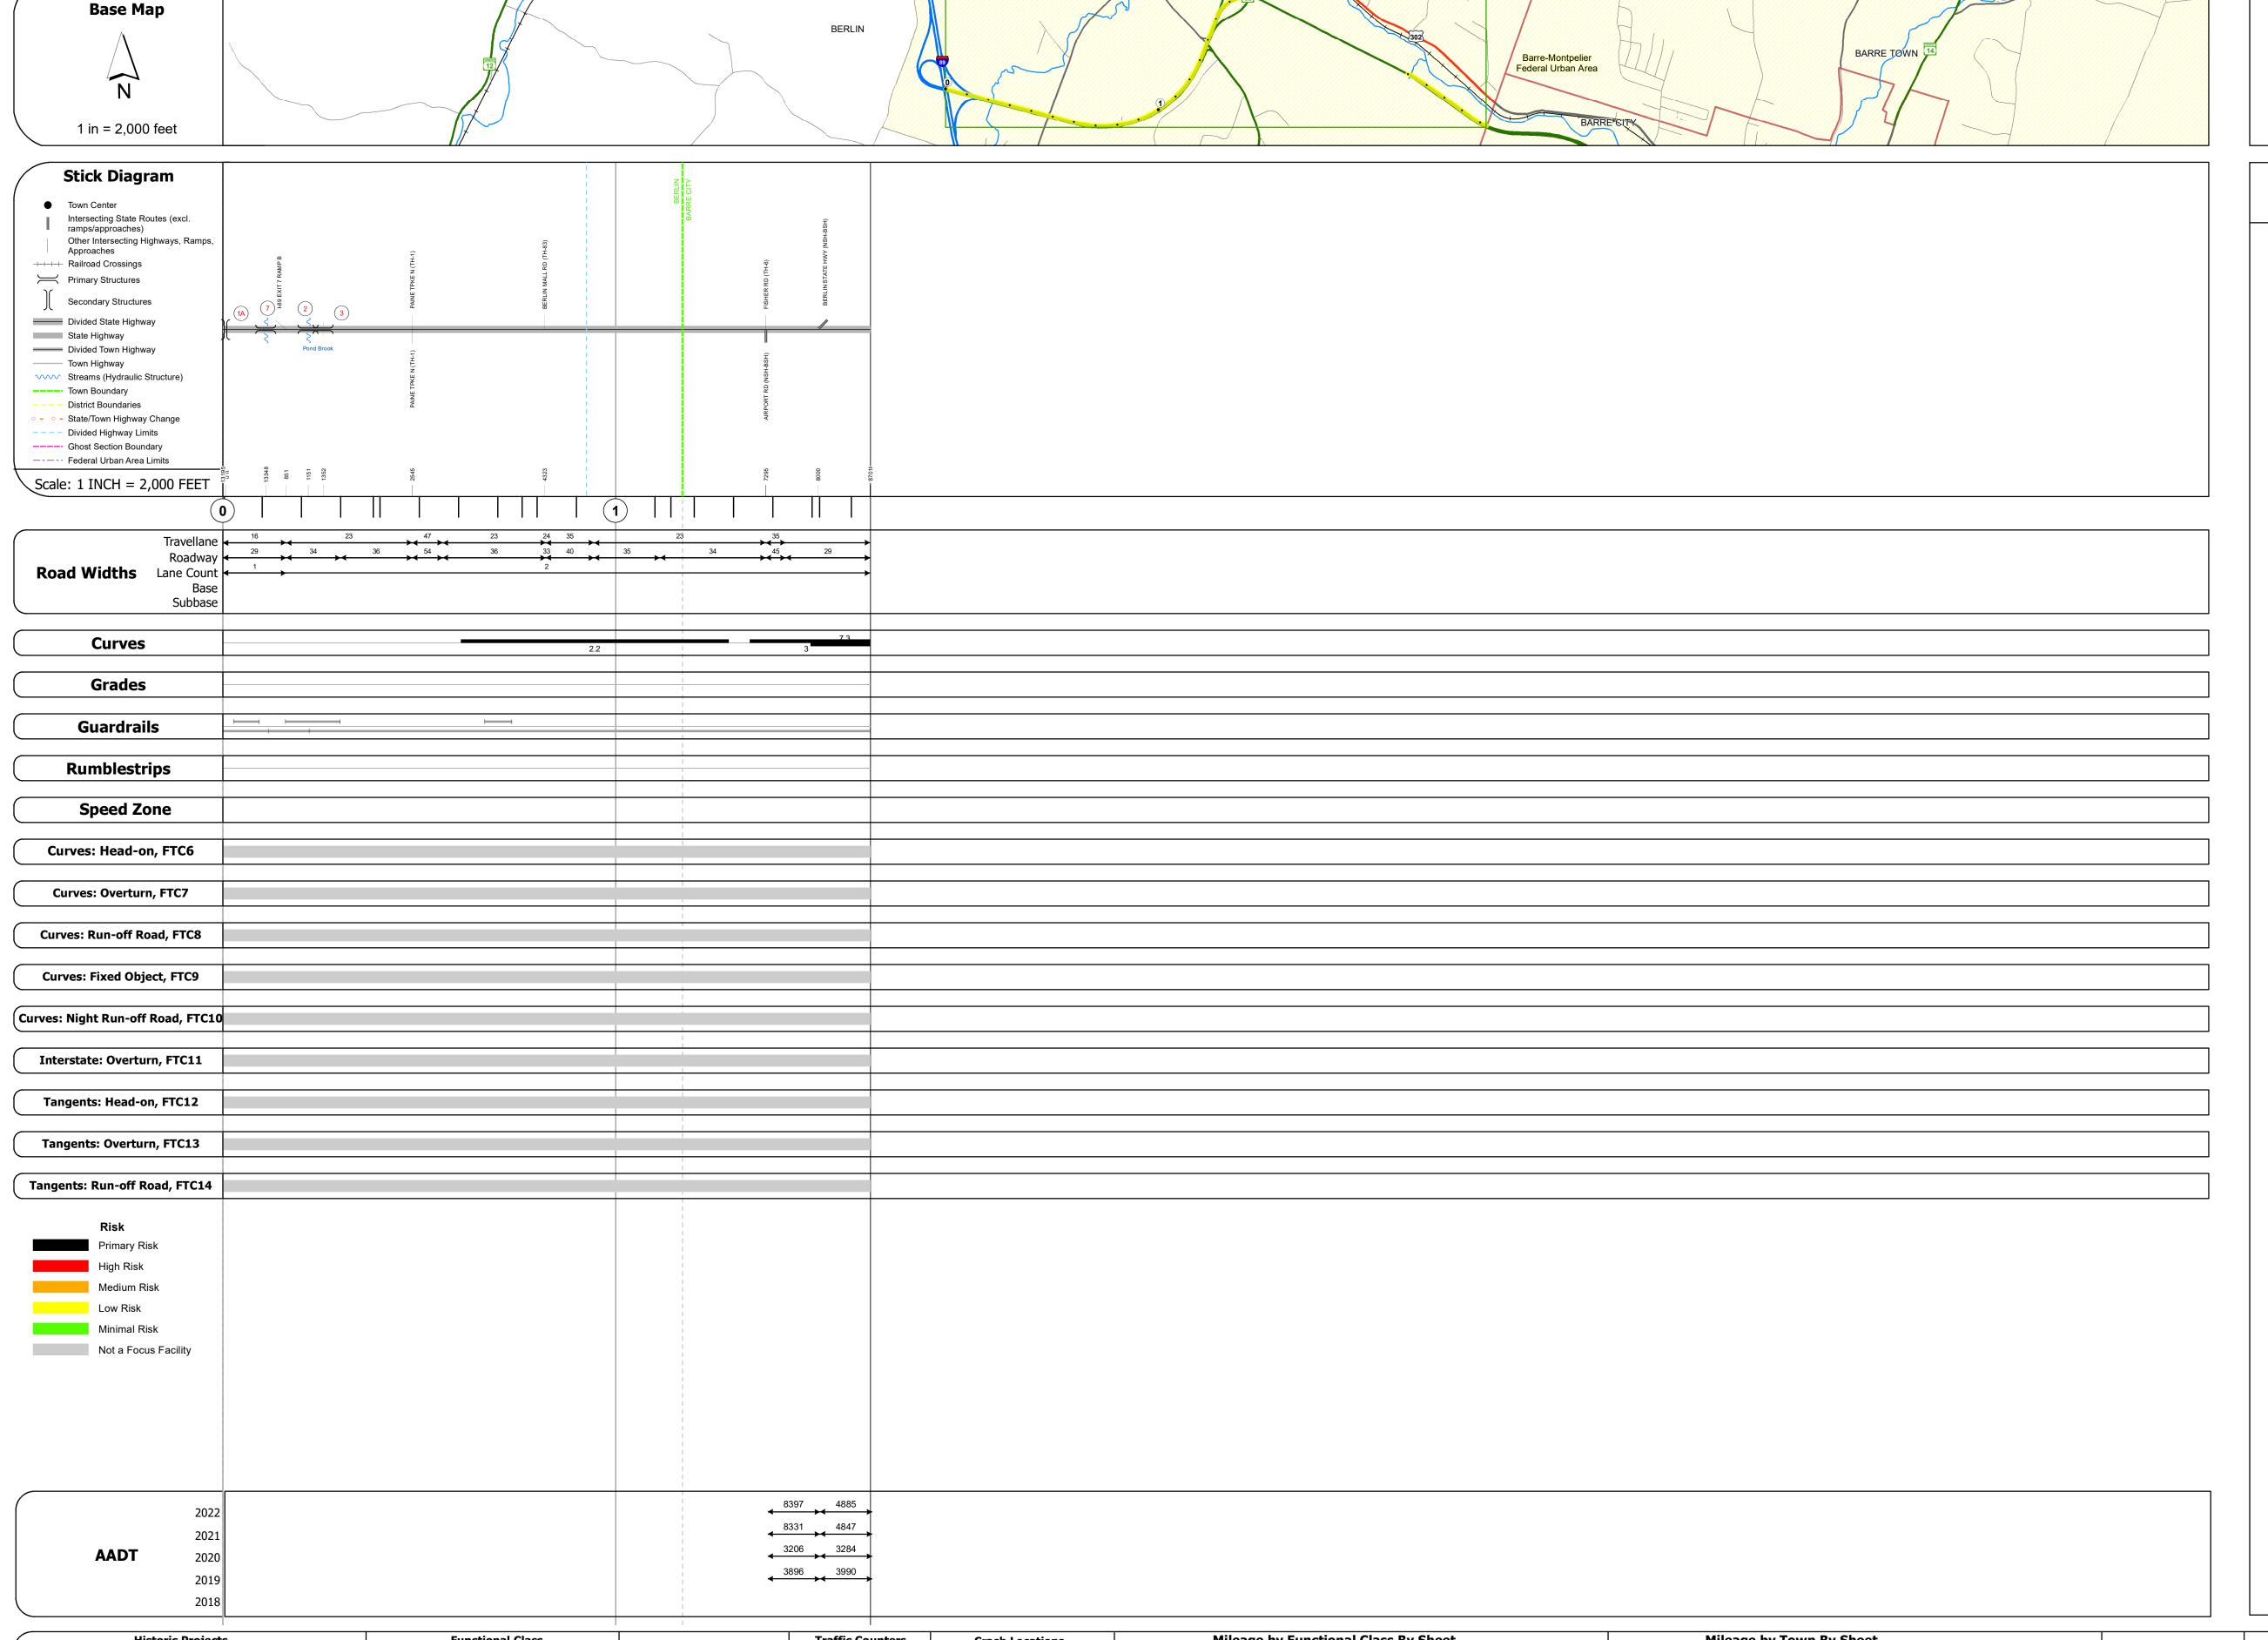

## **Route Log and Progress Chart**

Please Note: Errors and Omissions May Exist.
Contact the VTrans Mapping Section with questions or concerns.

DISTRICT TOWN ROUTE
6 BERLIN VT-62

| STRUCTURE DESCRIPTIONS                            |
|---------------------------------------------------|
| Unknown 1A: Unknown Structure No. 200089038N12032 |
| Structure Type: Unknown                           |
| Bridge 2:<br>Culvert - 1970                       |

Inspection Date: 10/2022
Maintenance: State

Bridge 3:
Culvert - 1970
Structure No. 301261000312031
Length: 9'
Under Clearance: 7.0'
Weight Limit: 0
Facility Carried: VT62
Structure Type: RC PIPE
Features Intersected: WATER MAIN SLEEVE
Inspection Date: 10/2022
Maintenance: State

Structure No. 300126000212031

Length: 8'

Under Clearance: 9.0'

Facility Carried: VT62

Structure Type: CGMPP

Features Intersected: BROOK

Weight Limit: 0