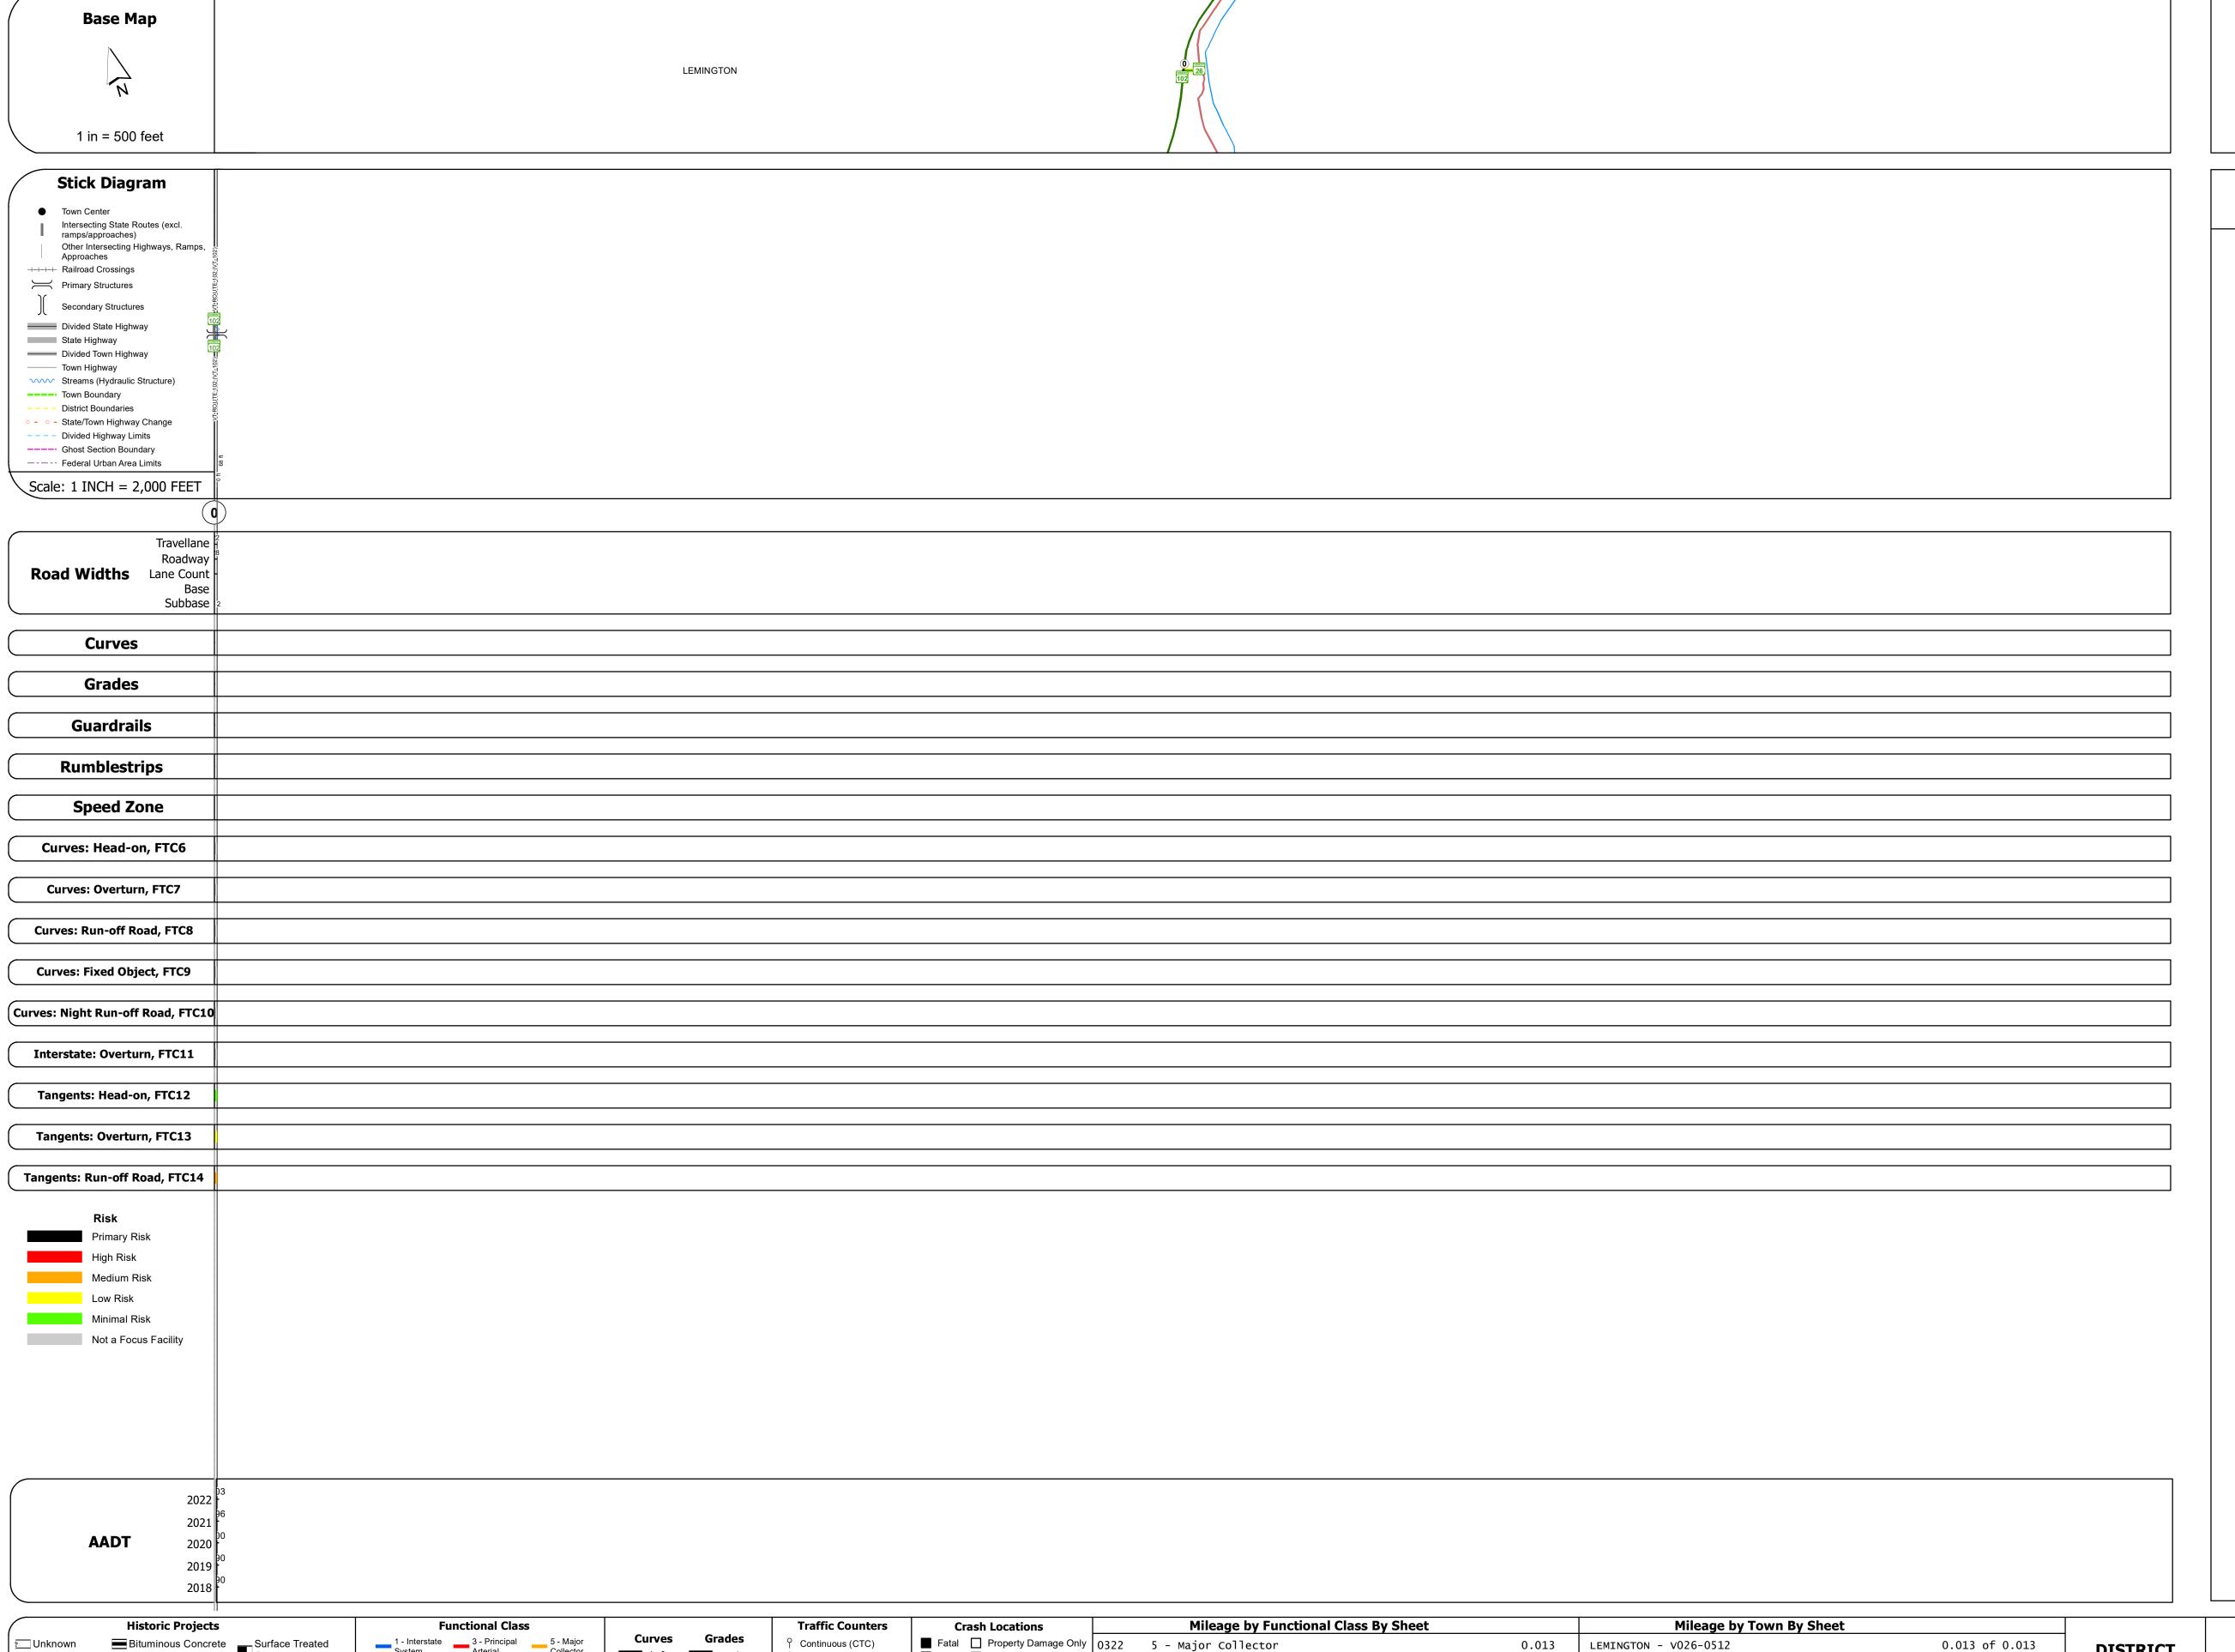

## **Route Log and Progress Chart**

Please Note: Errors and Omissions May Exist.
Contact the VTrans Mapping Section with questions or concerns.

DISTRICT TOWN ROUTE

9 LEMINGTON VT-26

| STRUCTURE DESCRIPTIONS | STRUCTURE | <b>DESCRIPTIONS</b> |
|------------------------|-----------|---------------------|
|------------------------|-----------|---------------------|

Bridge:
Stringer/multi-beam or girder - 1953
Structure No. 200322B00105122
Length: 163'
Height: 100.0'
Width: 29.0'
Weight Limit: 0
Facility Carried: NH 26
Structure Type: Unknown
Features Intersected: CONNECTICUT RIVER
Inspection Date: 8/2022
Maintenance/Ownership: State