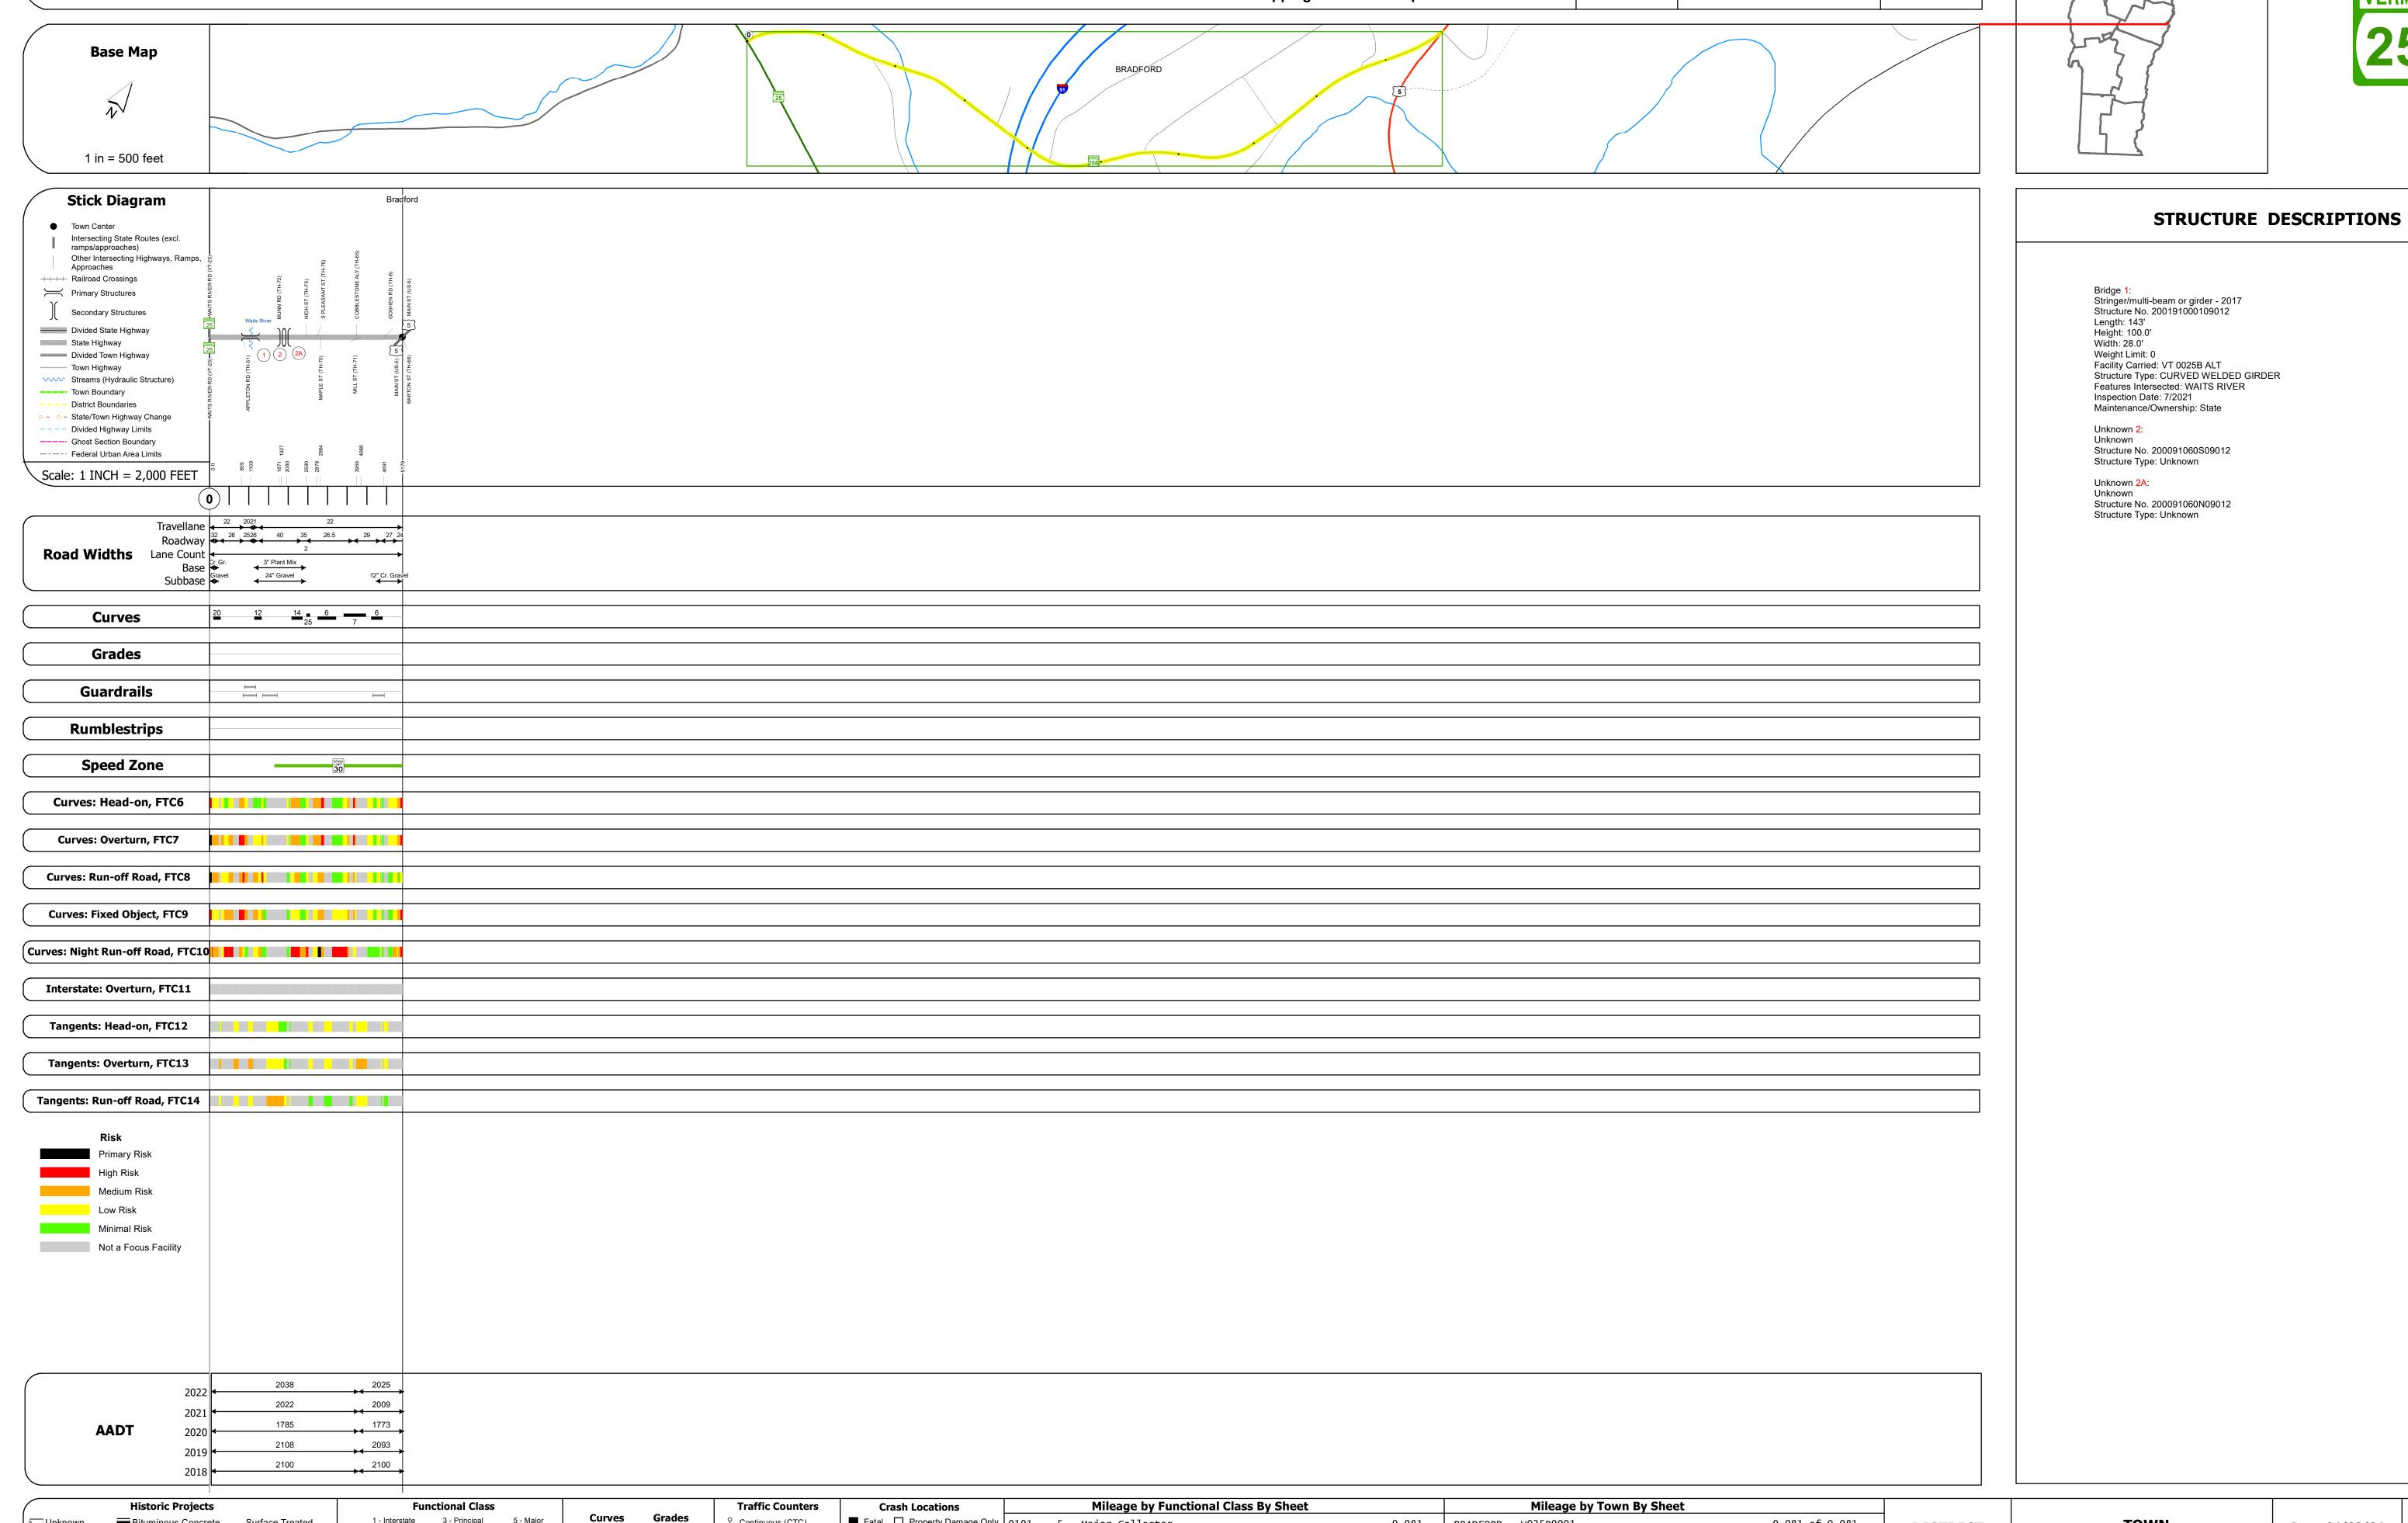

## **Route Log and Progress Chart**

**DRAFT** Please Note: Errors and Omissions May Exist. Contact the VTrans Mapping Section with questions or concerns.

**DISTRICT TOWN ROUTE BRADFORD** VT-25B

| Historic F                                | Projects                                    | Functional Class                                                                                                                                                                                                                                                                                                                                                                                                                                                                                                                                                                                                                                                                                                                                                                                                                                                                                                                                                                                                                                                                                                                                                                                                                                                                                                                                                                                                                                                                                                                                                                                                                                                                                                                                                                                                                                                                                                                                                                                                                                                                                                             |                                        | Traffic Counters                      | Crash Locations                          | Mileage by Functional Class By Sheet |                   | Mileage by Town By Sheet |                              |          |           |                              |              |
|-------------------------------------------|---------------------------------------------|------------------------------------------------------------------------------------------------------------------------------------------------------------------------------------------------------------------------------------------------------------------------------------------------------------------------------------------------------------------------------------------------------------------------------------------------------------------------------------------------------------------------------------------------------------------------------------------------------------------------------------------------------------------------------------------------------------------------------------------------------------------------------------------------------------------------------------------------------------------------------------------------------------------------------------------------------------------------------------------------------------------------------------------------------------------------------------------------------------------------------------------------------------------------------------------------------------------------------------------------------------------------------------------------------------------------------------------------------------------------------------------------------------------------------------------------------------------------------------------------------------------------------------------------------------------------------------------------------------------------------------------------------------------------------------------------------------------------------------------------------------------------------------------------------------------------------------------------------------------------------------------------------------------------------------------------------------------------------------------------------------------------------------------------------------------------------------------------------------------------------|----------------------------------------|---------------------------------------|------------------------------------------|--------------------------------------|-------------------|--------------------------|------------------------------|----------|-----------|------------------------------|--------------|
| Unknown <b>E</b> Bituminous               | us ConcreteSurface Treated                  | 1 - Interstate 3 - Principal 5 - Major                                                                                                                                                                                                                                                                                                                                                                                                                                                                                                                                                                                                                                                                                                                                                                                                                                                                                                                                                                                                                                                                                                                                                                                                                                                                                                                                                                                                                                                                                                                                                                                                                                                                                                                                                                                                                                                                                                                                                                                                                                                                                       | Curves Grades                          | ○ Continuous (CTC)                    | ■ Fatal □ Property Damage Only 019       | 1 5 - Major Collector                | 0.981             | BRADFORD - V025B0901     | 0.981 of 0.981               | DISTRICT | TOWN      | Date: 04/03/24               | ROUTE        |
| Retreatment E Bituminous                  |                                             | System Arterial Collector   2 - Other 4 - Minor 6 - Minor                                                                                                                                                                                                                                                                                                                                                                                                                                                                                                                                                                                                                                                                                                                                                                                                                                                                                                                                                                                                                                                                                                                                                                                                                                                                                                                                                                                                                                                                                                                                                                                                                                                                                                                                                                                                                                                                                                                                                                                                                                                                    | Left (degrees) City (percent) grade up | ↑ Weigh-In-Motion (WIM)               | ☐ Injury ☐ Unknown Crash Type            | •                                    |                   |                          |                              | DISTRICT | 101111    | Date: 04/03/24               | ROOIL        |
| Resurface Cold Plane                      | ne and III Plant Mix                        | Freeways and Arterial Collector                                                                                                                                                                                                                                                                                                                                                                                                                                                                                                                                                                                                                                                                                                                                                                                                                                                                                                                                                                                                                                                                                                                                                                                                                                                                                                                                                                                                                                                                                                                                                                                                                                                                                                                                                                                                                                                                                                                                                                                                                                                                                              | Right grade dow                        | <sup>'n</sup> ▲ Short-Term, Scheduled | High Crash Locations (HCL's)             |                                      |                   |                          |                              |          |           |                              | VT-25B       |
| Bituminous Mix Bituminous                 | us Concrete Reclaimed Base and              | Expressways                                                                                                                                                                                                                                                                                                                                                                                                                                                                                                                                                                                                                                                                                                                                                                                                                                                                                                                                                                                                                                                                                                                                                                                                                                                                                                                                                                                                                                                                                                                                                                                                                                                                                                                                                                                                                                                                                                                                                                                                                                                                                                                  |                                        | △ Short-Term, Unscheduled             | Sections (& Intersections)               |                                      |                   |                          |                              |          |           | 1 of 1                       | V. 25D       |
| Skinny Mix Concrete                       | Bituminous Concrete                         | Speed Zones                                                                                                                                                                                                                                                                                                                                                                                                                                                                                                                                                                                                                                                                                                                                                                                                                                                                                                                                                                                                                                                                                                                                                                                                                                                                                                                                                                                                                                                                                                                                                                                                                                                                                                                                                                                                                                                                                                                                                                                                                                                                                                                  | Road Widths                            | AADT                                  | HCL No. 201 - 300 (21 - 30)              |                                      |                   |                          |                              | 7        | BRADFORD  |                              | ETE mileage: |
| ⊡ Bituminous Seal                         |                                             | SPEED   SPEE | <b>←</b> (ii)                          | (AADT)                                | 1 - 100 (1 - 10) 301 - 400 (31 - 40)     |                                      |                   |                          |                              | <b>'</b> | DIADI ORD | TWN mileage:<br>0.0 to 0.981 | 0.0 to 0.981 |
| Indicated plans available - http://vtrans | ansmap01.aot.state.vt.us/rp/dpr/Dlwebstore/ | 25 30 35 40 45 50 55 60 65                                                                                                                                                                                                                                                                                                                                                                                                                                                                                                                                                                                                                                                                                                                                                                                                                                                                                                                                                                                                                                                                                                                                                                                                                                                                                                                                                                                                                                                                                                                                                                                                                                                                                                                                                                                                                                                                                                                                                                                                                                                                                                   |                                        |                                       | 101 - 200 (11 - 20) 401 - 800 (41 - 113) | Page Total M                         | lileage: 0.981 mi |                          | Page Total Mileage: 0.981 mi |          |           | 0.0 to 0.981                 |              |