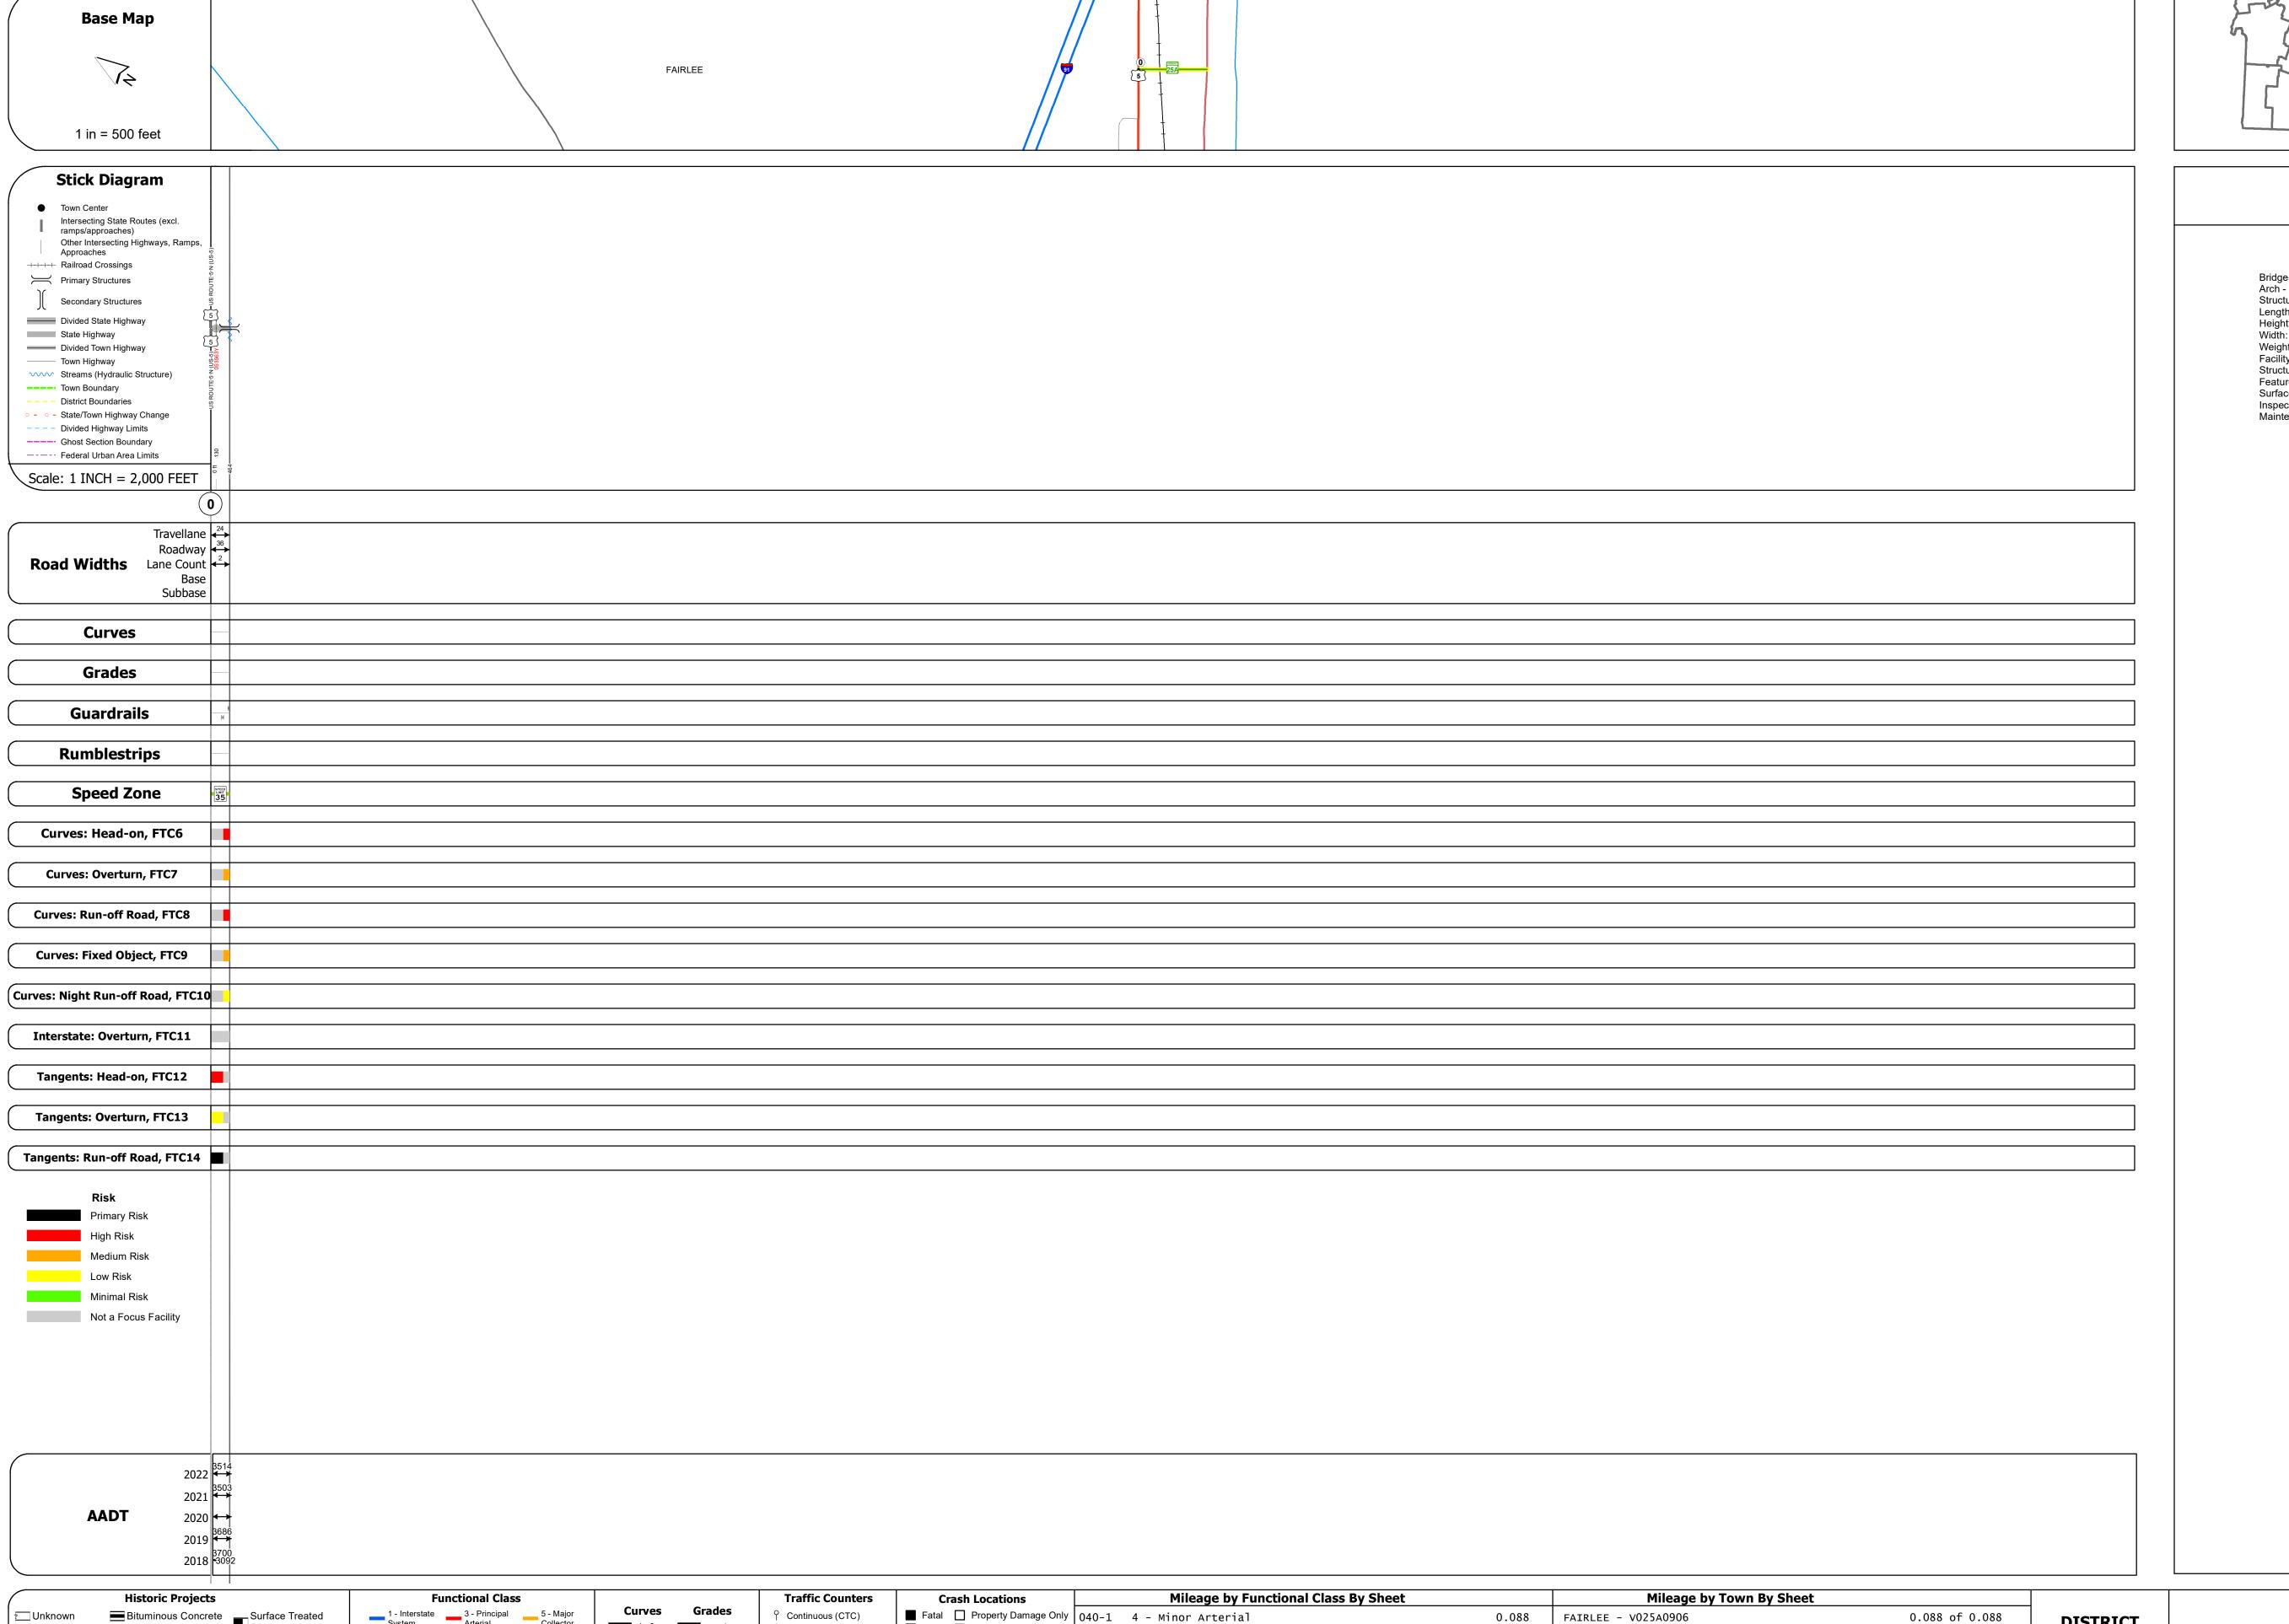

## **Route Log and Progress Chart**

**DRAFT** Please Note: Errors and Omissions May Exist. Contact the VTrans Mapping Section with questions or concerns.

**DISTRICT TOWN ROUTE FAIRLEE VT-25A** 

| <b>STRUCTURE</b> | <b>DESCRIPTIONS</b> |
|------------------|---------------------|
|------------------|---------------------|

Bridge : Arch - thru - 1937 Structure No. 200040B00109012 Length: 433' Height: 14.0' Width: 24.0' Weight Limit: 0 Facility Carried: NH 25A Structure Type: Unknown Features Intersected: CONNECTICUT RIVER Surface: Bituminous Inspection Date: 6/2022 Maintenance/Ownership: State

2 - Other
Freeways and

3 - Principal
Arterial

5 - Major
Collector

6 - Minor
Collector ■ Fatal □ Property Damage Only 040-1 4 - Minor Arterial **TOWN ROUTE DISTRICT** Date: 04/03/24 Left (percent) grade up grade down 
 Weigh-In-Motion (WIM)
 ☐ Injury
 ☐ Unknown Crash Type
 ▲ Short-Term, Scheduled VT-25A High Crash Locations (HCL's) △ Short-Term, Unscheduled 1 of 1 Sections (& Intersections) Skinny Mix Concrete HCL No. 201 - 300 (21 - 30) ETE mileage: **FAIRLEE** TWN mileage: SPEED ⊡ Bituminous Seal Gravel 1 - 100 (1 - 10) 301 - 400 (31 - 40) 0.0 to 0.088 101 - 200 (11 - 20) 401 - 800 (41 - 113) Page Total Mileage: 0.088 mi Page Total Mileage: 0.088 mi