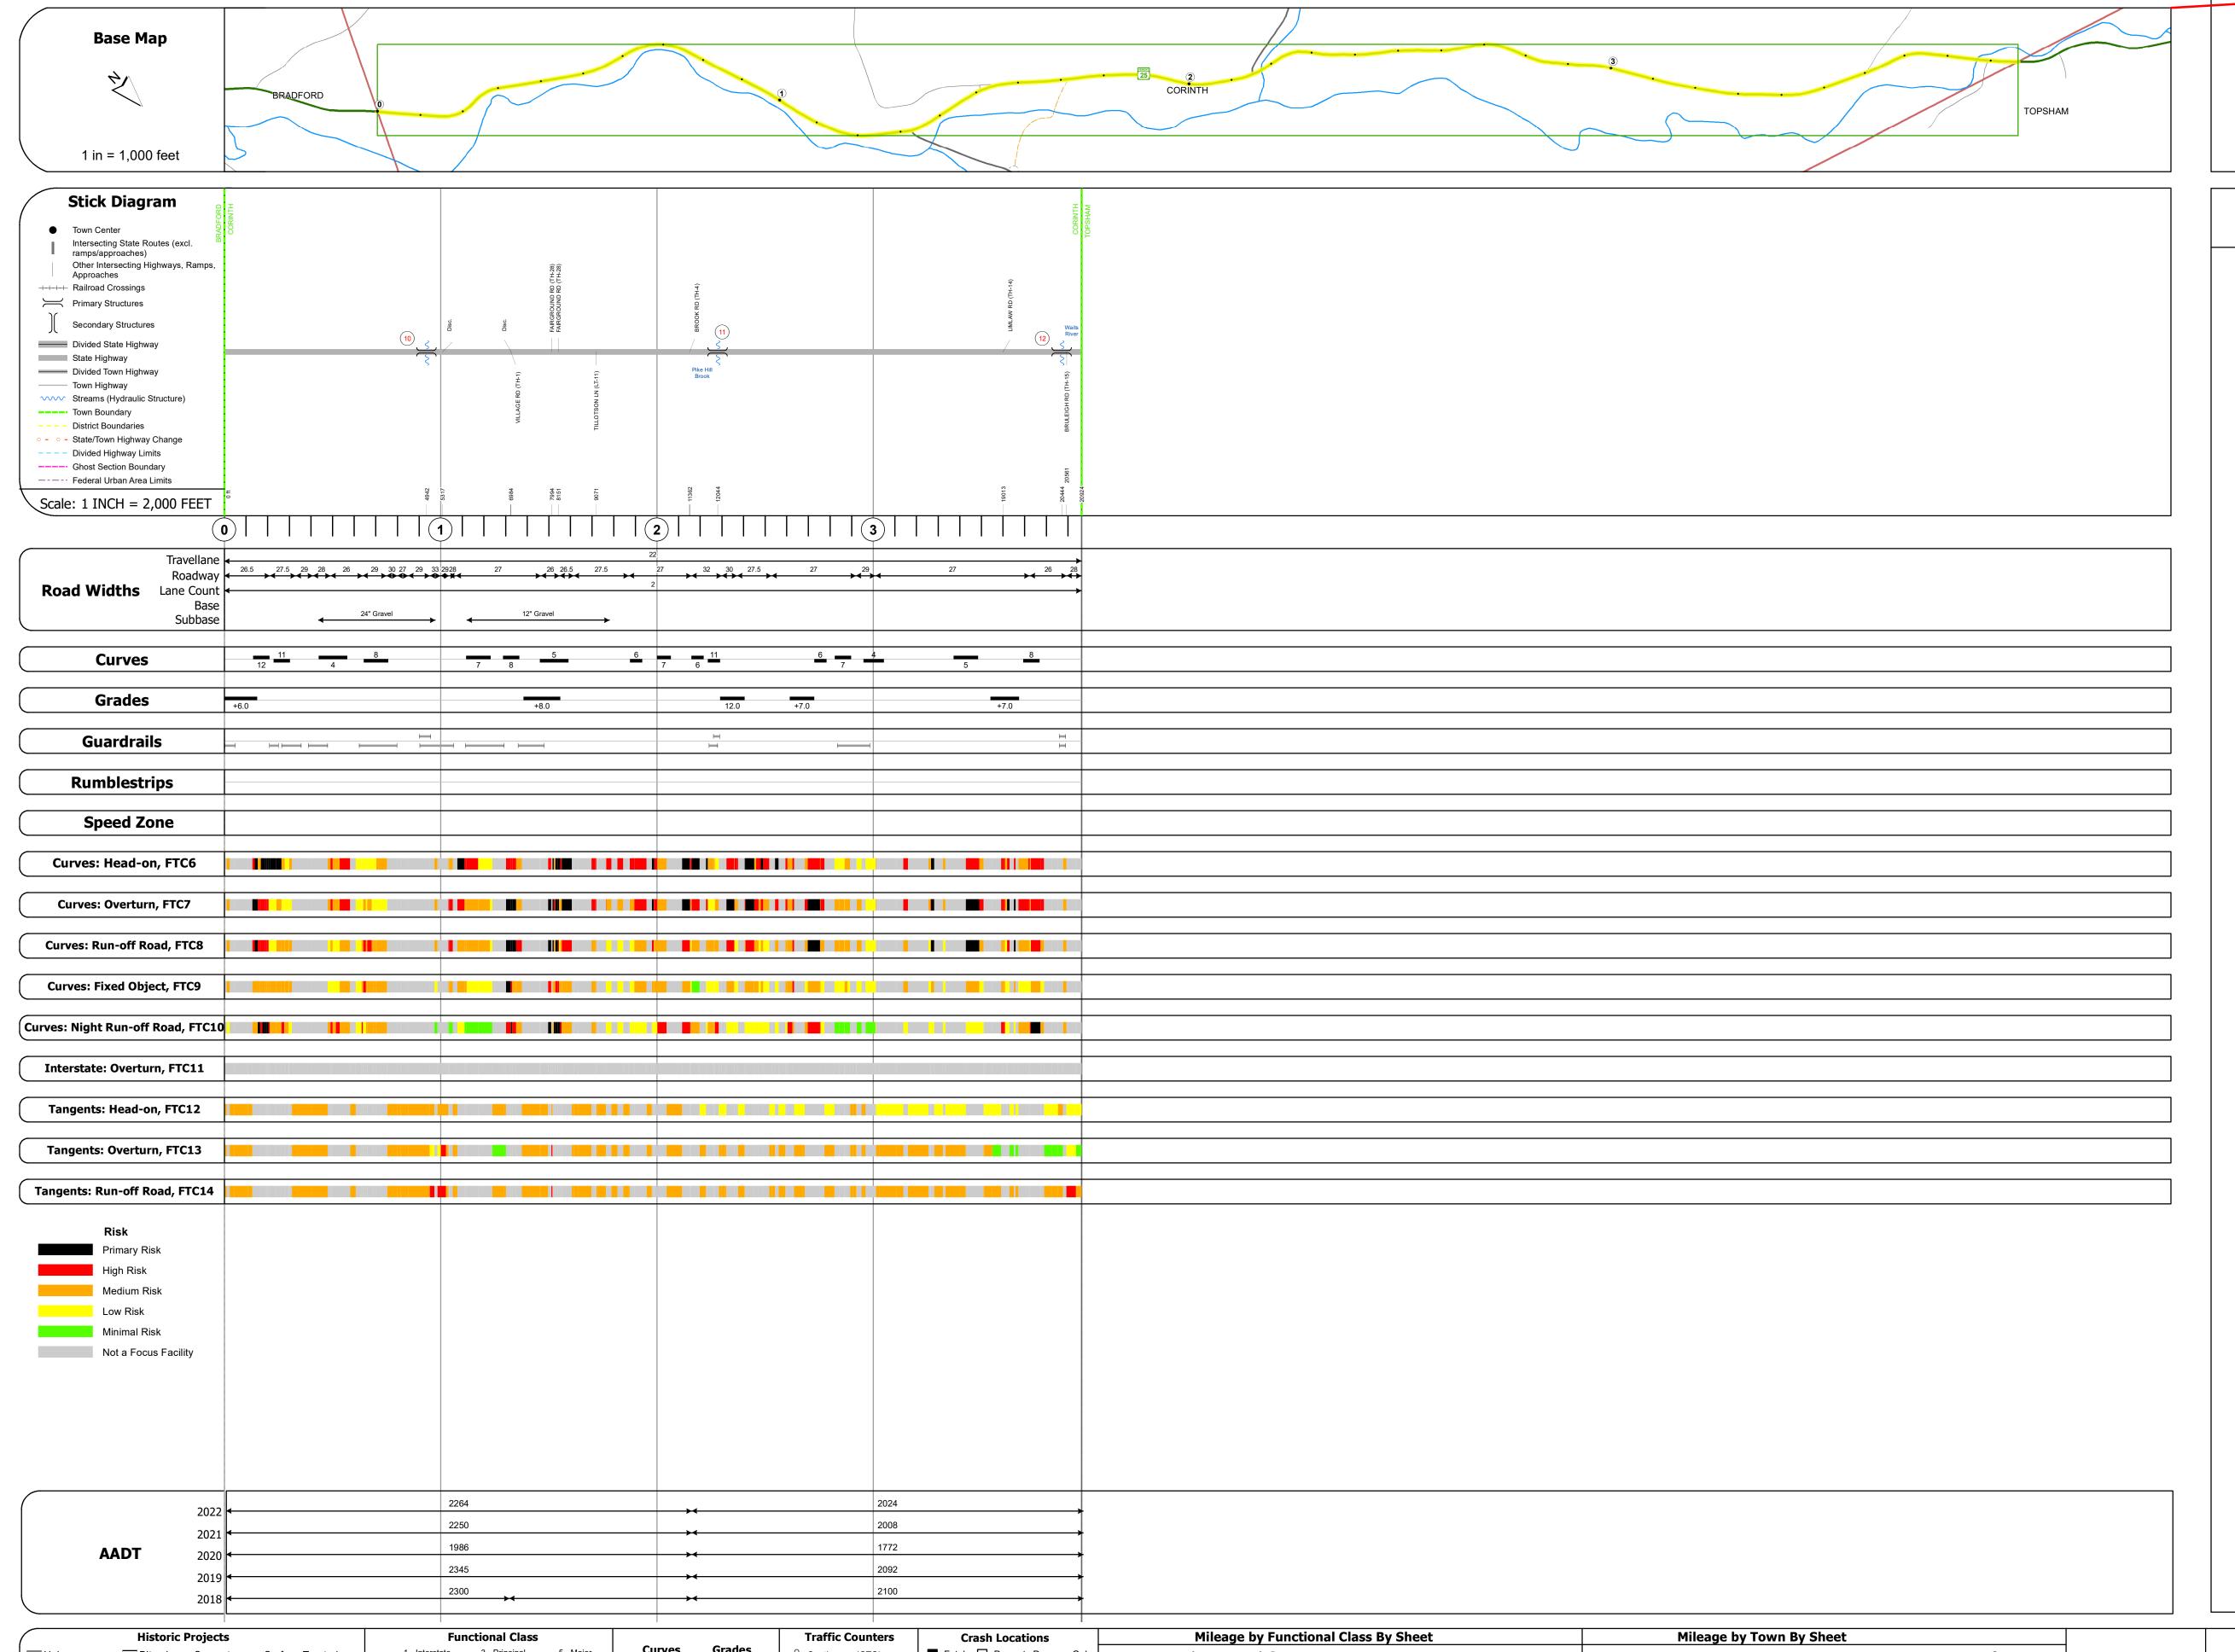

Bridge 10:
Culvert - 1947
Structure No. 300031001009051
Length: 17'
Weight Limit: 0
Facility Carried: VT25
Structure Type: CGMPA
Features Intersected: BROOK
Inspection Date: 11/2021
Maintenance: State

Bridge 11:

Slab - 1930
Structure No. 300031001109051
Length: 19'
Width: 34.0'
Weight Limit: 0
Facility Carried: VT25
Structure Type: CONCRETE SLAB
Features Intersected: PIKE HILL BROOK
Surface: Bituminous
Inspection Date: 11/2021
Maintenance: State

Bridge 12:
Tee Beam - 1928
Structure No. 200031001209052
Length: 44'
Height: 100.0'
Width: 26.0'
Weight Limit: 0
Facility Carried: VT 25 ML
Structure Type: T-BEAM WIDE W RLD BM
Features Intersected: WAITS RIVER
Surface: Bituminous
Inspection Date: 7/2021
Maintenance/Ownership: State

■ Fatal □ Property Damage Only 031 4 - Minor Arterial Bituminous Concrete
Bituminous Macadam

Surface Treated
Gravel 1 - Interstate 3 - Principal 5 - Major Collector Continuous (CTC) **ROUTE** 3.963 | CORINTH - V025-0905 3.963 of 3.963 **TOWN** Date: 04/03/24 **DISTRICT** Left (percent) grade up grade down 

 Weigh-In-Motion (WIM)
 ☐ Injury
 ☐ Unknown Crash Type

 Retreatment Elituminous Macadam 2 - Other 4 - Minor Freeways and Arterial Cold Plane and
Bituminous Concrete
Concrete

Concrete

Cold Plane and
Bituminous Concrete
Bituminous Concrete ▲ Short-Term, Scheduled Resurface VT-25 High Crash Locations (HCL's) △ Short-Term, Unscheduled ■ Bituminous Mix Sections (& Intersections) **1** of **1** Skinny Mix Concrete Road Widths Speed Zones HCL No. 201 - 300 (21 - 30) ETE mileage: CORINTH TWN mileage: ःः Bituminous Seal **L** Gravel 1 - 100 (1 - 10) 301 - 400 (31 - 40) 7.032 to 10.995 25 30 35 40 45 50 55 60 65 0.0 to 3.963 Page Total Mileage: 3.963 mi Page Total Mileage: 3.963 mi