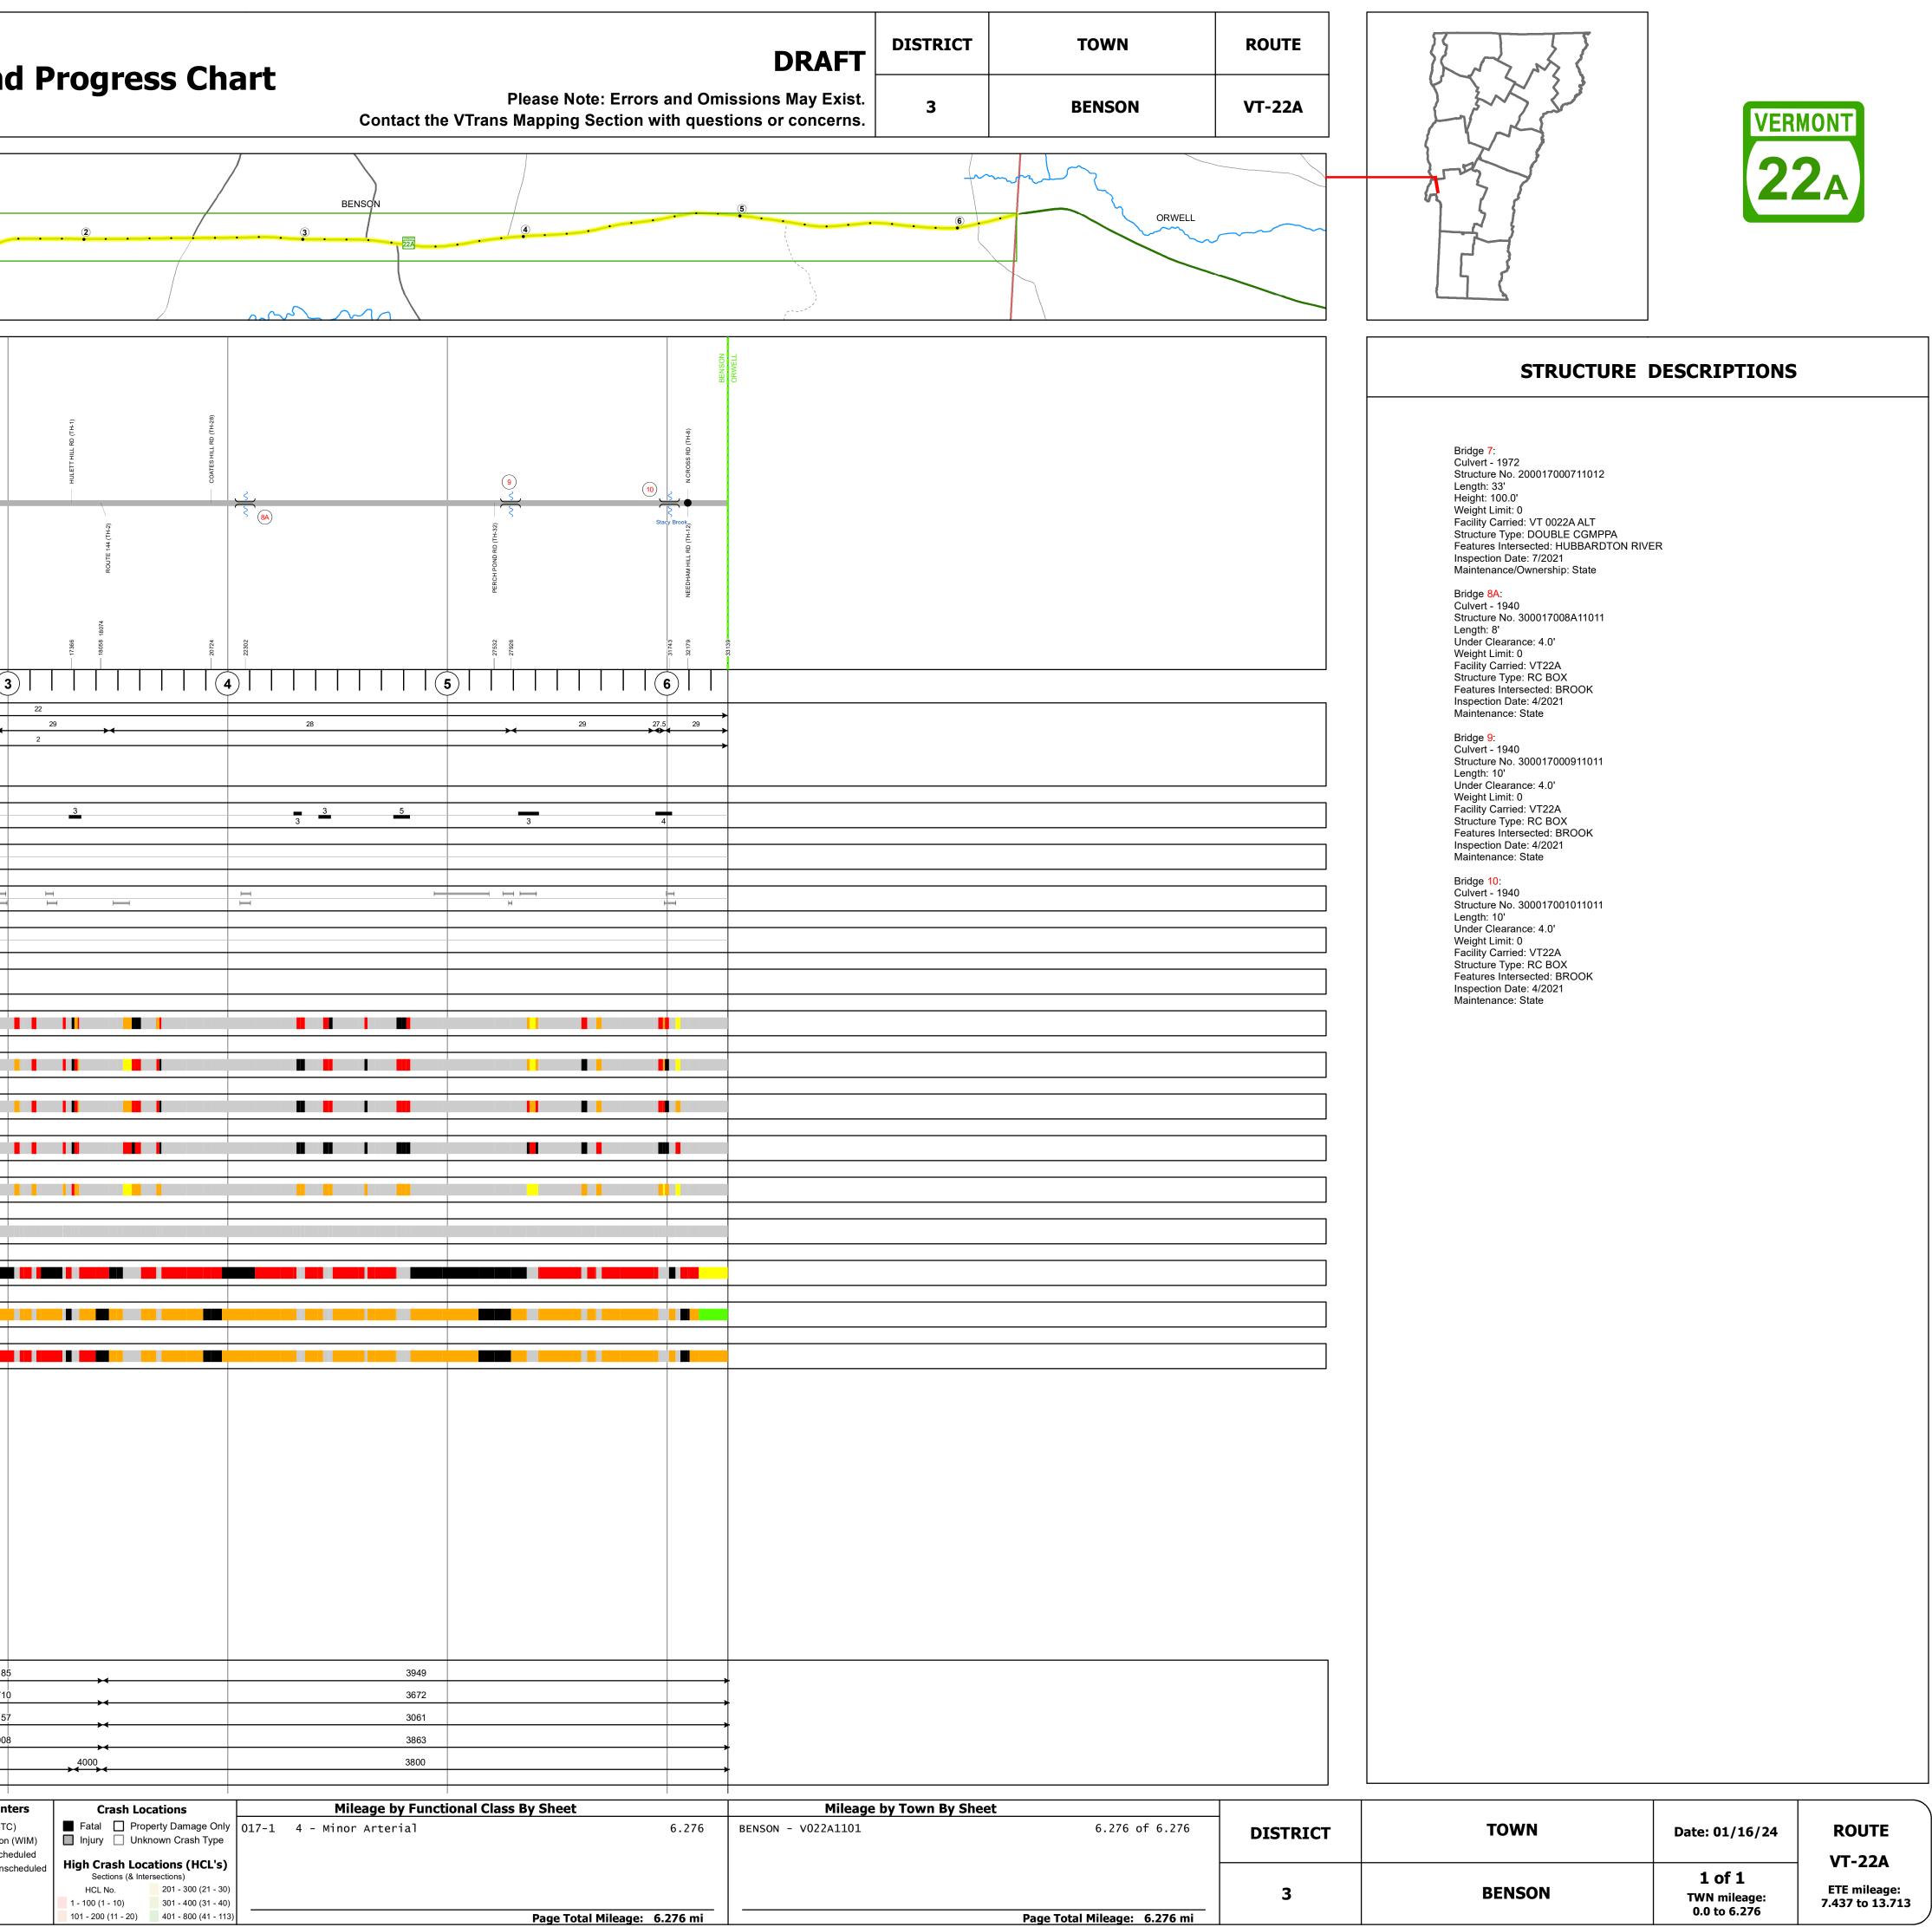

## **Route Log and Progress Chart**

|                                                                                                                    |                                                                                 | 5                                                                                            |                                                                                                    |
|--------------------------------------------------------------------------------------------------------------------|---------------------------------------------------------------------------------|----------------------------------------------------------------------------------------------|----------------------------------------------------------------------------------------------------|
| Base Map                                                                                                           | w                                                                               | EST HAVEN                                                                                    |                                                                                                    |
| Z                                                                                                                  |                                                                                 |                                                                                              | 0                                                                                                  |
|                                                                                                                    | FAIR HAVEN                                                                      |                                                                                              |                                                                                                    |
| 1 in = 2,000 feet                                                                                                  |                                                                                 |                                                                                              | k                                                                                                  |
| Stick Diagram                                                                                                      | Z                                                                               |                                                                                              |                                                                                                    |
| Town Center     Intersecting State Routes (excl.                                                                   | e<br>Re<br>Re<br>Re<br>Re<br>Re<br>Re<br>Re<br>Re<br>Re<br>Re<br>Re<br>Re<br>Re |                                                                                              |                                                                                                    |
| <ul> <li>ramps/approaches)</li> <li>Other Intersecting Highways, Ramps,<br/>Approaches</li> </ul>                  |                                                                                 |                                                                                              |                                                                                                    |
| +++++ Railroad Crossings                                                                                           |                                                                                 |                                                                                              | LAKE RD (TH-3)                                                                                     |
| Secondary Structures Divided State Highway                                                                         |                                                                                 |                                                                                              | I TAKE                                                                                             |
| State Highway<br>Divided Town Highway<br>Town Highway                                                              |                                                                                 |                                                                                              | H-25)                                                                                              |
| <pre>Streams (Hydraulic Structure) Town Boundary</pre>                                                             | EAST RD(TH-7)                                                                   |                                                                                              | MLL POND RD (TH-25)                                                                                |
| <ul> <li> District Boundaries</li> <li>- • - State/Town Highway Change</li> <li> Divided Highway Limits</li> </ul> |                                                                                 |                                                                                              | TW<br>W                                                                                            |
| Ghost Section Boundary     Federal Urban Area Limits                                                               | 9 ft 55 0 ft 34 43                                                              |                                                                                              | 13 12                                                                                              |
| Scale: 1 INCH = 2,000 FEET                                                                                         |                                                                                 |                                                                                              | 2                                                                                                  |
| Travellane                                                                                                         | *                                                                               |                                                                                              |                                                                                                    |
| Road Widths Lane Count                                                                                             | 27 27.5 26.5 27 28.5<br>28.5                                                    | 28 29 27.5                                                                                   | 29 30 28.5 ×                                                                                       |
| Base<br>Subbase                                                                                                    | ← <sup>18"</sup> Gravel                                                         |                                                                                              |                                                                                                    |
| Curves                                                                                                             | 2.5                                                                             | <u> </u>                                                                                     |                                                                                                    |
| Grades                                                                                                             |                                                                                 |                                                                                              | -6.9<br>+4.0A +4.5A                                                                                |
| Guardrails                                                                                                         |                                                                                 |                                                                                              |                                                                                                    |
| Rumblestrips                                                                                                       |                                                                                 |                                                                                              |                                                                                                    |
| Speed Zone                                                                                                         |                                                                                 |                                                                                              |                                                                                                    |
| Curves: Head-on, FTC6                                                                                              |                                                                                 |                                                                                              |                                                                                                    |
| Curves: Overturn, FTC7                                                                                             |                                                                                 |                                                                                              |                                                                                                    |
| Curves: Run-off Road, FTC8                                                                                         |                                                                                 |                                                                                              |                                                                                                    |
| Curves: Fixed Object, FTC9                                                                                         |                                                                                 |                                                                                              |                                                                                                    |
| Curves: Night Run-off Road, FTC10                                                                                  |                                                                                 |                                                                                              |                                                                                                    |
| Interstate: Overturn, FTC11                                                                                        |                                                                                 |                                                                                              |                                                                                                    |
| Tangents: Head-on, FTC12                                                                                           |                                                                                 |                                                                                              |                                                                                                    |
| Tangents: Overturn, FTC13                                                                                          |                                                                                 |                                                                                              |                                                                                                    |
| Tangents: Run-off Road, FTC14                                                                                      |                                                                                 |                                                                                              |                                                                                                    |
| Risk                                                                                                               |                                                                                 |                                                                                              |                                                                                                    |
| Primary Risk<br>High Risk                                                                                          |                                                                                 |                                                                                              |                                                                                                    |
| Medium Risk                                                                                                        |                                                                                 |                                                                                              |                                                                                                    |
| Minimal Risk<br>Not a Focus Facility                                                                               |                                                                                 |                                                                                              |                                                                                                    |
| ·····,                                                                                                             |                                                                                 |                                                                                              |                                                                                                    |
|                                                                                                                    |                                                                                 |                                                                                              |                                                                                                    |
|                                                                                                                    |                                                                                 |                                                                                              |                                                                                                    |
|                                                                                                                    |                                                                                 | 1205                                                                                         |                                                                                                    |
| 2022 2021                                                                                                          |                                                                                 | 4305 4271                                                                                    | 4185<br>41710                                                                                      |
| <b>AADT</b> 2020                                                                                                   | 4                                                                               | 3770<br>4451                                                                                 | 4157                                                                                               |
| 2019<br>2018                                                                                                       | 5400                                                                            | 4400                                                                                         | → 4900<br>→                                                                                        |
| Historic Project                                                                                                   |                                                                                 | Functional Class                                                                             | Traffic Count                                                                                      |
| Unknown Bituminous Concre<br>Retreatment Bituminous Macad                                                          | am Gravel System                                                                | n Arterial Collector                                                                         | Irves     Grades        \begin{tikzed}          -Left        grade up               \begin{tikzed} |
| Resurface<br>Bituminous Mix<br>Skinny Mix<br>Cold Plane and<br>Bituminous Concrete                                 |                                                                                 | ssways                                                                                       | Road Widths (counter ID)                                                                           |
| Bituminous Seal Gravel                                                                                             | iot.state.vt.us/rp/dpr/Dlwebstore/                                              | SPEED SPEED SPEED SPEED SPEED SPEED SPEED SPEED SPEED LIMIT LIMIT SUMIT 35 40 45 50 55 60 65 | (ft) AADT<br>(AADT)                                                                                |