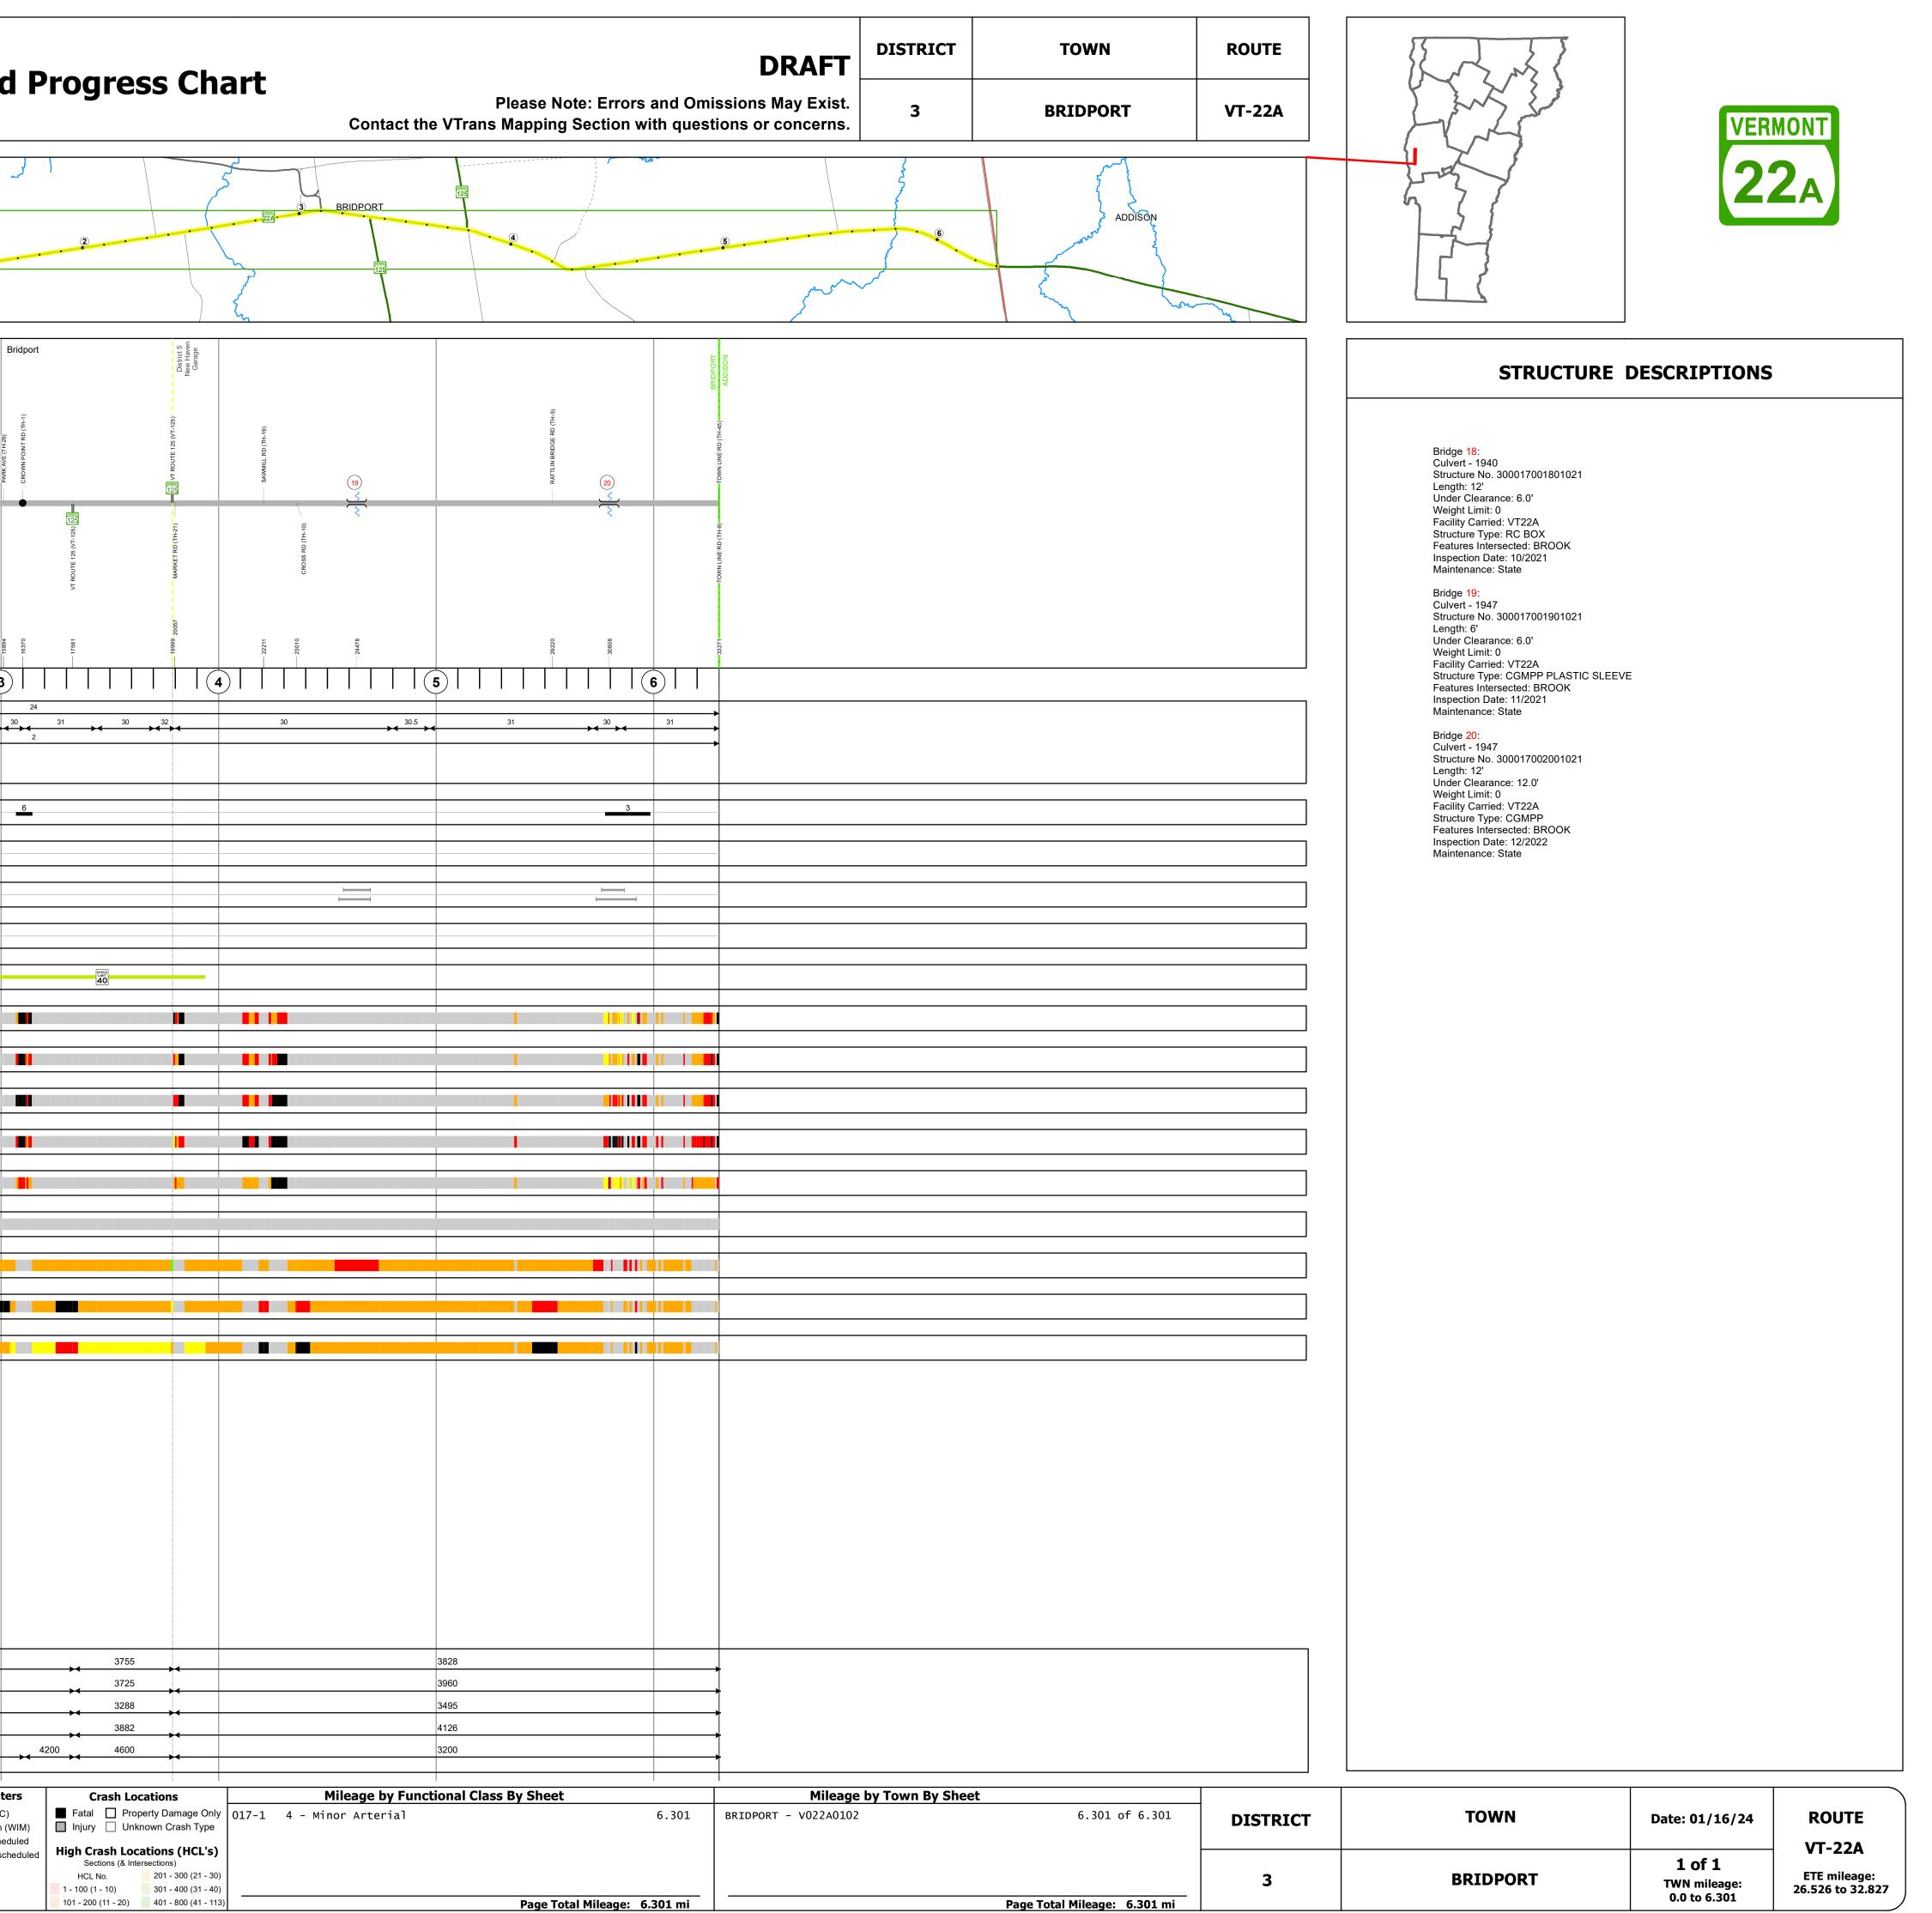

## **Route Log and Progress Chart**

| Base Map                                                                                                                                                                                                                                                                             |                                                                                                 |                                                           |                                                          |
|--------------------------------------------------------------------------------------------------------------------------------------------------------------------------------------------------------------------------------------------------------------------------------------|-------------------------------------------------------------------------------------------------|-----------------------------------------------------------|----------------------------------------------------------|
| z                                                                                                                                                                                                                                                                                    | SHOREHAM                                                                                        |                                                           |                                                          |
| 1 in = 2,000 feet                                                                                                                                                                                                                                                                    |                                                                                                 |                                                           |                                                          |
| Stick Diagram                                                                                                                                                                                                                                                                        | <b>E</b>                                                                                        |                                                           |                                                          |
| <ul> <li>Town Center</li> <li>Intersecting State Routes (excl. ramps/approaches)</li> <li>Other Intersecting Highways, Ramps, Approaches</li> <li>++++ Railroad Crossings</li> <li>→ Primary Structures</li> <li>)( Secondary Structures</li> <li>→ Divided State Highway</li> </ul> | BRIDPORT                                                                                        |                                                           | SHORT ST (TH-39)<br>SHORT ST (TH-39)<br>BARK AVE (TH-23) |
| State Highway<br>Divided Town Highway<br>Town Highway<br>Streams (Hydraulic Structure)<br>Town Boundary<br>District Boundaries<br>State/Town Highway Change<br>Divided Highway Limits<br>Ghost Section Boundary<br>Federal Urban Area Limits                                         | 0 ft<br>3825                                                                                    | 7151 HEMENWAY RD (TH:31)                                  | 12370<br>13060 ORCHARD DR (TH-30)                        |
| Scale: 1 INCH = 2,000 FEET                                                                                                                                                                                                                                                           |                                                                                                 |                                                           |                                                          |
| Road Widths Travellane<br>Roadway<br>Lane Count<br>Base<br>Subbase                                                                                                                                                                                                                   | < <u>31</u> →<                                                                                  | $\begin{array}{c ccccccccccccccccccccccccccccccccccc$     | $\begin{array}{c c c c c c c c c c c c c c c c c c c $   |
| Curves                                                                                                                                                                                                                                                                               | 6                                                                                               | 5 4                                                       |                                                          |
| Grades                                                                                                                                                                                                                                                                               | -7.0A -3.5<br>+6.2                                                                              |                                                           |                                                          |
| Guardrails                                                                                                                                                                                                                                                                           |                                                                                                 |                                                           |                                                          |
| Rumblestrips                                                                                                                                                                                                                                                                         |                                                                                                 |                                                           |                                                          |
| Speed Zone                                                                                                                                                                                                                                                                           |                                                                                                 |                                                           | seco<br>Luco<br>45                                       |
| Curves: Head-on, FTC6                                                                                                                                                                                                                                                                |                                                                                                 |                                                           |                                                          |
| Curves: Overturn, FTC7                                                                                                                                                                                                                                                               |                                                                                                 |                                                           |                                                          |
| Curves: Run-off Road, FTC8                                                                                                                                                                                                                                                           |                                                                                                 |                                                           |                                                          |
| Curves: Fixed Object, FTC9                                                                                                                                                                                                                                                           |                                                                                                 |                                                           |                                                          |
| Curves: Night Run-off Road, FTC10                                                                                                                                                                                                                                                    |                                                                                                 |                                                           |                                                          |
| Interstate: Overturn, FTC11                                                                                                                                                                                                                                                          |                                                                                                 |                                                           |                                                          |
| Tangents: Head-on, FTC12                                                                                                                                                                                                                                                             |                                                                                                 |                                                           |                                                          |
| Tangents: Overturn, FTC13                                                                                                                                                                                                                                                            |                                                                                                 |                                                           |                                                          |
| Tangents: Run-off Road, FTC14                                                                                                                                                                                                                                                        |                                                                                                 |                                                           |                                                          |
| RiskPrimary RiskHigh RiskMedium RiskLow RiskNot a Focus Facility                                                                                                                                                                                                                     |                                                                                                 |                                                           |                                                          |
| 2022<br>2021<br><b>AADT</b> 2020                                                                                                                                                                                                                                                     | <                                                                                               | 4169<br>3592<br>3169                                      |                                                          |
| 2019 2018                                                                                                                                                                                                                                                                            | <                                                                                               | 3741<br>3700                                              |                                                          |
| Historic Project                                                                                                                                                                                                                                                                     |                                                                                                 | Functional Class                                          | Traffic Counter                                          |
| Historic Project<br>Unknown<br>Retreatment<br>Bituminous Macad<br>Bituminous Macad<br>Bituminous Macad<br>Bituminous Macad<br>Skinny Mix<br>Skinny Mix<br>Bituminous Seal<br>Indicated plans available - http://vtransmap01.a                                                        | ete Surface Treated<br>Iam Gravel<br>Plant Mix<br>ete Reclaimed Base and<br>Bituminous Concrete | nterstate 3 - Principal 5 - Major C<br>Arterial Collector | urves Grades<br>- Left                                   |