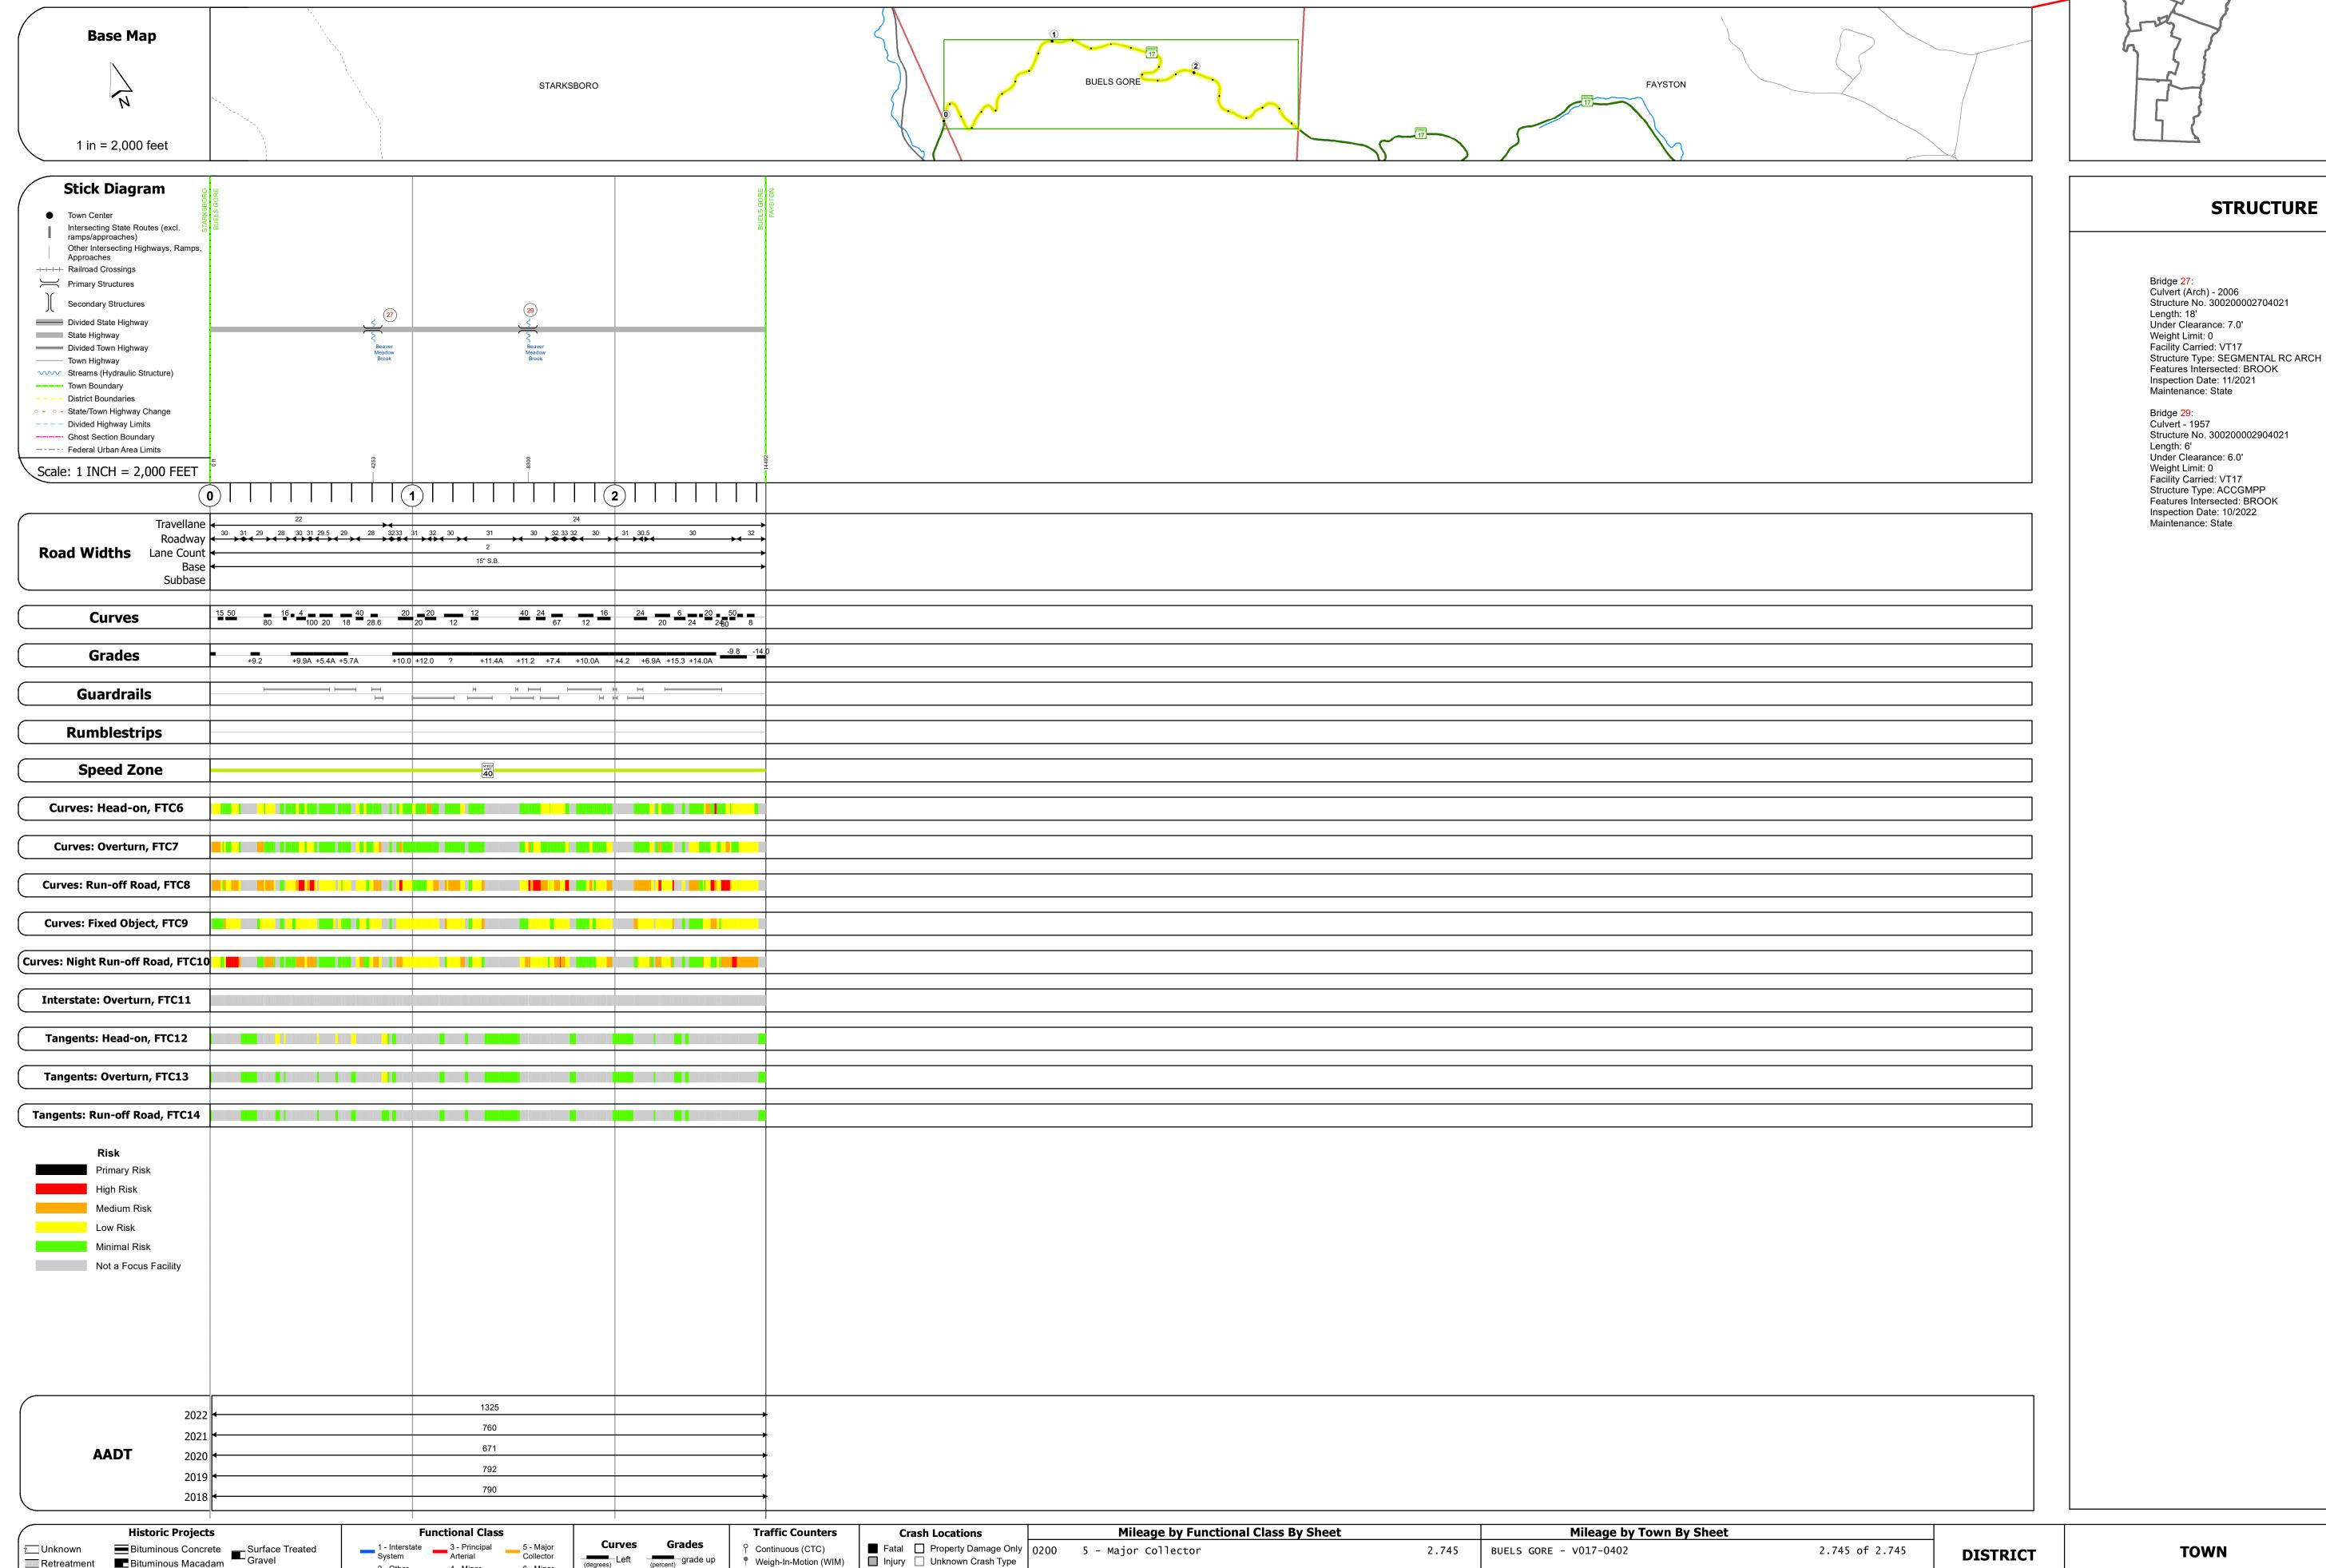

## **Route Log and Progress Chart**

**DRAFT** Please Note: Errors and Omissions May Exist. Contact the VTrans Mapping Section with questions or concerns.

Page Total Mileage: 2.745 mi

**DISTRICT TOWN ROUTE VT-17 BUELS GORE** 

Page Total Mileage: 2.745 mi

STRUCTURE DESCRIPTIONS

| TOWN       | Date: 04/03/24                                | ROUTE                            |  |
|------------|-----------------------------------------------|----------------------------------|--|
|            |                                               | VT-17                            |  |
| BUELS GORE | <b>1 of 1</b><br>TWN mileage:<br>0.0 to 2.745 | ETE mileage:<br>27.198 to 29.943 |  |