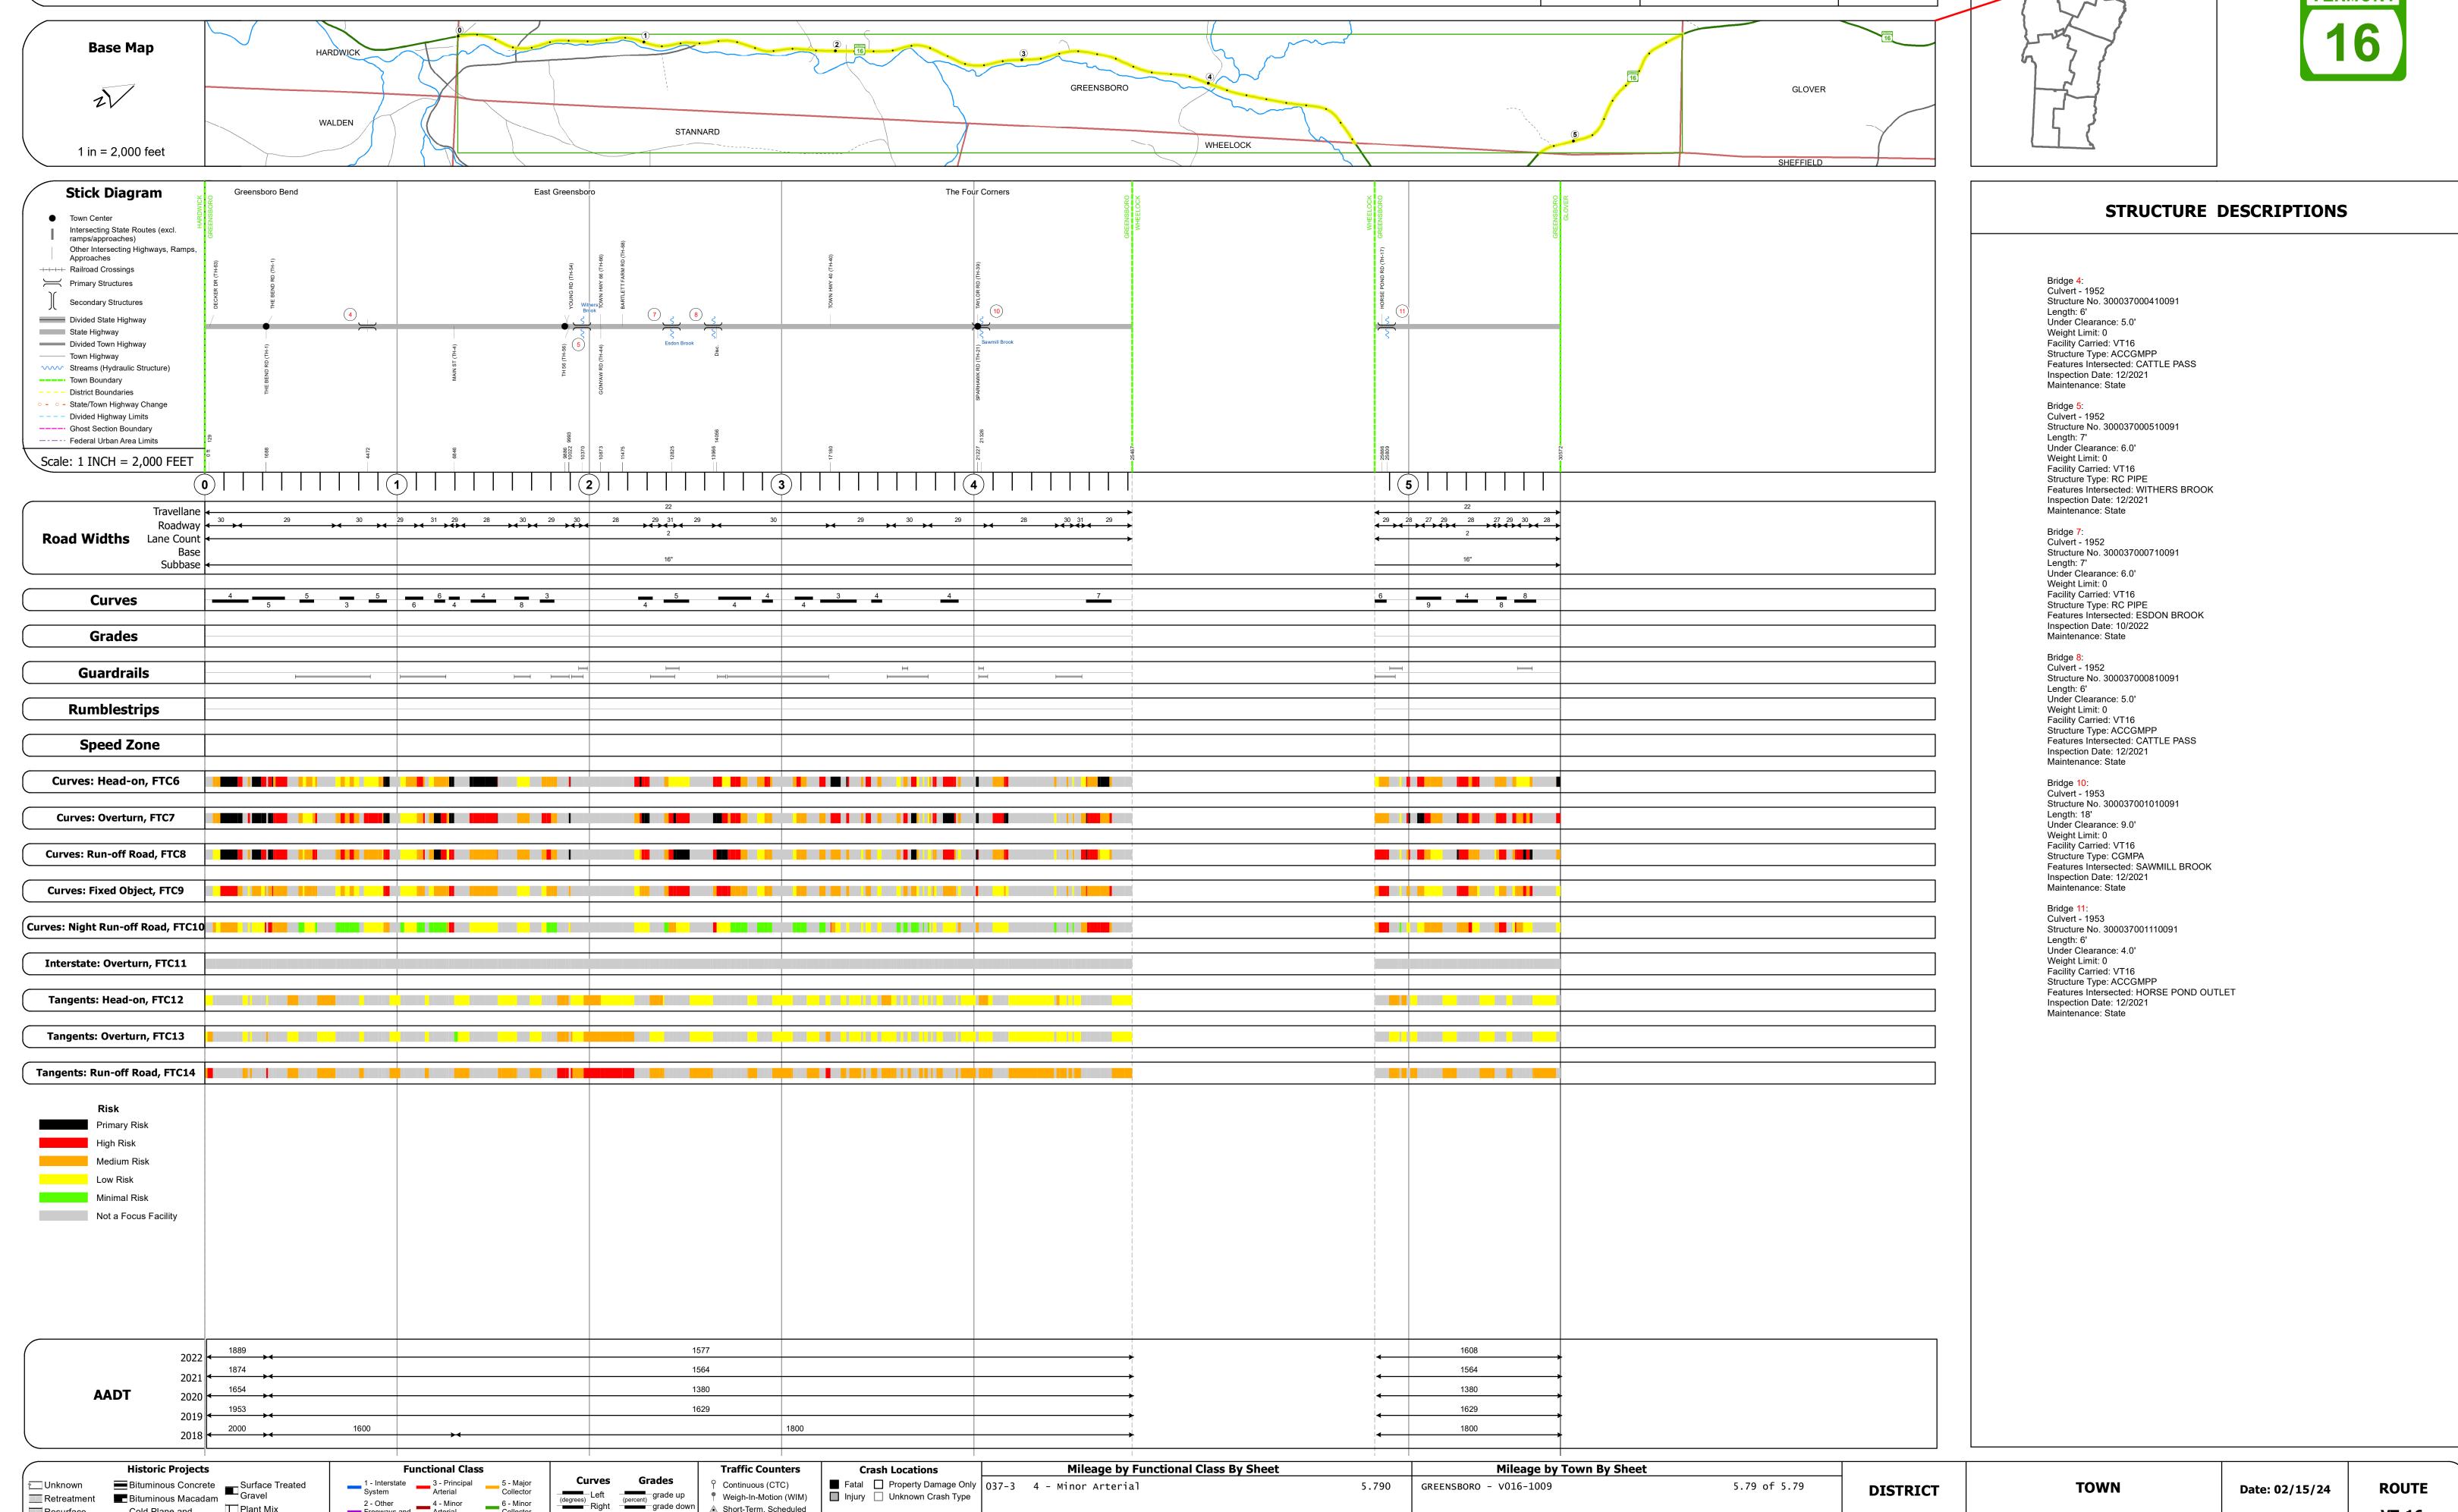

## **Route Log and Progress Chart**

**DRAFT** Please Note: Errors and Omissions May Exist. Contact the VTrans Mapping Section with questions or concerns.

**DISTRICT TOWN ROUTE VT-16 GREENSBORO** 

Page Total Mileage: 5.790 mi

Speed Zones

▲ Short-Term, Scheduled

**Road Widths** 

△ Short-Term, Unscheduled

High Crash Locations (HCL's)

HCL No. 201 - 300 (21 - 30)

1 - 100 (1 - 10) 301 - 400 (31 - 40)

Sections (& Intersections)

2 - Other 4 - Minor Freeways and Arterial

Expressways

Cold Plane and
Bituminous Concrete

Concrete

Plant Mix
Reclaimed Base and
Bituminous Concrete

Resurface

■ Bituminous Mix

Skinny Mix Concrete

ः∷ Bituminous Seal **L** Gravel

**GREENSBORO**