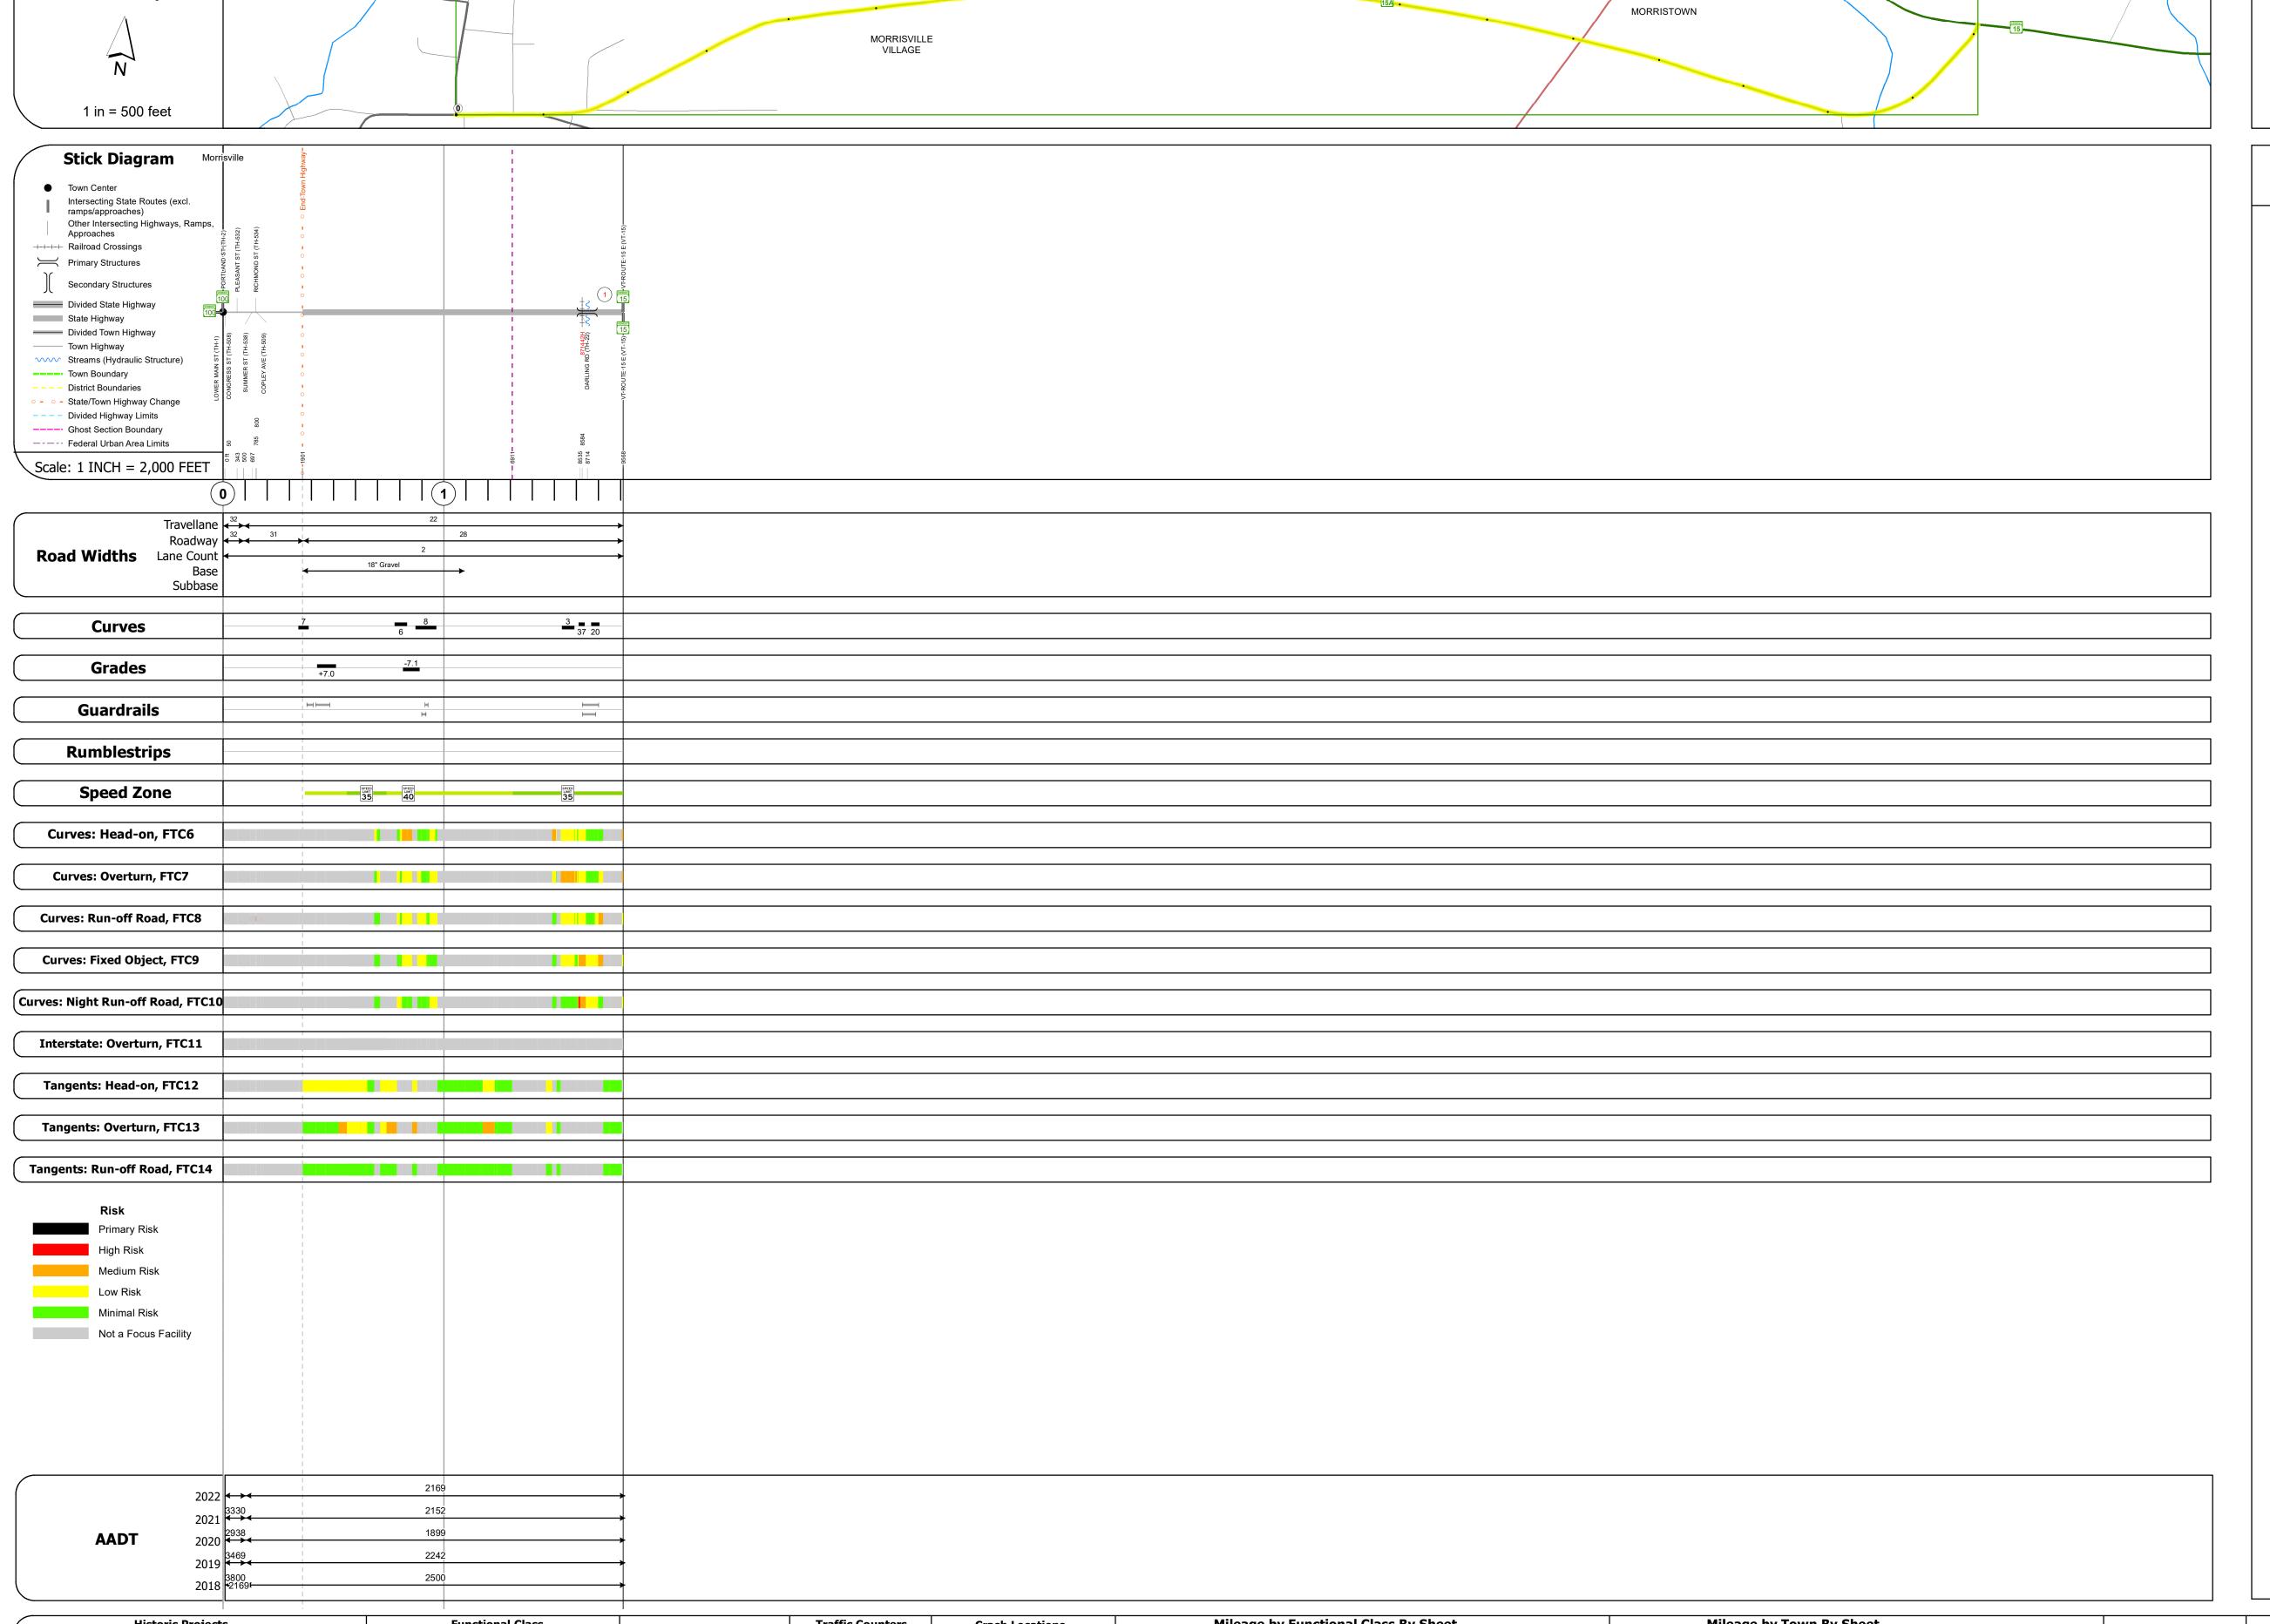

## **Route Log and Progress Chart**

DRAFT

Please Note: Errors and Omissions May Exist.

Contact the VTrans Mapping Section with questions or concerns.

DISTRICT TOWN ROUTE
6 MORRISTOWN VT-15A

## STRUCTURE DESCRIPTIONS

Bridge 1:
Stringer/multi-beam or girder - 2018
Structure No. 200240000108072
Length: 223'
Height: 100.0'
Width: 30.0'
Weight Limit: 0
Facility Carried: VT 0015A ALT
Structure Type: 3 SPAN CURVED GIRDER
Features Intersected: LAMOILLE RIVER
Surface: Bituminous
Inspection Date: 6/2021
Maintenance/Ownership: State