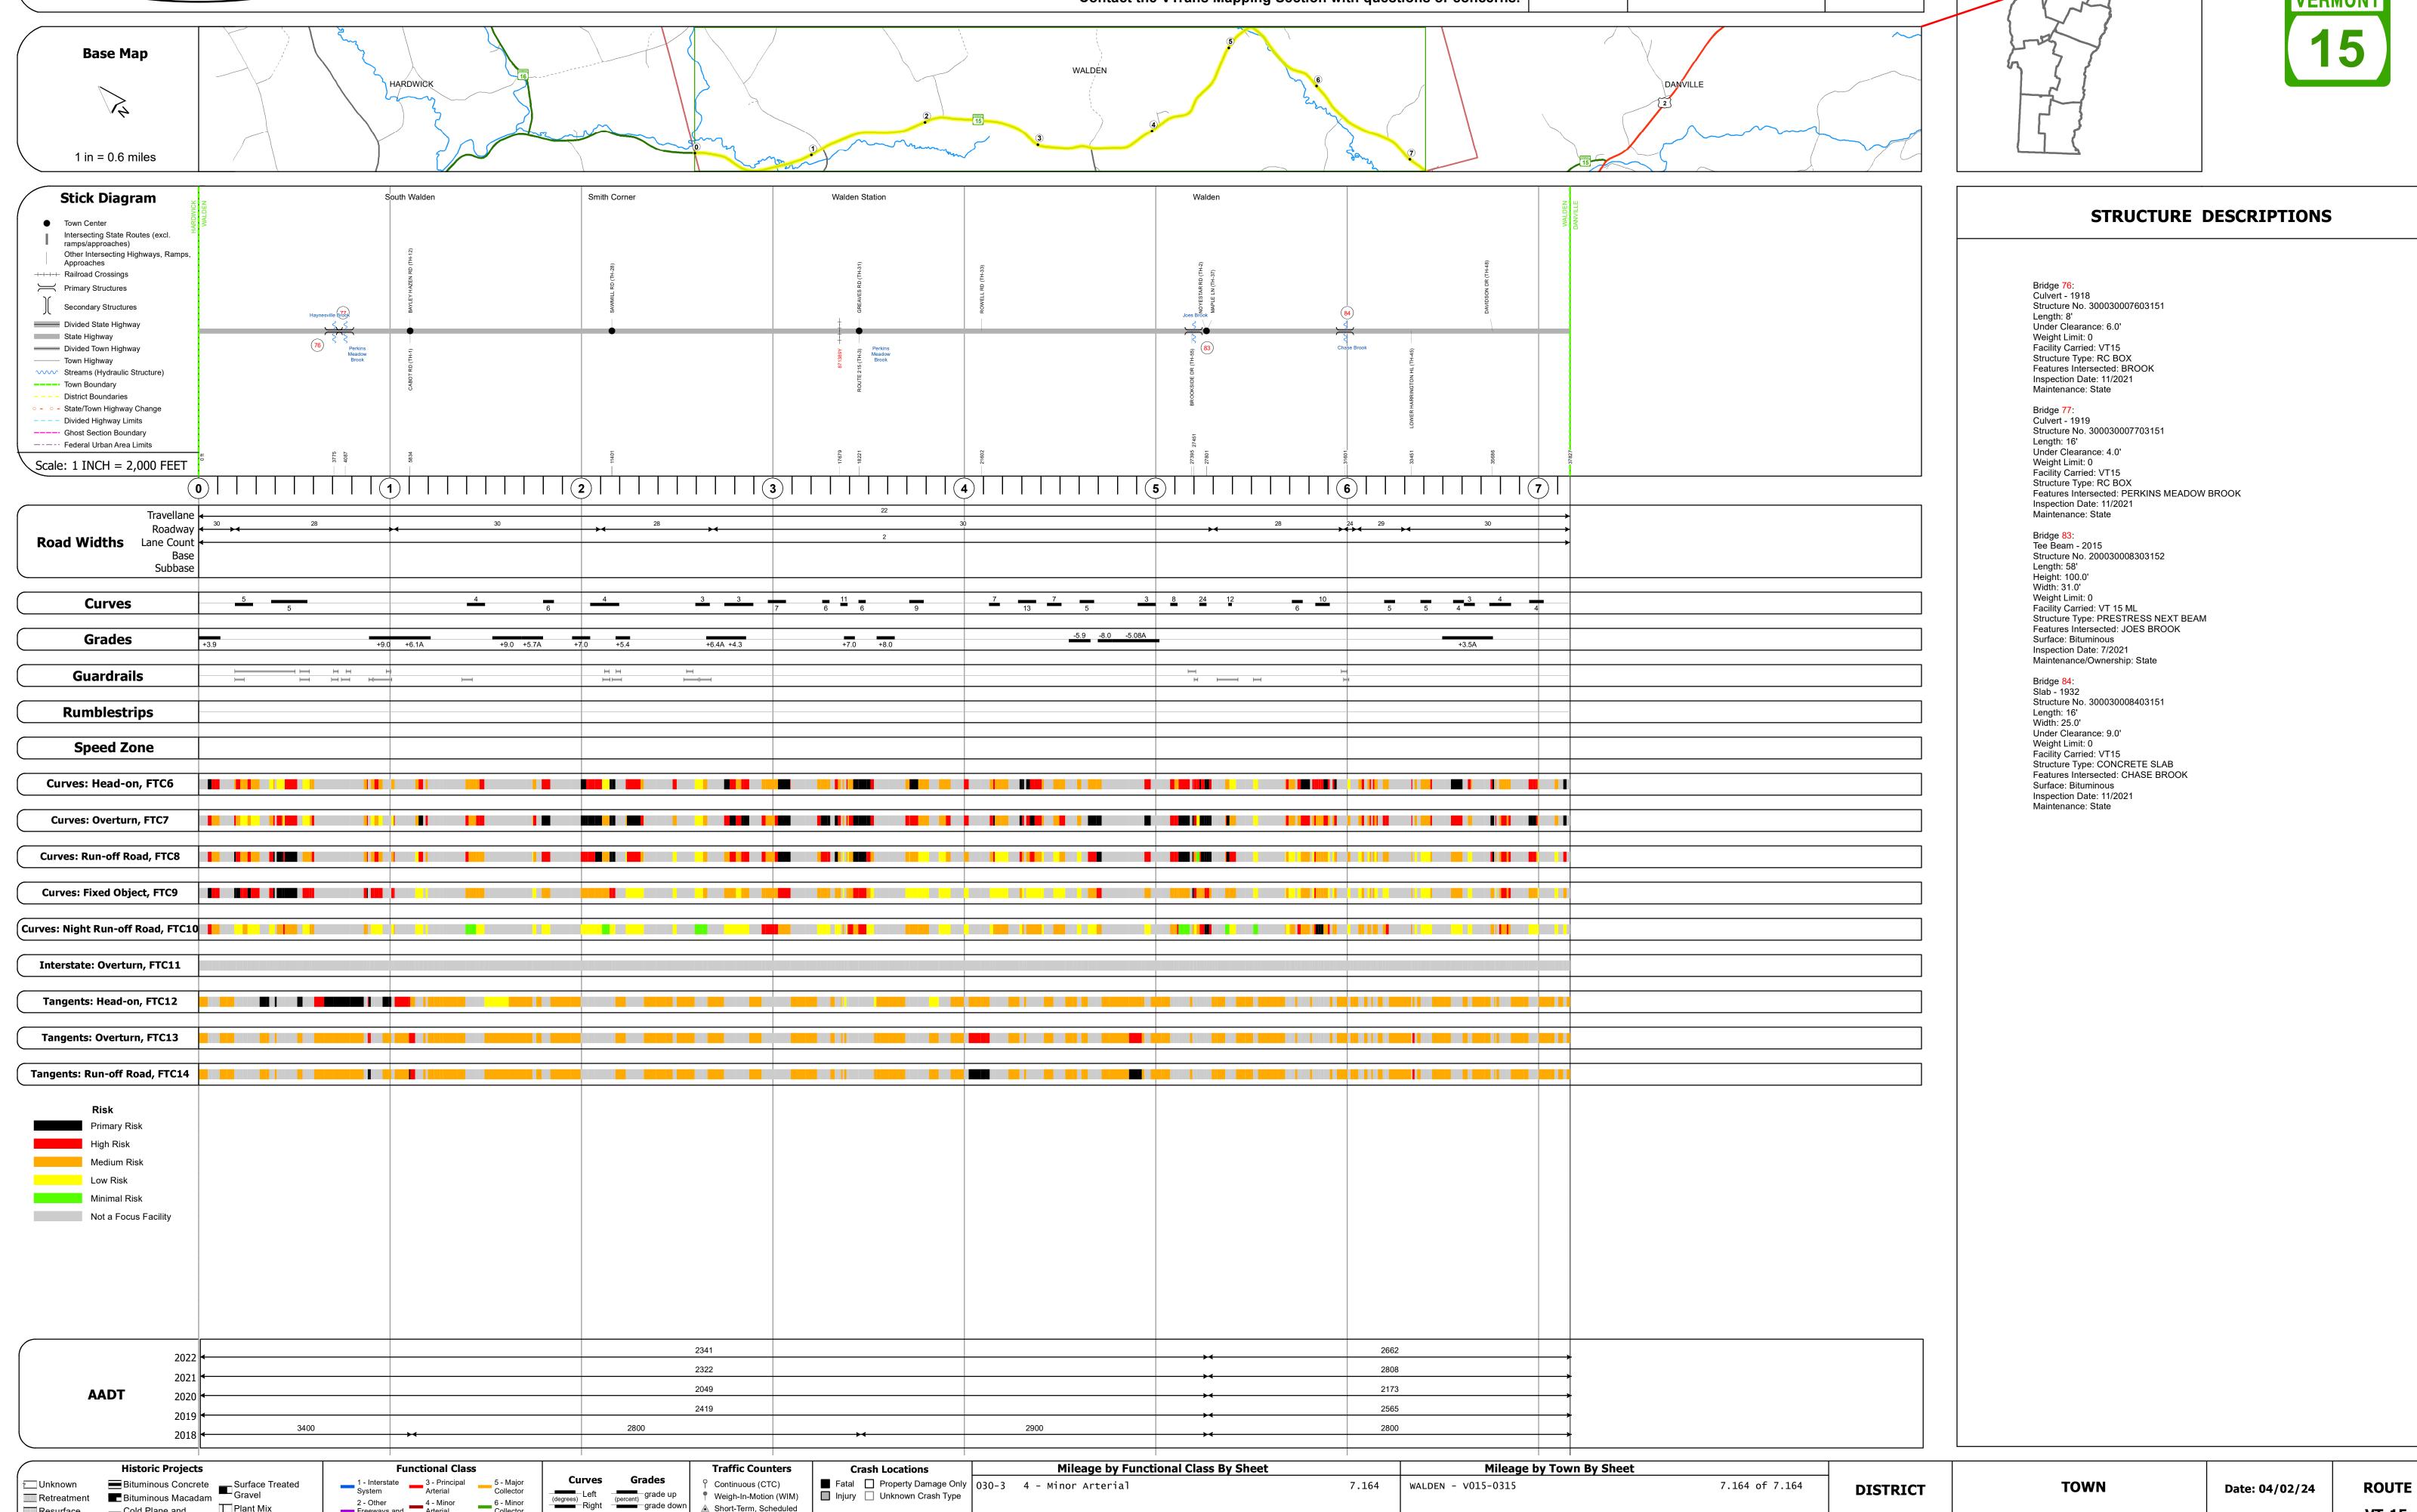

## **Route Log and Progress Chart**

**High Crash Locations (HCL's)** 

HCL No. 201 - 300 (21 - 30)

Sections (& Intersections)

▲ Short-Term, Scheduled

Road Widths

△ Short-Term, Unscheduled

**DRAFT** Please Note: Errors and Omissions May Exist. Contact the VTrans Mapping Section with questions or concerns.

**DISTRICT TOWN ROUTE** VT-15 WALDEN

Page Total Mileage: 7.164 mi

1 of 1

TWN mileage:

0.0 to 7.164

**WALDEN** 

ETE mileage:

59.976 to 67.14

Speed Zones

2 - Other 4 - Minor Freeways and Arterial

Retreatment Bituminous Macadam

Resurface

■ Bituminous Mix

Skinny Mix Concrete

Cold Plane and
Bituminous Concrete
Concrete

Concrete

Cold Plane and
Bituminous Concrete
Bituminous Concrete

Page Total Mileage: 7.164 mi