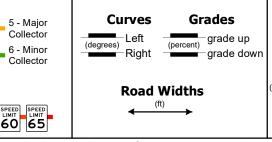

| Functional Class                   |                         |  |  |  |  |
|------------------------------------|-------------------------|--|--|--|--|
| 1 - Interstate System              | 3 - Principal Arterial  |  |  |  |  |
| 2 - Other Freeways and Expressways | 4 - Minor<br>Arterial   |  |  |  |  |
| Speed Zones                        |                         |  |  |  |  |
| SPEED SPEED SPEED SPE              | ED SPEED SPEED SPEED SF |  |  |  |  |