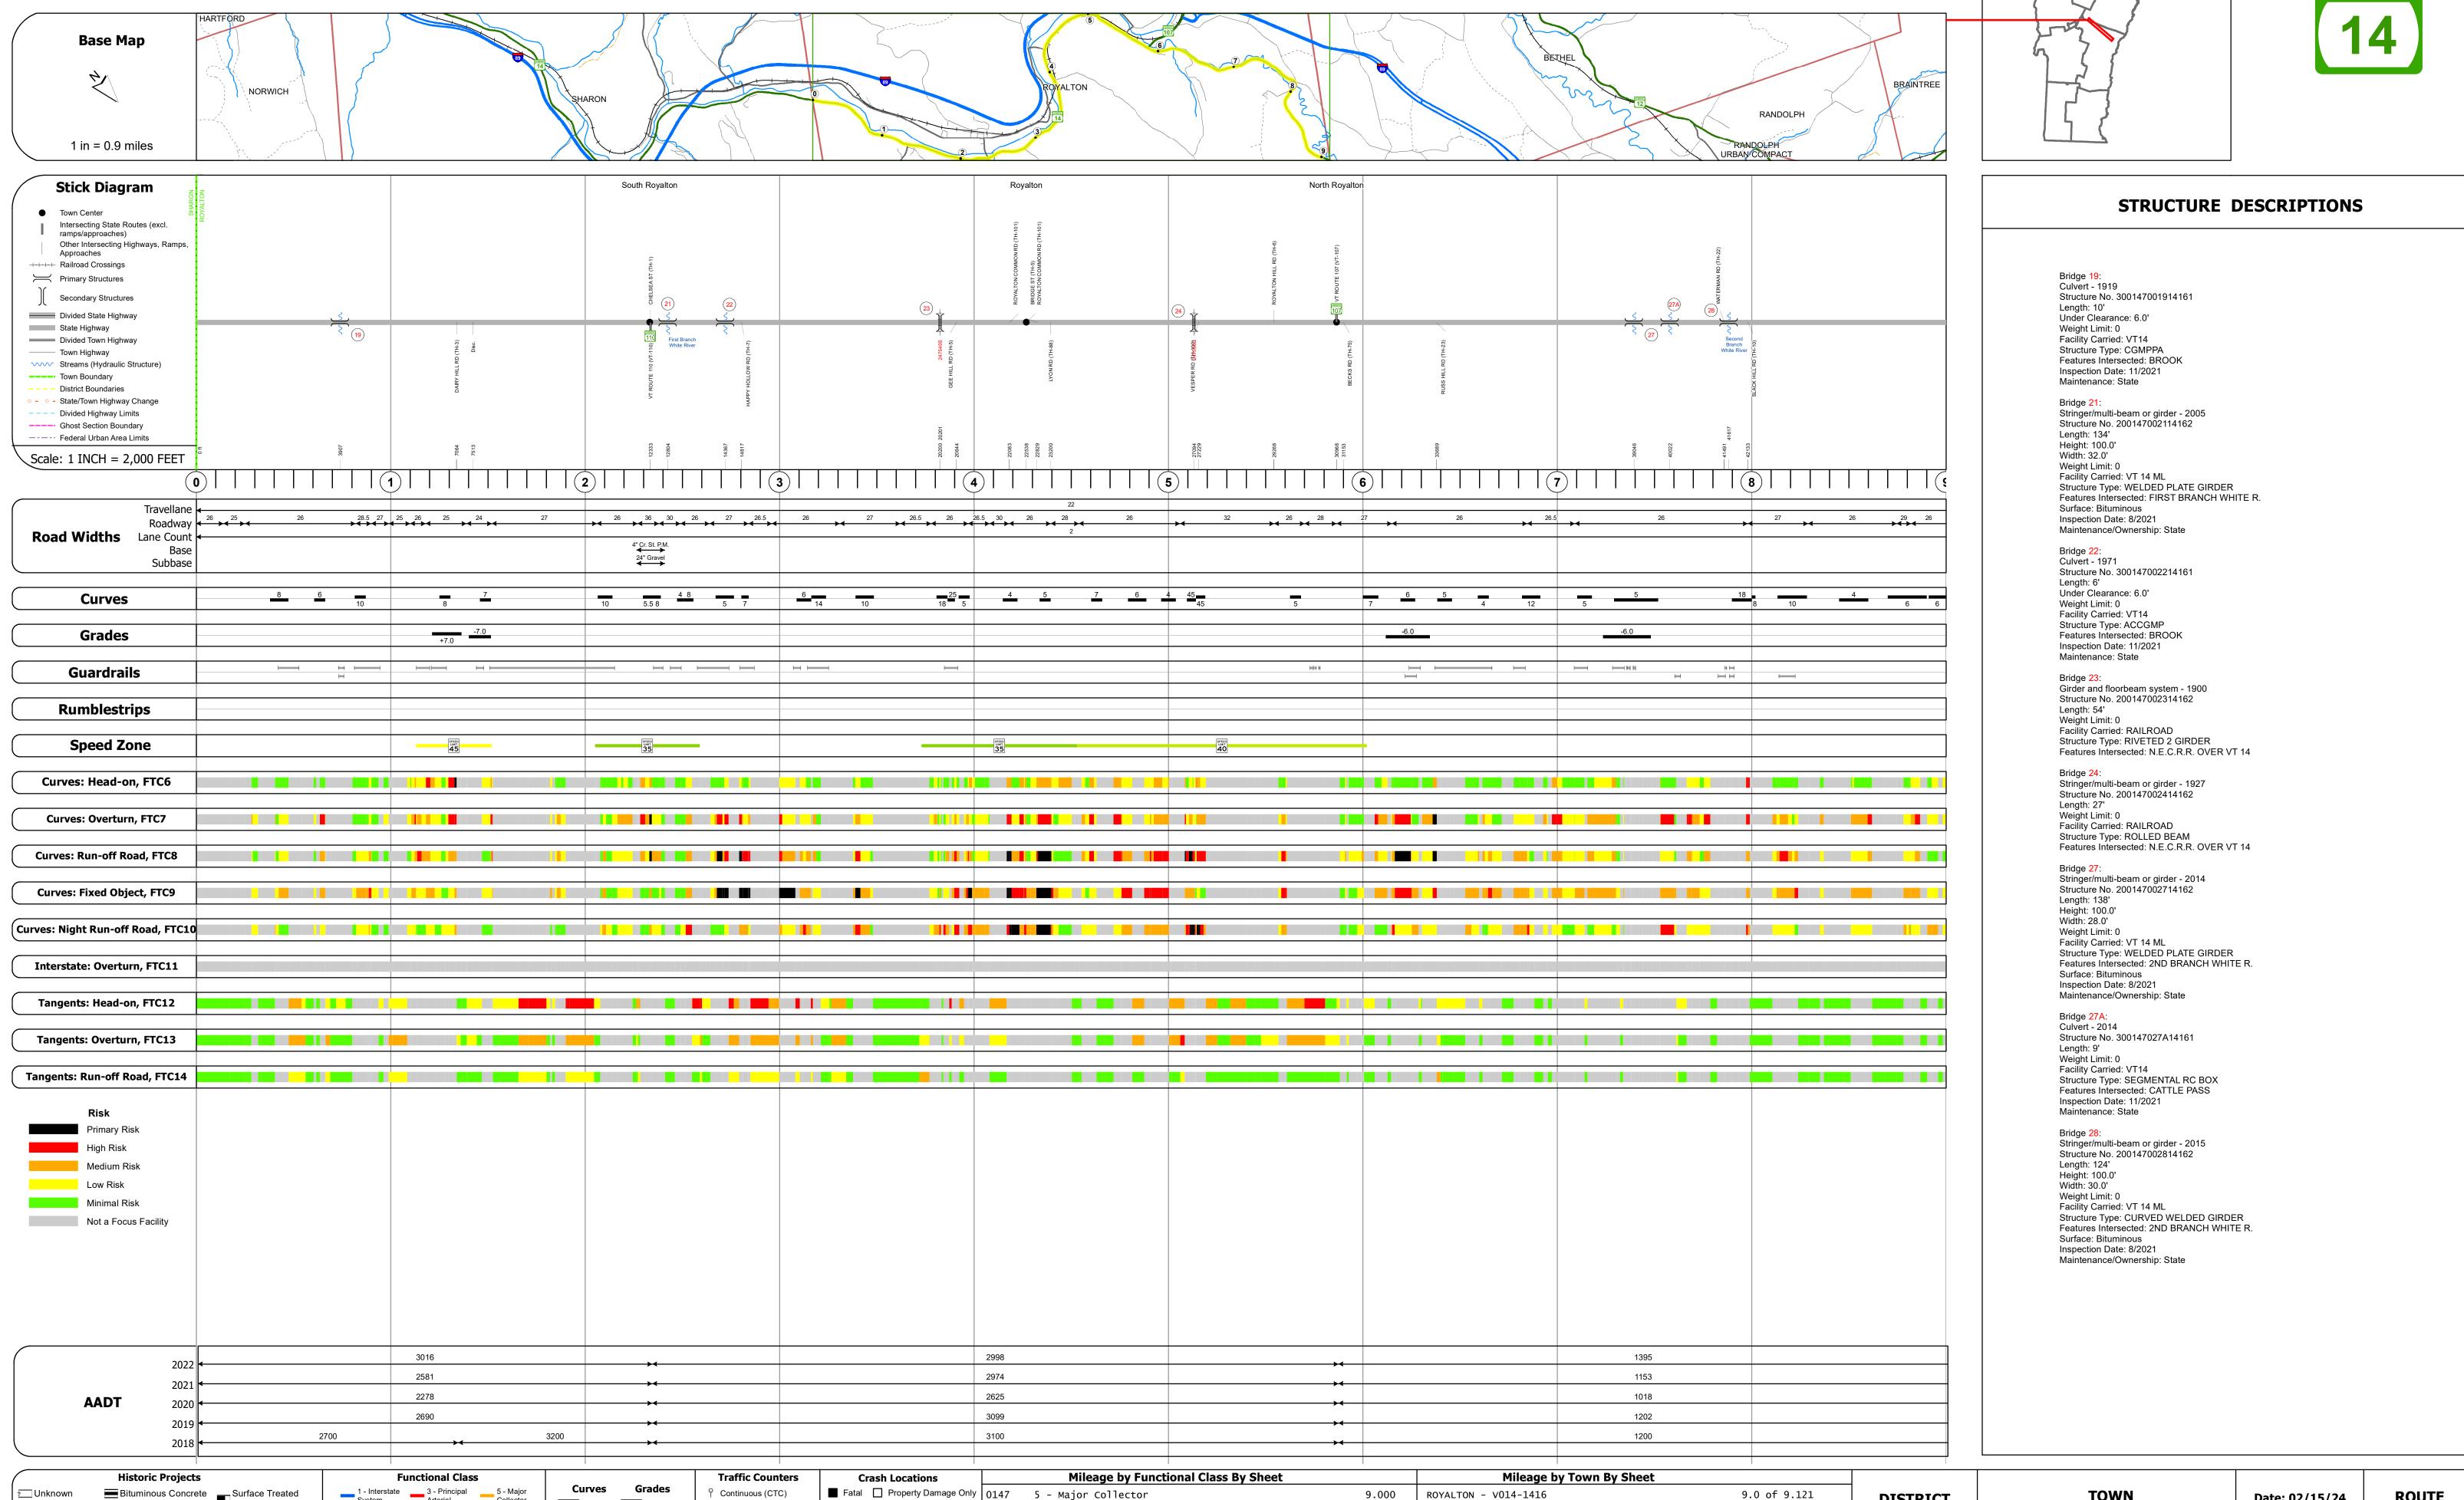

## **Route Log and Progress Chart**

**DRAFT** Please Note: Errors and Omissions May Exist. Contact the VTrans Mapping Section with questions or concerns.

| - | / Historic Projects |                     |                     |  |  |
|---|---------------------|---------------------|---------------------|--|--|
|   | Unknown             | Bituminous Concrete | Surface Treated     |  |  |
|   | Retreatment         | Bituminous Macadam  | Gravel              |  |  |
|   | Resurface           | Cold Plane and      | ☐ Plant Mix         |  |  |
|   | ■ Bituminous Mix    | Bituminous Concrete | Reclaimed Base and  |  |  |
|   | Skinny Mix          | Concrete            | Bituminous Concrete |  |  |
|   | ःः Bituminous Seal  | <b></b> Gravel      |                     |  |  |

| Functional Class                   |                         |  |  |  |  |
|------------------------------------|-------------------------|--|--|--|--|
| 1 - Interstate System              | 3 - Principal Arterial  |  |  |  |  |
| 2 - Other Freeways and Expressways | 4 - Minor<br>Arterial   |  |  |  |  |
| Speed Zones                        |                         |  |  |  |  |
| SPEED SPEED SPEED SPE              | ED SPEED SPEED SPEED SF |  |  |  |  |

| - Major Collector |                     | 9.000               |
|-------------------|---------------------|---------------------|
|                   |                     |                     |
|                   |                     |                     |
|                   |                     |                     |
|                   |                     |                     |
|                   |                     |                     |
|                   | Page Total Mileage: | 9 000 mi            |
|                   |                     | Page Total Mileage: |

| 9.0 of 9.121        | DISTRICT |  |
|---------------------|----------|--|
|                     | 4        |  |
| tal Mileage: 9.0 mi |          |  |
|                     |          |  |

| TOWN     | Date: 02/15/24                       | ROUTON VT-1 ETE mile 15.421 to |
|----------|--------------------------------------|--------------------------------|
| ROYALTON | 1 of 2<br>TWN mileage:<br>0.0 to 9.0 |                                |