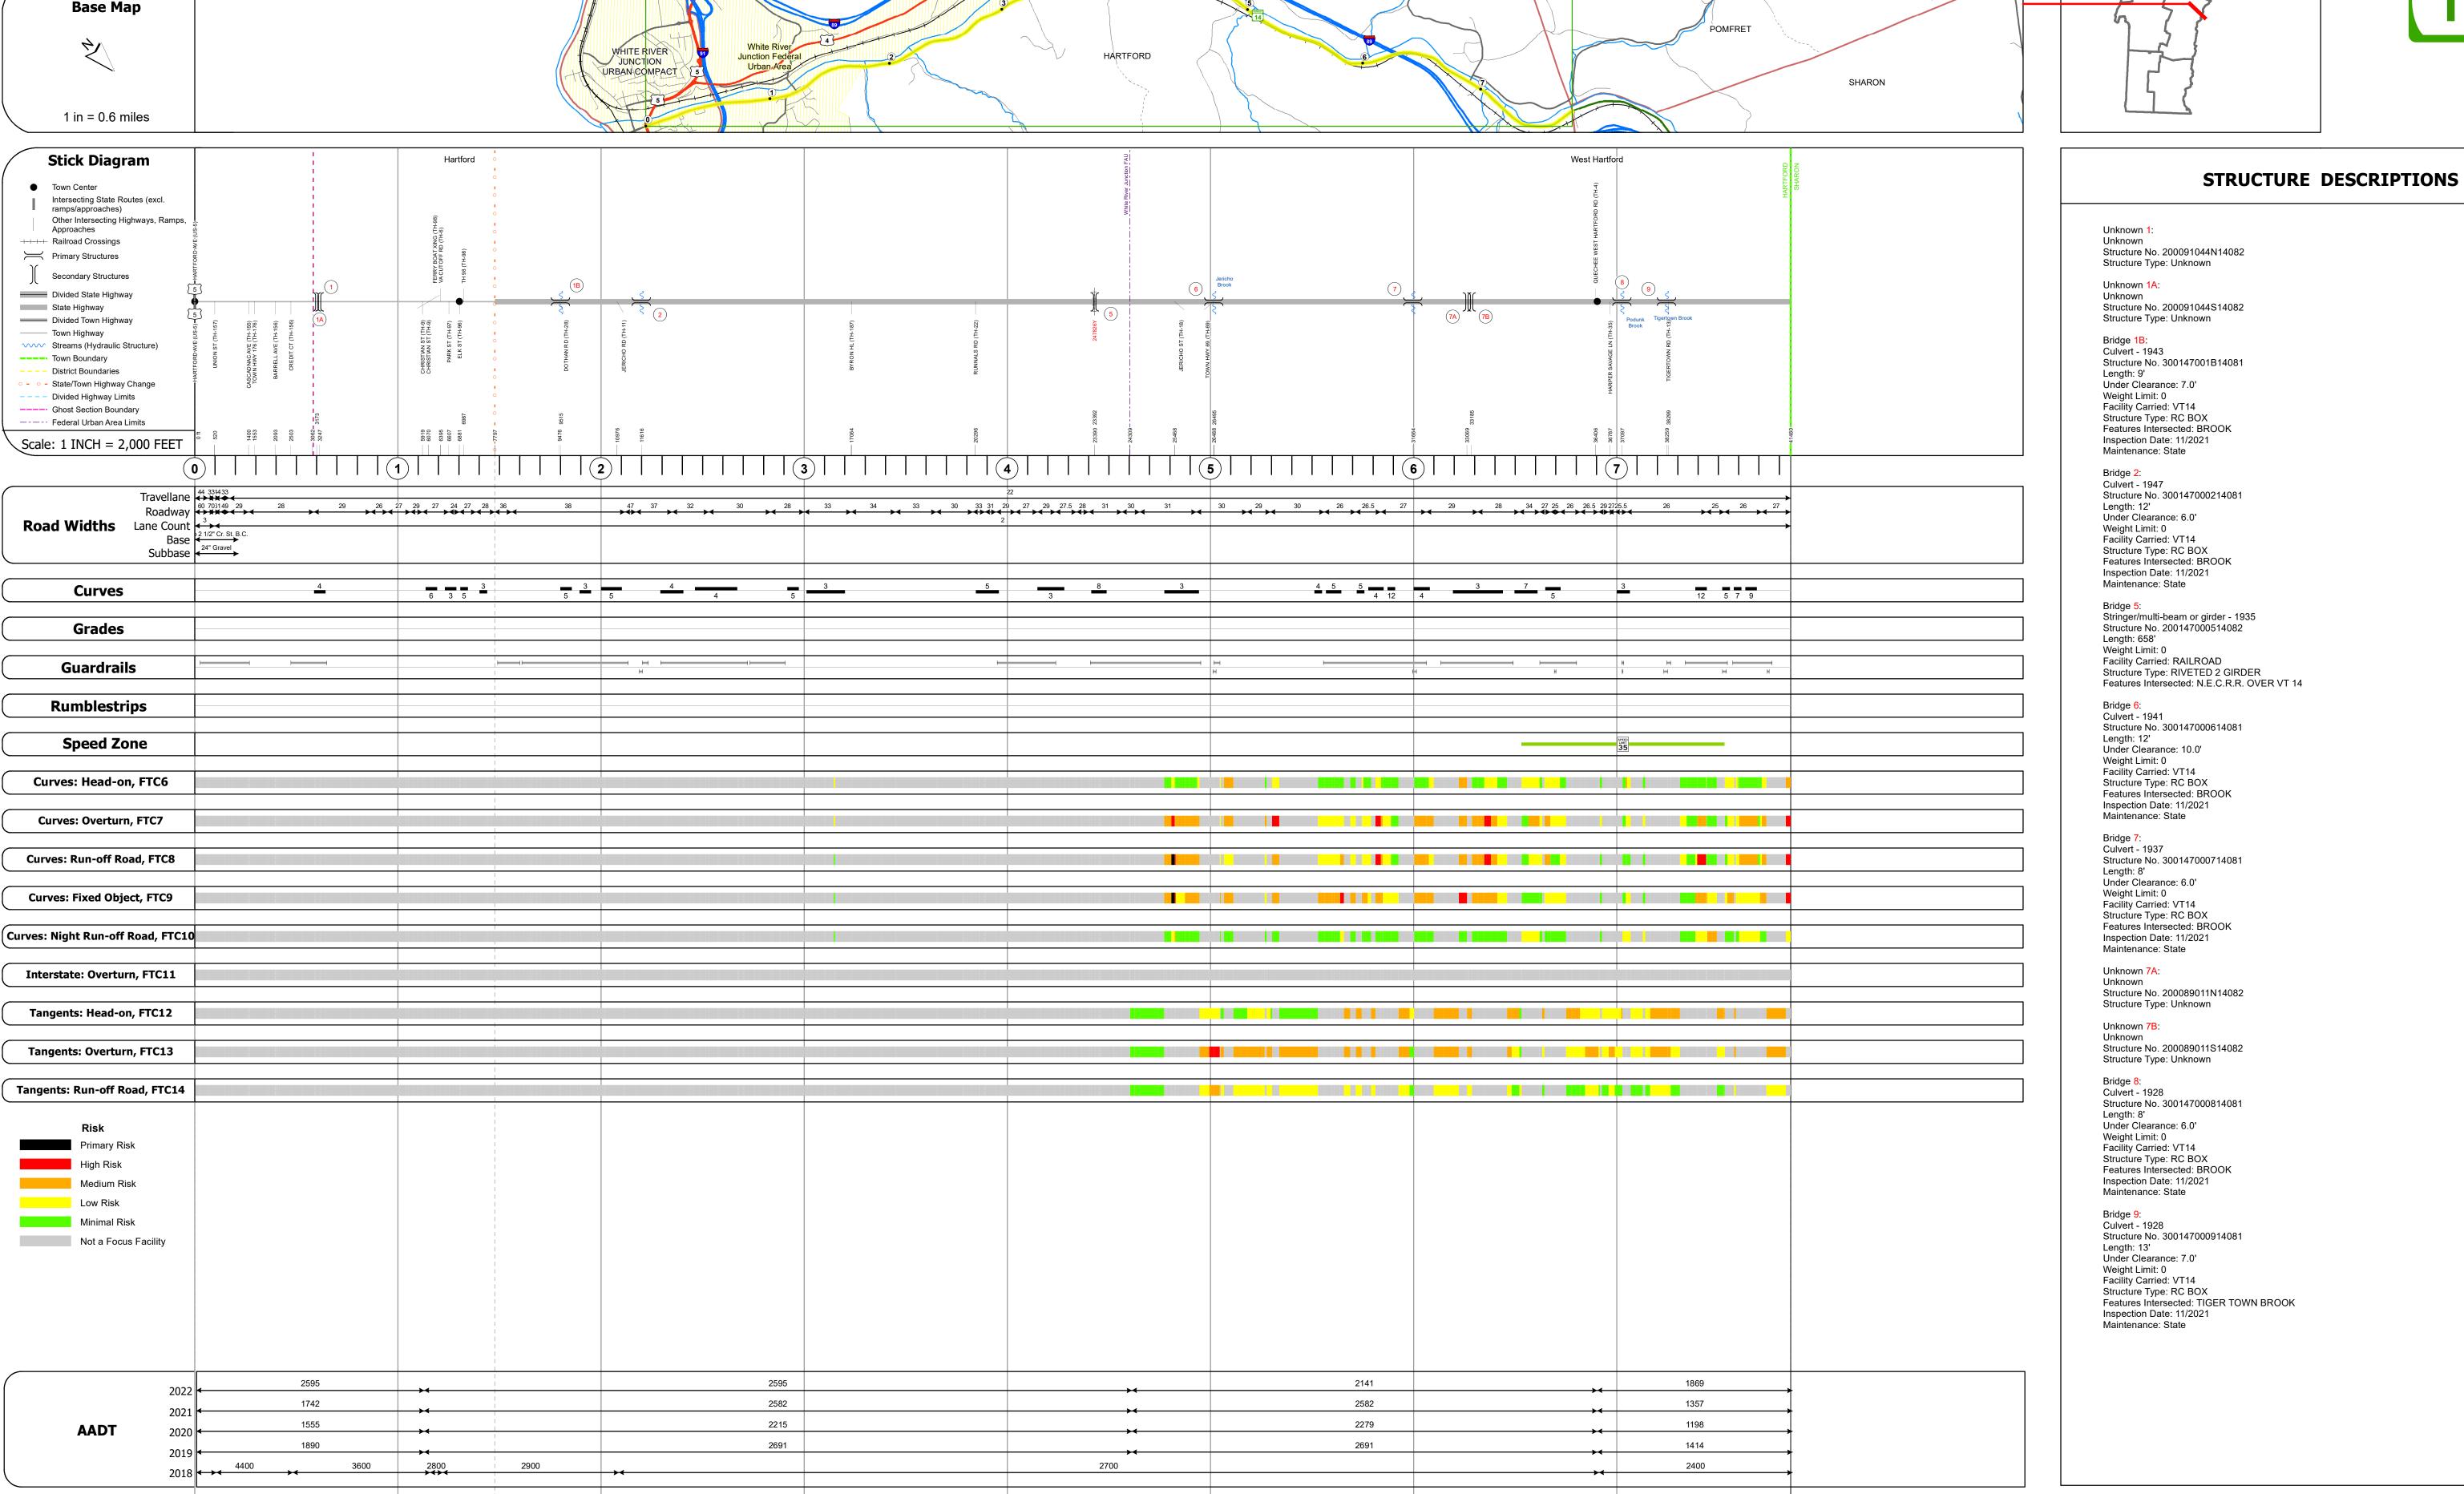

## **Route Log and Progress Chart**

**DRAFT** Please Note: Errors and Omissions May Exist. Contact the VTrans Mapping Section with questions or concerns.

**DISTRICT TOWN ROUTE HARTFORD VT-14** 

|                                                                                   | I :                                                                                                                                                                                                                                                                                                                                                                                                                                                                                                                                                                                                                                                                                                                                                                                                                                                                                                                                                                                                                                                                                                                                                                                                                                                                                                                                                                                                                                                                                                                                                                                                                                                                                                                                                                                                                                                                                                                                                                                                                                                                                                                           |                                          | I                         | I                                        |                                      |                          | I                     |          |  |
|-----------------------------------------------------------------------------------|-------------------------------------------------------------------------------------------------------------------------------------------------------------------------------------------------------------------------------------------------------------------------------------------------------------------------------------------------------------------------------------------------------------------------------------------------------------------------------------------------------------------------------------------------------------------------------------------------------------------------------------------------------------------------------------------------------------------------------------------------------------------------------------------------------------------------------------------------------------------------------------------------------------------------------------------------------------------------------------------------------------------------------------------------------------------------------------------------------------------------------------------------------------------------------------------------------------------------------------------------------------------------------------------------------------------------------------------------------------------------------------------------------------------------------------------------------------------------------------------------------------------------------------------------------------------------------------------------------------------------------------------------------------------------------------------------------------------------------------------------------------------------------------------------------------------------------------------------------------------------------------------------------------------------------------------------------------------------------------------------------------------------------------------------------------------------------------------------------------------------------|------------------------------------------|---------------------------|------------------------------------------|--------------------------------------|--------------------------|-----------------------|----------|--|
| Historic Projects                                                                 | Functional Class                                                                                                                                                                                                                                                                                                                                                                                                                                                                                                                                                                                                                                                                                                                                                                                                                                                                                                                                                                                                                                                                                                                                                                                                                                                                                                                                                                                                                                                                                                                                                                                                                                                                                                                                                                                                                                                                                                                                                                                                                                                                                                              |                                          | Traffic Counters          | Crash Locations                          | Mileage by Functional Class By Sheet | Mileage by Town By Sheet |                       |          |  |
| Unknown Bituminous Concrete Surface Treated                                       | 1 - Interstate 3 - Principal 5 - Major                                                                                                                                                                                                                                                                                                                                                                                                                                                                                                                                                                                                                                                                                                                                                                                                                                                                                                                                                                                                                                                                                                                                                                                                                                                                                                                                                                                                                                                                                                                                                                                                                                                                                                                                                                                                                                                                                                                                                                                                                                                                                        | Curves Grades                            | ○ Continuous (CTC)        | ■ Fatal □ Property Damage Only 0147      | 5 - Major Collector 7.856            | HARTFORD - V014-1408     | 7.856 of 7.856        | DISTRICT |  |
| Retreatment Bituminous Macadam Gravel                                             | System                                                                                                                                                                                                                                                                                                                                                                                                                                                                                                                                                                                                                                                                                                                                                                                                                                                                                                                                                                                                                                                                                                                                                                                                                                                                                                                                                                                                                                                                                                                                                                                                                                                                                                                                                                                                                                                                                                                                                                                                                                                                                                                        | Left (degrees) Circle (percent) grade up | ↑ Weigh-In-Motion (WIM)   | ☐ Injury ☐ Unknown Crash Type            |                                      |                          |                       | DISTRICT |  |
| Resurface Cold Plane and Plant Mix                                                | Freeways and Arterial Collector                                                                                                                                                                                                                                                                                                                                                                                                                                                                                                                                                                                                                                                                                                                                                                                                                                                                                                                                                                                                                                                                                                                                                                                                                                                                                                                                                                                                                                                                                                                                                                                                                                                                                                                                                                                                                                                                                                                                                                                                                                                                                               | Right grade dow                          | n 🛕 Short-Term, Scheduled | High Crash Locations (HCL's)             |                                      |                          |                       |          |  |
| Bituminous Mix  Bituminous Concrete  Reclaimed Base and                           | Expressways                                                                                                                                                                                                                                                                                                                                                                                                                                                                                                                                                                                                                                                                                                                                                                                                                                                                                                                                                                                                                                                                                                                                                                                                                                                                                                                                                                                                                                                                                                                                                                                                                                                                                                                                                                                                                                                                                                                                                                                                                                                                                                                   |                                          | △ Short-Term, Unscheduled | Sections (& Intersections)               |                                      |                          |                       |          |  |
| Skinny Mix Concrete Bituminous Concrete                                           | Speed Zones                                                                                                                                                                                                                                                                                                                                                                                                                                                                                                                                                                                                                                                                                                                                                                                                                                                                                                                                                                                                                                                                                                                                                                                                                                                                                                                                                                                                                                                                                                                                                                                                                                                                                                                                                                                                                                                                                                                                                                                                                                                                                                                   | Road Widths                              | (counter ID)              | HCL No. 201 - 300 (21 - 30)              |                                      |                          |                       | <b>A</b> |  |
| Bituminous Seal Gravel                                                            | SPEED | <b>←</b> (ii)                            | (AADT)                    | 1 - 100 (1 - 10) 301 - 400 (31 - 40)     |                                      |                          |                       | 7        |  |
| Indicated plans available - http://vtransmap01.aot.state.vt.us/rp/dpr/Dlwebstore/ | 25 30 35 40 45 50 55 60 65                                                                                                                                                                                                                                                                                                                                                                                                                                                                                                                                                                                                                                                                                                                                                                                                                                                                                                                                                                                                                                                                                                                                                                                                                                                                                                                                                                                                                                                                                                                                                                                                                                                                                                                                                                                                                                                                                                                                                                                                                                                                                                    |                                          |                           | 101 - 200 (11 - 20) 401 - 800 (41 - 113) | Page Total Mileage: 7.856 mi         | Page To                  | tal Mileage: 7.856 mi |          |  |