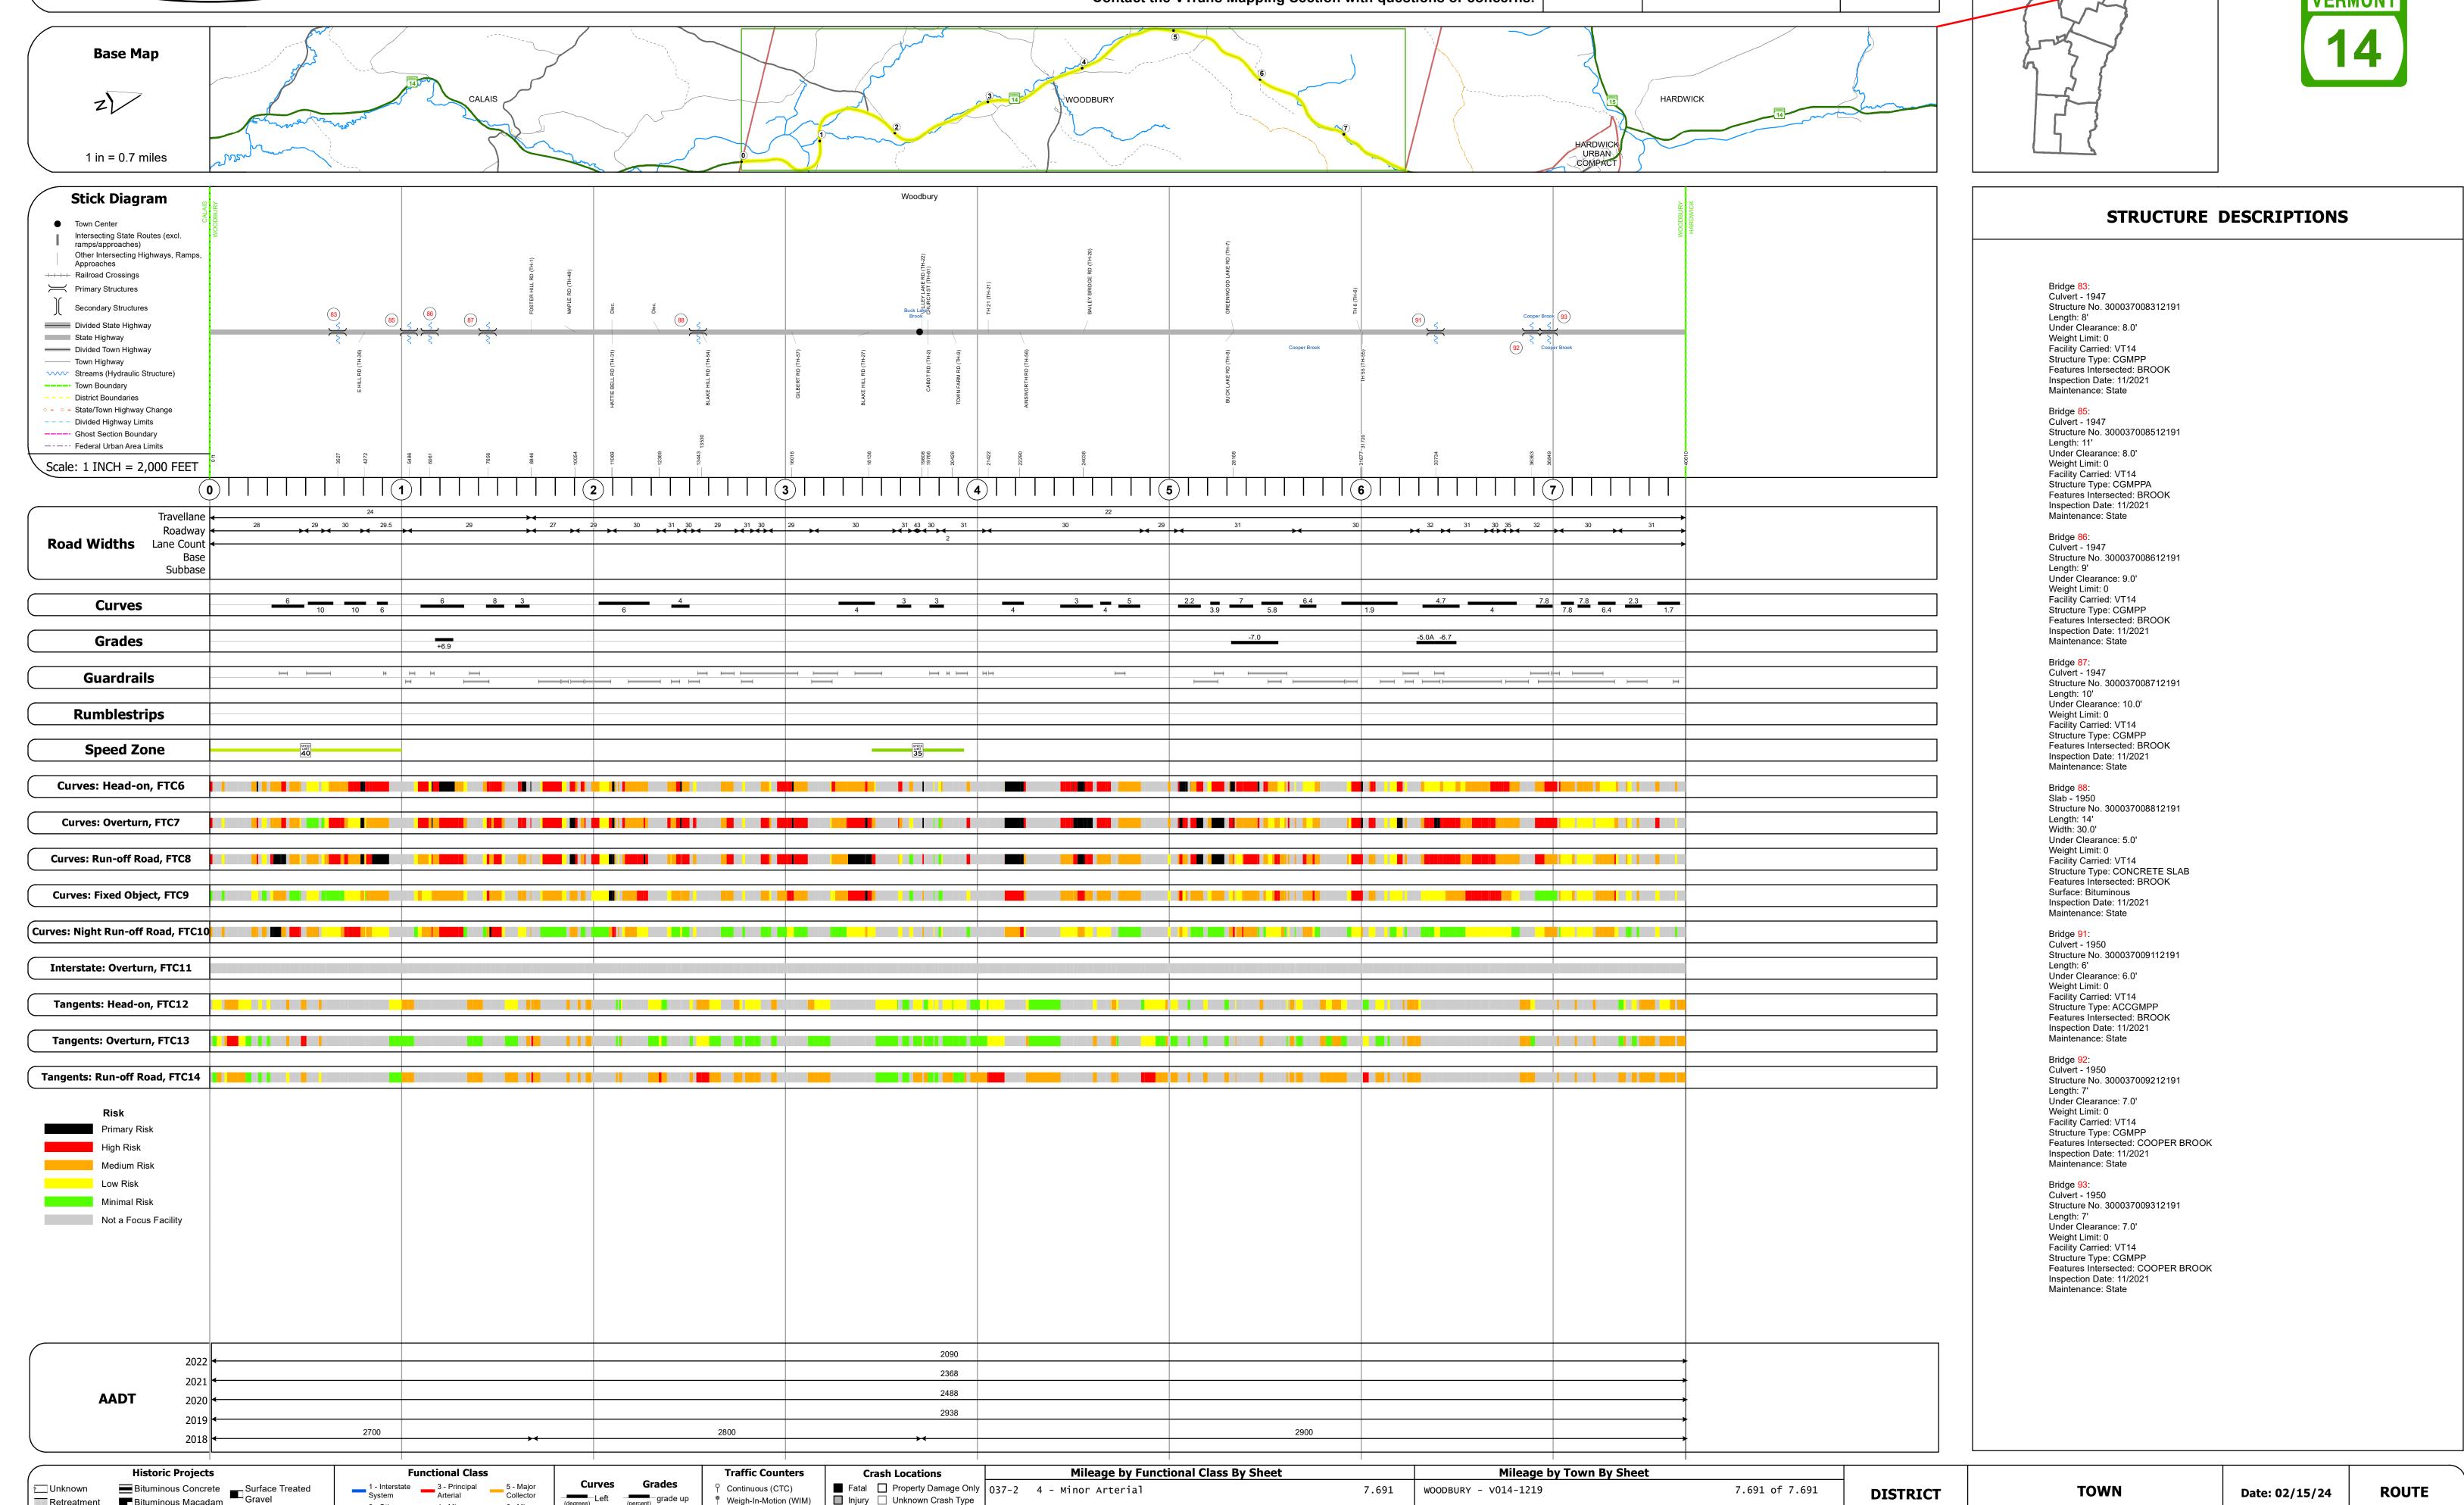

## **Route Log and Progress Chart**

**High Crash Locations (HCL's)** 

1 - 100 (1 - 10) 301 - 400 (31 - 40)

201 - 300 (21 - 30)

Sections (& Intersections)

▲ Short-Term, Scheduled

△ Short-Term, Unscheduled

**DRAFT** Please Note: Errors and Omissions May Exist. Contact the VTrans Mapping Section with questions or concerns.

**DISTRICT TOWN ROUTE WOODBURY VT-14** 

Page Total Mileage: 7.691 mi

VT-14

ETE mileage:

65.487 to 73.178

1 of 1

TWN mileage:

0.0 to 7.691

WOODBURY

Page Total Mileage: 7.691 mi

6 - Minor Collector

**Road Widths** 

2 - Other 4 - Minor Arterial

Expressways

Retreatment Bituminous Macadam

Resurface

■ Bituminous Mix

Skinny Mix Concrete

ःः Bituminous Seal **L** Gravel

Cold Plane and
Bituminous Concrete
Concrete
Concrete
Concrete