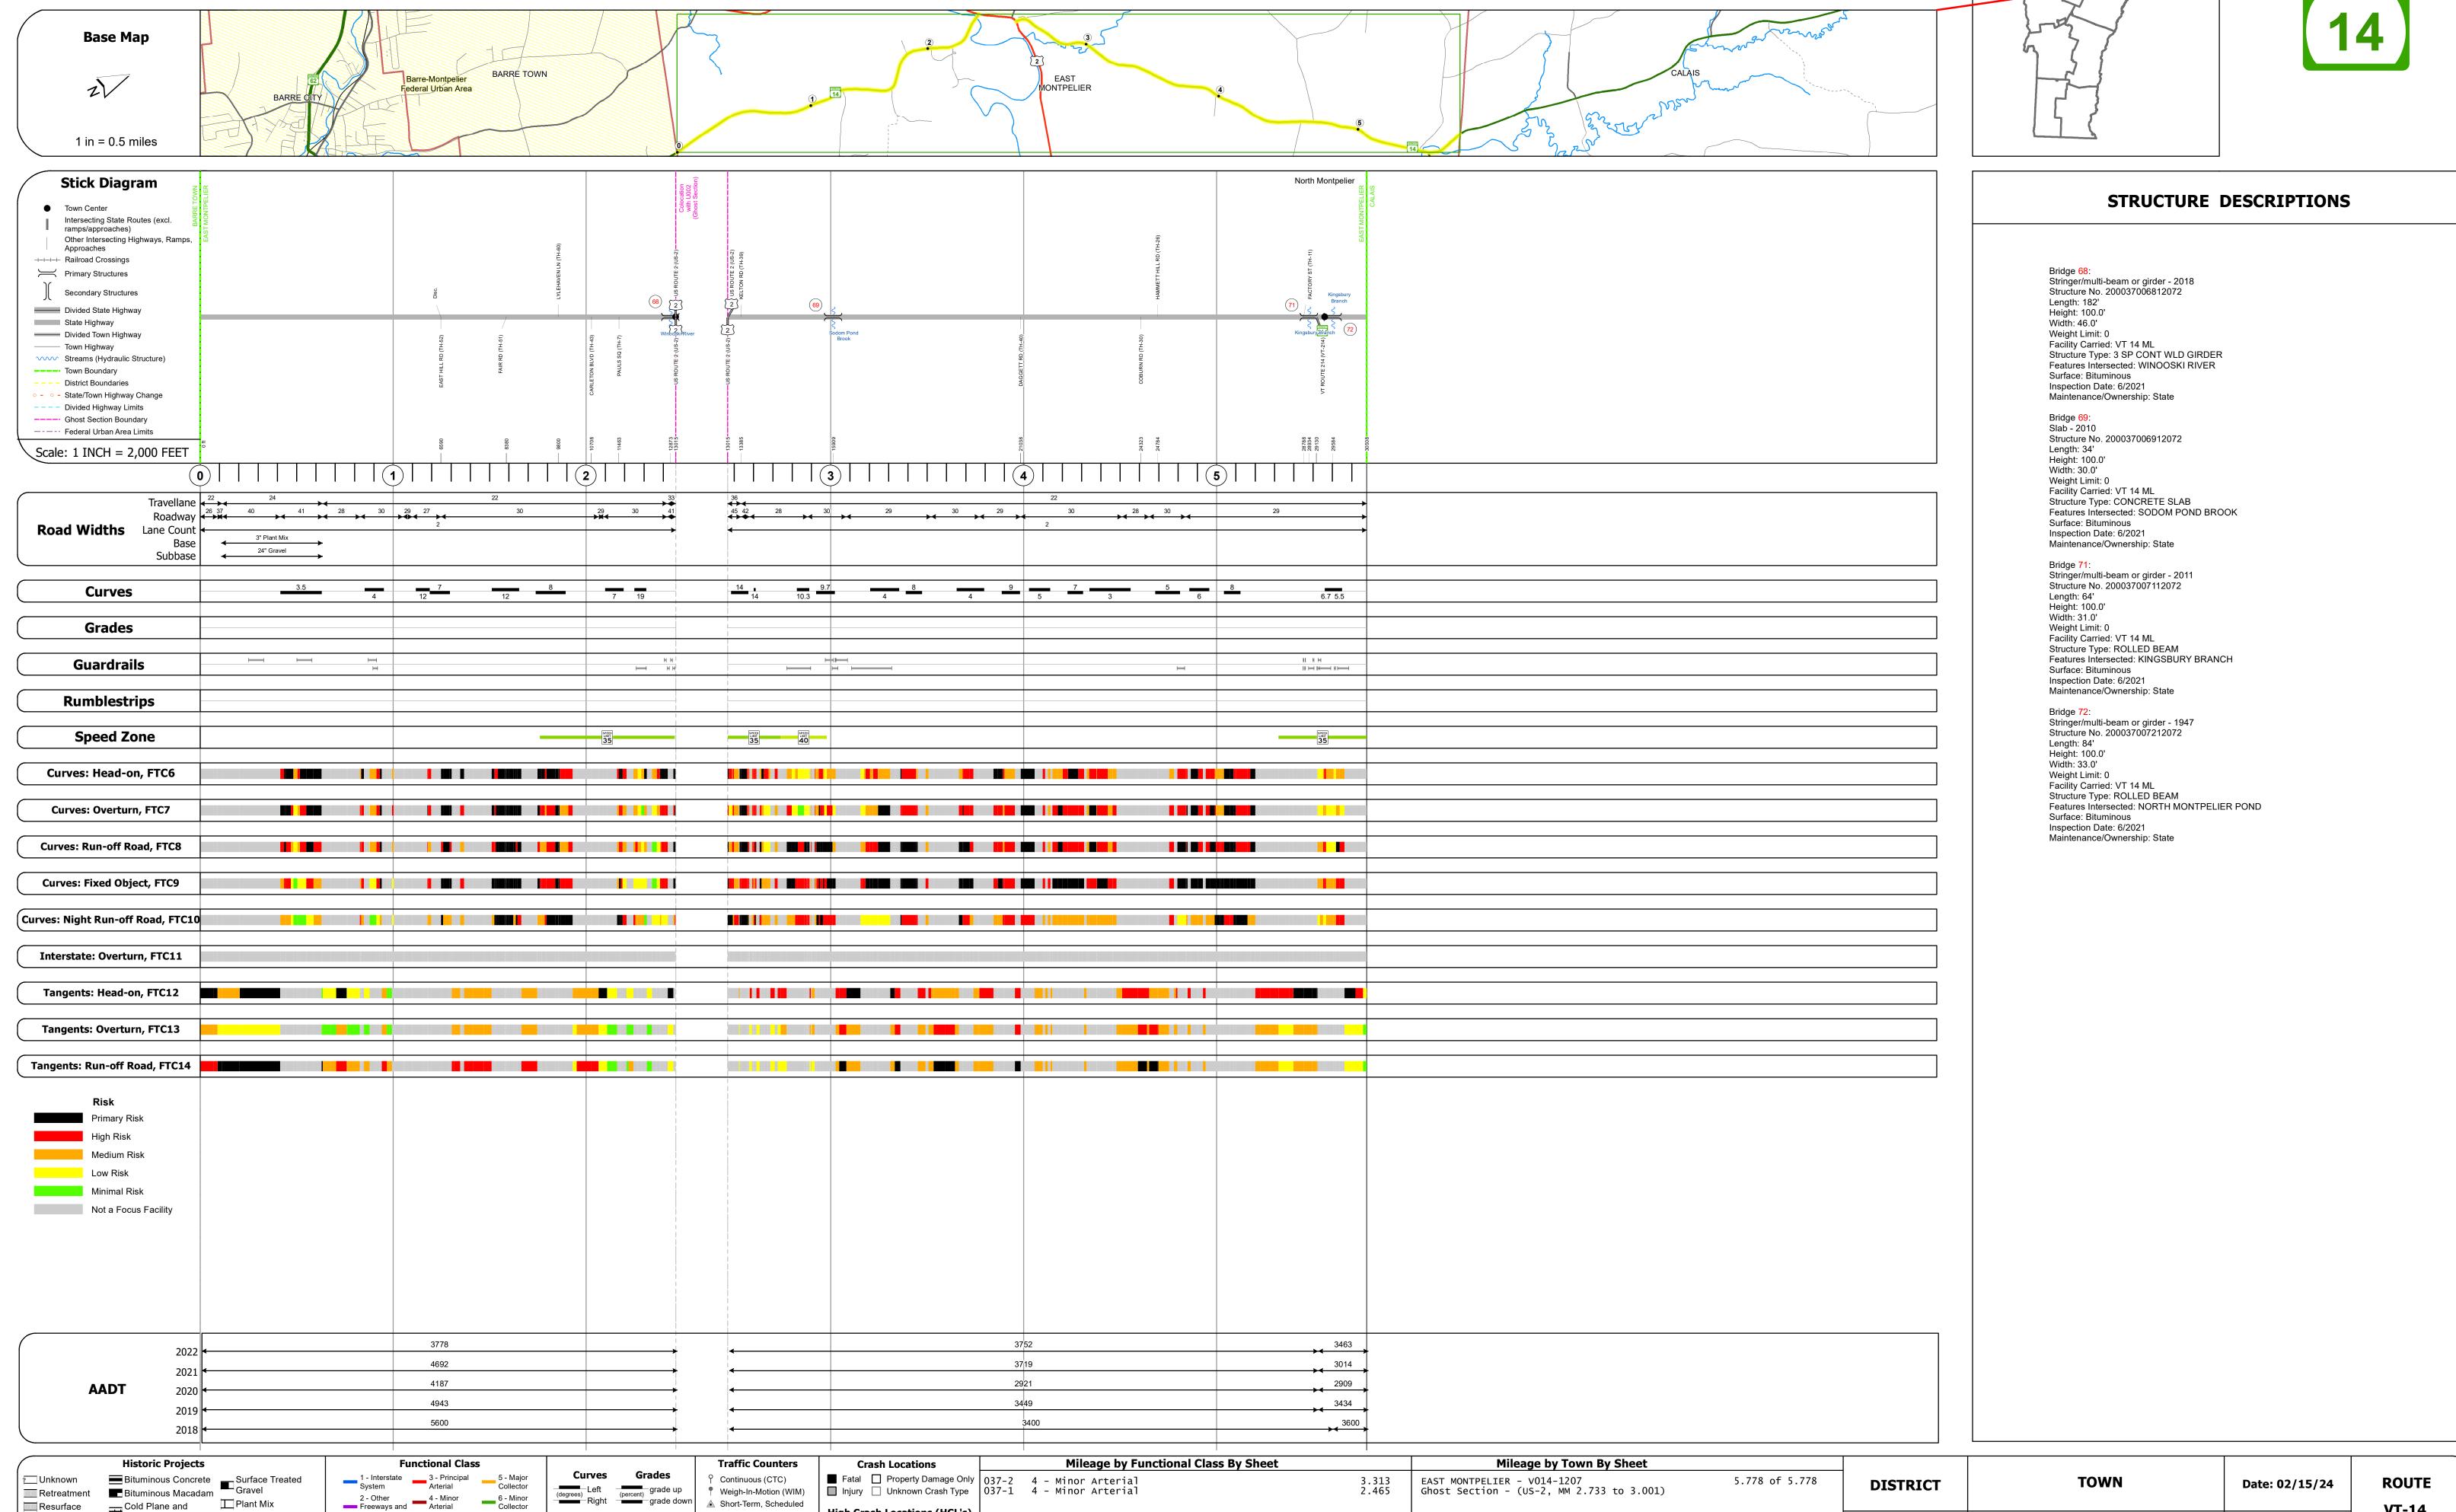

## **Route Log and Progress Chart**

**DRAFT** Please Note: Errors and Omissions May Exist. Contact the VTrans Mapping Section with questions or concerns.

**DISTRICT TOWN ROUTE EAST MONTPELIER** VT-14

Page Total Mileage: 5.778 mi

VT-14

ETE mileage:

52.807 to 58.585

1 of 1

TWN mileage:

0.0 to 5.778

**EAST MONTPELIER** 

Page Total Mileage: 5.778 mi

Speed Zones

Expressways

▲ Short-Term, Scheduled

**Road Widths** 

△ Short-Term, Unscheduled

**High Crash Locations (HCL's)** 

HCL No. 201 - 300 (21 - 30)

1 - 100 (1 - 10) 301 - 400 (31 - 40)

Sections (& Intersections)

Cold Plane and
Bituminous Concrete
Concrete
Concrete
Bituminous Concrete
Bituminous Concrete

Resurface

■☐ Bituminous Mix

Skinny Mix Concrete

ःः Bituminous Seal **L** Gravel