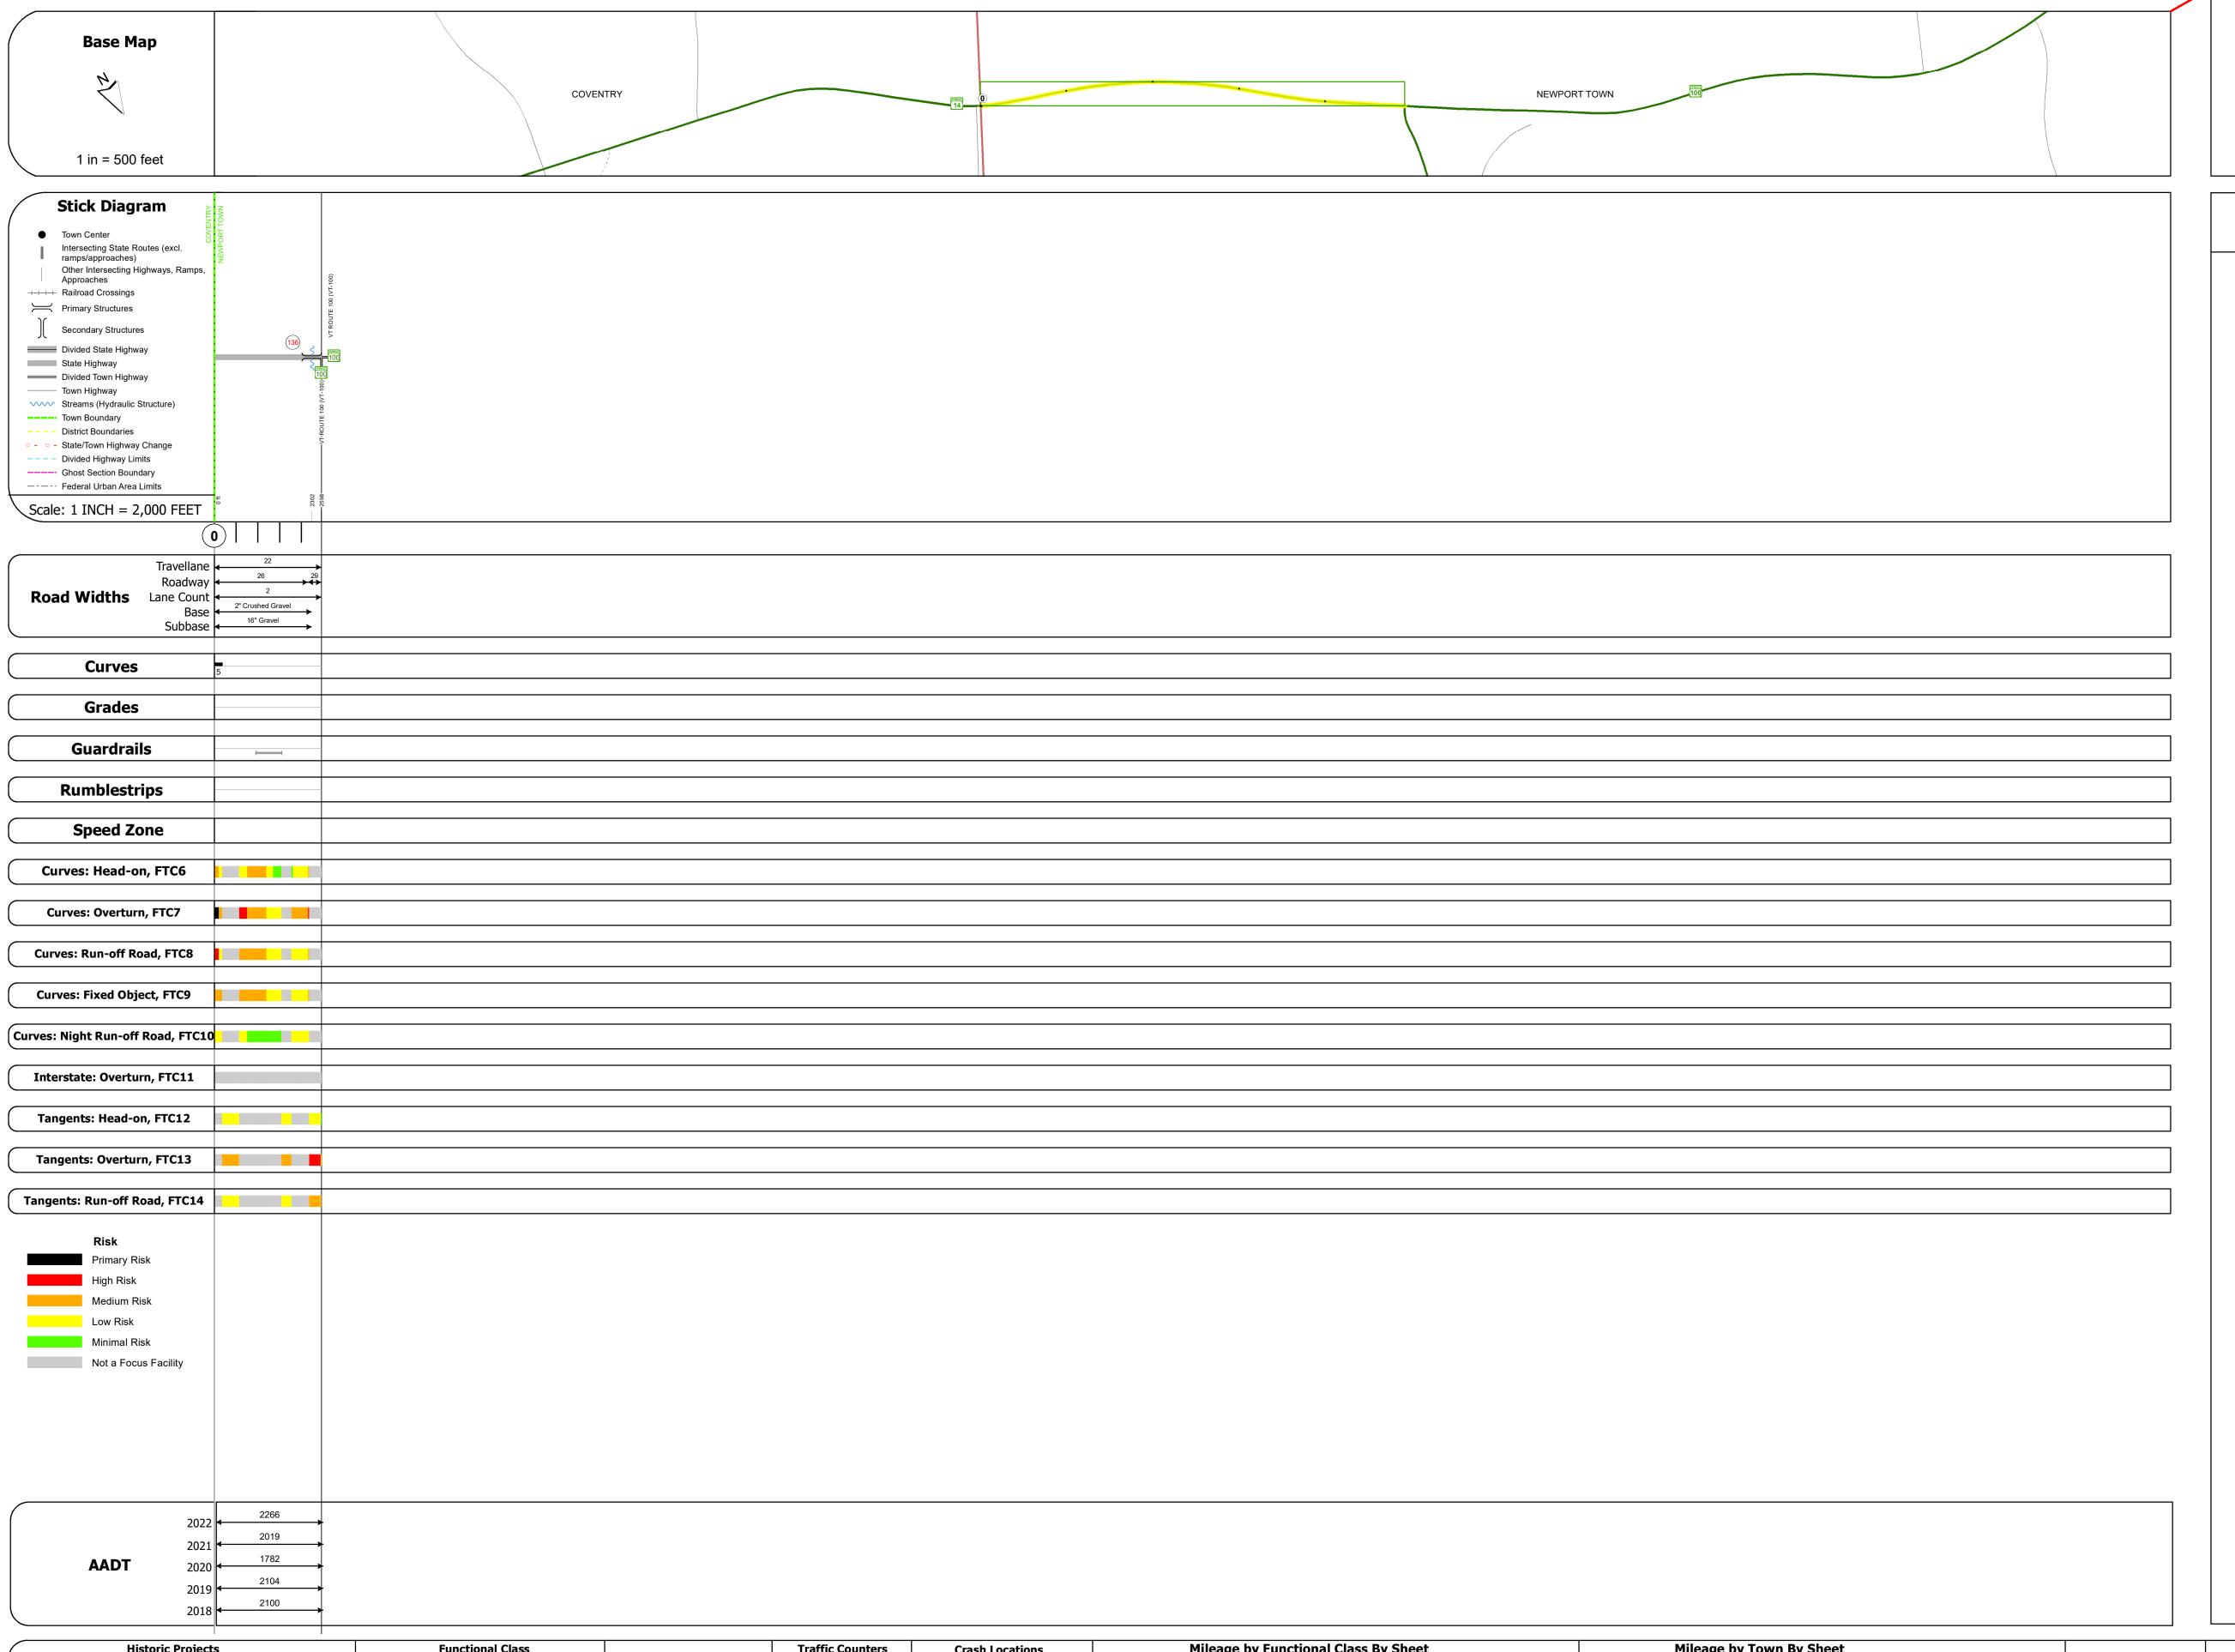

## **Route Log and Progress Chart**

DRAFT

Please Note: Errors and Omissions May Exist.

Contact the VTrans Mapping Section with questions or concerns.

DISTRICT TOWN ROUTE

9 NEWPORT TOWN VT-14

VERMONT
14

Bridge 136:
Culvert - 1959
Structure No. 300251013610161
Length: 7'
Under Clearance: 6.0'
Weight Limit: 0
Facility Carried: VT14
Structure Type: RC PIPE W/ ACCGMPP
Features Intersected: BROOK
Inspection Date: 11/2021
Maintenance: State