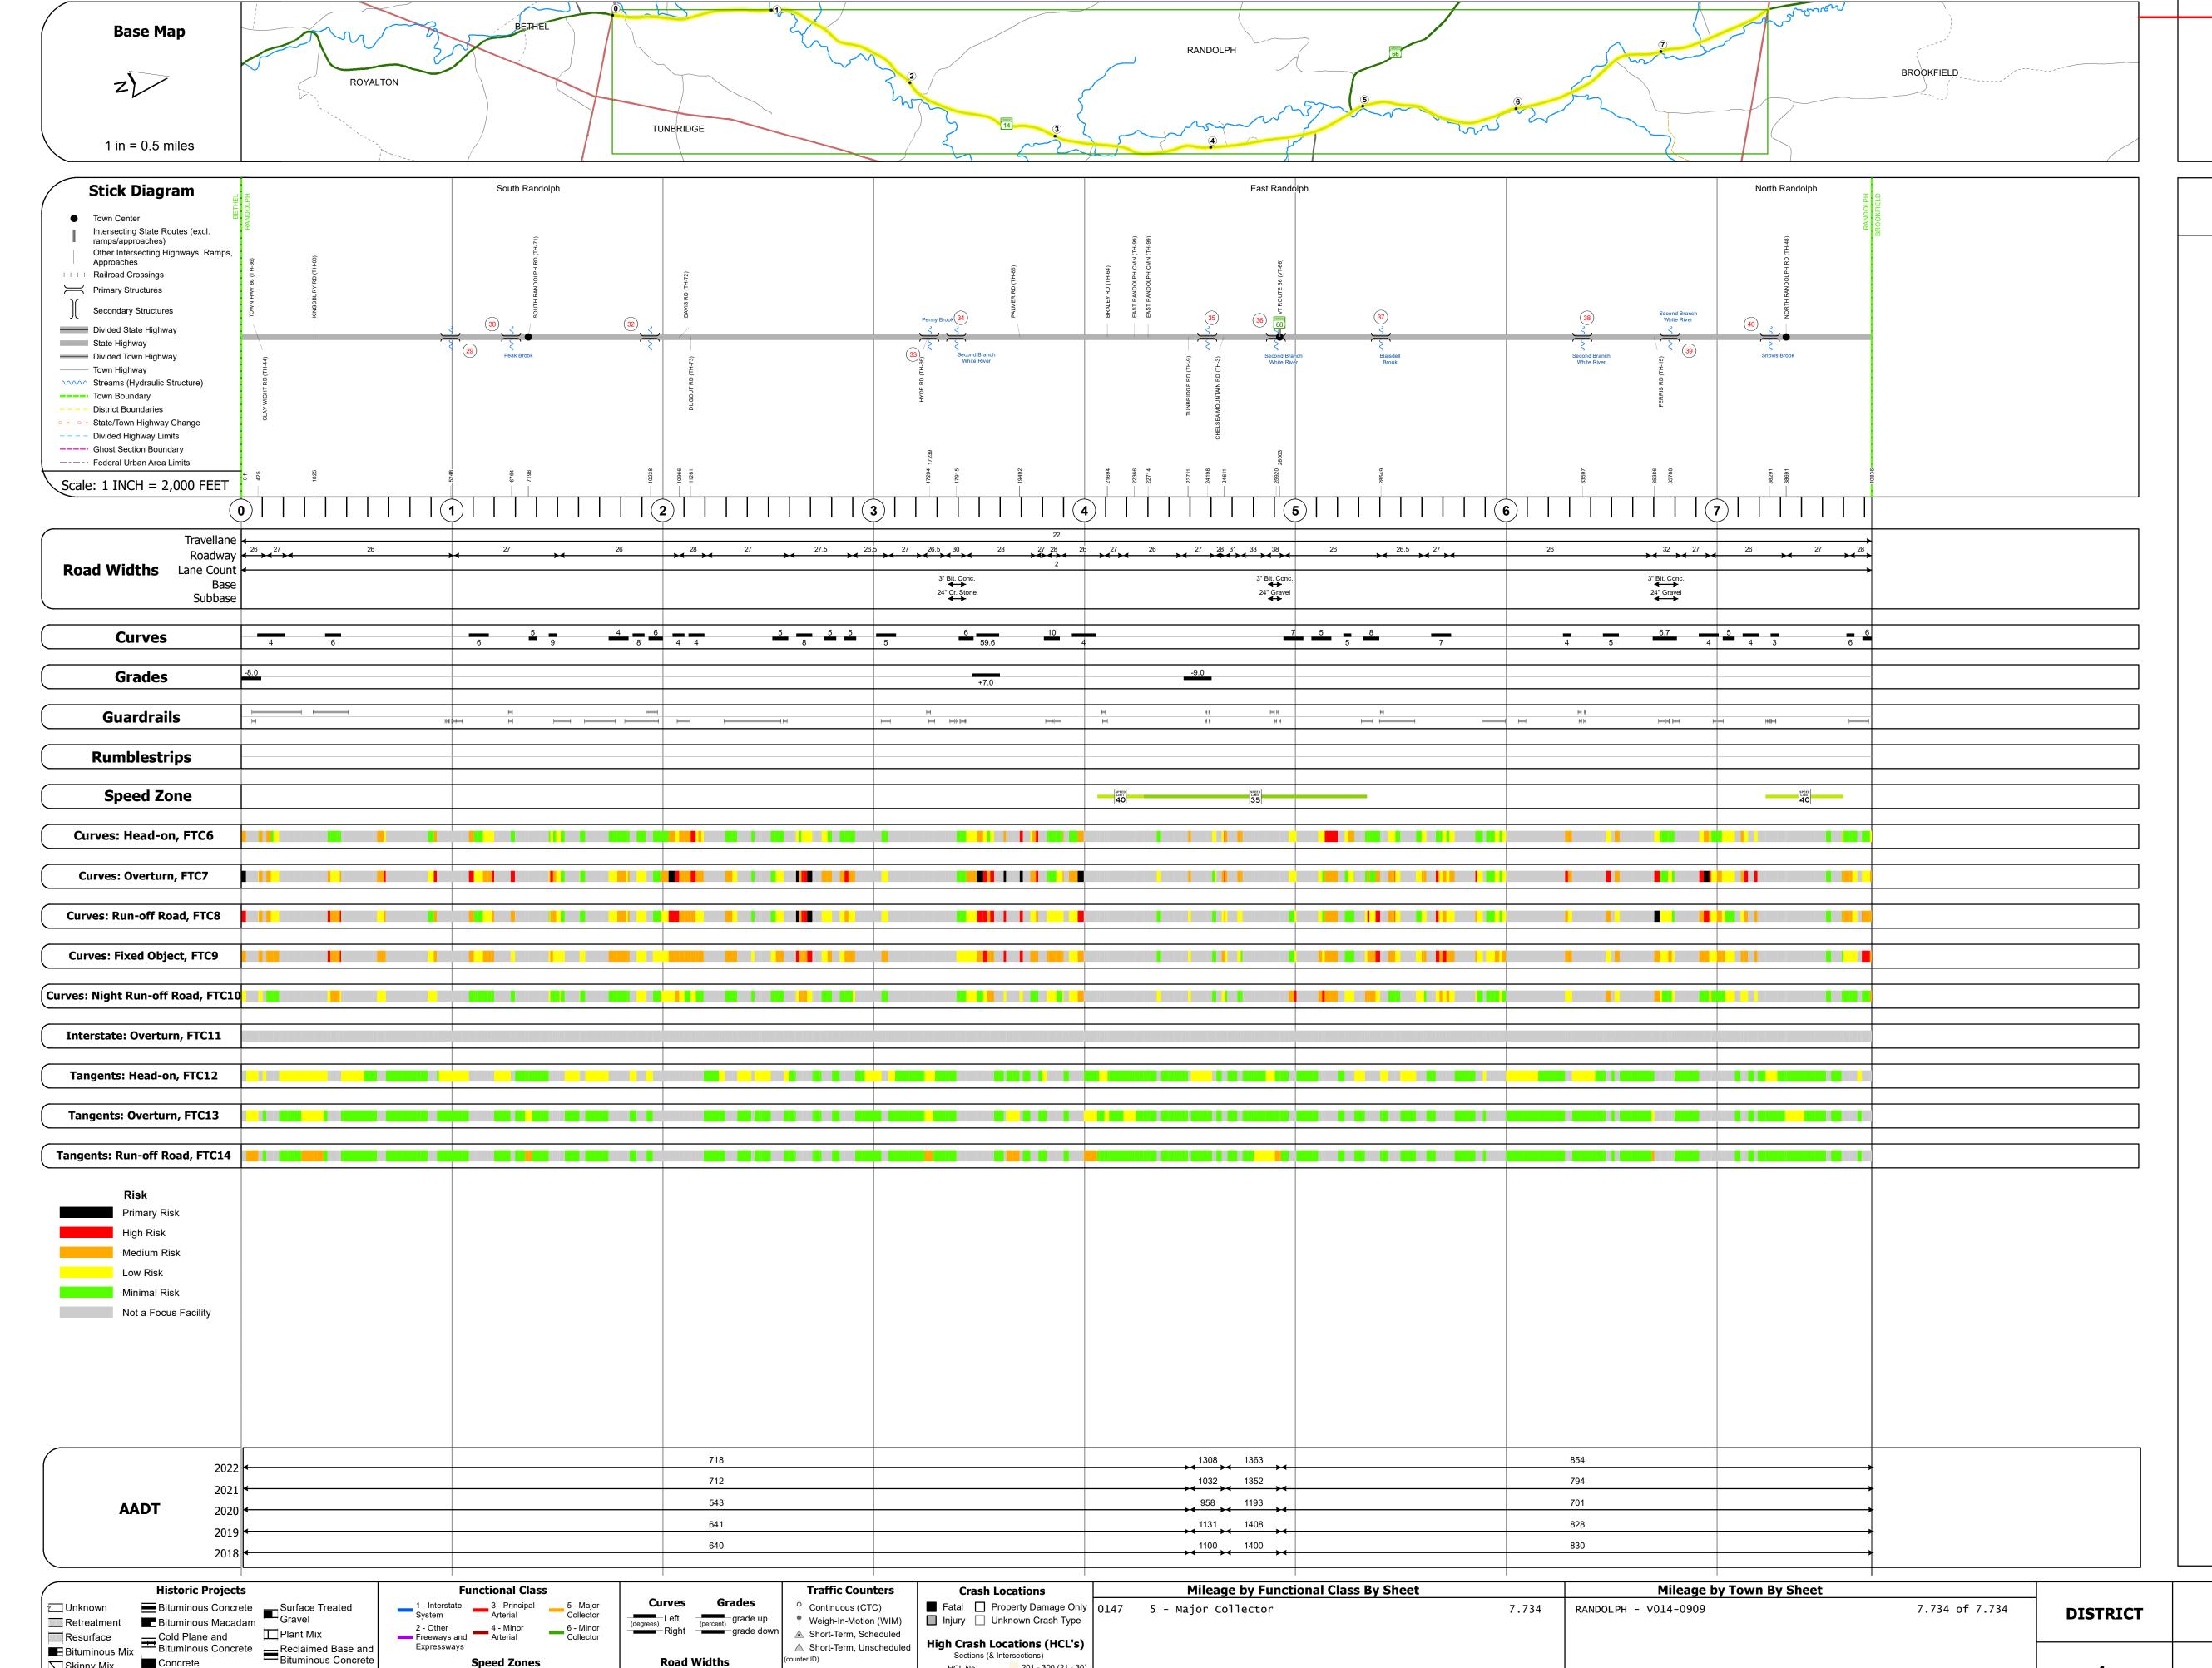

## **Route Log and Progress Chart**

**DRAFT** Please Note: Errors and Omissions May Exist. **RANDOLPH** Contact the VTrans Mapping Section with questions or concerns.

**DISTRICT TOWN ROUTE VT-14** 

Page Total Mileage: 7.734 mi

**High Crash Locations (HCL's)** 

HCL No. 201 - 300 (21 - 30)

Page Total Mileage: 7.734 mi

1 - 100 (1 - 10) 301 - 400 (31 - 40)

Sections (& Intersections)

△ Short-Term, Unscheduled

## STRUCTURE DESCRIPTIONS Bridge <mark>29</mark>: Tee Beam - 1927 Bridge <mark>38</mark>: Tee Beam - 1932 Structure No. 200147003809092 Structure No. 200147002909092 Length: 77' Length: 95' Height: 100.0' Height: 100.0' Width: 20.0' Width: 21.0' Weight Limit: 0 Weight Limit: 0 Facility Carried: VT 14 ML Facility Carried: VT 14 ML Structure Type: 2 SP CONCRETE T-BEAM Structure Type: 3 SP CONCRETE T-BEAM Features Intersected: 2ND BRANCH WHITE R. Features Intersected: 2ND BRANCH WHITE R. Surface: Bituminous Surface: Bituminous Inspection Date: 8/2021 Inspection Date: 11/2021 Maintenance/Ownership: State Maintenance/Ownership: State Bridge 30: Culvert - 1928 Stringer/multi-beam or girder - 1996 Structure No. 300147003009091 Structure No. 200147003909092 Length: 15' Length: 89' Height: 100.0' Weight Limit: 0 Facility Carried: VT14 Width: 33.0' Structure Type: RC BOX Weight Limit: 0 Features Intersected: PEAK BROOK Facility Carried: VT 14 ML Structure Type: WELDED GIRDER Inspection Date: 11/2021 Maintenance: State Features Intersected: 2ND BRANCH WHITE R. Surface: Bituminous Bridge 32: Inspection Date: 11/2021 Culvert - 1931 Maintenance/Ownership: State Structure No. 300147003209091 Length: 9' Under Clearance: 7.0' Tee Beam - 1928 Structure No. 200147004009092 Weight Limit: 0 Facility Carried: VT14 Length: 34' Height: 100.0' Structure Type: RC BOX Features Intersected: BROOK Width: 20.0' Weight Limit: 0 Inspection Date: 11/2021 Facility Carried: VT 14 ML Maintenance: State Structure Type: CONCRETE T-BEAM Features Intersected: SNOWS BROOK Bridge 33: Slab - 1932 Surface: Bituminous Structure No. 300147003309091 Inspection Date: 11/2021 Maintenance/Ownership: State Length: 18' Width: 20.0' Under Clearance: 11.0' Weight Limit: 0 Facility Carried: VT14 Structure Type: CONCRETE SLAB Features Intersected: PENNY BROOK Surface: Bituminous Inspection Date: 11/2021 Maintenance: State Stringer/multi-beam or girder - 1995 Structure No. 200147003409092 Length: 62' Height: 100.0' Width: 33.0' Weight Limit: 0 Facility Carried: VT 14 ML Structure Type: ROLLED BEAM Features Intersected: 2ND BRANCH WHITE R. Surface: Bituminous Inspection Date: 8/2021 Maintenance/Ownership: State

Inspection Date: 8/2021 Maintenance/Ownership: State Bridge 37: Culvert - 1932 Structure No. 300147003709091 Length: 12' Width: 22.0' Under Clearance: 8.0' Weight Limit: 0 Facility Carried: VT14 Structure Type: RC BOX Features Intersected: BLAISDELL BROOK

Inspection Date: 11/2021 Maintenance: State

Tee Beam - 1933

Length: 43' Height: 100.0' Width: 25.0'

Length: 58'

Height: 100.0' Width: 38.0' Weight Limit: 0

Weight Limit: 0

Facility Carried: VT 14 ML

Facility Carried: VT 14 ML

Surface: Bituminous

Structure Type: ROLLED BEAM

Features Intersected: 2ND BRANCH WHITE R.

**RANDOLPH** 

Surface: Bituminous Inspection Date: 8/2021 Maintenance/Ownership: State

Structure No. 200147003509092

Structure Type: CONCRETE T-BEAM Features Intersected: OSGOOD BROOK

Stringer/multi-beam or girder - 1989 Structure No. 200147003609092

> **TOWN** Date: 02/15/24

**ROUTE** VT-14 1 of 1 ETE mileage: TWN mileage: 25.432 to 33.166 0.0 to 7.734

Speed Zones

**Road Widths** 

Expressways

Resurface

■ Bituminous Mix

Skinny Mix Concrete

ःः Bituminous Seal **L** Gravel