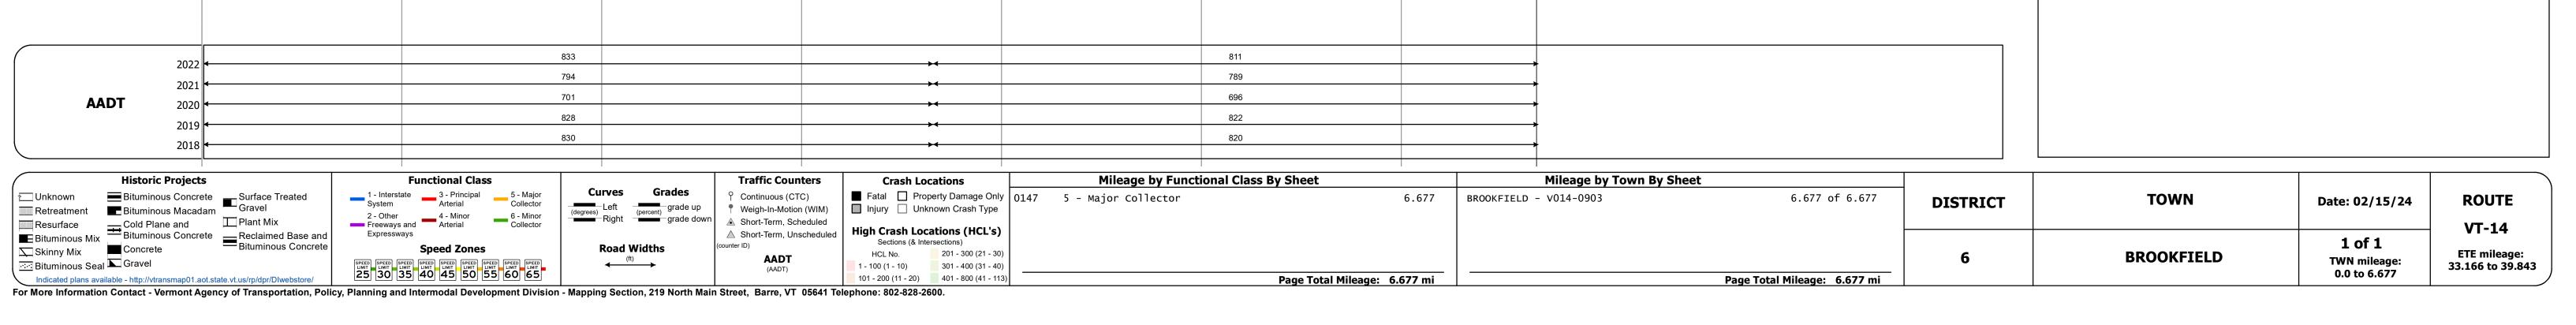

## **DISTRICT TOWN ROUTE DRAFT Route Log and Progress Chart** Please Note: Errors and Omissions May Exist. VT-14 **BROOKFIELD** Contact the VTrans Mapping Section with questions or concerns. Base Map BROOKFIELD RANDOLPH 1 in = 2,000 feetStick Diagram East Brookfield STRUCTURE DESCRIPTIONS Town Center Intersecting State Routes (excl. ramps/approaches) Other Intersecting Highways, Ramps ++++++ Railroad Crossings Bridge <mark>41</mark>: Culvert - 1967 Primary Structures Structure No. 300147004109031 Secondary Structures Length: 17' Divided State Highway Under Clearance: 12.0' State Highway Weight Limit: 0 Facility Carried: VT14 Divided Town Highway Structure Type: CGMPPA ——— Town Highway Features Intersected: 2ND BRANCH WHITE R. Streams (Hydraulic Structure) Inspection Date: 11/2021 Town Boundary Maintenance: State --- District Boundaries o - o - State/Town Highway Change Bridge <mark>44</mark>: Tee Beam - 1922 --- Divided Highway Limits Structure No. 200147004409032 ---- Ghost Section Boundary Length: 27' ----- Federal Urban Area Limits 18065 18500 19066 19267 Height: 100.0' Width: 30.0' Scale: 1 INCH = 2,000 FEET Weight Limit: 0 Facility Carried: VT 14 ML Structure Type: CONC T-BM WID W/SLAB Features Intersected: 2ND BRANCH WHITE R. Travellane Surface: Bituminous Inspection Date: 6/2021 Roadway Maintenance/Ownership: State Road Widths Lane Count Bridge <mark>45</mark>: Culvert - 1932 Subbase Structure No. 300147004509031 Length: 14' 4 9 8 12 8 8 4 7 6 5 Width: 28.0' 3 4 Curves Under Clearance: 5.0' Weight Limit: 0 Facility Carried: VT14 Grades Structure Type: RC BOX Features Intersected: SUNSET BROOK Inspection Date: 11/2021 Maintenance: State **Guardrails** Bridge 47: Culvert - 1931 **Rumblestrips** Structure No. 300147004709031 Length: 8' Under Clearance: 4.0' Weight Limit: 0 Speed Zone Facility Carried: VT14 Structure Type: RC BOX Features Intersected: BROOK Curves: Head-on, FTC6 Inspection Date: 11/2021 Maintenance: State Bridge 49: Curves: Overturn, FTC7 Culvert - 1931 Structure No. 300147004909031 Length: 11' Curves: Run-off Road, FTC8 Under Clearance: 4.0' Weight Limit: 0 Facility Carried: VT14 Structure Type: RC BOX Curves: Fixed Object, FTC9 Features Intersected: 2ND BRANCH WHITE R. Inspection Date: 11/2021 Maintenance: State Curves: Night Run-off Road, FTC10 Interstate: Overturn, FTC11 Tangents: Head-on, FTC12 Tangents: Overturn, FTC13 Tangents: Run-off Road, FTC14 Risk Primary Risk Medium Risk Low Risk Minimal Risk Not a Focus Facility 811 833 794 789