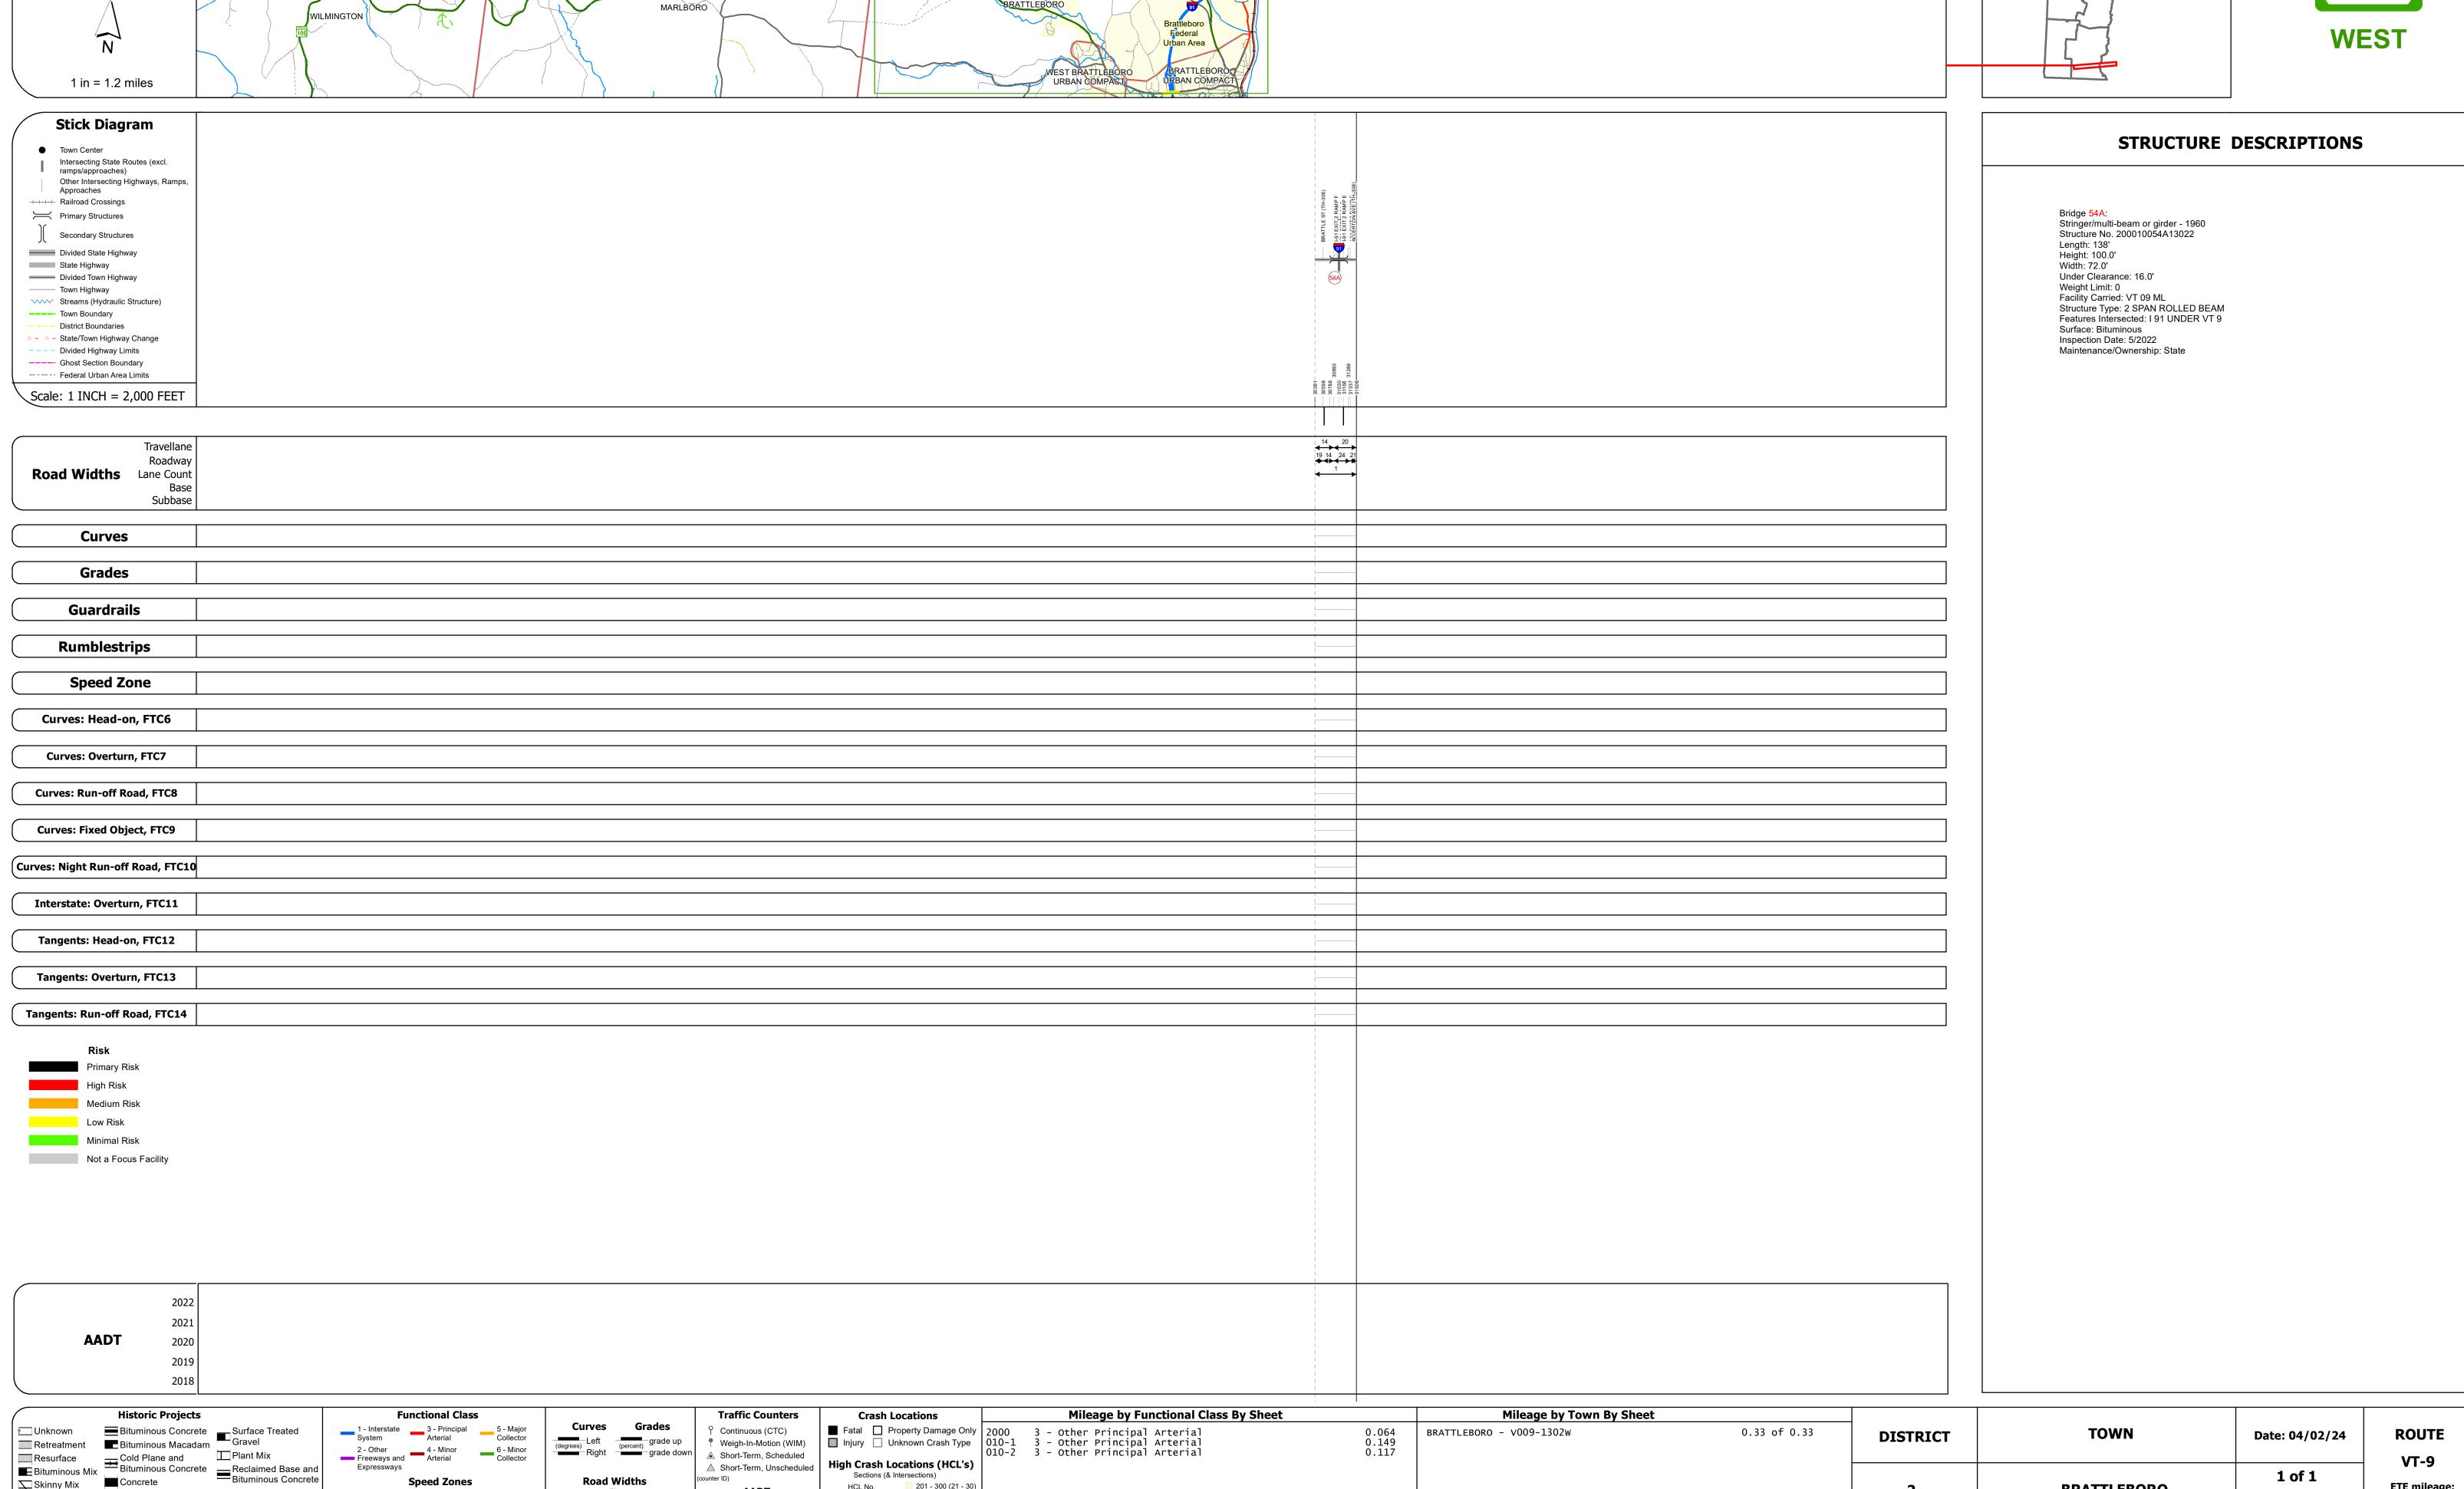

## **Route Log and Progress Chart**

Weigh-In-Motion (WIM) | Injury | Unknown Crash Type | 010-1

High Crash Locations (HCL's)

HCL No. 201 - 300 (21 - 30)

1 - 100 (1 - 10) 301 - 400 (31 - 40)

Sections (& Intersections)

▲ Short-Term, Scheduled

△ Short-Term, Unscheduled

**DRAFT** Please Note: Errors and Omissions May Exist. Contact the VTrans Mapping Section with questions or concerns.

**DISTRICT TOWN ROUTE BRATTLEBORO VT-9** 

Page Total Mileage: 0.33 mi

1 of 1

TWN mileage:

5.754 to 6.084

**BRATTLEBORO** 

ETE mileage:

43.2 to 43.413

44.416 to 44.533

Page Total Mileage: 0.330 mi

2 - Other 4 - Minor Arterial

Skinny Mix Concrete

ःः Bituminous Seal **∑** Gravel