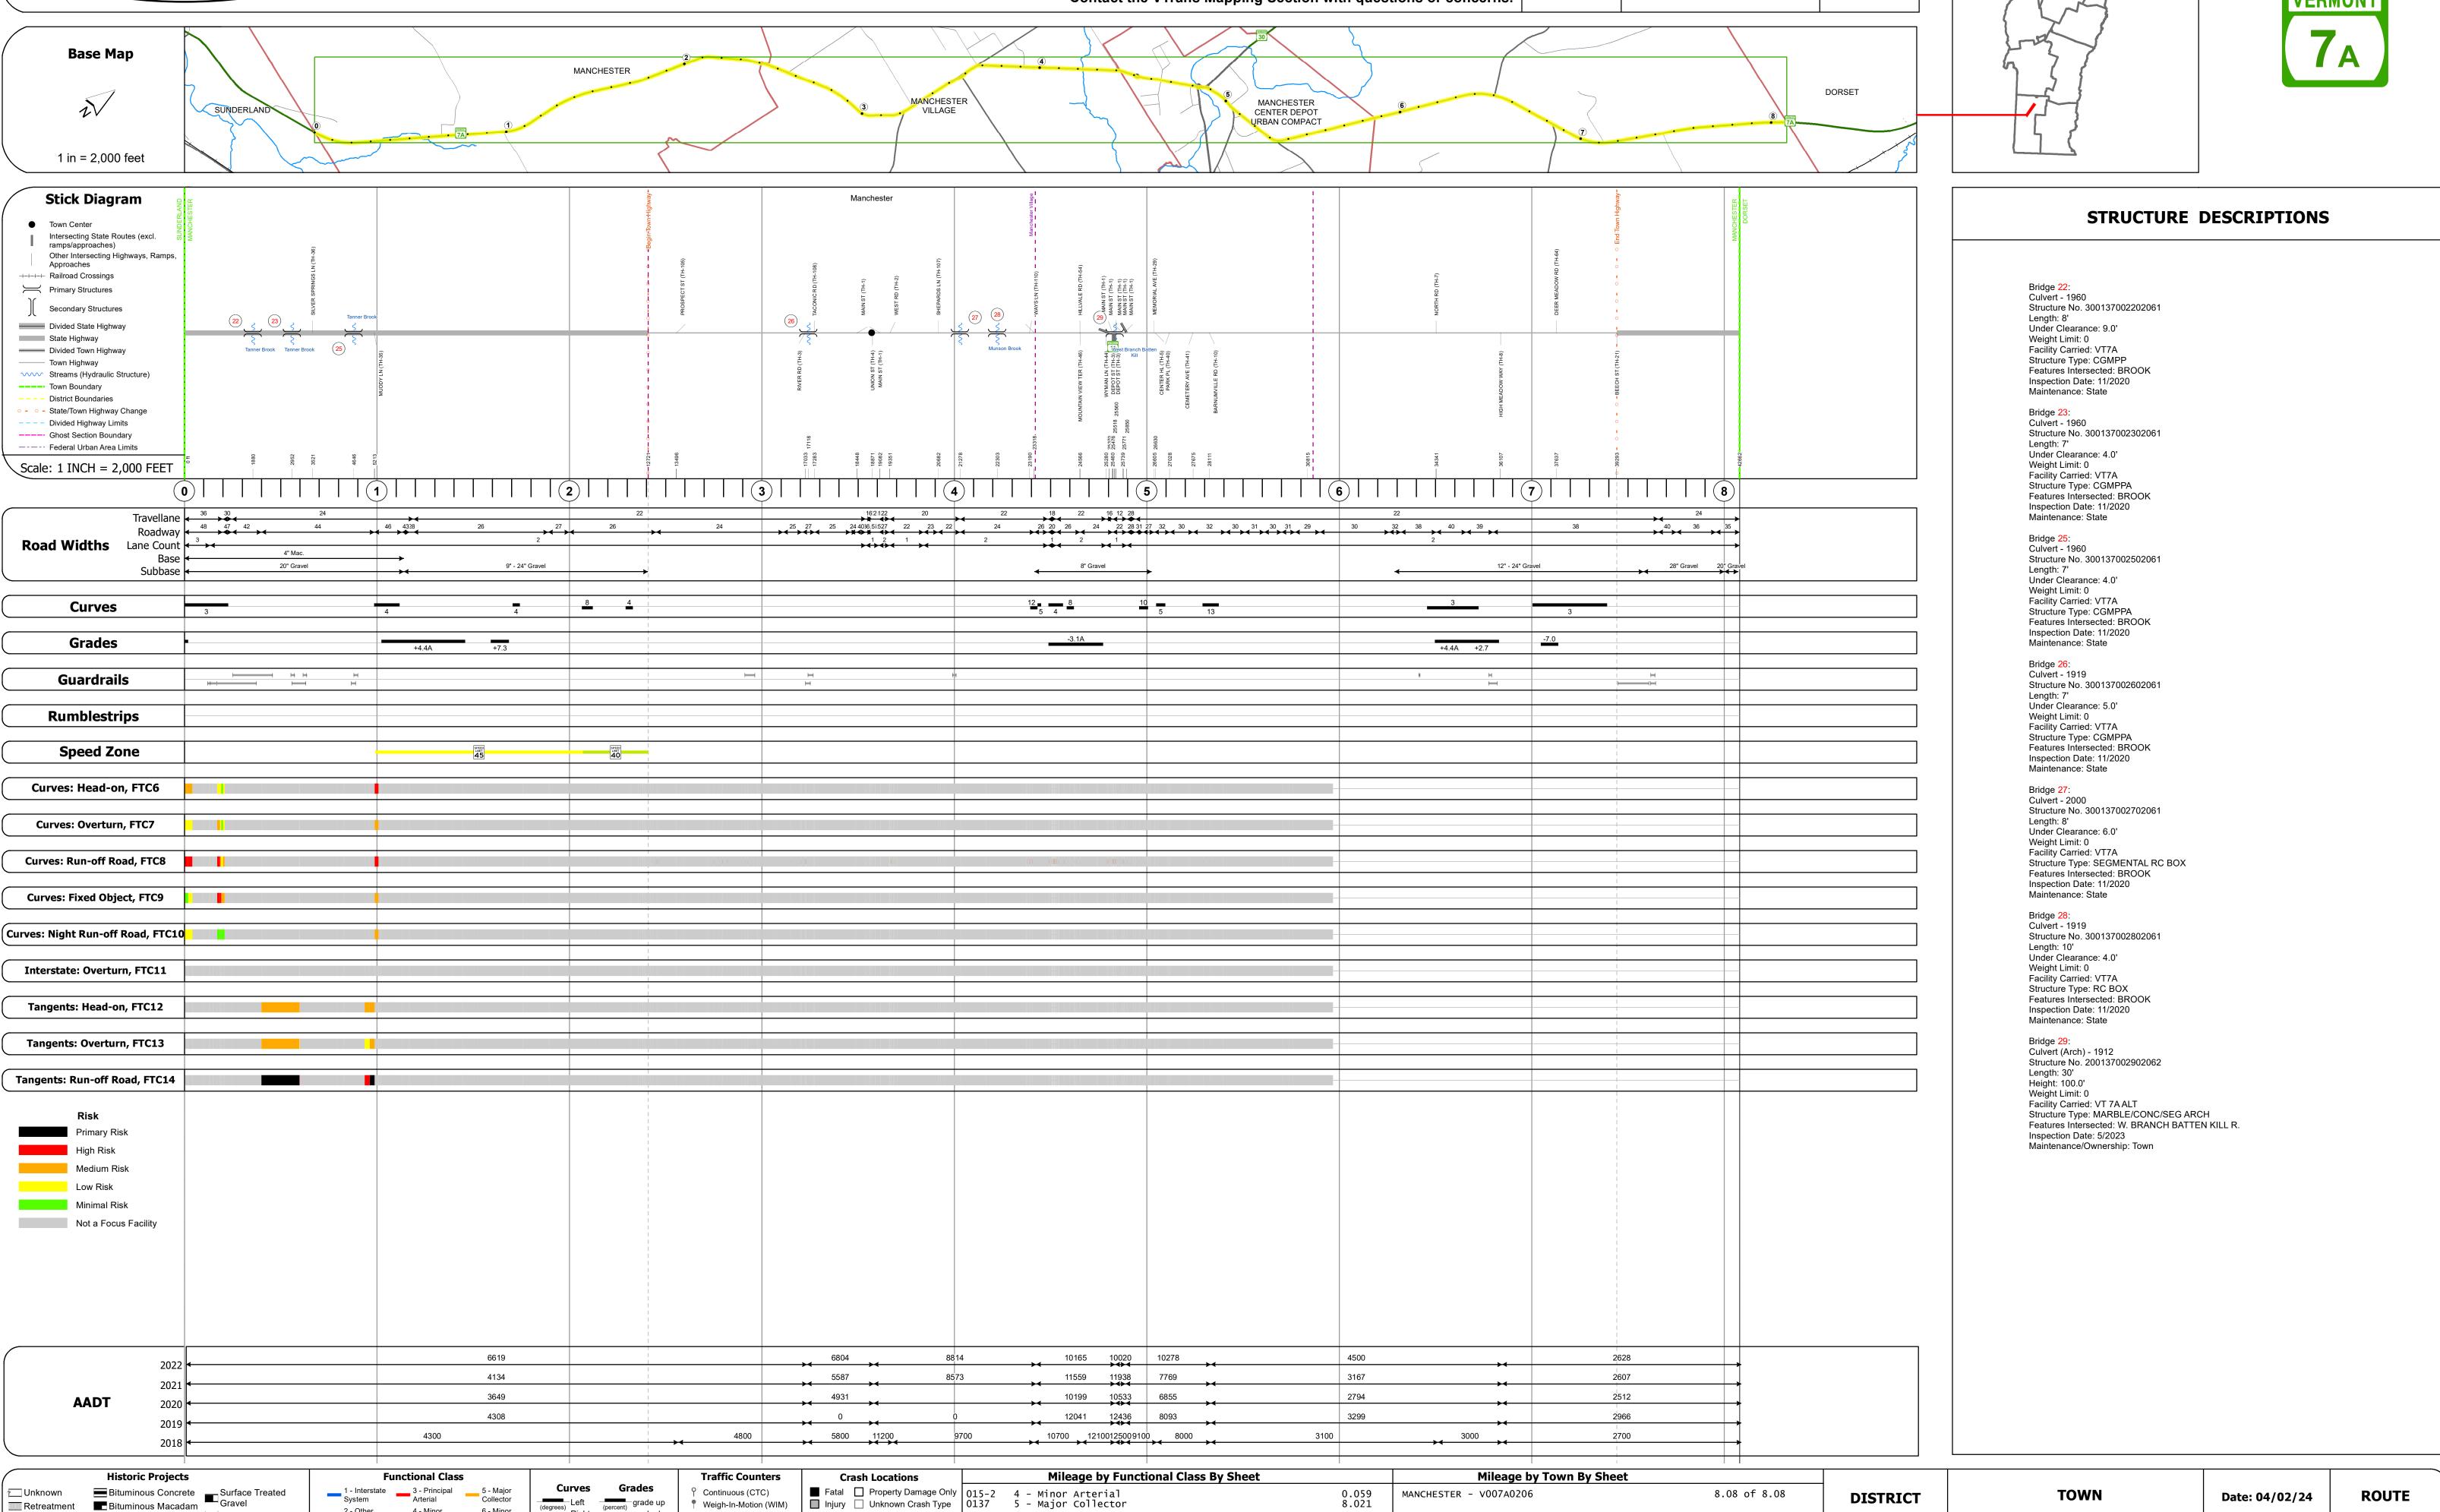

## **Route Log and Progress Chart**

**DRAFT** Please Note: Errors and Omissions May Exist. Contact the VTrans Mapping Section with questions or concerns.

**DISTRICT TOWN ROUTE MANCHESTER** VT-7A

| (                       | Historic Projects    |                     |  |
|-------------------------|----------------------|---------------------|--|
| Unknown                 | Bituminous Concrete  | Surface Treated     |  |
| Retreatment             | ■ Bituminous Macadam | Gravel              |  |
| Resurface               | Cold Plane and       | ☐ Plant Mix         |  |
| <b>■</b> Bituminous Mix | Bituminous Concrete  | Reclaimed Base and  |  |
| ∑ Skinny Mix            | Concrete             | Bituminous Concrete |  |
| ःः Bituminous Seal      | <b></b> Gravel       |                     |  |

|        | Mileage by Town By Sheet |                             |   |
|--------|--------------------------|-----------------------------|---|
| 9<br>1 | MANCHESTER - V007A0206   | 8.08 of 8.08                | ı |
|        |                          |                             |   |
| ni     |                          | Page Total Mileage: 8.08 mi |   |

1 of 1 **MANCHESTER** TWN mileage: 0.0 to 8.08

VT-7A ETE mileage: 18.185 to 26.265