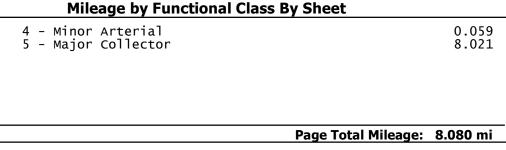

|        | Mileage by Town By Sheet |                             |   |
|--------|--------------------------|-----------------------------|---|
| 9<br>1 | MANCHESTER - V007A0206   | 8.08 of 8.08                | ı |
|        |                          |                             |   |
| ni     |                          | Page Total Mileage: 8.08 mi |   |