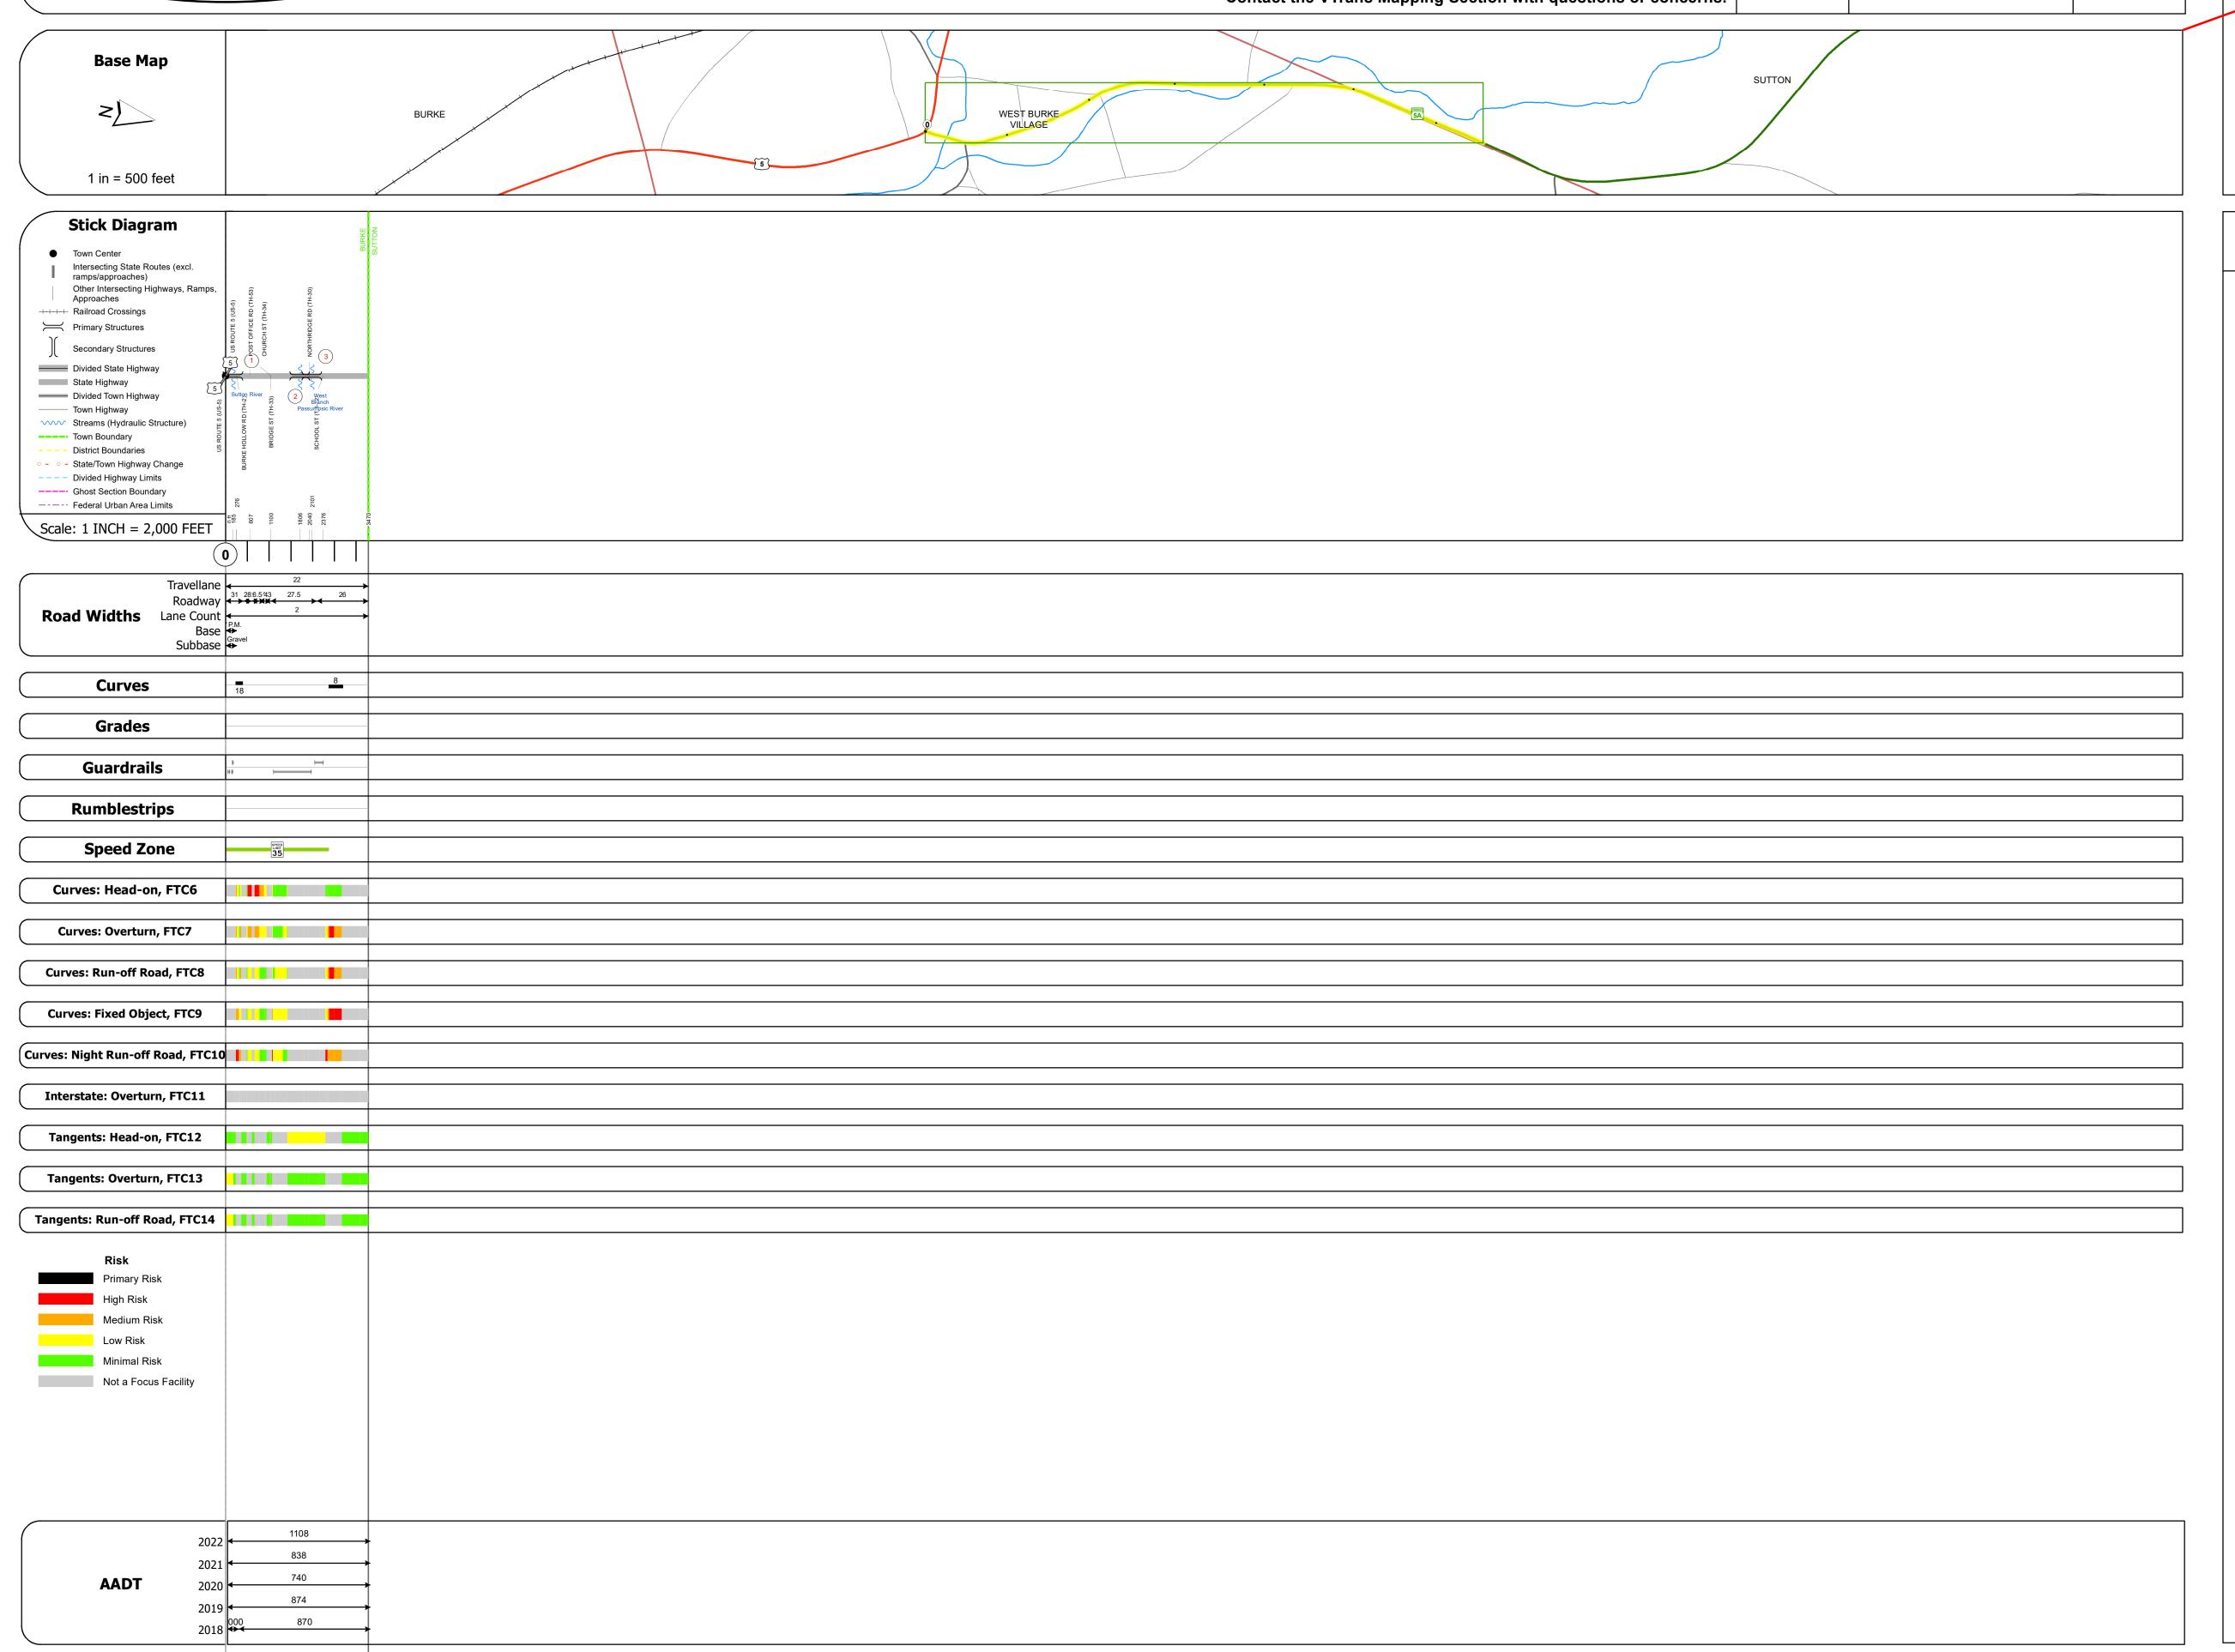

## **Route Log and Progress Chart**

Please Note: Errors and Omissions May Exist.
Contact the VTrans Mapping Section with questions or concerns.

DISTRICT TOWN ROUTE

7 BURKE VT-5A

Bridge 1:
Stringer/multi-beam or girder - 1986
Structure No. 200287000103022
Length: 59'
Height: 100.0'
Width: 34.0'
Weight Limit: 0
Facility Carried: VT 5A ALT
Structure Type: ROLLED BEAM
Features Intersected: SUTTON RIVER
Surface: Bituminous
Inspection Date: 7/2021
Maintenance/Ownership: State

Bridge 2:
Culvert - 1956
Structure No. 300287000203021
Length: 6'
Under Clearance: 4.0'
Weight Limit: 0
Facility Carried: VT5A
Structure Type: ACCGMPPA
Features Intersected: RELIEF STRUCTURE
Inspection Date: 11/2020
Maintenance: State

Bridge 3:
Culvert - 1956
Structure No. 200287000303022
Length: 20'
Height: 100.0'
Weight Limit: 0
Facility Carried: VT 5A ALT
Structure Type: CGMPA
Features Intersected: BROOK
Inspection Date: 7/2021
Maintenance/Ownership: State

|                                                                                   | l                                                                                                                                                                                                                                                                                                                                                                                                                                                                                                                                                                                                                                                                                                                                                                                                                                                                                                                                                                                                                                                                                                                                                                                                                                                                                                                                                                                                                                                                                                                                                                                                                                                                                                                                                                                                                                                                                                                                                                                                                                                                                                                             |                                   |                         |                                          |                                      |                         |                              |          |        |                |                 |
|-----------------------------------------------------------------------------------|-------------------------------------------------------------------------------------------------------------------------------------------------------------------------------------------------------------------------------------------------------------------------------------------------------------------------------------------------------------------------------------------------------------------------------------------------------------------------------------------------------------------------------------------------------------------------------------------------------------------------------------------------------------------------------------------------------------------------------------------------------------------------------------------------------------------------------------------------------------------------------------------------------------------------------------------------------------------------------------------------------------------------------------------------------------------------------------------------------------------------------------------------------------------------------------------------------------------------------------------------------------------------------------------------------------------------------------------------------------------------------------------------------------------------------------------------------------------------------------------------------------------------------------------------------------------------------------------------------------------------------------------------------------------------------------------------------------------------------------------------------------------------------------------------------------------------------------------------------------------------------------------------------------------------------------------------------------------------------------------------------------------------------------------------------------------------------------------------------------------------------|-----------------------------------|-------------------------|------------------------------------------|--------------------------------------|-------------------------|------------------------------|----------|--------|----------------|-----------------|
| Historic Projects                                                                 | Functional Class                                                                                                                                                                                                                                                                                                                                                                                                                                                                                                                                                                                                                                                                                                                                                                                                                                                                                                                                                                                                                                                                                                                                                                                                                                                                                                                                                                                                                                                                                                                                                                                                                                                                                                                                                                                                                                                                                                                                                                                                                                                                                                              |                                   | Traffic Counters        | Crash Locations                          | Mileage by Functional Class By Sheet | Mileage by Town By She  | eet                          |          |        |                |                 |
| Unknown Bituminous Concrete Surface Treated                                       | 1 - Interstate 3 - Principal 5 - Major                                                                                                                                                                                                                                                                                                                                                                                                                                                                                                                                                                                                                                                                                                                                                                                                                                                                                                                                                                                                                                                                                                                                                                                                                                                                                                                                                                                                                                                                                                                                                                                                                                                                                                                                                                                                                                                                                                                                                                                                                                                                                        | Curves Grades                     | ○ Continuous (CTC)      | ■ Fatal ☐ Property Damage Only           | 0287 5 - Major Collector             | 0.657 BURKE - V005A0302 | 0.657 of 0.657               | DISTRICT | TOWN   | Date: 04/02/24 | ROUTE           |
| Retreatment Bituminous Macadam Gravel                                             | System Arterial Collector  2 - Other 4 - Minor 6 - Minor                                                                                                                                                                                                                                                                                                                                                                                                                                                                                                                                                                                                                                                                                                                                                                                                                                                                                                                                                                                                                                                                                                                                                                                                                                                                                                                                                                                                                                                                                                                                                                                                                                                                                                                                                                                                                                                                                                                                                                                                                                                                      | Left (degrees) (percent) grade up | ↑ Weigh-In-Motion (WIM) | ☐ Injury ☐ Unknown Crash Type            |                                      |                         |                              | DISTRICT | 101111 |                | ROOIL           |
| Resurface Cold Plane and Plant Mix                                                | Freeways and Arterial Collector                                                                                                                                                                                                                                                                                                                                                                                                                                                                                                                                                                                                                                                                                                                                                                                                                                                                                                                                                                                                                                                                                                                                                                                                                                                                                                                                                                                                                                                                                                                                                                                                                                                                                                                                                                                                                                                                                                                                                                                                                                                                                               | Right — grade dowi                | Short-Term, Scheduled   | High Crash Locations (HCL's)             |                                      |                         |                              |          |        |                | VT-5∆           |
| Bituminous Mix  Bituminous Concrete  Reclaimed Base and                           | Expressways                                                                                                                                                                                                                                                                                                                                                                                                                                                                                                                                                                                                                                                                                                                                                                                                                                                                                                                                                                                                                                                                                                                                                                                                                                                                                                                                                                                                                                                                                                                                                                                                                                                                                                                                                                                                                                                                                                                                                                                                                                                                                                                   |                                   | Short-Term, Unscheduled | Sections (& Intersections)               |                                      |                         |                              |          |        | 1 of 1         | V 1 <b>3</b> 71 |
| Skinny Mix Concrete — Bituminous Concrete                                         | Speed Zones                                                                                                                                                                                                                                                                                                                                                                                                                                                                                                                                                                                                                                                                                                                                                                                                                                                                                                                                                                                                                                                                                                                                                                                                                                                                                                                                                                                                                                                                                                                                                                                                                                                                                                                                                                                                                                                                                                                                                                                                                                                                                                                   | Road Widths                       | AADT                    | HCL No. 201 - 300 (21 - 30)              |                                      |                         |                              | 7        | BURKE  |                | ETE mileage:    |
| Bituminous Seal                                                                   | SPEED | <b>←</b> (ii) →                   | (AADT)                  | 1 - 100 (1 - 10) 301 - 400 (31 - 40)     |                                      |                         |                              | /        | DOKKL  | TWN mileage:   | 0.0 to 0.657    |
| Indicated plans available - http://vtransmap01.aot.state.vt.us/rp/dpr/Dlwebstore/ | 25 30 35 40 45 50 55 60 65                                                                                                                                                                                                                                                                                                                                                                                                                                                                                                                                                                                                                                                                                                                                                                                                                                                                                                                                                                                                                                                                                                                                                                                                                                                                                                                                                                                                                                                                                                                                                                                                                                                                                                                                                                                                                                                                                                                                                                                                                                                                                                    |                                   | , ,                     | 101 - 200 (11 - 20) 401 - 800 (41 - 113) | Page Total Mile                      | eage: 0.657 mi          | Page Total Mileage: 0.657 mi |          |        | 0.0 to 0.657   |                 |