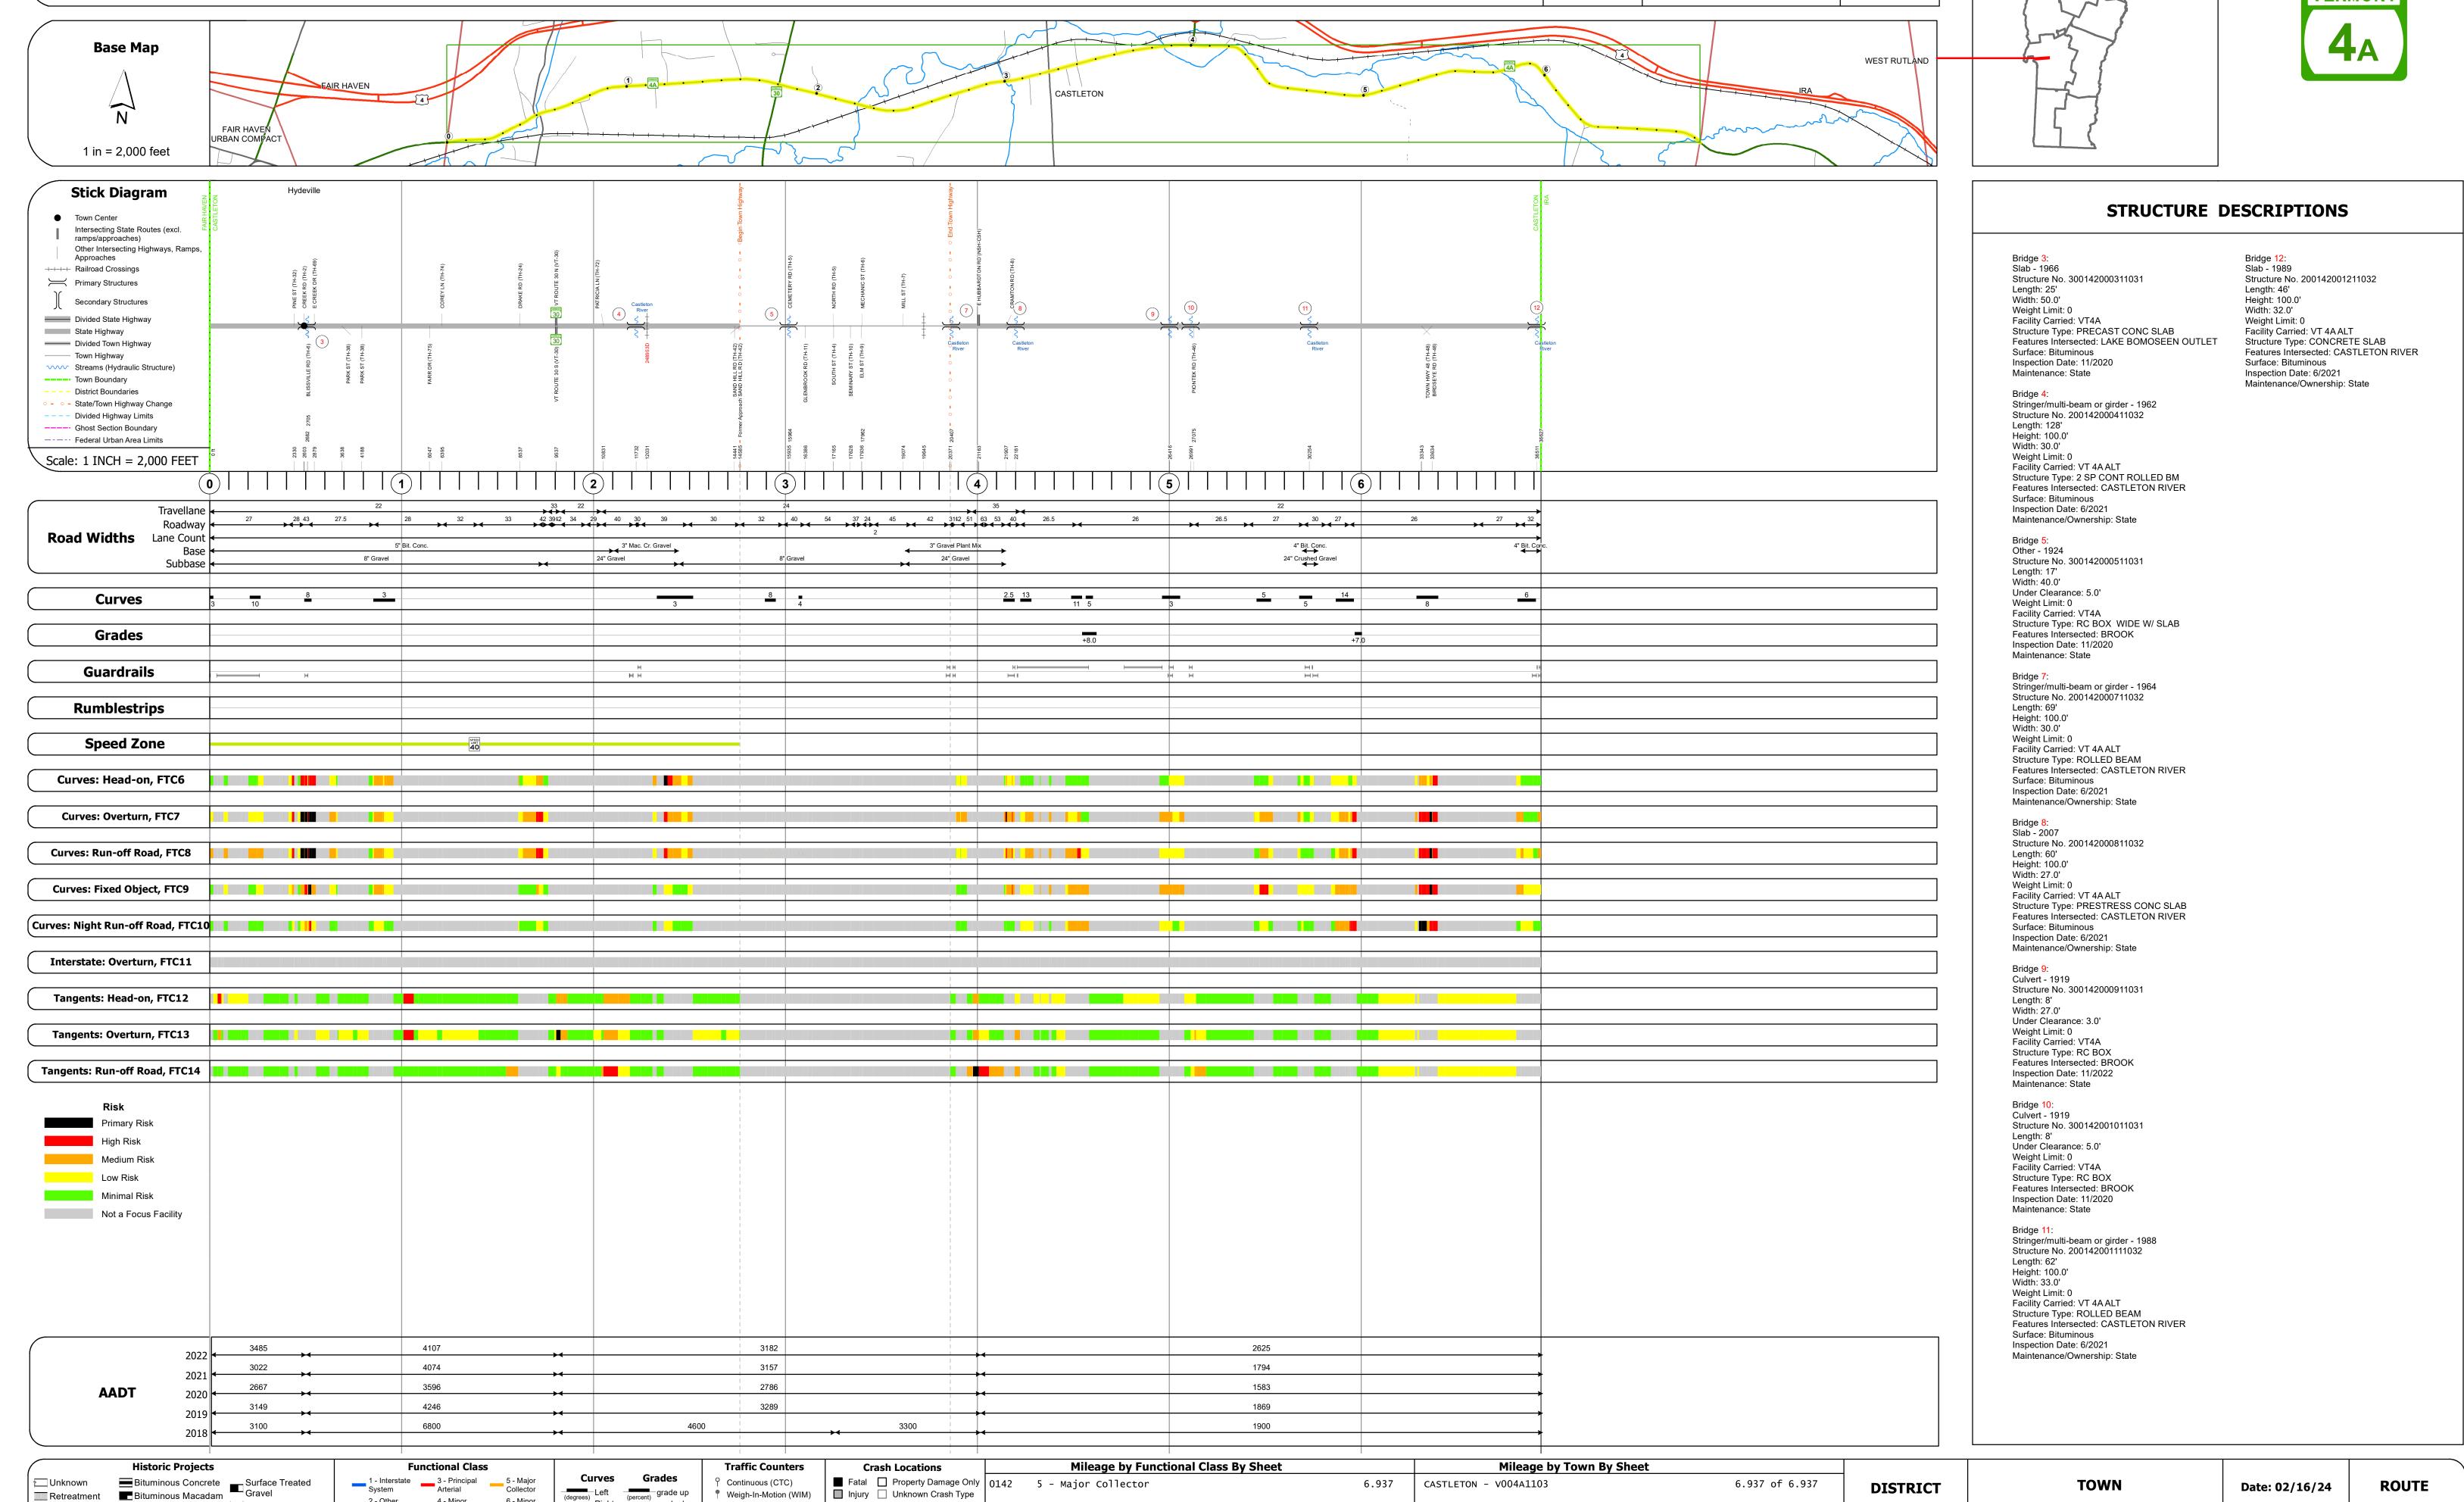

## **Route Log and Progress Chart**

Please Note: Errors and Omissions May Exist. Contact the VTrans Mapping Section with questions or concerns.

**DRAFT** 

**DISTRICT TOWN ROUTE CASTLETON** VT-4A

Page Total Mileage: 6.937 mi

Speed Zones

2 - Other 4 - Minor Freeways and Arterial

Expressways

Cold Plane and
Bituminous Concrete
Concrete

Plant Mix
Reclaimed Base and
Bituminous Concrete

Resurface

■ Bituminous Mix

Skinny Mix Concrete

Left (percent) grade up grade down

**Road Widths** 

Weigh-In-Motion (WIM) 🔲 Injury 🔲 Unknown Crash Type

High Crash Locations (HCL's)

HCL No. 201 - 300 (21 - 30)

1 - 100 (1 - 10) 301 - 400 (31 - 40)

Sections (& Intersections)

▲ Short-Term, Scheduled

△ Short-Term, Unscheduled

**DISTRICT** 

VT-4A

Date: 02/16/24

1 of 1

TWN mileage:

0.0 to 6.937

**CASTLETON**